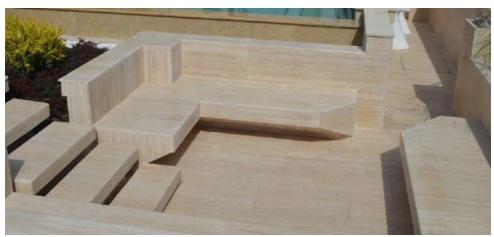

# **MARINI MARMI SRL**

Stand No. Rashid E201

Natural Stone Products

Marini Marmi was founded in 1897 by Giuseppe Marini. Headquarter, factory, "Ceppo di Gré®"and "Nuvolato di Gré" quarry are located in Castro on Lake Iseo. Since 1993 the cultivation is run underground.

In the past few years, we have received important international architectural awards, including "World Building of the year 2008" for Bocconi University, a project By the Grafton Architects

From our quarry we extract, process two exclusive natural stones, Ceppo di Gré® and Nuvolato di Gré.

Ceppo di Gré® is a Monogenic dolomitic Breccia employed for both interior and exterior project. It can be used for interior, exterior, urban design and interior design. Ceppo di Gré® is frost and weathering resistant. In the texture honed is also certified anti-slip.

Nuvolato di Gré, for interior design, is a "Breccia dolomitica", veined and brecciated, with a very fine gray grain in light and dark shades with white calcite veining.

Via GRE', 1 24063- CASTRO-BERGAMO ITALY