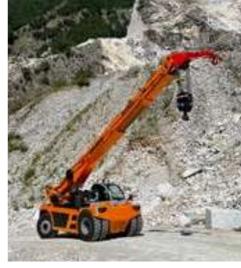

# **G.B. BASALTITE SRL**

Stand No. Rashid D206

Stone Products

G.B. Basaltite S.r.l. (set up in 2000 - Certified ISO 9001 / 14001+ OHSAS 18001) is the only company extracting Basaltite® Natural Stone from its own quarry at Bolsena (Central Italy).

Basaltite® is a platinum-grey Lavastone with uniform tonality and excellent Technical characteristics, chosen worldwide by Architect Studios for Internal or External application.

Blocks are quarried from banks with diamond wire, the Maximum Slab's Dimension is  $320\ x\ 200\ cm.$ 

GB Basaltite S.r.l. factory, equipped with high technology brand new machines, is able to satisfy the most complex customer's request.

The production includes everything from the random slab to finished Cut To Size.