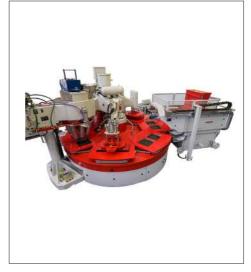

/www.linkedin.com/company/marmomeccanica/









## O.C.E.M. SRL

Stand No. Rashid B204



OCEM designs, manufactures and installs its very famous hydraulic hermetic presses as well as customized complete "turn-key" plants for the production of:

Double layer concrete agglomerated tiles and slabs for indoor and outdoor uses, up to size 1000x1000 mm

Single layer terrazzo tiles and slabs for indoor and outdoor uses, up to size 1000x1000 mm or 1600x600 for stairs and tops

Production capacities up to 2000+ m2 / 8 hours. OCEM designs, manufactures and installs also complete finishing lines for tiles and slabs as well as for so called VAP – Value Added Products - lines for pavers, cement blocks and kerbstones including calibrating, grinding, polishing, brushing, shotblasting, coating, etc.



Via Gran Bretagna, 107 50126- FIRENZE (Firenze) ITALY

Tel: +39 055 680753

#### Marco Giaconi

sales@ocemflorence.com Tel: +39 055 680753

sales@ocemflorence.com | www.ocemflorence.com







ITALIAN QUALITY, GLOBAL MARKET

## **OMAG SPA**

Stand No. Rashid A208



OMAG SPA, founded in 1979 by Angelo Albani has reached its second generation continuing with the development of an international company combining the past, present and future. Omag Spa is one of the industry leaders in the production of machine tools for processing marble, natural stone, quartzites, glass and ceramics.

The recognized leadership in the sector is a position of merit due to a company concept that OMAG has set itself since the beginning of its industrial path. The level of specialization and experience achieved