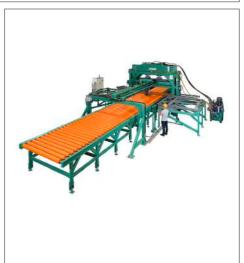

# **GAMMASTONE SRL**

Stand No. Rashid D207

Stone Products

Gammastone is a leader in the design and production of integrated panels for façade systems. Creativity and excellence are the qualities that distinguish us, stemming from our 50 years of experience in the sector and our tireless dedication to creating high-performance products.

Architectural firms from around the world have chosen our solutions for their quality, versatility, and reliability.

Our products are based on the use of patented and innovative technologies with fully automated robotic production within a 12,000 square meter manufacturing facility. Here, we handle every phase internally, right up to the final assembly of the panel in the cell.

This approach ensures a complete, certified, and high-quality turnkey service. We begin with design, providing 360° assistance, and continue through production to on-site installation.

Via Flaminia, 148 00068- Rignano Flaminio (RM) ITALY Tel: 07615051