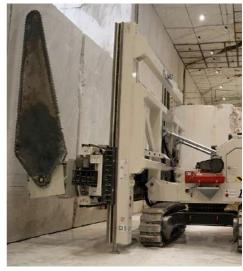

00

Machineries for marble and stone extraction



Benetti Macchine SpA is one of the main leaders in the production of machines for marble and stone extraction.

Born in 1926, The Brand constantly thrives to reach the highest quality standards and the most innovative solutions and its mission remains the one to create ultimate solutions for customers by meeting and satisfying all kind of requirements and expectations.

During the last years, Benetti Macchine has worked intensively in the design and realization of more effective and innovative chain saw machines, in expanding its production capacity with a new plant of 1,000 square meters and, last but not least, in strengthening its Benetti Macchine Service (the overall activities concerning assistance, support and after-sale services).



Via Provinciale Nazzano, 20 54033- Carrara (Massa Carrara) ITALY

Tel: 0585 844347

Samantha Montesarchio Marketing Department

s.montesarchio@benettimacchine.it Tel: 0585 844 347

benetti@benettimacchine.it | www.benettimacchine.it



https://www.linkedin.com/company/benetti-macchine-s.p.a./



@benettimacchine1926



### **BOART & WIRE SRL**

Stand No. Rashid F204

Diamond wires, diamond discs, diamond blades



BOART & WIRE is a worldwide leader in manufacturing and marketing of diamond wires, discs and blades. The company was established in Italy in 2005 and within few years, it has been able to interpret the needs of the stone industry, thanks largely to the significant investment in innovative research and development. The fast growing and the opening of new production branches and