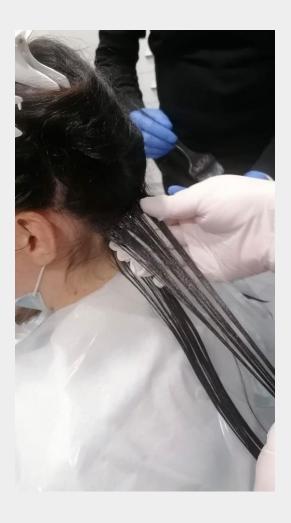

## **2nd STEP**

Apply with a brush Acid cream on 1/2 cm locks along the entire length without going into direct contact with the skin. Leave on for 20/30 minutes depending on the hair structure, up to a maximum of 45 minutes for afro hair. Pre-dry with a hair dryer and comb. Subsequently divide well into locks of ½ cm starting from the back to the front and carry out several passages of the plate at 190° on each lock. The straightening passages can vary from 6 to 12 depending on the smooth effect you want to obtain and the type of hair.