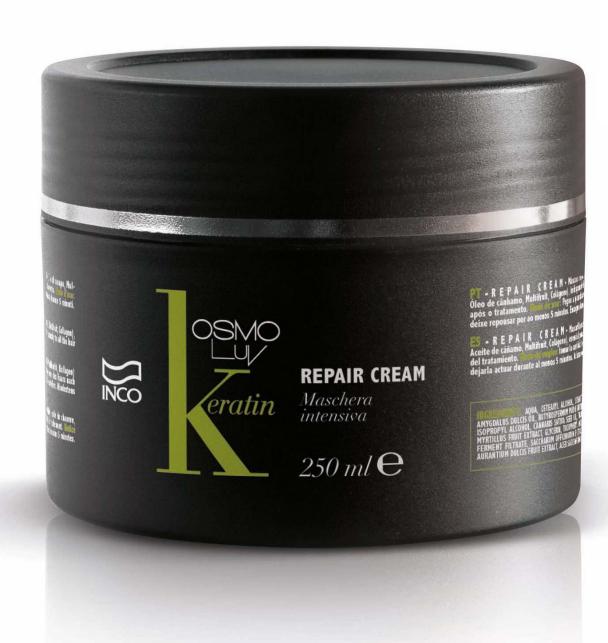

#### . REPAIR CREAM

A rich and nourishing cream which is essential to seal the scales and normalize the hair after the smoothing treatment. Shea butter, sweet almond oil, hemp oil, hydrolyzed keratin, multifruit, collagen (it hydrates the hair and helps retain water within the fiber).

**JAR 250 ml** 