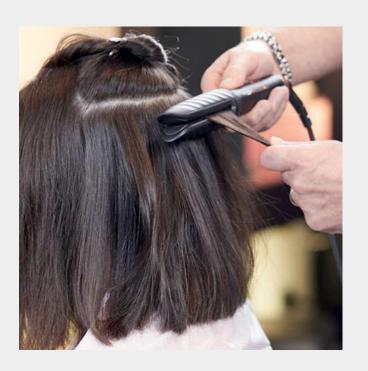

## **2nd STEP**

Apply with a brush Acid cream on 1/2 cm locks along the entire length without going into direct contact with the skin. Leave on for 20/30 minutes depending on the hair structure, up to a maximum of 45 minutes for afro hair. Pre-dry with a hair dryer and comb. Subsequently divide well into locks of ½ cm starting from the back to the front and carry out several passages of the plate at 190° on each lock. The straightening passages can vary from 6 to 12 depending on the smooth effect you want to obtain and the type of hair.

# 3<sup>rd</sup> STEP

Wait for the hair to cool down before rinsing thoroughly with water. Dab well and apply Repair cream by distributing it well throughout the hair. Leave on for 5 minutes. Rinse well to remove all residues. Proceed with the fold..