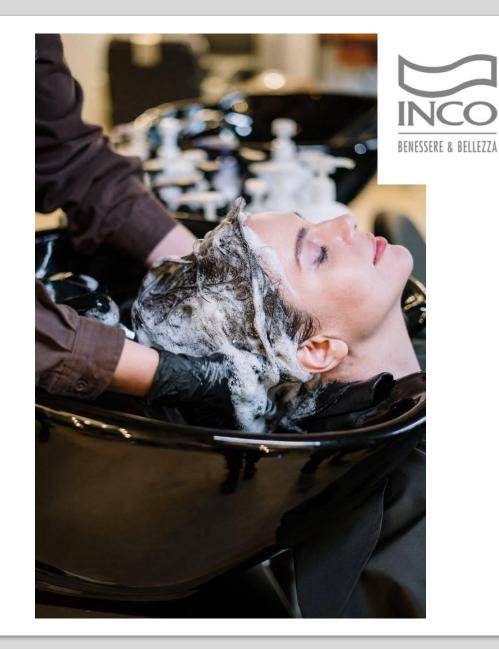

## 1st STEP

Give the hair a complete wash with Alkalin shampoo which prepares the hair to the treatment. Apply a proportional amount of shampoo on the hair and massage gently and for a long time to completely remove any deposit of dirt. If necessary, make a second application. Rinse thoroughly. Dab the hair, if necessary use the hair dryer to remove 80% water.