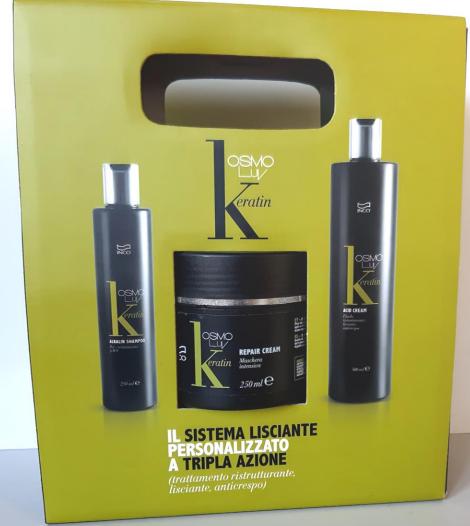

**Leratin** 

A shampoo formulated to cleanse the hair thoroughly and remove all traces of dirt or previously applied products. It is free of SLS to respect the balance of hair and skin and contains hydrolyzed keratin and collagen: while washing, the scales open to prepare the hair for treatment and in the meantime the repair of the structure and plumping get started.

#### **ACID CREAM**

A fluid cream with hydrolyzed keratin, Trametes versicolor extract and glyoxylic acid. With open scales, the hydrolyzed keratin deeply nourishes the hair, maintains its integrity and carries out a protective action against damage caused by atmospheric agents. It is a unique blend with Trametes versicolor extract. Thanks to the enzyme laccase, it creates bonds between the acid groups of hydrolyzed keratin and the amino groups of the keratin of the hair, strengthening its structure.

#### . REPAIR CREAM

A rich and nourishing cream which is essential to seal the scales and normalize the hair after the smoothing treatment. Shea butter, sweet almond oil, hemp oil, hydrolyzed keratin, multifruit, collagen (it hydrates the hair and helps retain water within the fiber).

# Osmoluv Keratin Kit