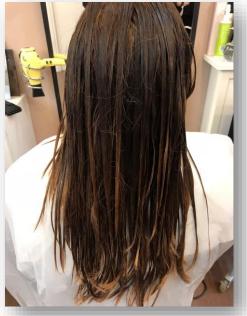

## 1st STEP

Give the hair a complete wash with Alkalin shampoo which prepares the hair to the treatment. Apply a proportional amount of shampoo on the hair and massage gently and for a long time to completely remove any deposit of dirt. If necessary, make a second application. Rinse thoroughly. Dab the hair, if necessary use the hair dryer to remove 80% water.