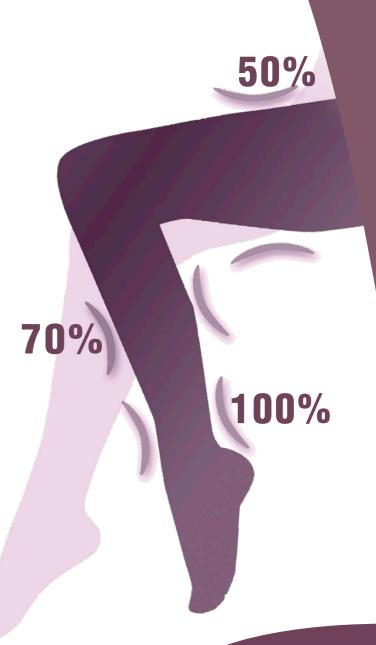

# classica

100%

70%

This is the leading range of the great ANTISTRESS family which includes supporting and relaxing stockings, knee-highs tights in elastane which prevent circulation problems and provide relief from leg fatigue when standing or sitting for long periods. The polystretch structure, ensuring good fit, is transparent, air-permeable and ranges from 40 to 70 to 140 deniers. The special helicoidal weave provides a

beneficial graduated compression massage, maximum at the ankle (100%) and decreasing until the thigh (50%) to help venous reflux. Also available are the Maternity tights with a special panty which harmoniously follows the developing of waist and hips and the Queen Size models with enlarged supporting panty for the best fit.