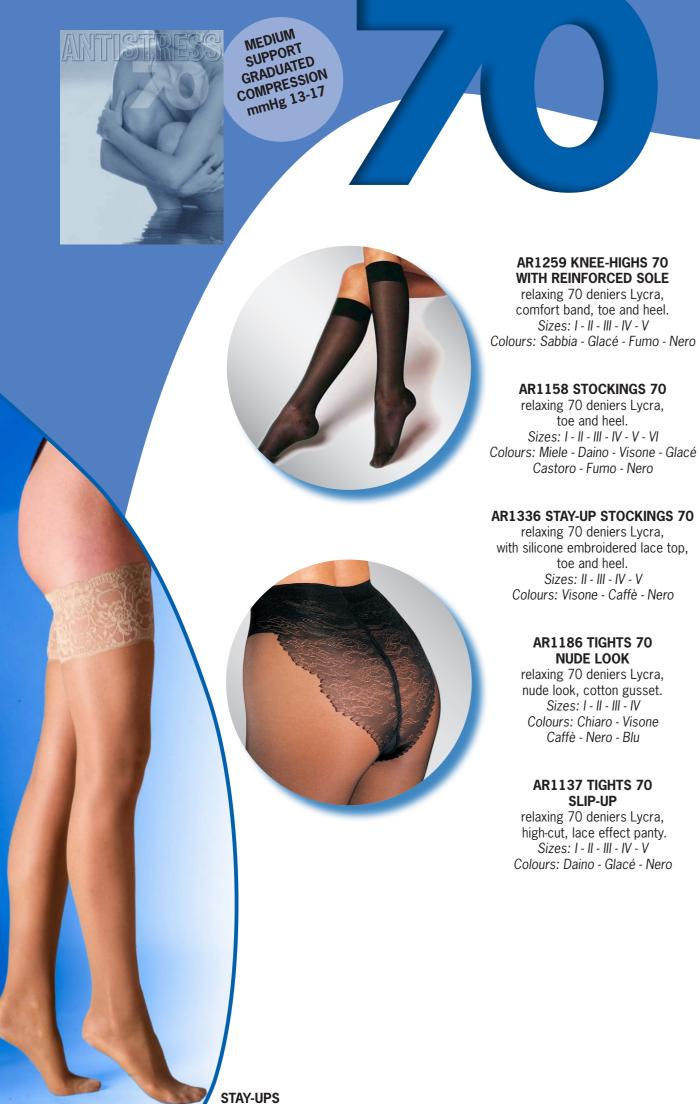

# Medium compression ANTISTRESS 70 PREVENTIVE

Elegant and sheer, ANTISTRESS 70 is the ideal solution for those who already suffer from circulation problems and wish to prevent more serious ailments. The constant massage favours the venous reflux towards the heart and provides an effective preventive action.

# **AR1036 STAY-UP STOCKINGS 70**

relaxing 70 deniers Lycra, with silicone embroidered lace top. Sizes: II - III - IV - V Colours: Sabbia - Caramel Visone - Nero