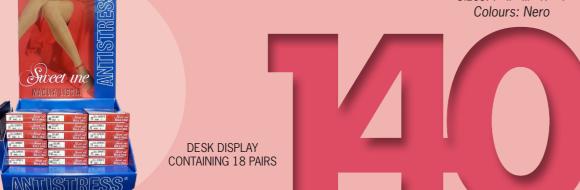

# Strong compression ANTISTRESS 140 FIRM SUPPORT

It is particularly indicated for those who show the first signs of swelling and varices. ANTISTRESS 140 provides an active massage on the most critical areas of the legs, providing relief and constant support all day long.

# **AR5117 DENLIGHT 140 QUEEN SIZE TIGHTS**

relaxing 140 deniers, with enlarged anatomical panty to improve wearability, toe and heel. Sizes: II - III - IV - V Colours: Daino - Nero

**DESK DISPLAY** 

the revolution **CONTAINING 24 PAIRS** in wellbeing