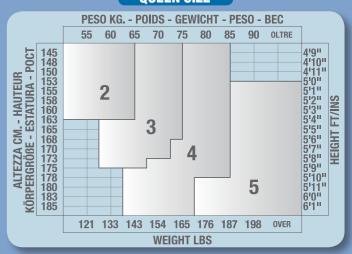

## **AR1099 KNEE-HIGHS 140**

relaxing 140 deniers Lycra, comfort band. Sizes: I - II - III - IV - V Colours: Sabbia - Caramel Visone - Nero

ANTISTRESS®

QUEEN SIZE TIGHTS

The elegant Sweet Line collection, made from velvety, soft and yet resistant smooth mesh, with its comfortable wearability and the graduated compression massage, medium or strong, ensures your legs a relaxing, effective and stimulating massage, active all day long, enhancing their femininity.