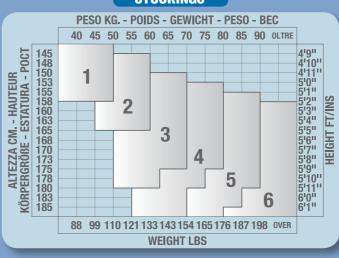

# classica

100%

70%

This is the leading range of the great ANTISTRESS family which includes supporting and relaxing stockings, knee-highs tights in elastane which prevent circulation problems and provide relief from leg fatigue when standing or sitting for long periods. The polystretch structure, ensuring good fit, is transparent, air-permeable and ranges from 40 to 70 to 140 deniers. The special helicoidal weave provides a

beneficial graduated compression massage, maximum at the ankle (100%) and decreasing until the thigh (50%) to help venous reflux. Also available are the Maternity tights with a special panty which harmoniously follows the developing of waist and hips and the Queen Size models with enlarged supporting panty for the best fit.