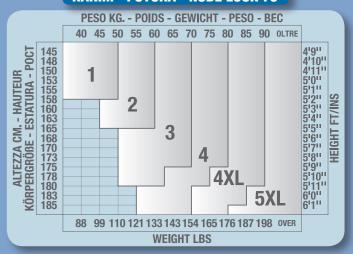

# Inea Man active principle for the wellbeing of legs.

This is the curative range called "mmHg" for the high compression value exerted by the yarns and it also includes products for men.

The excellent fibre in Lycra® guarantees a longer duration Double-covered than usual. Lvcra® helps compression. retaining its long term efficiency and dimensional stability. The helicoidal particular weave, encouraging the venous backflow, allows the product to fit perfectly to the shape of the legs, making this product particularly suitable for post-surgery rehabilitation and for correcting circulation problems in the early stages.

These stockings, knee-highs and tights are divided into different levels of compression.