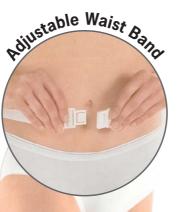

# **ANTI-EMBOLISM line mmHg 18-20**

A line of graduated compression stockings indicated for the prophylaxis and treatment of pre and postoperative venous thrombosis and embolisms, in patients confined to bed for prolonged periods. All in white colour with inspection toe and two lengths (short and normal).