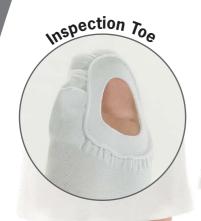

# **ANTI-EMBOLISM line mmHg 18-20**

A line of graduated compression stockings indicated for the prophylaxis and treatment of pre and postoperative venous thrombosis and embolisms, in patients confined to bed for prolonged periods. All in white colour with inspection toe and two lengths (short and normal).