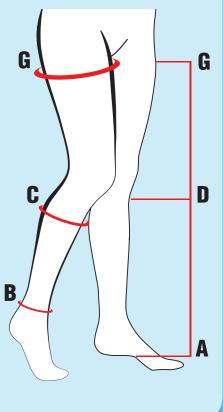

The manufacturing of graduated compression products requires a more sophisticated technology which allows achieving a different tension of the yarn

in the various points of the leg, from the ankle to the thigh, to obtain a specific level of

graduated pressure, certified by the HATRA test.