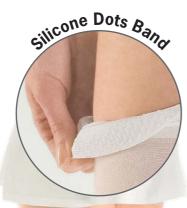

# **AR5198 DENLIGHT 140 STAY-UP STOCKINGS**

relaxing 140 deniers, with silicone embroidered lace top. toe and heel. Sizes: I - II - III - IV - V Colours: Daino - Visone Castoro - Nero

# **AR1036 STAY-UP STOCKINGS 70**

relaxing 70 deniers Lycra, with silicone embroidered lace top. Sizes: II - III - IV - V Colours: Sabbia - Caramel Visone - Nero

# **AR4198 STAY-UP STOCKINGS 140**

relaxing 140 deniers Lycra, with silicone embroidered lace top, toe and heel. Sizes: I - II - III - IV - V Colours: Chiaro - Miele - Sabbia Daino - Visone - Castoro - Nero

# **AR1098 STAY-UP STOCKINGS 140**

relaxing 140 deniers Lycra, with silicone embroidered lace top. Sizes: II - III - IV - V Colours: Sabbia - Caramel Visone - Nero

### **AR5160 STAY-UP STOCKINGS 140**

relaxing 140 deniers Lycra, with silicone embroidered lace top, toe and heel. Sizes: I - II - III - IV - V Colours: Chiaro - Sabbia - Daino Caffè - Antracite - Nero - Blu

# **AR1191 TIGHTS 70 OPAQUE MATERNITY**

relaxing 70 deniers Lycra, microfibre. panty that harmoniously follows the growth of waist and hips, toe and heel. Sizes: II - III - IV - V Colours: Nero - Blu

relaxing 70 deniers Lycra, with silicone embroidered lace top, toe and heel. Sizes: I - II - III - IV - V Colours: Chiaro - Miele - Sabbia Daino - Visone - Glacé - Caffè Nero - Marine - Blu

# AR1007 STAY-UP STOCKINGS 140

therapeutic 140 deniers Lycra, with silicone embroidered lace top, toe and heel. Sizes: I - II - III - IV - V Colours: Natural - Nero