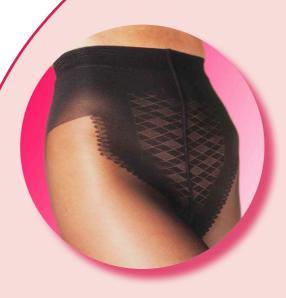

# **AR1139 TIGHTS 70 SCULPTURE**

relaxing 70 deniers Lycra, shaping-effect panty, with cotton gusset, toe and heel. Sizes: I - II - III - IV - V Colours: Miele - Daino - Nero