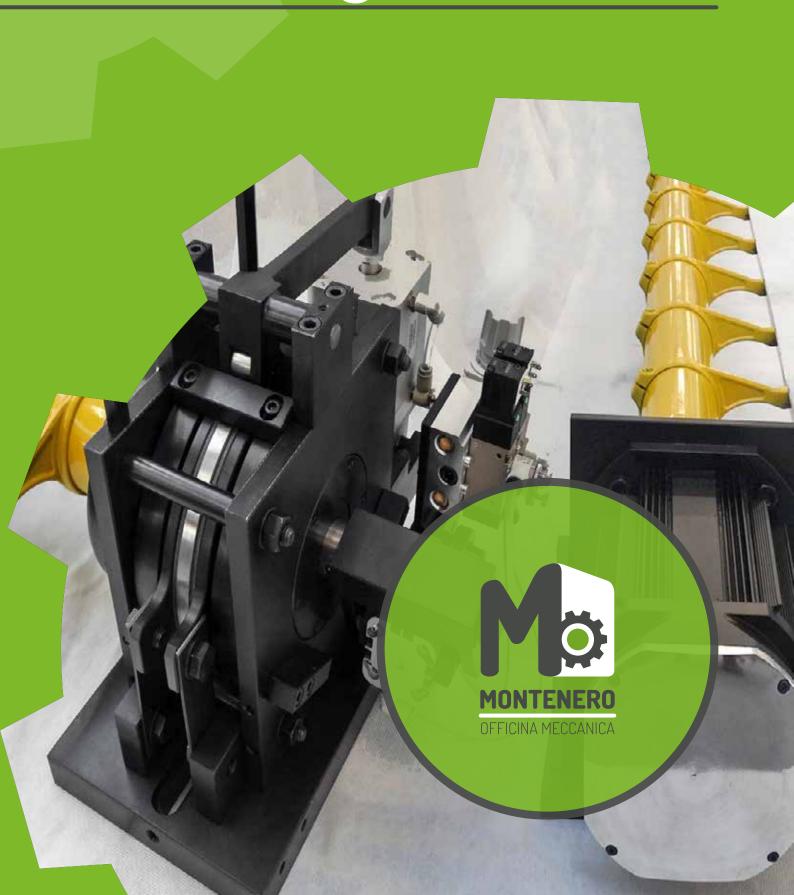

# Ego 3500 SBD

A new generation of fly comb systems: Electronic Generation Over 3500, electronically controlled doffing concept. This sysem is able to pass 2950rpm with a stroke up to mm55. Available with a working width up to 3,5mt without central support.

# The system includes

- Steel shaft with clamped pillars: This allow high rigidity not compromising mechanical strength
- Torsion-bar: to control vibrations
- Blade as per request. According to production requirement
- Custom Brushless Motor: Montenero developed a reinforced motor able not to be stressed by the oscillatory movement. The Low power consumption (<0.8kW) assures a long life and guarantees savings.
- High Efficiency Pneumatic Clutch

## THE EGO 3500 SYSTEM IS EQUIPPED WITH SBD - SAFE BLADE DEVICE.

The system stops the comb motor and card before the comb blade or doffer wire are damaged.