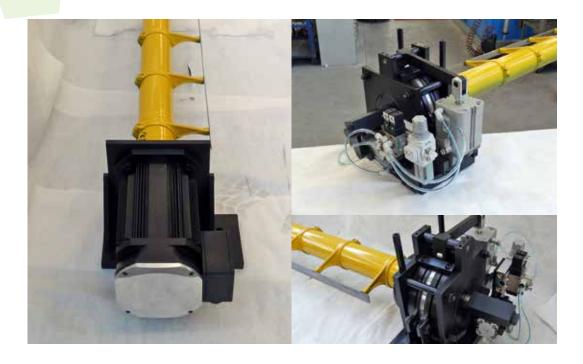

# Ego 3500 SBD

A new generation of fly comb systems: Electronic Generation Over 3500, electronically controlled doffing concept. This sysem is able to pass 2950rpm with a stroke up to mm55. Available with a working width up to 3,5mt without central support.

# The system includes

- Steel shaft with clamped pillars: This allow high rigidity not compromising mechanical strength
- Torsion-bar: to control vibrations
- Blade as per request. According to production requirement
- Custom Brushless Motor: Montenero developed a reinforced motor able not to be stressed by the oscillatory movement. The Low power consumption (<0.8kW) assures a long life and guarantees savings.
- High Efficiency Pneumatic Clutch