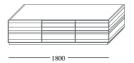

### Collection STRIPE

Stripe is a collection made up by cupboards, sideboards and high boards available in three different heights (cupboard H 432mm, sideboard H 784mm, high board H 1525mm) and with the possibility of having some open units inserted.

# **Dimensions:**