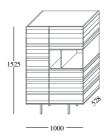

H 784mm, high board H 1525mm) and with the possibility of having some open units inserted.

All the pieces of this collection are characterized by horizontal "stripes" of wood applied manually creating movement on the surfaces and by the 45° cut along all the perimeter.



design: Pierangelo Sciuto

#### Finish:

Mat lacquered in our selected colours, wengè, black walnut, smoked oak, grey oak, ash stained beige/grey, eucalyptus.

Metal legs with bronze finish (upon request it is possible to have also the top in metal in the same finish)

Open units are micro embossed lacquered in the same colour or in a contrasting one

Shelves in tempered transparent glass (8 mm)

# **Dimensions:**









# Cupboard with open unit







### Sideboard





### Sideboard with drawer





### Highboard