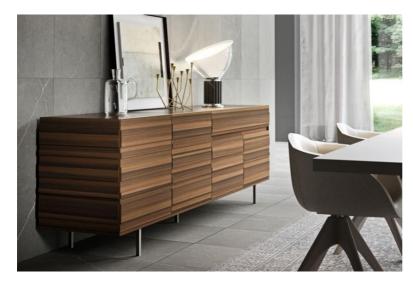

### Collection STRIPE

Stripe is a collection made up by cupboards, sideboards and high boards available in three different heights (cupboard H 432mm, sideboard H 784mm, high board H 1525mm) and with the possibility of having some open units inserted.

All the pieces of this collection are characterized by horizontal "stripes" of wood applied manually creating movement on the surfaces and by the 45° cut along all the perimeter.

design: Pierangelo Sciuto

#### Finish:

Mat lacquered in our selected colours, wengè, black walnut, smoked oak, grey oak, ash stained beige/grey, eucalyptus.

Metal legs with bronze finish (upon request it is possible to have also the top in metal in the same finish)