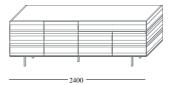

432mm, sideboard H 784mm, high board H 1525mm) and with the possibility of having some open units inserted.

All the pieces of this collection are characterized by horizontal "stripes" of wood applied manually creating movement on the surfaces and by the 45° cut along all the perimeter.



design: Pierangelo Sciuto

#### Finish:

Mat lacquered in our selected colours, wengè, black walnut, smoked oak, grey oak, ash stained beige/grey, eucalyptus.

Metal legs with bronze finish (upon request it is possible to have also the top in metal in the same finish)

Open units are micro embossed lacquered in the same colour or in a contrasting one

Shelves in tempered transparent glass (8 mm)

# **Dimensions:**









# Cupboard with open unit







### Sideboard





### Sideboard with drawer





### Highboard