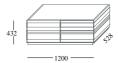

### Collection STRIPE

Stripe is a collection made up by cupboards, sideboards and high boards available in three different heights (cupboard H 432mm, sideboard H 784mm, high board H 1525mm) and with the possibility of having some open units inserted.

# **Dimensions:**

# Cupboard with open unit