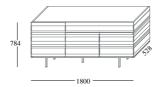

H 432mm, sideboard H 784mm, high board H 1525mm) and with the possibility of having some open units inserted.

All the pieces of this collection are characterized by horizontal "stripes" of wood applied manually creating movement on the surfaces and by the 45° cut along all the perimeter.



design: Pierangelo Sciuto

#### Finish:

Mat lacquered in our selected colours, wengè, black walnut, smoked oak, grey oak, ash stained beige/grey, eucalyptus.

Metal legs with bronze finish (upon request it is possible to have also the top in metal in the same finish)

Open units are micro embossed lacquered in the same colour or in a contrasting one

Shelves in tempered transparent glass (8 mm)

# **Dimensions:**









# Cupboard with open unit







### Sideboard





### Sideboard with drawer





### Highboard