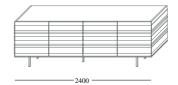

e different heights (cupboard H 432mm, sideboard H 784mm, high board H 1525mm) and with the possibility of having some open units inserted.

All the pieces of this collection are characterized by horizontal "stripes" of wood applied manually creating movement on the surfaces and by the 45° cut along all the perimeter.



design: Pierangelo Sciuto

#### Finish:

Mat lacquered in our selected colours, wengè, black walnut, smoked oak, grey oak, ash stained beige/grey, eucalyptus.

Metal legs with bronze finish (upon request it is possible to have also the top in metal in the same finish)

Open units are micro embossed lacquered in the same colour or in a contrasting one

Shelves in tempered transparent glass (8 mm)

# **Dimensions:**









# Cupboard with open unit







### Sideboard





### Sideboard with drawer





### Highboard