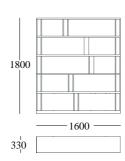

era is a bookcase available in two dimensions. Its peculiarity are the vertical elements that break the linear continuity of the shelves, with both a structural and a containing function.

The position of these vertical elements is fixed and already foreseen on the shelves; it is possible however, during the assembling, to decide whether the elements should be "open" or "closed", giving more personality to the composition.



design: Lievore Altherr Molina

#### Finishes:

Mat lacquered in our selected colours, wengè, smoked oak, grey oak, natural oak, black walnut, ash stained beige/grey and eucalyptus. The vertical elements can be in the same finish of the shelves or in a different one.

The units with flap door are mat lacquered in our selected colours.

# **Dimensions:**

#### W 1600



### W 2100