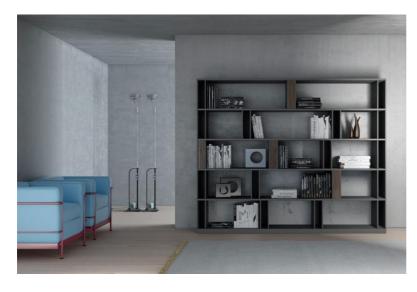

# Collection BRERA

Brera is a bookcase available in two dimensions. Its peculiarity are the vertical elements that break the linear continuity of the shelves, with both a structural and a containing function.

The position of these vertical elements is fixed and already foreseen on the shelves; it is possible however, during the assembling, to decide whether the elements should be "open" or "closed", giving more personality to the composition.

design: Lievore Altherr Molina

#### Finishes:

Mat lacquered in our selected colours, wengè, smoked oak, grey oak, natural oak, black walnut, ash stained beige/grey and eucalyptus. The vertical elements can be in the same finish of the shelves or in a different one.

The units with flap door are mat lacquered in our selected colours.