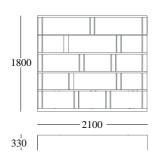

ase available in two dimensions. Its peculiarity are the vertical elements that break the linear continuity of the shelves, with both a structural and a containing function.

The position of these vertical elements is fixed and already foreseen on the shelves; it is possible however, during the assembling, to decide whether the elements should be "open" or "closed", giving more personality to the composition.



design: Lievore Altherr Molina

#### Finishes:

Mat lacquered in our selected colours, wengè, smoked oak, grey oak, natural oak, black walnut, ash stained beige/grey and eucalyptus. The vertical elements can be in the same finish of the shelves or in a different one.

The units with flap door are mat lacquered in our selected colours.

# **Dimensions:**

#### W 1600



### W 2100