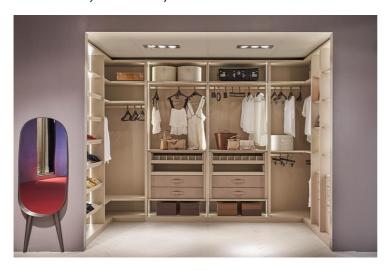

## Collection ATLANTE

Atlante is not only a wardrobe, it is also a walk-in closet which through personal quality pad features maintains all the main hints of a wardrobe system, that is to say the aesthetic arrangement, the intelligence trying to better use the space and its functions.

Atlante can be adapted to every environment since it can have many different looks depending from the room where you put it and from its use.

The structure gives the idea of solidity thanks to the 4 cm thickness for all the sides and then the internal fitting offers a wide range of choices to better use the space, to create a personal order according to everyone's needs.

Inside you can put many different accessories, among others:

- Drawer units in different dimensions with plain or glass fronts, eventually covered with hard leather or leather
- Pull-out shirts holder
- Pull-out trays
- Pull-out trousers holder
- Clothes hanger lift and clothes hanger bars
- Inclined shelves or pull-out trays for shoes
- Internal tray for drawer for jewels/watches