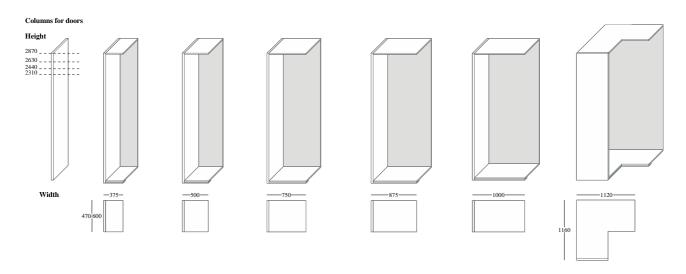

Atlante offers a wide range of dimensions with its 4 heights and 8 widths as standard sizes but it offers above all the possibility to be used for all kind of projects and to be made in custom size for every kind of available space.

## **Dimensions:**