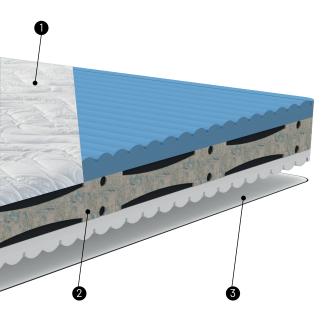

## Top covering

480 g/m² Stretch fabric made of antistatic technofibre, with cosy viscose. Soft, velvety, hypoallergenic, extremely durable.

250 g/m² hypoallergenic fiber padding which provides excellent thermoregulation combined with a high freshness capacity to maintain the correct body temperature in all seasons.

## Internal structure

 $\label{thm:consisting} TechnoMemory\ structure,\ consisting\ of\ 3\ combined\ layers\ of\ different\ density\ and\ bearing\ capacity.$ 

# **Bottom covering**

Highly breathable  $320 \, \text{g/m}^2$  Full D Flat fabric for perfect mattress ventilation.