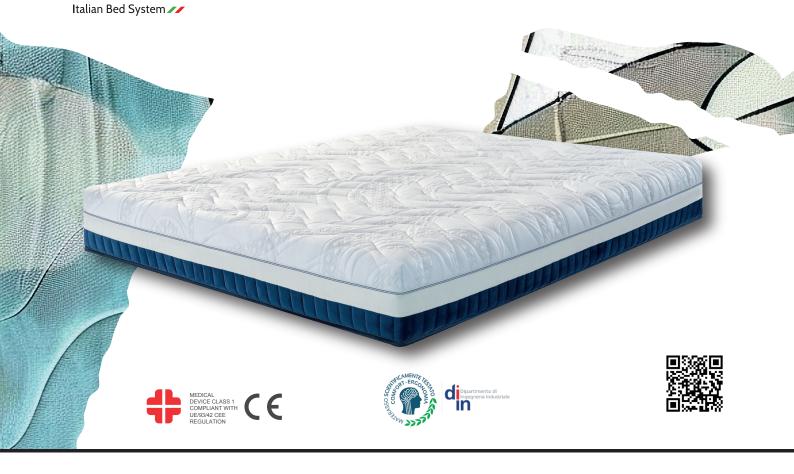

# **JASMINE**

TechnoMemory & TechnoGreen recycle

## Top covering

480 g/m² Stretch fabric made of antistatic technofibre, with cosy viscose. Soft, velvety, hypoallergenic, extremely durable.

250 g/m² hypoallergenic fiber padding which provides excellent thermoregulation combined with a high freshness capacity to maintain the correct body temperature in all seasons.

## Internal structure

 $\label{thm:consisting} TechnoMemory\ structure,\ consisting\ of\ 3\ combined\ layers\ of\ different\ density\ and\ bearing\ capacity.$ 

## Upper layer

Mind Foam® Memory Gel h. 6 cm D38, which helps disperse excess heat.

#### Central layer

TechnoGreen recycle h. 12.5 cm D45 for balanced body support.

#### Lower layer

Technocell® h. 3,5 cm D28 for a correct and balanced support of the body.

# **Bottom covering**

Highly breathable  $320 \, \text{g/m}^2$  Full D Flat fabric for perfect mattress ventilation.