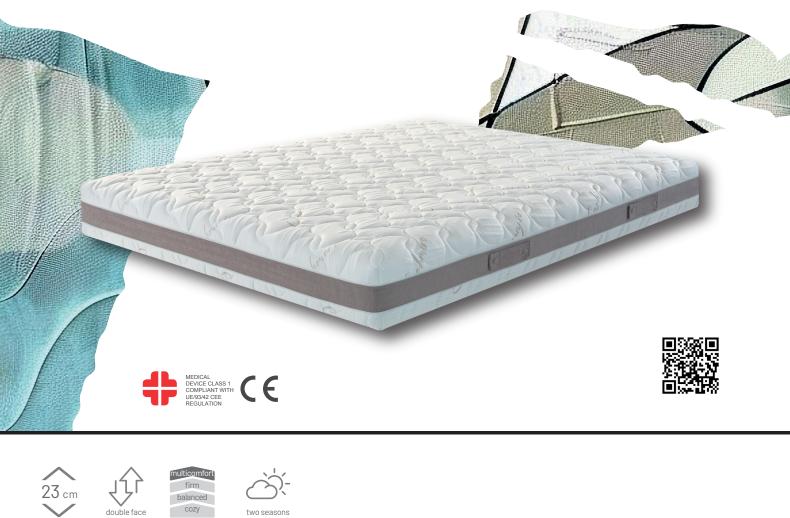

# CHAPLIN TechnoMemory

suitable for technical supports

**Top covering** 380 g/m<sup>2</sup> stretch fabric made of antistatic technofibre and cashmere, hypoallergenic and thermoregulating, with Sanitized principles.

## Top padding

2 cm high Memory Visco Foam padding, which promotes postural wellbeing of the joints during rest by reducing pressure points.

dry clean memory side

30

side with padding

removable lining