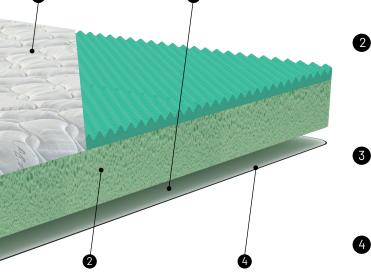

## Top padding

2 cm high Memory Visco Foam padding, which promotes postural wellbeing of the joints during rest by reducing pressure points.

dry clean memory side

30

side with padding

removable lining

### Internal structure

Upper layer: 4 cm high Visco Foam memory D45, with Aloe Vera essence, particularly beneficial in balancing and relaxing the body during sleep phases.

Bottom layer: load-bearing and elastic Technocell® h 16 cm D35 with ultra-breathable effect.

Bottom padding 350 g/m² hypoallergenic fibre padding that provides a good level of breathability and thermoregulation.

Bottom covering See top covering (1).