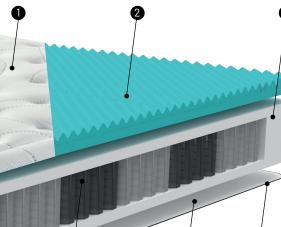

# Internal structure

#### Upper layer

4 cm high Visco Foam memory D45, with Aloe Vera essence, particularly beneficial in balancing and relaxing the body during sleep phases.

2

## **Bottom layer**

2100 independent springs in Super MicroPocket version with 7 differentiated load-bearing zones, to provide the appropriate response to different postural needs.