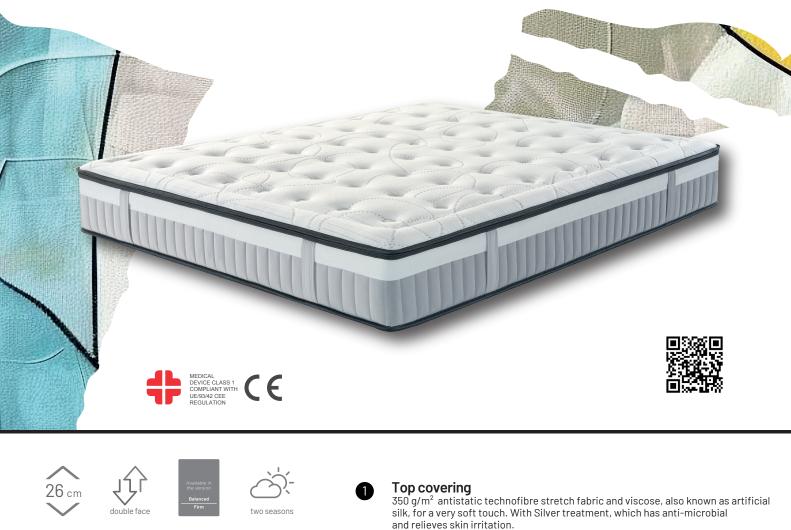

# PAPILLON Super MicroPocket & Mind Foam® Memory Aloe

# Top padding

500 g/m<sup>2</sup> hypoallergenic wool padding, breathable and water-repellent, on the winter side for a pleasant micro-climate.

## Bottom padding

500 g/m<sup>2</sup> cotton padding on the summer side, with heat-regulating and breathable effect.

**Bottom covering** See top covering (1).