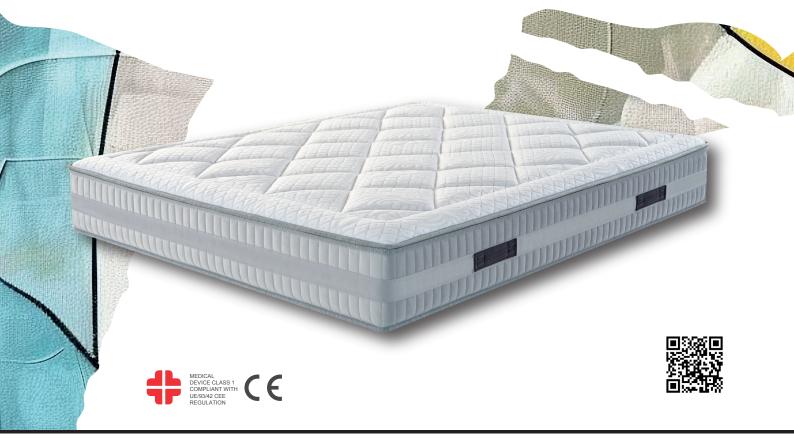

Super MicroPocket & Mind Foam® Memory Gel

30°

#### Top covering

400 g/m² antistatic technofibre stretch fabric and viscose, also known as artificial silk, for a very soft touch. Hypoallergenic and thermoregulating.

### Top padding

500 g/m² hypoallergenic fiber padding which provides excellent thermoregulation to maintain the correct body micro-climate in all season.