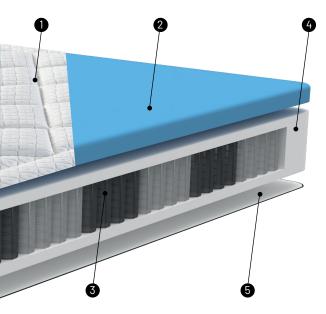

#### Top covering

400 g/m² antistatic technofibre stretch fabric and viscose, also known as artificial silk, for a very soft touch. Hypoallergenic and thermoregulating.

### Top padding

500 g/m² hypoallergenic fiber padding which provides excellent thermoregulation to maintain the correct body micro-climate in all season.

## Internal structure

### Upper layer

Viscoelastic and breathable Mind Foam® Memory Gel h. 4 cm D45, with open cells.

### 3 Bottom layer

2100 independent springs in Super MicroPocket version with 7 differentiated load-bearing zones, to provide the appropriate response to different postural needs.

### 4 Perimetral structure

Exclusive 8 cm heavy-duty box perimeter reinforcement system for optimal spring performance over time.

# 5 Bottom covering

See top padding (1). See top covering (1).