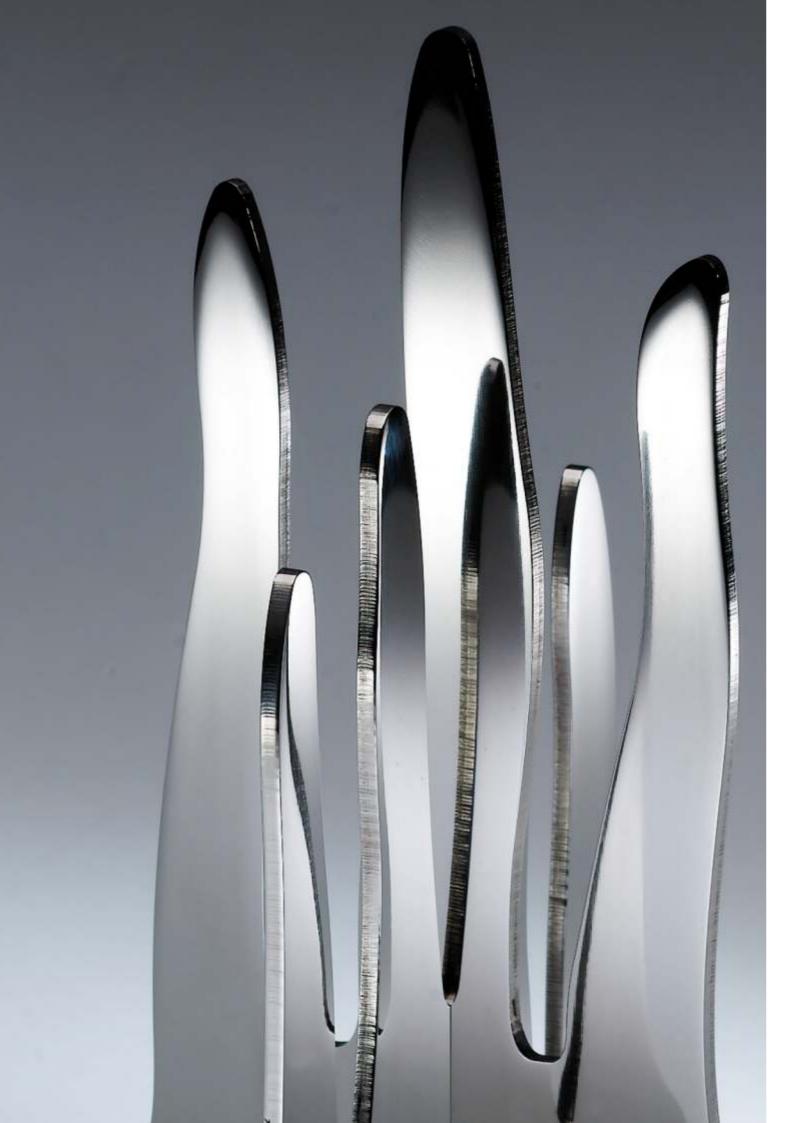

made of high quality BA 40/10 antimagnetic stainless steel not to interfere with digital devices, cold rolled, placed in ovens in inert atmosphere, then cut to the laser and polished by hand to mirror one by one

the collection consists of ten subjects particularly suitable for furnishing and qualifying environments with significant presence, between sculpture and design object

the surfaces reflect light and colors present, for this they integrate elegantly in every environment in classic or contemporary style

the material makes every object alive and radiant, design creates a meaningful and valuable presence

the collection is inspired by historical floral styles its lines are inspired by nature and were born in order to create a timeless product that can maintain its value