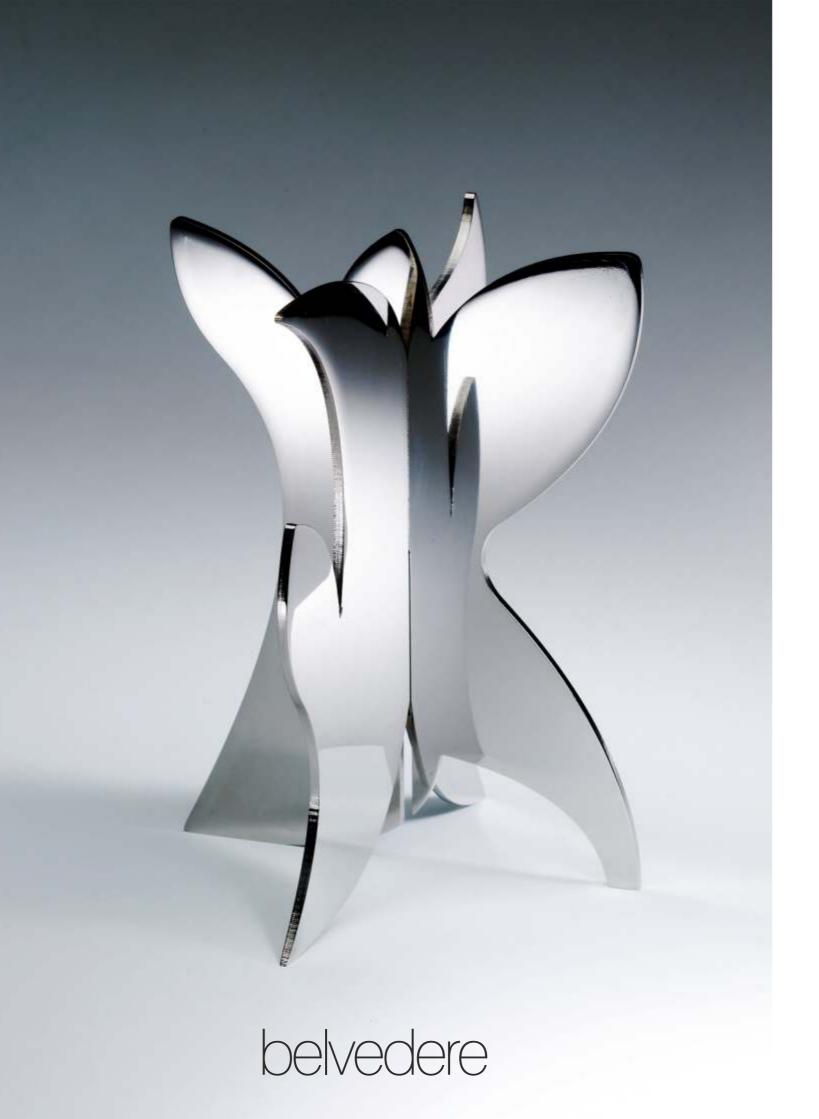

made of high quality BA 40/10 antimagnetic stainless steel not to interfere with digital devices, cold rolled, placed in ovens in inert atmosphere, then cut to the laser and polished by hand to mirror one by one

the collection consists of ten subjects particularly suitable for furnishing and qualifying environments with significant presence, between sculpture and design object

the surfaces reflect light and colors present, for this they integrate elegantly in every environment in classic or contemporary style

the material makes every object alive and radiant, design creates a meaningful and valuable presence

the collection is inspired by historical floral styles its lines are inspired by nature and were born in order to create a timeless product that can maintain its value

# ten subjects: the flora collection $\mathcal{M} \otimes \mathcal{M} \otimes \mathcal{M} \otimes \mathcal{M} \otimes \mathcal{M} \otimes \mathcal{M}$