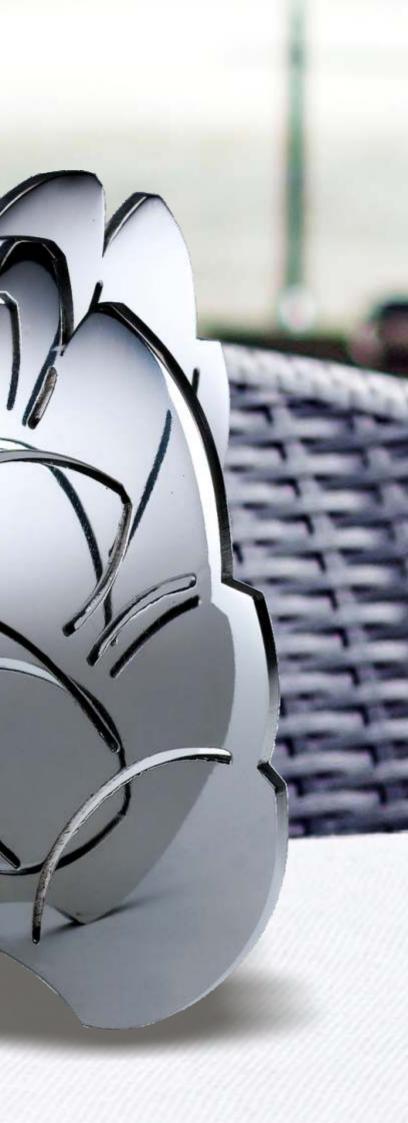

#### a distinctive element in the middle of the table reflects the style

It is ideal as a centerpiece, on the bedroom furniture or in the living room. timeless shapes make it perfect as an iconic element on the meeting table, and in the bookcase.

everyone sees it as an element that creates value in the environment, but also with that curiosity that starts a dialogue ...