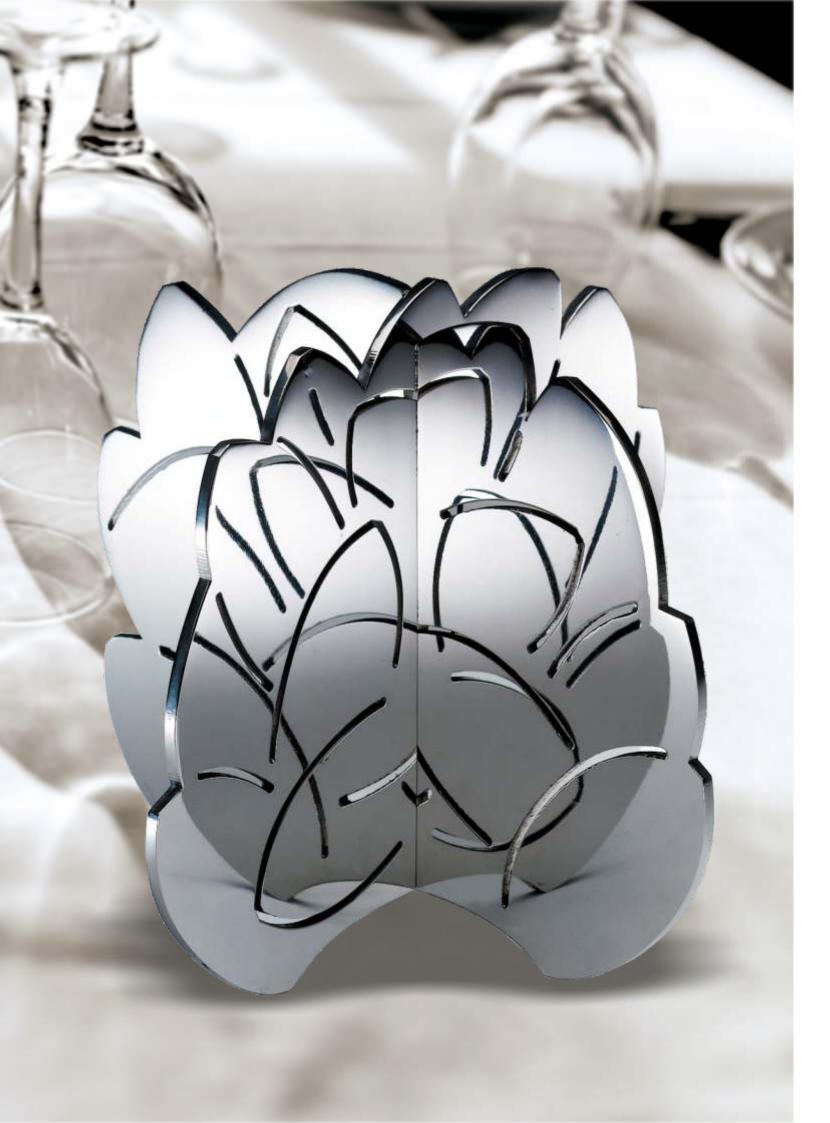

made of high quality BA 40/10 antimagnetic stainless steel not to interfere with digital devices, cold rolled, placed in ovens in inert atmosphere, then cut to the laser and polished by hand to mirror one by one

the collection consists of ten subjects particularly suitable for furnishing and qualifying environments with significant presence, between sculpture and design object

the surfaces reflect light and colors present, for this they integrate elegantly in every environment in classic or contemporary style

the material makes every object alive and radiant, design creates a meaningful and valuable presence

the collection is inspired by historical floral styles its lines are inspired by nature and were born in order to create a timeless product that can maintain its value

# ten subjects: the flora collection $\mathcal{M} \otimes \mathcal{M} \otimes \mathcal{M} \otimes \mathcal{M} \otimes \mathcal{M} \otimes \mathcal{M}$