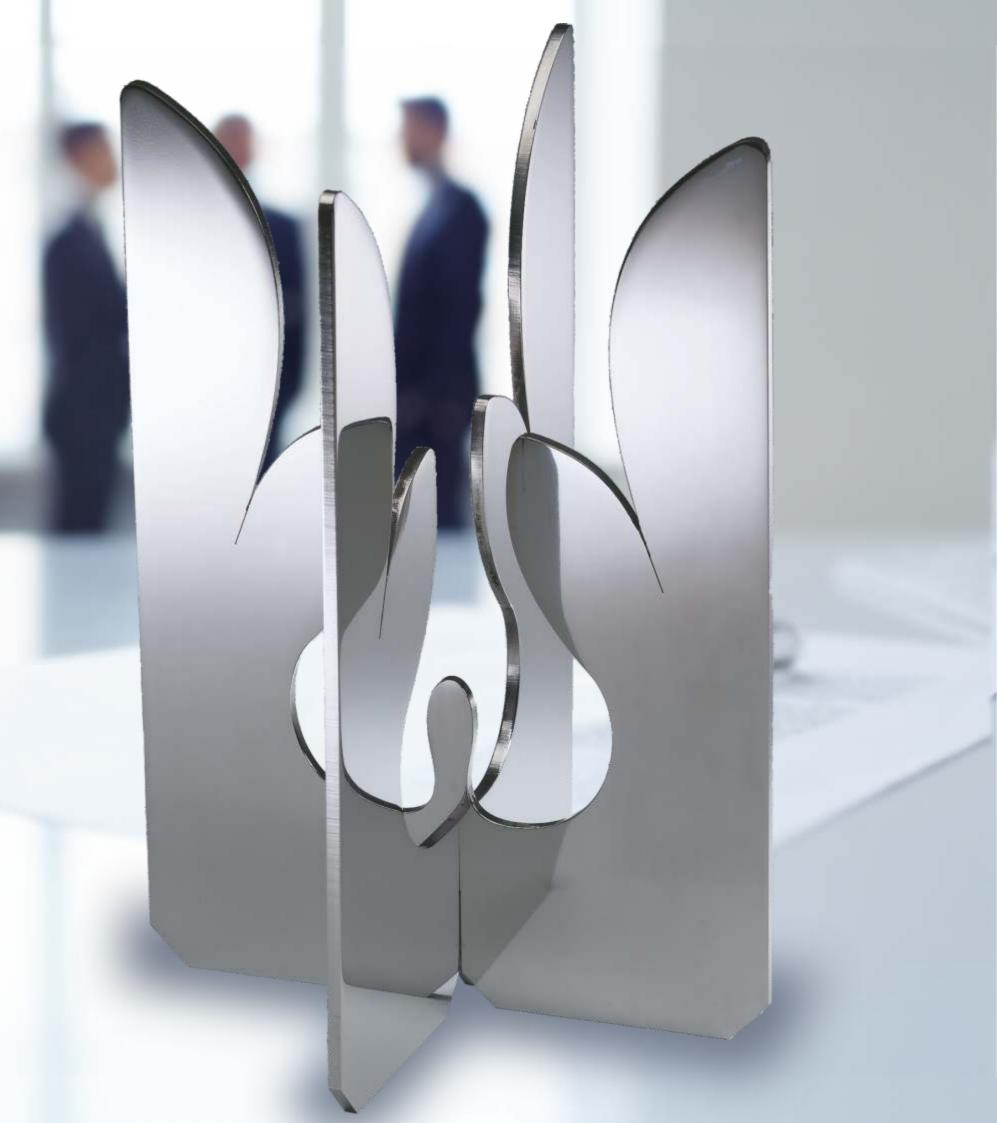

made of high quality BA 40/10 antimagnetic stainless steel not to interfere with digital devices, cold rolled, placed in ovens in inert atmosphere, then cut to the laser and polished by hand to mirror one by one

the collection consists of ten subjects particularly suitable for furnishing and qualifying environments with significant presence, between sculpture and design object

the surfaces reflect light and colors present, for this they integrate elegantly in every environment in classic or contemporary style

the material makes every object alive and radiant, design creates a meaningful and valuable presence

the collection is inspired by historical floral styles its lines are inspired by nature and were born in order to create a timeless product that can maintain its value

#### elegance in the business area