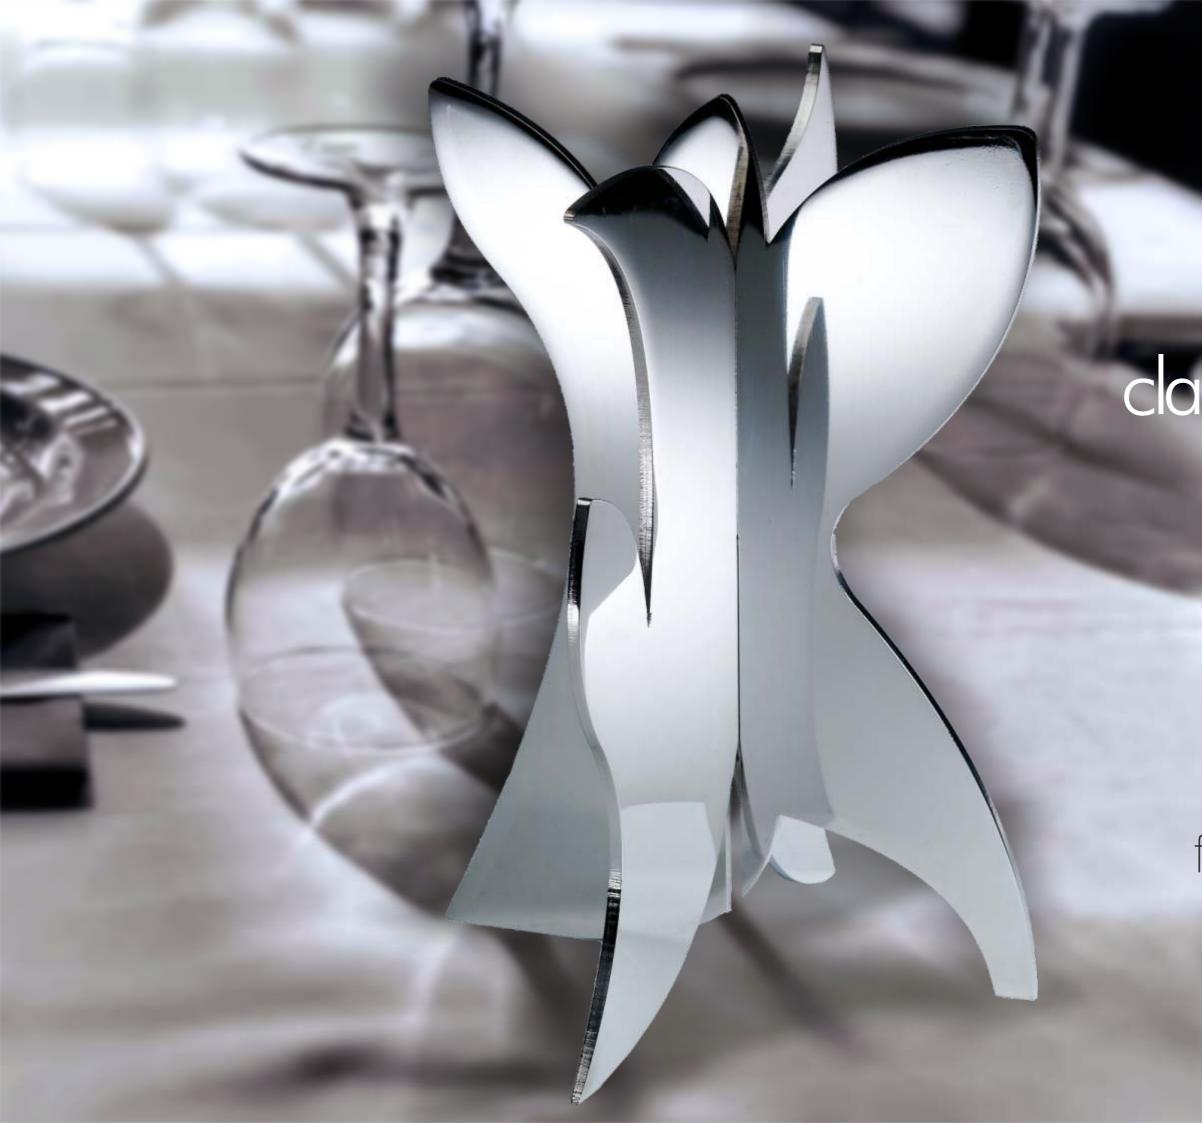

made of high quality BA 40/10 antimagnetic stainless steel not to interfere with digital devices, cold rolled, placed in ovens in inert atmosphere, then cut to the laser and polished by hand to mirror one by one

the collection consists of ten subjects particularly suitable for furnishing and qualifying environments with significant presence, between sculpture and design object

the surfaces reflect light and colors present, for this they integrate elegantly in every environment in classic or contemporary style

the material makes every object alive and radiant, design creates a meaningful and valuable presence

the collection is inspired by historical floral styles its lines are inspired by nature and were born in order to create a timeless product that can maintain its value

### the drawing of nature in an iconic object