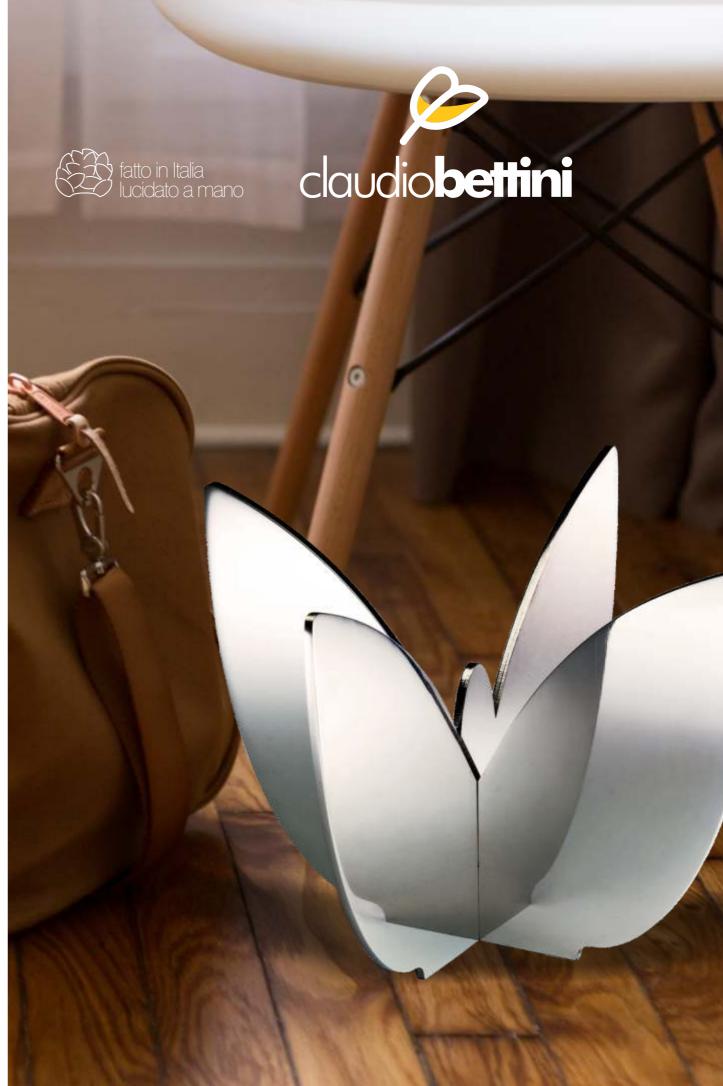

made of high quality BA 40/10 antimagnetic stainless steel not to interfere with digital devices, cold rolled, placed in ovens in inert atmosphere, then cut to the laser and polished by hand to mirror one by one

the collection consists of ten subjects particularly suitable for furnishing and qualifying environments with significant presence, between sculpture and design object

the surfaces reflect light and colors present, for this they integrate elegantly in every environment in classic or contemporary style

the material makes every object alive and radiant, design creates a meaningful and valuable presence

the collection is inspired by historical floral styles its lines are inspired by nature and were born in order to create a timeless product that can maintain its value

It is ideal as a centerpiece, on the bedroom furniture or in the living room. timeless shapes make it perfect as an iconic element on the meeting table, and in the bookcase.

everyone sees it as an element that creates value in the environment, but also with that curiosity that starts a dialogue ...