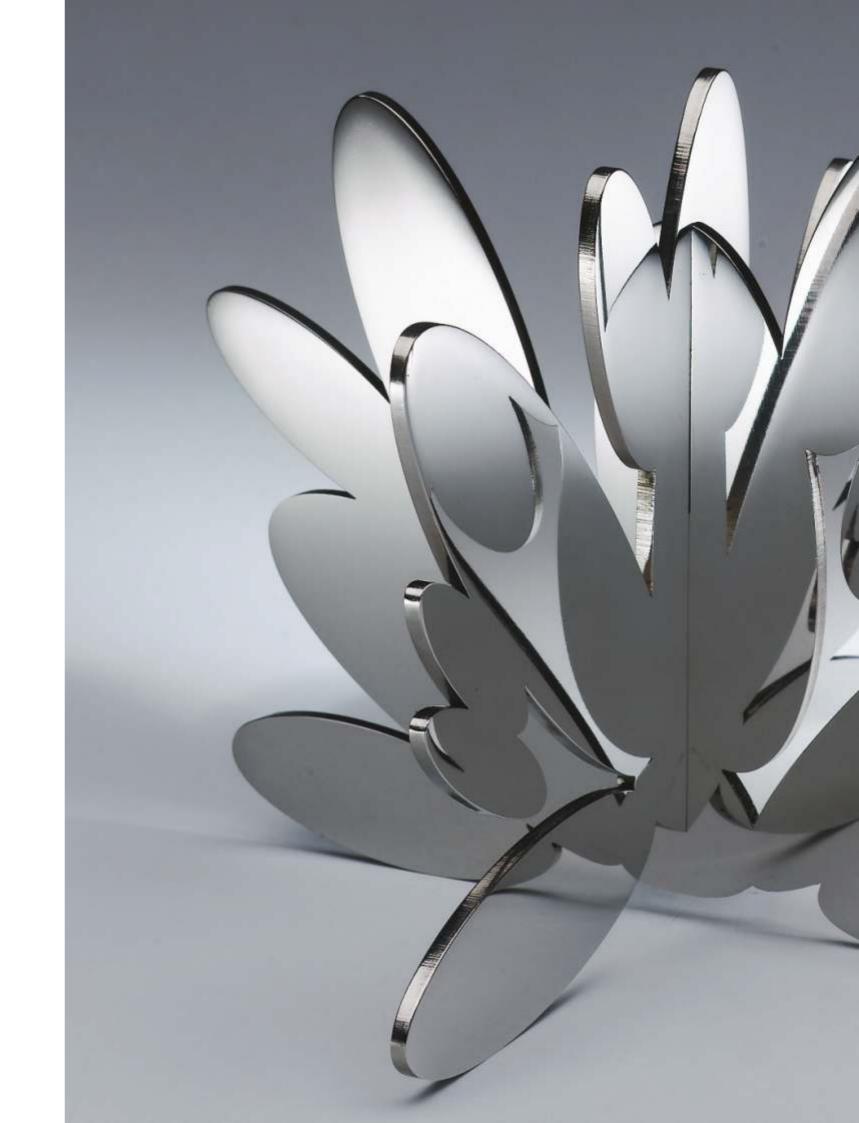

made of high quality BA 40/10 antimagnetic stainless steel not to interfere with digital devices, cold rolled, placed in ovens in inert atmosphere, then cut to the laser and polished by hand to mirror one by one

the collection consists of ten subjects particularly suitable for furnishing and qualifying environments with significant presence, between sculpture and design object

the surfaces reflect light and colors present, for this they integrate elegantly in every environment in classic or contemporary style

the material makes every object alive and radiant, design creates a meaningful and valuable presence

the collection is inspired by historical floral styles its lines are inspired by nature and were born in order to create a timeless product that can maintain its value