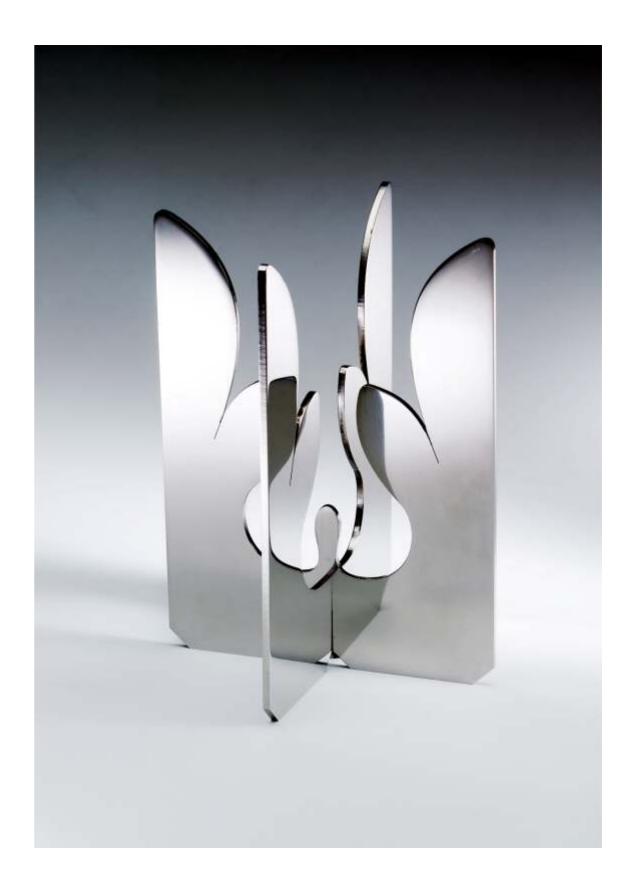

made of high quality BA 40/10 antimagnetic stainless steel not to interfere with digital devices, cold rolled, placed in ovens in inert atmosphere, then cut to the laser and polished by hand to mirror one by one

the collection consists of ten subjects particularly suitable for furnishing and qualifying environments with significant presence, between sculpture and design object

the surfaces reflect light and colors present, for this they integrate elegantly in every environment in classic or contemporary style

the material makes every object alive and radiant, design creates a meaningful and valuable presence

the collection is inspired by historical floral styles its lines are inspired by nature and were born in order to create a timeless product that can maintain its value

#### a distinctive element in the middle of the table reflects the style