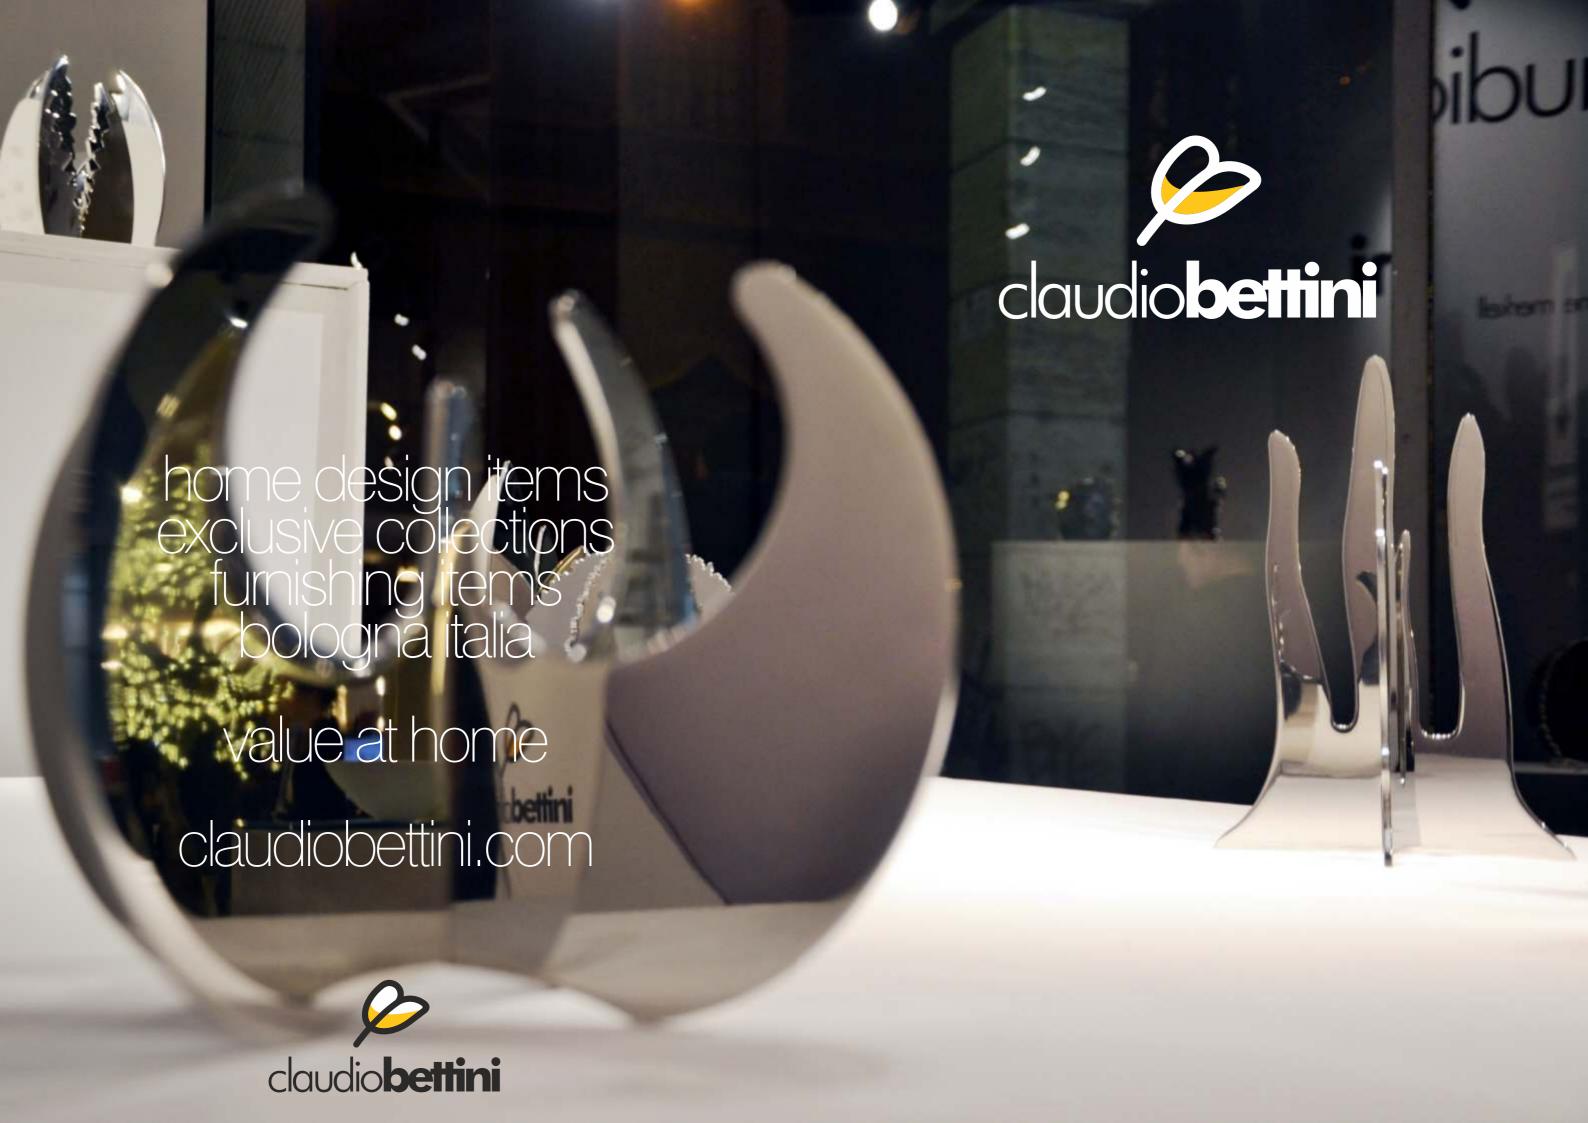

value at home

polished by hand in mirror, ten subjects, each one perfect to furnish and qualify the interior with originality of shape, among sculpture and product design. reflecting light and colors it integrates with elegance in each environment, design and finishing make the object vital, radiant, is ideal for the home environments, and it's one excellent office presence, perfect on the desk, in the bookcase where it rises and welcomes for uniqueness, alongside another dear object and the memory of a travel.

Belvedere Flora Gaia Germoglio Giano Magnolia Nilo Orione Sottomarina Tulipano

If you want to become a reseller write to info@claudiobettini.com