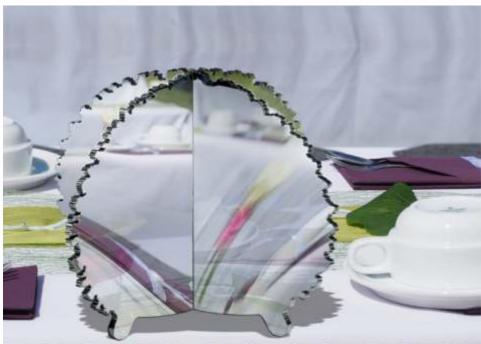

value at home

polished by hand in mirror, ten subjects, each one perfect to furnish and qualify the interior with originality of shape, among sculpture and product design. reflecting light and colors it integrates with elegance in each environment, design and finishing make the object vital, radiant, is ideal for the home environments, and it's one excellent office presence, perfect on the desk, in the bookcase where it rises and welcomes for uniqueness, alongside another dear object and the memory of a travel.

Belvedere Flora Gaia Germoglio Giano Magnolia Nilo Orione Sottomarina Tulipano

If you want to become a reseller write to info@claudiobettini.com