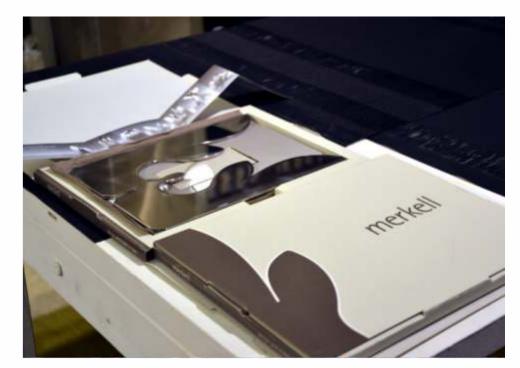

value at home

polished by hand in mirror, ten subjects, each one perfect to furnish and qualify the interior with originality of shape, among sculpture and product design. reflecting light and colors it integrates with elegance in each environment, design and finishing make the object vital, radiant, is ideal for the home environments, and it's one excellent office presence, perfect on the desk, in the bookcase where it rises and welcomes for uniqueness, alongside another dear object and the memory of a travel.

Belvedere Flora Gaia Germoglio Giano Magnolia Nilo Orione Sottomarina Tulipano

If you want to become a reseller write to info@claudiobettini.com