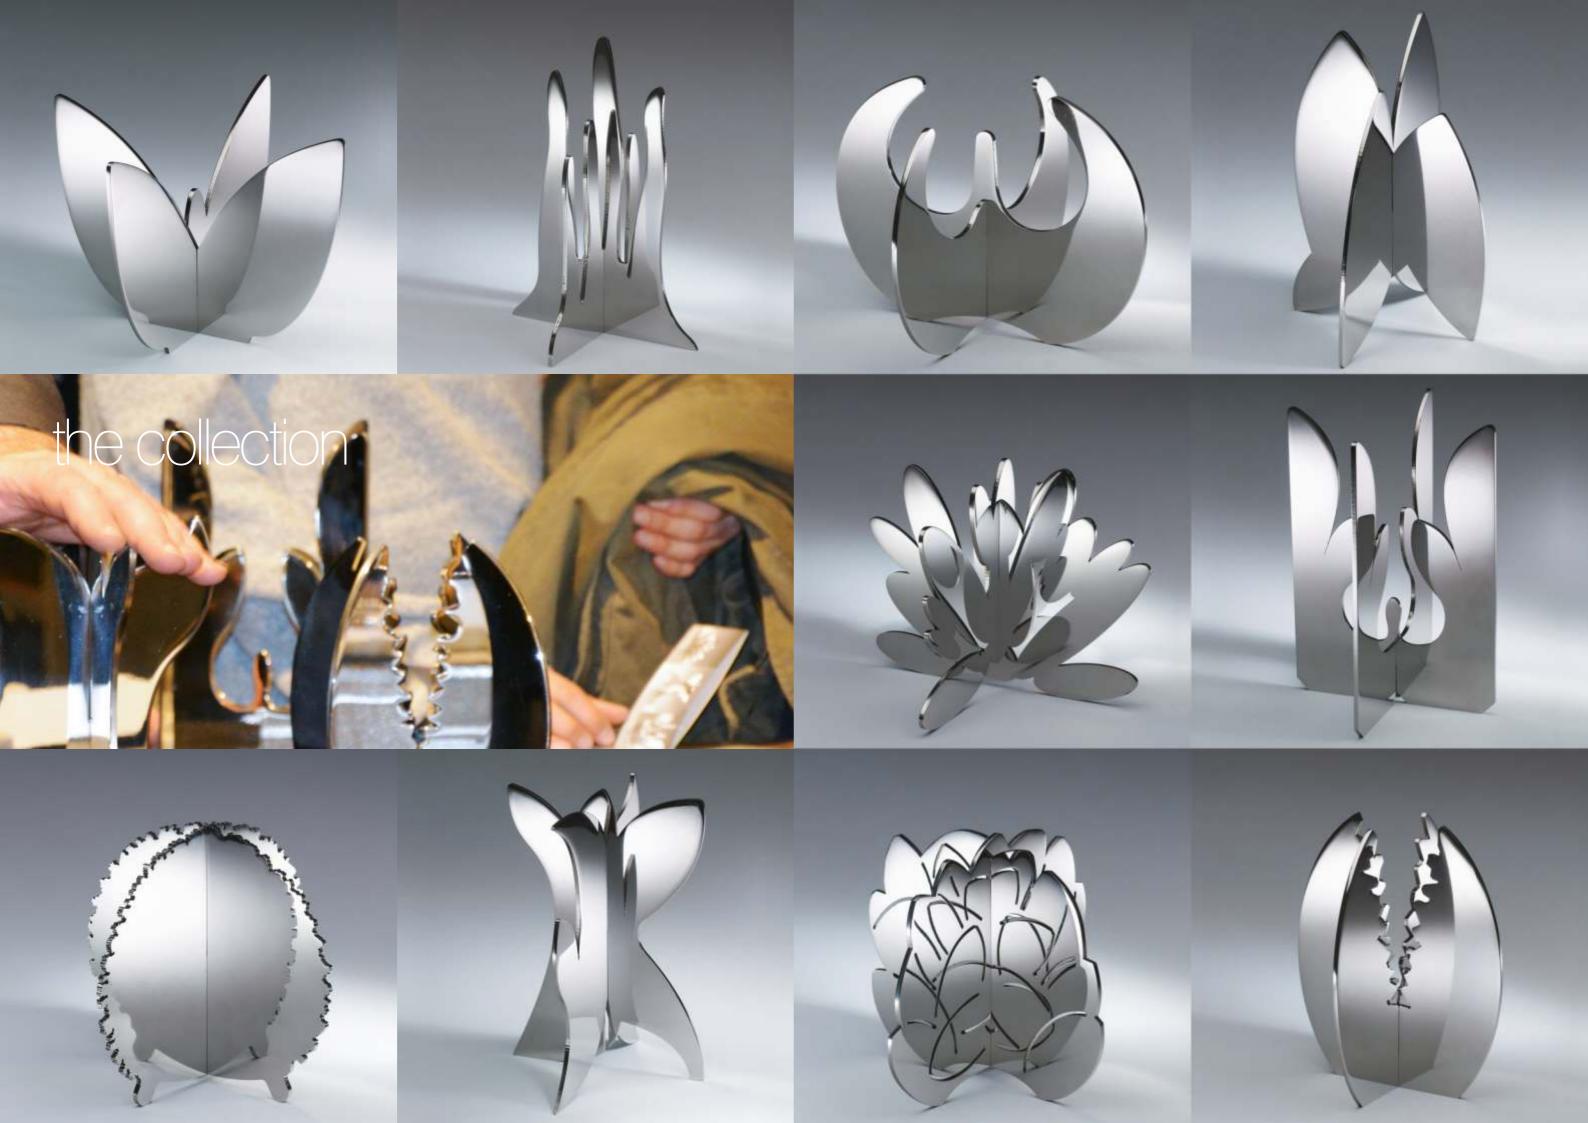

value at home

polished by hand in mirror, ten subjects, each one perfect to furnish and qualify the interior with originality of shape, among sculpture and product design. reflecting light and colors it integrates with elegance in each environment, design and finishing make the object vital, radiant, is ideal for the home environments, and it's one excellent office presence, perfect on the desk, in the bookcase where it rises and welcomes for uniqueness, alongside another dear object and the memory of a travel.

Belvedere Flora Gaia Germoglio Giano Magnolia Nilo Orione Sottomarina Tulipano

If you want to become a reseller write to info@claudiobettini.com