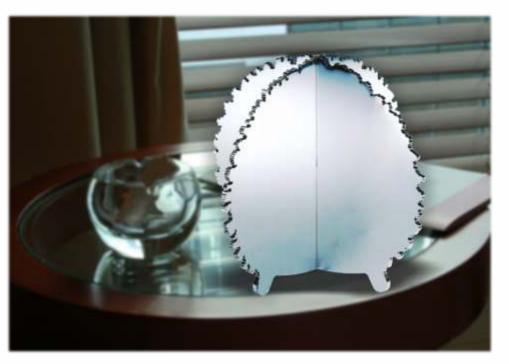

value at home

polished by hand in mirror, ten subjects, each one perfect to furnish and qualify the interior with originality of shape, among sculpture and product design. reflecting light and colors it integrates with elegance in each environment, design and finishing make the object vital, radiant, is ideal for the home environments, and it's one excellent office presence, perfect on the desk, in the bookcase where it rises and welcomes for uniqueness, alongside another dear object and the memory of a travel.