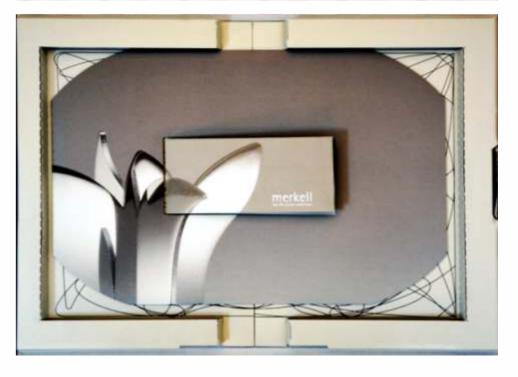

value at home

polished by hand in mirror, ten subjects, each one perfect to furnish and qualify the interior with originality of shape, among sculpture and product design. reflecting light and colors it integrates with elegance in each environment, design and finishing make the object vital, radiant, is ideal for the home environments, and it's one excellent office presence, perfect on the desk, in the bookcase where it rises and welcomes for uniqueness, alongside another dear object and the memory of a travel.

Belvedere Flora Gaia Germoglio Giano Magnolia Nilo Orione Sottomarina Tulipano

If you want to become a reseller write to info@claudiobettini.com