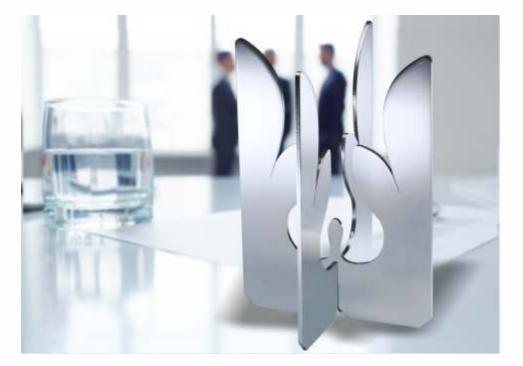

value at home

polished by hand in mirror, ten subjects, each one perfect to furnish and qualify the interior with originality of shape, among sculpture and product design. reflecting light and colors it integrates with elegance in each environment, design and finishing make the object vital, radiant, is ideal for the home environments, and it's one excellent office presence, perfect on the desk, in the bookcase where it rises and welcomes for uniqueness, alongside another dear object and the memory of a travel.

Belvedere Flora Gaia Germoglio Giano Magnolia Nilo Orione Sottomarina Tulipano

If you want to become a reseller write to info@claudiobettini.com