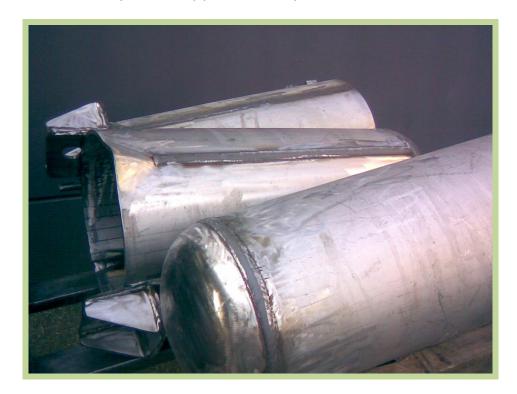

### **TRANSPORT OF MAGNESIUM**

ladles of different shapes and capacities up to customer's drawing Crucibles capacity from 5 kg up to 900 kg

Musto Company has developed different types of crucibles according to the final use and their crucibles are renowned in the world market and very much appreciated