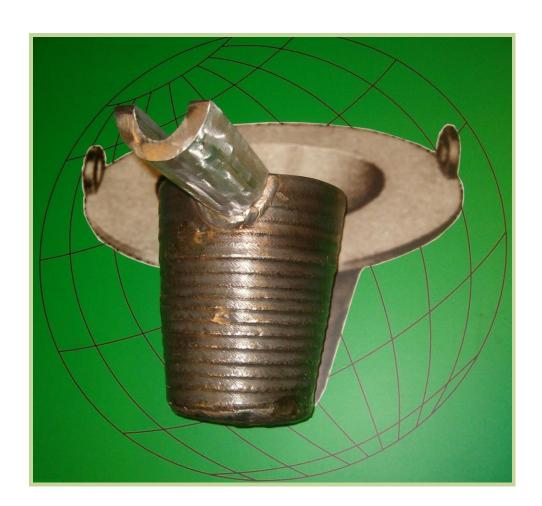

### **TRANSPORT OF MAGNESIUM**

ladles of different shapes and capacities up to customer's drawing Crucibles capacity from 5 kg up to 900 kg

Musto Company has developed different types of crucibles according to the final use and their crucibles are renowned in the world market and very much appreciated