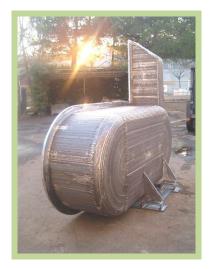

### **TRANSPORT OF MAGNESIUM**

ladles of different shapes and capacities up to customer's drawing Crucibles capacity from 5 kg up to 900 kg

Musto Company has developed different types of crucibles according to the final use and their crucibles are renowned in the world market and very much appreciated