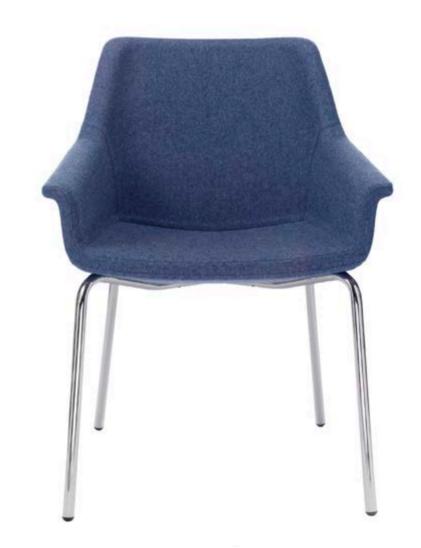

## **VENERE BASSA**

WAITING CHAIR

Polyurethane foam armchair waiting chair Venere Bassa with 4 legs frame chromed.