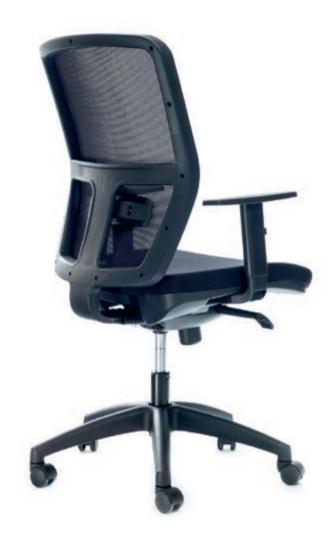

### KEEMPAT

#### THE NEW OFFICE MESH CHAIR.

Keempat offers excellent lumbar support, the backrest is designed to keep the spine well erected and the mesh ensures adequate breathing.

Our designer wanted to create an essential but elegant chair. Its soft lines design and good taste in the choice of colours makes the chair perfect for any office.

#### **KEEMPAT** BLACK VERSION