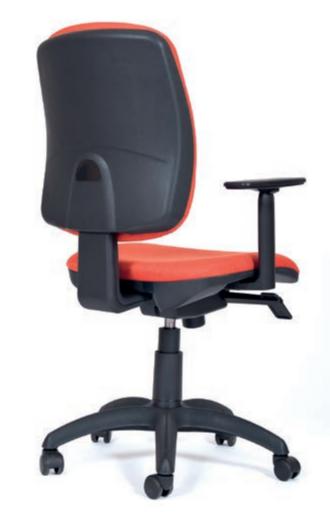

## **PARIGI**

#### **EXECUTIVE SWIVEL CHAIR**

Executive swivel chair Parigi model with various type of mechanism to adjust the seat.

Adjustable armrest and double bended back bar with holes.