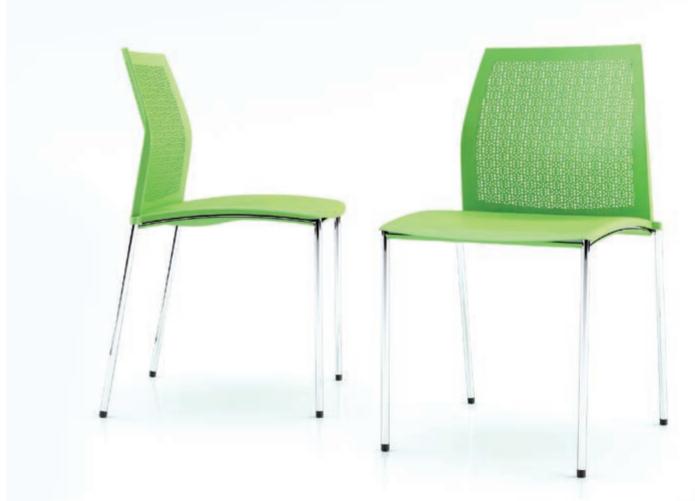

### LINEAR

## COMMUNITY CHAIR DESIGNED by Giancarlo Bisaglia

The Linear chair is characterized by an attractive and original design. Its slightly curved, perforated backrest offers surprising comfort. With its reinforced plastic seat and backrest, chromed steel frame. with or without armrests and upholstery, the Linear chair is ideal for use in the office, waiting-rooms or meeting-rooms.

The new Linear chair is an exclusive TREPLUS, the new design department of 3P Plast srl.



#### LINEAR UPHOLSTERED VERSION



#### **LINEAR** 4 LEGS VERSION



## LINEAR VERSION WITH TABLET AND VERSION WITH ARMREST





#### **LINEAR** BENCH VERSION



#### LINEAR VERSION WITH BASE IN ALUMINIUM



#### LINEAR UP TO 40 CHAIRS STACKABLE



### KEEMPAT

#### THE NEW OFFICE MESH CHAIR.

Keempat offers excellent lumbar support, the backrest is designed to keep the spine well erected and the mesh ensures adequate breathing.

Our designer wanted to create an essential but elegant chair. Its soft lines design and good taste in the choice of colours makes the chair perfect for any office.

The chair is available in different shades of colour and it is robust and durable.



#### **KEEMPAT** WHITE VERSION



#### **KEEMPAT** BLACK VERSION



#### **KEEMPAT** LOW BACKREST VERSION



#### **KEEMPAT** SLED VERSION



## **PARIGI**

#### **EXECUTIVE SWIVEL C