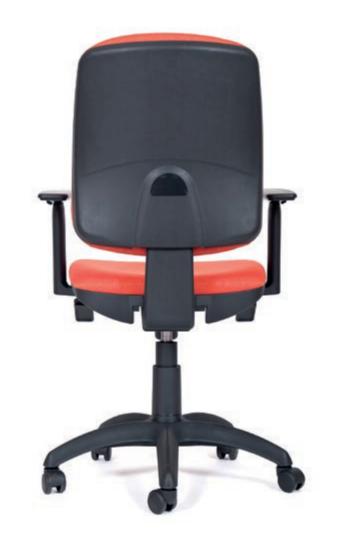

## **PARIGI**

#### **EXECUTIVE SWIVEL CHAIR**

Executive swivel chair Parigi model with various type of mechanism to adjust the seat.

Adjustable armrest and double bended back bar with holes.