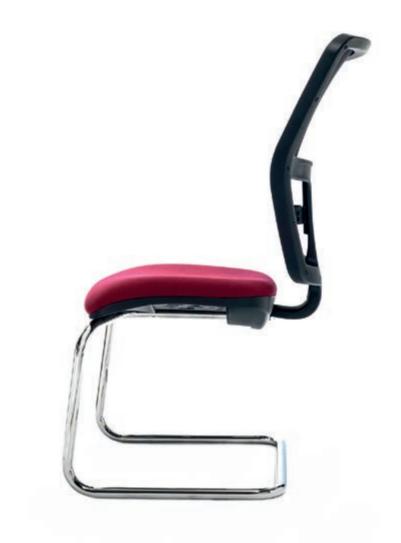

## **PARIGI**

#### **EXECUTIVE SWIVEL CHAIR**

Executive swivel chair Parigi model with various type of mechanism to adjust the seat.

Adjustable armrest and double bended back bar with holes.