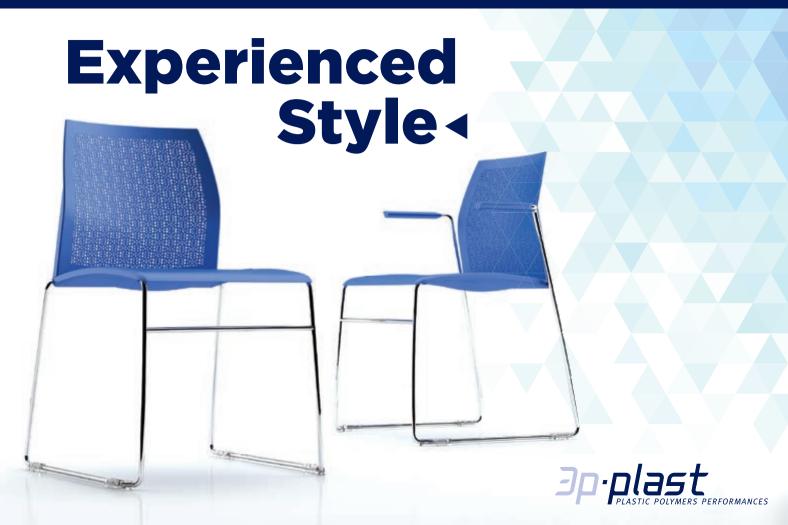

### LINEAR

## COMMUNITY CHAIR DESIGNED by Giancarlo Bisaglia

The Linear chair is characterized by an attractive and original design. Its slightly curved, perforated backrest offers surprising comfort. With its reinforced plastic seat and backrest, chromed steel frame. with or without armrests and upholstery, the Linear chair is ideal for use in the office, waiting-rooms or meeting-rooms.

The new Linear chair is an exclusive TREPLUS, the new design department of 3P Plast srl.