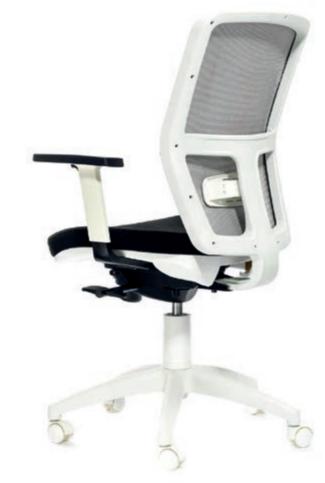

### KEEMPAT

#### THE NEW OFFICE MESH CHAIR.

Keempat offers excellent lumbar support, the backrest is designed to keep the spine well erected and the mesh ensures adequate breathing.

Our designer wanted to create an essential but elegant chair. Its soft lines design and good taste in the choice of colours makes the chair perfect for any office.

#### **KEEMPAT** WHITE VERSION