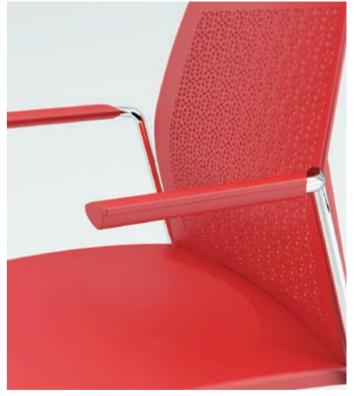

## COMMUNITY CHAIR DESIGNED by Giancarlo Bisaglia

The Linear chair is characterized by an attractive and original design. Its slightly curved, perforated backrest offers surprising comfort. With its reinforced plastic seat and backrest, chromed steel frame. with or without armrests and upholstery, the Linear chair is ideal for use in the office, waiting-rooms or meeting-rooms.