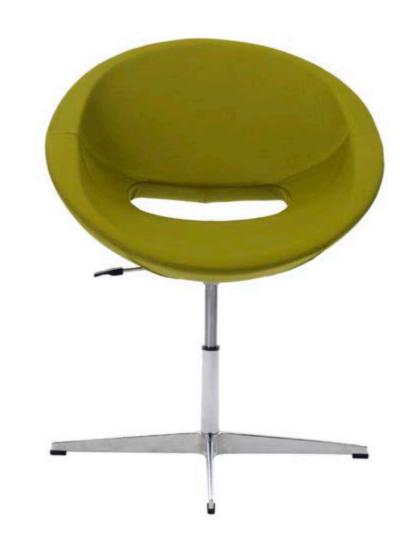

# ISIDE POLYURETHANE ARMCHAIR

Armchair with steel inner shell covered by polyurethane cold injected, aluminium 4-star swivel base high adjustable.

# **EOLO**POLYURETHANE ARMCHAIR

Armchair with steel inner shell covered by polyurethane cold injected, aluminium 4-star swivel base high adjustable.

Find our complete range of products on our web site **www.3pplast.it** 