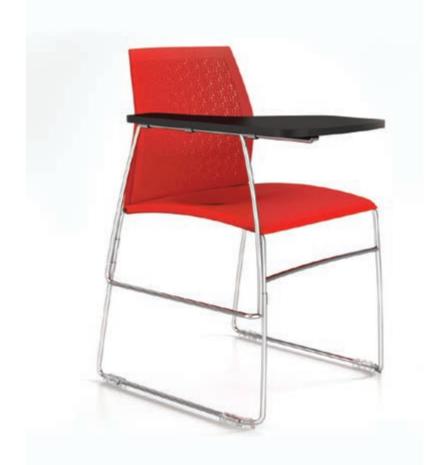

### LINEAR

## COMMUNITY CHAIR DESIGNED by Giancarlo Bisaglia

The Linear chair is characterized by an attractive and original design. Its slightly curved, perforated backrest offers surprising comfort. With its reinforced plastic seat and backrest, chromed steel frame. with or without armrests and upholstery, the Linear chair is ideal for use in the office, waiting-rooms or meeting-rooms.

The new Linear chair is an exclusive TREPLUS, the new design department of 3P Plast srl.



#### LINEAR UPHOLSTERED VERSION



#### **LINEAR** 4 LEGS VERSION



## LINEAR VERSION WITH TABLET AND VERSION WITH ARMREST





#### **LINEAR** BENCH VERSION



#### LINEAR VERSION WITH BASE IN ALUMINIUM



#### LINEAR UP TO 40 CHAIRS STACKABLE



### KEEMPAT

#### THE NEW OFFICE MESH CHAIR.

Keempat offers excellent lumbar support, the backrest is designed to keep the spine well erected and the mesh ensures adequate breathing.

Our designer wanted to create an essential but elegant chair. Its soft lines design and good taste in the choice of colours makes the chair perfect for any office.

The chair is available in different shades of colour and it is robust and durable.



#### **KEEMPAT** WHITE VERSION



#### **KEEMPAT** BLACK VERSION



#### **KEEMPAT** LOW BACKREST VERSION



#### **KEEMPAT** SLED VERSION



## **PARIGI**

#### **EXECUTIVE SWIVEL CHAIR**

Executive swivel chair Parigi model with various t