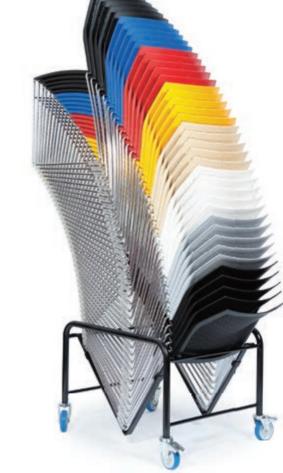

### LINEAR

## COMMUNITY CHAIR DESIGNED by Giancarlo Bisaglia

The Linear chair is characterized by an attractive and original design. Its slightly curved, perforated backrest offers surprising comfort. With its reinforced plastic seat and backrest, chromed steel frame. with or without armrests and upholstery, the Linear chair is ideal for use in the office, waiting-rooms or meeting-rooms.

The new Linear chair is an exclusive TREPLUS, the new design department of 3P Plast srl.



#### LINEAR UPHOLSTERED VERSION



#### **LINEAR** 4 LEGS VERSION



## LINEAR VERSION WITH TABLET AND VERSION WITH ARMREST





#### **LINEAR** BENCH VERSION



#### LINEAR VERSION WITH BASE IN ALUMINIUM



#### LINEAR UP TO 40 CHAIRS STACKABLE



### KEEMPAT

#### THE NEW OFFICE MESH CHAIR.

Keempat offers excellent lumbar support, the backrest is designed to keep the spine well erected and the mesh ensures adequate breathing.

Our designer wanted to create an essential but elegant chair. Its soft lines design and good taste in the choice of colours makes the chair perfect for any office.

The chair is available in different shades of colour and it is robust and durable.



#### **KEEMPAT** WHITE VERSION



#### **KEEMPAT** BLACK VERSION



#### **KEEMPAT** LOW BACKREST VERSION



#### **KEEMPAT** SLED VERSION



## **PARIGI**

#### **EXECUTIVE SWIVEL CHAIR**

Executive swivel chair Parigi model with various type of mechanism to adjust the seat.

Adjustable armrest and double bended back bar with holes.





## **VENERE ALTO**

#