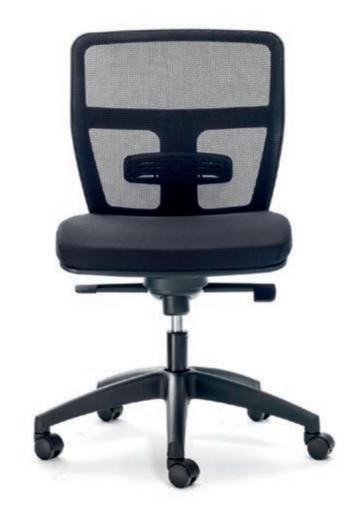

### KEEMPAT

#### THE NEW OFFICE MESH CHAIR.

Keempat offers excellent lumbar support, the backrest is designed to keep the spine well erected and the mesh ensures adequate breathing.

Our designer wanted to create an essential but elegant chair. Its soft lines design and good taste in the choice of colours makes the chair perfect for any office.

The chair is available in different shades of colour and it is robust and durable.

#### **KEEMPAT** WHITE VERSION

#### **KEEMPAT** BLACK VERSION