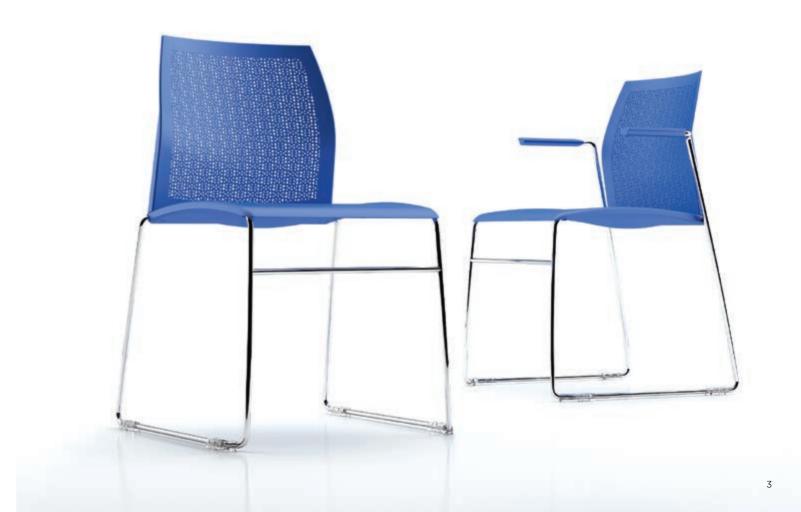

### LINEAR

## COMMUNITY CHAIR DESIGNED by Giancarlo Bisaglia

The Linear chair is characterized by an attractive and original design. Its slightly curved, perforated backrest offers surprising comfort. With its reinforced plastic seat and backrest, chromed steel frame. with or without armrests and upholstery, the Linear chair is ideal for use in the office, waiting-rooms or meeting-rooms.

#### LINEAR UP TO 40 CHAIRS STACKABLE