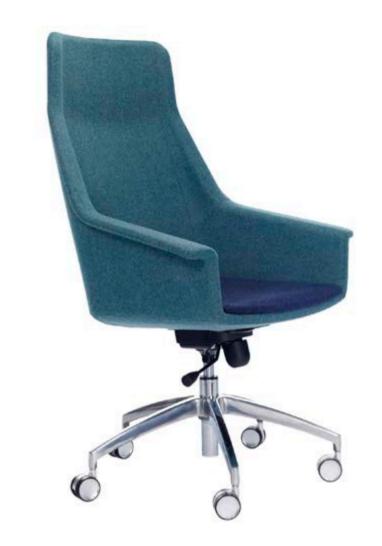

## **VENERE ALTO**

#### **EXECUTIVE SWIVEL CHAIR**

Armchair with steel inner shell covered by polyurethane cold injected, high adjustable with tilting mechanism, aluminium base 4 star and chromed castors.