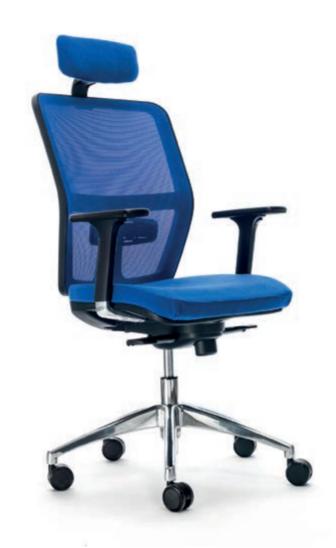

### KEEMPAT

#### THE NEW OFFICE MESH CHAIR.

Keempat offers excellent lumbar support, the backrest is designed to keep the spine well erected and the mesh ensures adequate breathing.

Our designer wanted to create an essential but elegant chair. Its soft lines design and good taste in the choice of colours makes the chair perfect for any office.

The chair is available in different shades of colour and it is robust and durable.