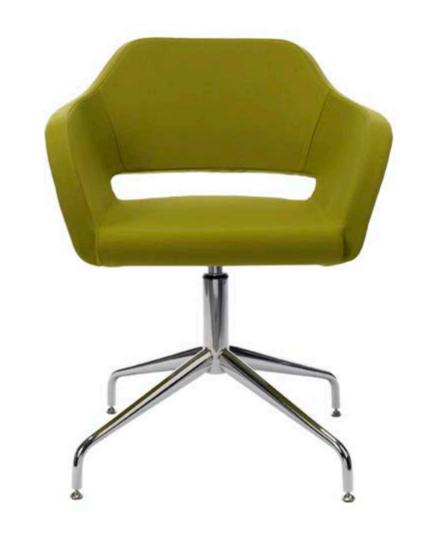

# ISIDE POLYURETHANE ARMCHAIR

Armchair with steel inner shell covered by polyurethane cold injected, aluminium 4-star swivel base high adjustable.

# **EOLO**POLYURETHANE ARMCHAIR

Armchair with steel inner shell covered by polyurethane cold injected, aluminium 4-star swivel base high adjustable.

Find our complete range of products on our web site **www.3pplast.it** 