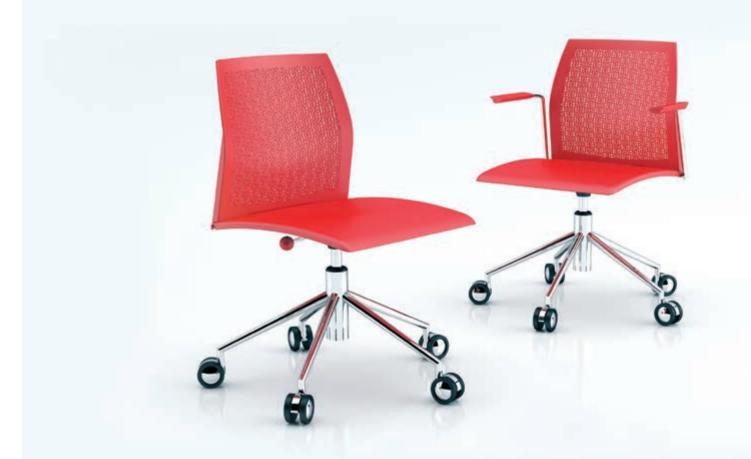

### LINEAR

## COMMUNITY CHAIR DESIGNED by Giancarlo Bisaglia

The Linear chair is characterized by an attractive and original design. Its slightly curved, perforated backrest offers surprising comfort. With its reinforced plastic seat and backrest, chromed steel frame. with or without armrests and upholstery, the Linear chair is ideal for use in the office, waiting-rooms or meeting-rooms.

The new Linear chair is an exclusive TREPLUS, the new design department of 3P Plast srl.



#### LINEAR UPHOLSTERED VERSION



#### **LINEAR** 4 LEGS VERSION



## LINEAR VERSION WITH TABLET AND VERSION WITH ARMREST





#### **LINEAR** BENCH VERSION



#### LINEAR VERSION WITH BASE IN ALUMINIUM



#### LINEAR UP TO 40 CHAIRS STACKABLE



### KEEMPAT

#### THE NEW OFFICE MESH CHAIR.

Keempat offers excellent lumbar support, the backrest is designed to keep the spine well erected and the mesh ensures adequate breathing.

Our designer wanted to create an essential but elegant chair. Its soft lines design and good taste in the choice of colours makes the chair perfect for any office.

The chair is available in different shades of colour and it is robust and durable.



#### **KEEMPAT** WHITE VERSION



#### **KEEMPAT** BLACK VERSION



#### **KEEMPAT** LOW BACKREST VERSION



#### **KEEMPAT** SLED VERSION



## **PARIGI**

#### **EXECUTIVE SWIVEL CHAIR**

Executive swivel chair Parigi model with various type of mechanism to adjust the seat.

Adjustable armrest and double bended back b