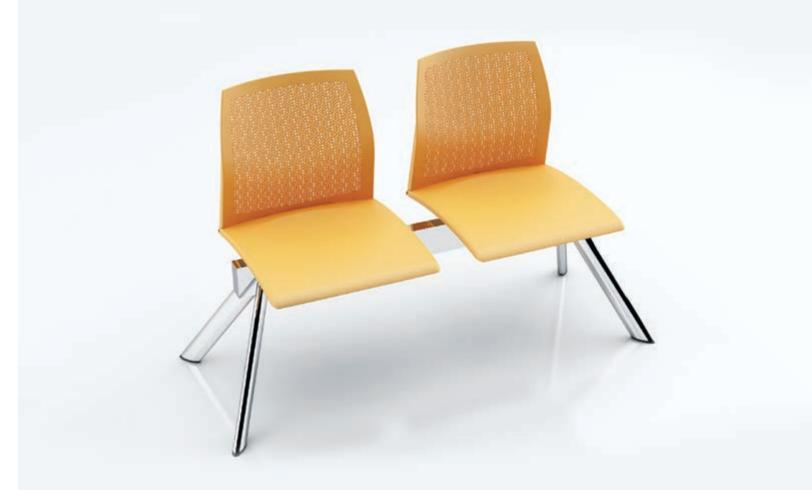

### LINEAR

## COMMUNITY CHAIR DESIGNED by Giancarlo Bisaglia

The Linear chair is characterized by an attractive and original design. Its slightly curved, perforated backrest offers surprising comfort. With its reinforced plastic seat and backrest, chromed steel frame. with or without armrests and upholstery, the Linear chair is ideal for use in the office, waiting-rooms or meeting-rooms.

The new Linear chair is an exclusive TREPLUS, the new design department of 3P Plast srl.



#### LINEAR UPHOLSTERED VERSION



#### **LINEAR** 4 LEGS VERSION



## LINEAR VERSION WITH TABLET AND VERSION WITH ARMREST





#### **LINEAR** BENCH VERSION



#### LINEAR VERSION WITH BASE IN ALUMINIUM



#### LINEAR UP TO 40 CHAIRS STACKABLE



### KEEMPAT

#### THE NEW OFFICE MESH CHAIR.

Keempat offers excellent lumbar support, the backrest is designed to keep the spine well erected and the mesh ensures adequate breathing.

Our designer wanted to create an essential but elegant chair. Its soft lines design and good taste in the choice of colours makes the chair perfect for any office.

The chair is available in different shades of colour and it is robust and durable.



#### **KEEMPAT** WHITE VERSION



#### **KEEMPAT** BLACK VERSION



#### **KEEMPAT** LOW BACKREST VERSION



#### **KEEMPAT** SLED VERSION



## **PARIGI**

#### **EXECUTIVE SWIVEL CHAIR**

Executive swivel chair Parigi model with various type of mechanism to adjust the seat