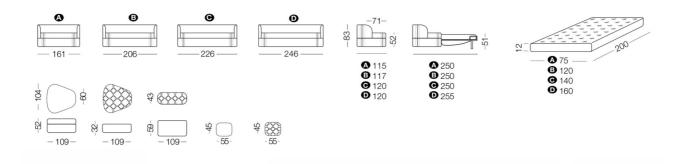

The Goodman sofa bed is available in **four sizes** (161, 206, 226, 246 cm) and with a wide choice of fabrics and leathers, which makes the model even more unique.

The Goodman cover is removable and washable depending on the chosen cover. The bed version has a 200 cm long mattress.

## **Dimensions:**