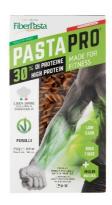

Available shapes: Penne, Fusilli Unit size: cm 11 x 4 x h 21

## Case specifications:

Boxes per case n.18

Case dimensions: cm 35 x 26,5 x h 21,5 Case weight: 4,5 Kg

Shelf life: 3 years

PastaPro is a premium high plant-based protein and high fiber pasta.

It's very useful for athletes and sport people, vegan and vegetarian people, weight control diets and maintaining healthy muscle mass.

It is a innovative low carb pasta with 30% protein and 9% fiber, that combines high quality vegetable protein sources (pea protein isolate and wheat protein) with durum whole wheat semolina in order to create a perfect balanced meal with excellent amino acid profile, vitamins, minerals and the pleasant taste of Italian tradition, helping deliver your daily protein targets.

Wheat origin: Italy

Vegan friendly: Vegan Ok certified

INGREDIENTS: durum whole wheat semolina, pea protein isolate, wheat gluten, inulin.

NUTRITIONAL VALUE PER 100g: Energy Kcal 351 / Kj 1485, fats 3,8g (of which saturated fats 0,9g), carbohydrate 46g (of which sugars 2,8 g), fibre 9g, protein 30g, salt 0,4g