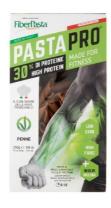

Available shapes: Penne, Fusilli Unit size: cm 11 x 4 x h 21

## Case specifications:

Boxes per case n.18

Case dimensions: cm 35 x 26,5 x h 21,5 Case weight: 4,5 Kg

Shelf life: 3 years

PastaPro is a premium high plant-based protein and high fiber pasta.

It's very useful for athletes and sport people, vegan and vegetarian people, weight control diets and maintaining healthy muscle mass.

It is a innovative low carb pasta with 30% protein and 9% fiber, that combines high quality vegetable protein sources (pea protein isolate and wheat protein) with durum whole wheat semolina in order to create a perfect balanced meal with excellent amino acid profile, vitamins, minerals and the pleasant taste of Italian tradition, helping deliver your daily protein targets.

Wheat origin: Italy

Vegan friendly: Vegan Ok certified

INGREDIENTS: durum whole wheat semolina, pea protein isolate, wheat gluten, inulin.

NUTRITIONAL VALUE PER 100g: Energy Kcal 351 / Kj 1485, fats 3,8g (of which saturated fats 0,9g), carbohydrate 46g (of which sugars 2,8 g), fibre 9g, protein 30g, salt 0,4g