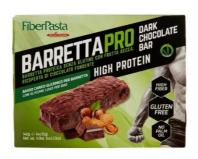

## **BARRETTA PRO – PROTEIN BAR**

140g box (4 bars) – Shelf life 15 months– Ean code: 8008647000669

**BarrettaPro** is a high protein bar with low glycemic load and is covered with dark chocolate. It is based on gluten-free cereals and dried fruit (almonds and hazelnuts), crunchy and tasty, made with selected high quality raw materials.

- ✓ High protein content 30% (blend of vegetable proteins with excellent amino acid profile, without soy)
- ✓ High fiber content 27%
- ✓ Low glycemic load per bar (3.6)
- ✓ Gluten free
- ✓ Vegan
- ✓ Palm oil free
- ✓ Without artificial preservatives / sweeteners / thickeners