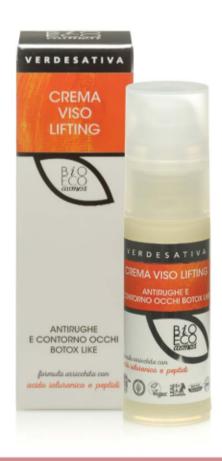

# **LIFTING FACE CREAM**

## **Properties**

Cosmetic lifting treatment specifically designed for the face, ideal for mature, atonic, and dull skin.

Hyaluronic Acid provides a filling and anti-aging effect, synergizing with the hexapeptide Palmitoyl-19 to deliver an extremely effective Botox-like action. This cream is an excellent remedy for skin imperfections, restoring a relaxed, rested, and toned appearance while significantly reducing expression lines. Shea Butter, Argan oil, Macadamia oil, and Hemp oil are rich in antioxidants and nutrients, while Prickly Pear, Niacinamide, and Mullein contribute to illuminating the skin, regulating sebum, and promoting microcirculation. The skin will appear younger, radiant, firm, and homogeneus.

\*Fragrance complies with the AIAB specification

Dispenser Airless 30 ml