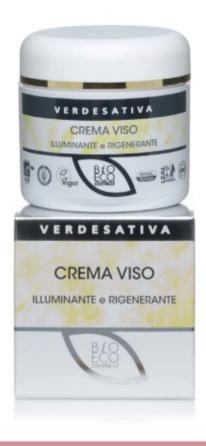

Body line

**ILLUMINATING AND REGENERATING** 

**FACE CREAM** 

\*Fragrance complies with the AIAB specification

50ml jar with safe disc

www.verdesativa.com **f** 