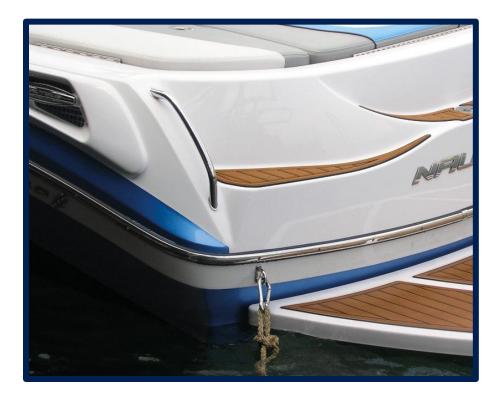

#### **Innovative Fender Profile**

Sphaera is a fender profile that has **changed the market thanks to its technical and aesthetic characteristics.** This best-selling stainless-steel profile is available in **4 different sizes**: 25mm, 35mm, 50mm and 65 mm (bar size) and the PVC base can be supplied in **3 different colors** (black, white and light grey).

#### Flexibility & Resistance

The peculiarity of this product is its **adaptability to the curves** without deformation and the **high impact capacity,** thanks to its core in "Duralene", a very strong PVC material, which grants a contained weight anyhow.

#### **Compared to Full Steel**

Sphaera has the same strength but reduces its **weight** by 2/3. This means 2 things: more **fuel savings** and less **boat rolling** effect. In addition, the "Duralene" core grants more **flexibility** to the bar.

#### **Compared to Half Moon**

Sphaera is much more resistant, and it better follows the shape of the boat. Less bar deformation.