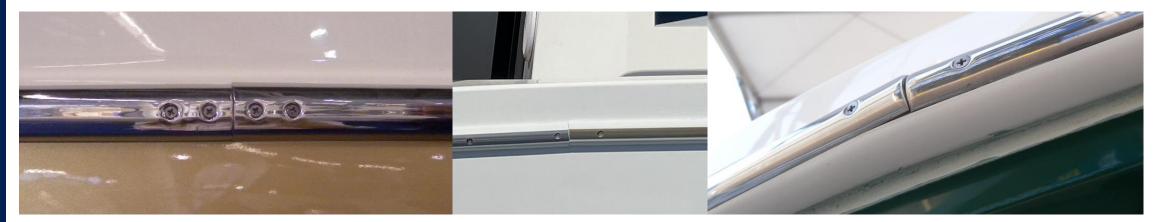

### Some bad examples of applications without = anti-aesthetic holes & unaligned bars