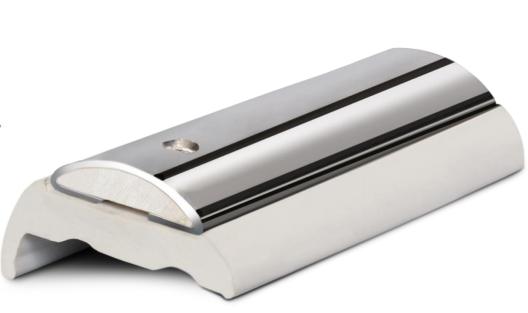

#### **Innovative Fender Profile**

Sphaera is a fender profile that has **changed the market thanks to its technical and aesthetic characteristics.** This best-selling stainless-steel profile is available in **4 different sizes**: 25mm, 35mm, 50mm and 65 mm (bar size) and the PVC base can be supplied in **3 different colors** (black, white and light grey).

#### Flexibility & Resistance

The peculiarity of this product is its **adaptability to the curves** without deformation and the **high impact capacity,** thanks to its core in "Duralene", a very strong PVC material, which grants a contained weight anyhow.

**B**ara

Directly fitted (Aesthetic Function)

Slim PVC base (Aesthetic Function)

Standard PVC base (Heavy Duty function)

The PVC bases are made of semi-soft material supplied in custom-cut reels. The S/S is **316 L**. The highest **quality of steel** perfect for marine use. Very resistant to rust.