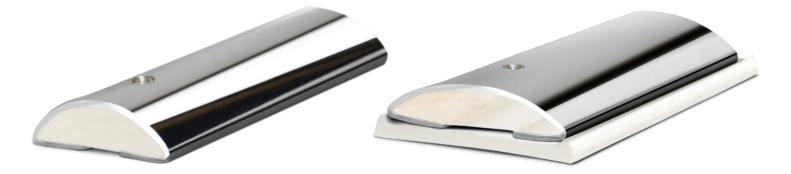

**B**ara

Directly fitted (Aesthetic Function)

Slim PVC base (Aesthetic Function)

Standard PVC base (Heavy Duty function)

The PVC bases are made of semi-soft material supplied in custom-cut reels. The S/S is **316 L**. The highest **quality of steel** perfect for marine use. Very resistant to rust.

The **Slim base** was designed for those shipyards and boatbuilders who don't want to see PVC. It is required to have a **separation between fiberglass and S/S**, avoid cracks on the gelcoat and waterproof the application holes also reducing the use of silicones.