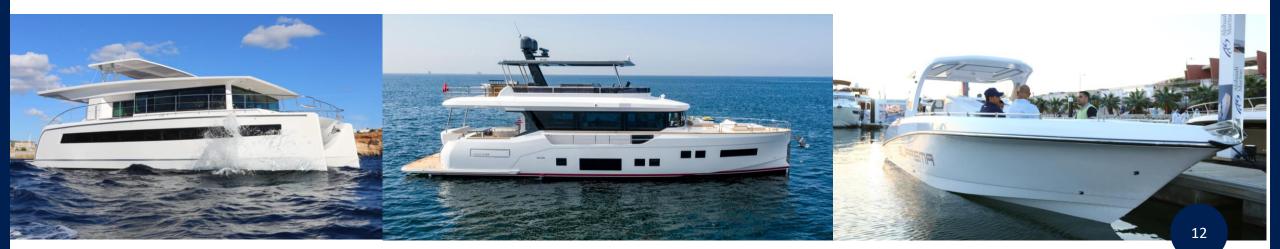

t having to drill extra anti-aesthetic holes**, moreover the so finished bars will keep their position perfectly and the **screws** will be all **equidistant**.

### Some bad examples of applications without = anti-aesthetic holes & unaligned bars



# Sphaera Assembly – 2 steps easy fitting



The PVC base is placed on the whole boat using a simple **paper tape**.

The second phase is to fix the S/S bar, in this way PVC + S/S will be **installed with just one screw**, avoiding extra labor costs, screws and above all drilling the boat excessively.



#### Accessories



For each size, SPHAERA is equipped with joint caps to be installed between each S/S bar and specific end caps, everything in 316 L S/S







# **Most Suited Examples:** Pleasure boats, Superyachts, Megayachts

# sphæra