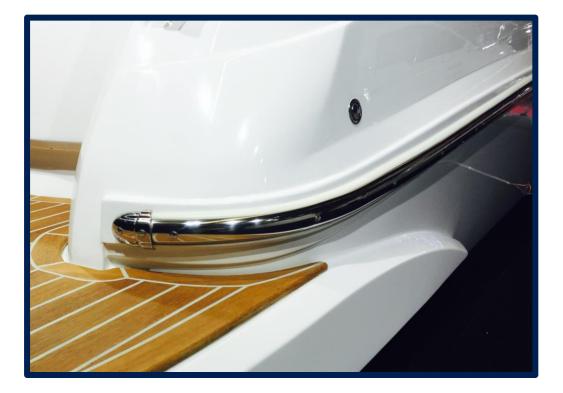

#### Advantages – Bending on 3 axes

As already mentioned, one of the major advantages of SPHAERA is its **flexibility**, even on very sharp curves, in fact the boat can be used as a **bending template**.

### Advantages – Bending on 3 axes

The peculiarity of being **bent directly on site** entails multiple advantages because the shipyard will have a unique warehouse of 3-meter bars to be adapted to all models of boats that use the same size, greatly reducing its stock. Furthermore, the **assembly time** of the product is drastically reduced.