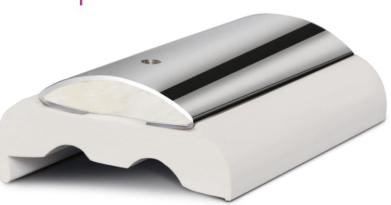

#### **Innovative Fender Profile**

Sphaera is a fender profile that has **changed the market thanks to its technical and aesthetic characteristics.** This best-selling stainless-steel profile is available in **4 different sizes**: 25mm, 35mm, 50mm and 65 mm (bar size) and the PVC base can be supplied in **3 different colors** (black, white and light grey).

#### Flexibility & Resistance

The peculiarity of this product is its **adaptability to the curves** without deformation and the **high impact capacity,** thanks to its core in "Duralene", a very strong PVC material, which grants a contained weight anyhow.