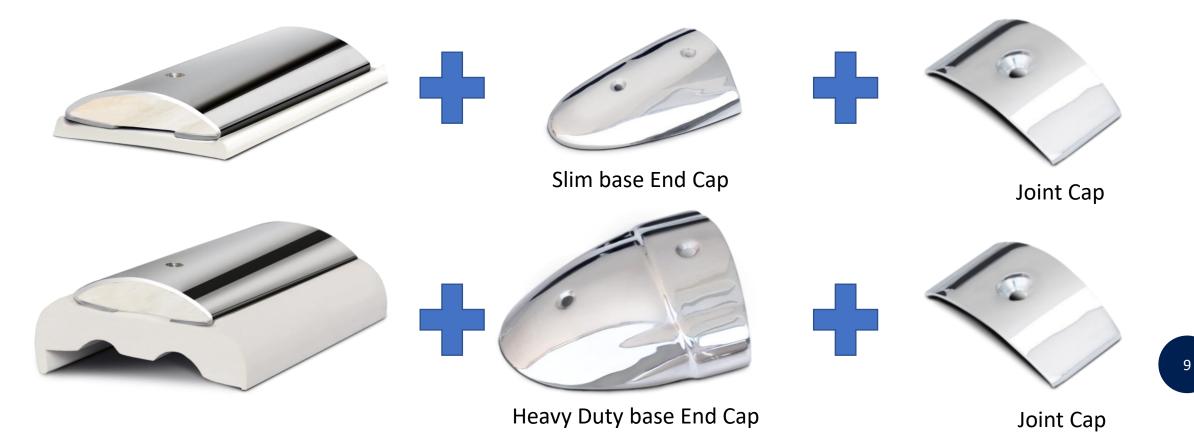

# Sphaera Assembly – 2 steps easy fitting

The PVC base is placed on the whole boat using a simple **paper tape**.

The second phase is to fix the S/S bar, in this way PVC + S/S will be **installed with just one screw**, avoiding extra labor costs, screws and above all drilling the boat excessively.