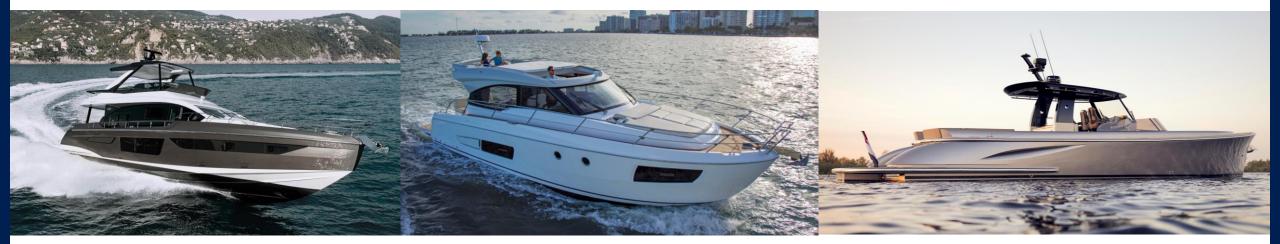

out having to drill extra anti-aesthetic holes**, moreover the so finished bars will keep their position perfectly and the **screws** will be all **equidistant**.

### Some bad examples of applications without = anti-aesthetic holes & unaligned bars



# Sphaera Assembly – 2 steps easy fitting



The PVC base is placed on the whole boat using a simple **paper tape**.

The second phase is to fix the S/S bar, in this way PVC + S/S will be **installed with just one screw**, avoiding extra labor costs, screws and above all drilling the boat excessively.



#### Accessories



For each size, SPHAERA is equipped with joint caps to be installed between each S/S bar and specific end caps, everything in 316 L S/S







# **Most Suited Examples:** Pleasure boats, Superyachts, Megayachts

# sphæra