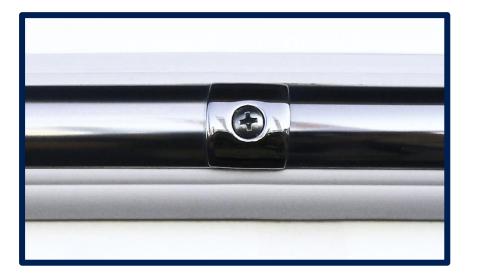

#### **Advantages – The Joint Caps**

This small accessory designed for SPHAERA has multiple advantages. Its main purpose is to **fix the joining parts** to the boat **without having to drill extra anti-aesthetic holes**, moreover the so finished bars will keep their position perfectly and the **screws** will be all **equidistant**.

#### Accessories

For each size, SPHAERA is equipped with joint caps to be installed between each S/S bar and specific end caps, everything in 316 L S/S