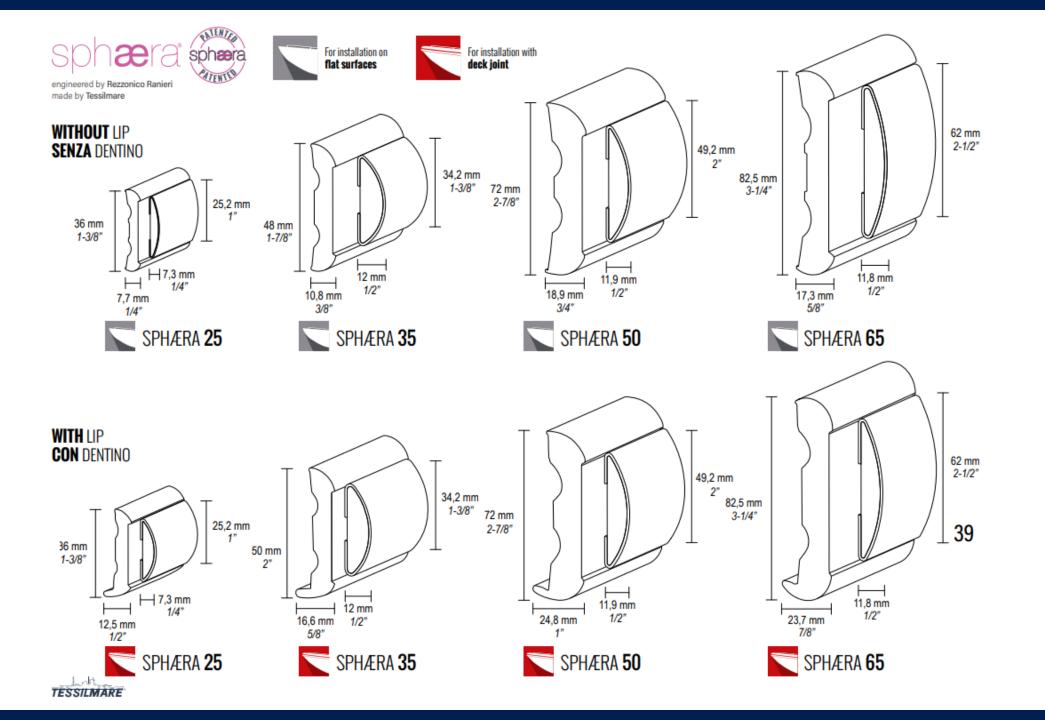

#### **Innovative Fender Profile**

Sphaera is a fender profile that has **changed the market thanks to its technical and aesthetic characteristics.** This best-selling stainless-steel profile is available in **4 different sizes**: 25mm, 35mm, 50mm and 65 mm (bar size) and the PVC base can be supplied in **3 different colors** (black, white and light grey).

**B**ara

Directly fitted (Aesthetic Function)

Slim PVC base (Aesthetic Function)

Standard PVC base (Heavy Duty function)

The PVC bases are made of semi-soft material supplied in custom-cut reels. The S/S is **316 L**. The highest **quality of steel** perfect for marine use. Very resistant to rust.

The **Slim base** was designed for those shipyards and boatbuilders who don't want to see PVC. It is required to have a **separation between fiberglass and S/S**, avoid cracks on the gelcoat and waterproof the application holes also reducing the use of silicones.