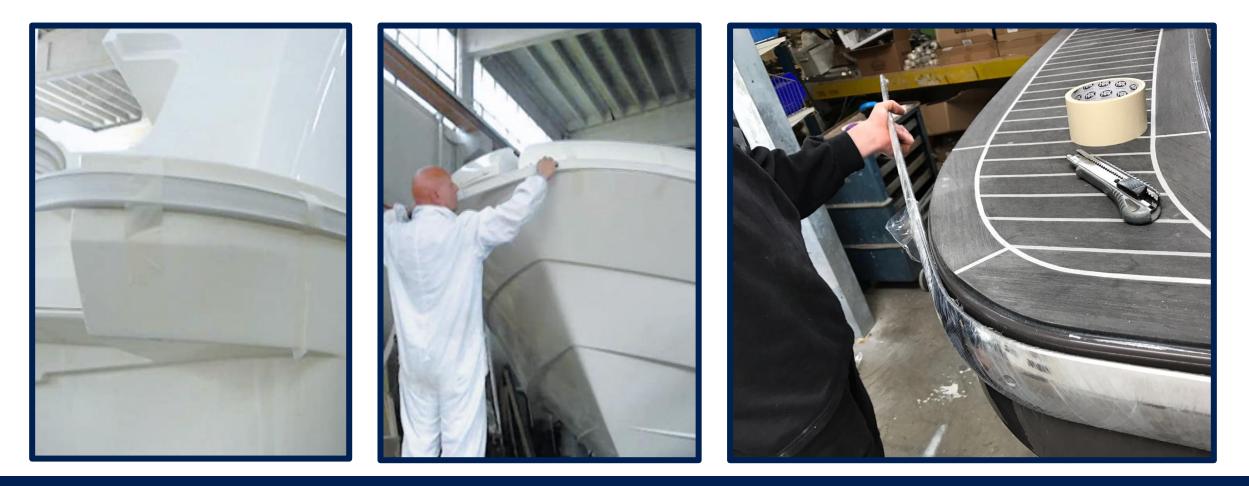

# Sphaera Assembly – 2 steps easy fitting

The PVC base is placed on the whole boat using a simple **paper tape**.

The second phase is to fix the S/S bar, in this way PVC + S/S will be **installed with just one screw**, avoiding extra labor costs, screws and above all drilling the boat excessively.