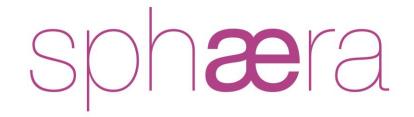

#### **Compared to Full Steel**

Sphaera has the same strength but reduces its **weight** by 2/3. This means 2 things: more **fuel savings** and less **boat rolling** effect. In addition, the "Duralene" core grants more **flexibility** to the bar.

#### **Compared to Half Moon**

Sphaera is much more resistant, and it better follows the shape of the boat. Less bar deformation.