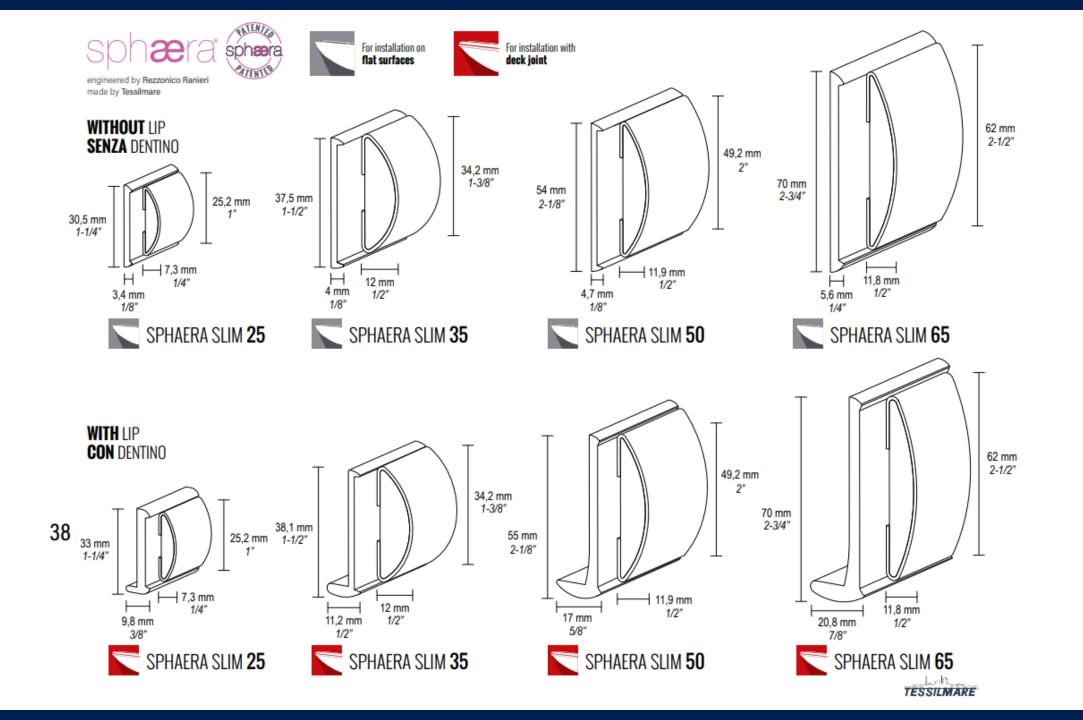

#### Accessories

For each size, SPHAERA is equipped with joint caps to be installed between each S/S bar and specific end caps, everything in 316 L S/S