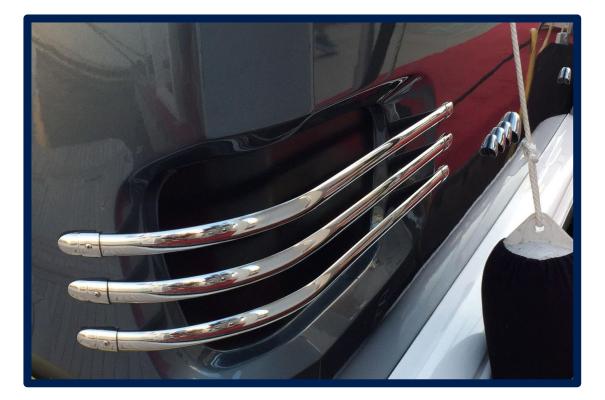

#### **Innovative Fender Profile**

Sphaera is a fender profile that has **changed the market thanks to its technical and aesthetic characteristics.** This best-selling stainless-steel profile is available in **4 different sizes**: 25mm, 35mm, 50mm and 65 mm (bar size) and the PVC base can be supplied in **3 different colors** (black, white and light grey).

#### Flexibility & Resistance

The peculiarity of this product is its **adaptability to the curves** without deformation and the **high impact capacity,** thanks to its core in "Duralene", a very strong PVC material, which grants a contained weight anyhow.

**B**ara

Directly fitted (Aesthetic Function)

Slim PVC base (Aesthetic Function)

Standard PVC base (Heavy Duty function)

The PVC bases are made of semi-soft material supplied in custom-cut reels. The S/S is **316 L**. The highest **quality of steel** perfect for marine use. Very resistant to rust.