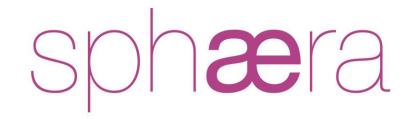

# Sphaera Assembly – 2 steps easy fitting

The PVC base is placed on the whole boat using a simple **paper tape**.

The second phase is to fix the S/S bar, in this way PVC + S/S will be **installed with just one screw**, avoiding extra labor costs, screws and above all drilling the boat excessively.