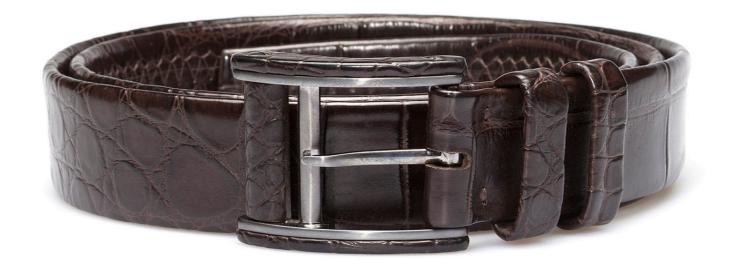

## **CONTOUR BELT**

**CLASSIC BELT** 

All our belts presented in this collection are "Contour Belt" (see photo at left). This type of belt is considered of superior quality because it has many advantages compared to a normal classical belt.

•

CONTOUR GENUINE ALLIGATOR BELT - TUBULAR CONSTRUCTION, HIGHT mm 35, SOLID BRASS BUCKLE WITH ALLIGATOR LEATHER.