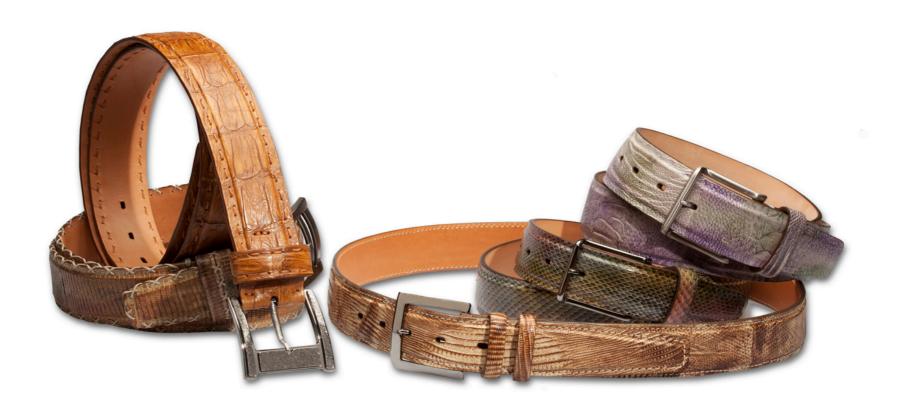

•

CONTOUR GENUINE ALLIGATOR BELT - TUBULAR CONSTRUCTION, HIGHT mm 35, SOLID BRASS BUCKLE WITH ALLIGATOR LEATHER.