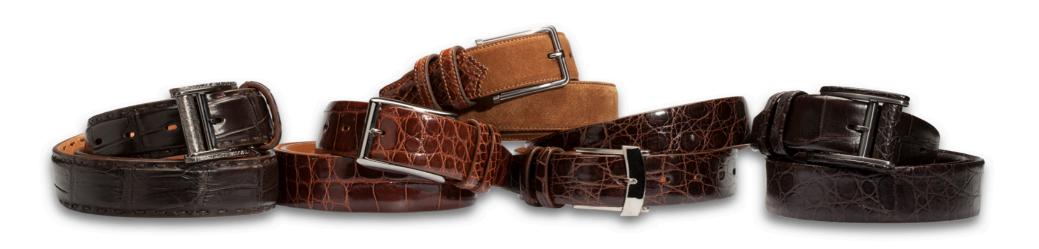

## Pelletteria Pratese Sas

Via G. Puccini, 191/a 59013 Montemurlo PO Italy Tel./Fax: +39 (0) 574 815116 E-mail: info@pelletteriapratese.it

www.pelletteriapratese.it

## **CONTOUR BELT**

**CLASSIC BELT** 

All our belts presented in this collection are "Contour Belt" (see photo at left). This type of belt is considered of superior quality because it has many advantages compared to a normal classical belt.

- 1) it is much more confortable when we wear.
- 2) it keeps longer in good condition because it does not take the shape of our body.
- 3) when we bend the knees does not go down on the back the pants and the shirt will remain more fixed in its place.
- 4) the processing of this type of belts is much more artisanal and this makes him a luxury product.



•







CONTOUR GENUINE ALLIGATOR BELT - TUBULAR CONSTRUCTION, HIGHT mm 35, SOLID BRASS BUCKLE WITH ALLIGATOR LEATHER.