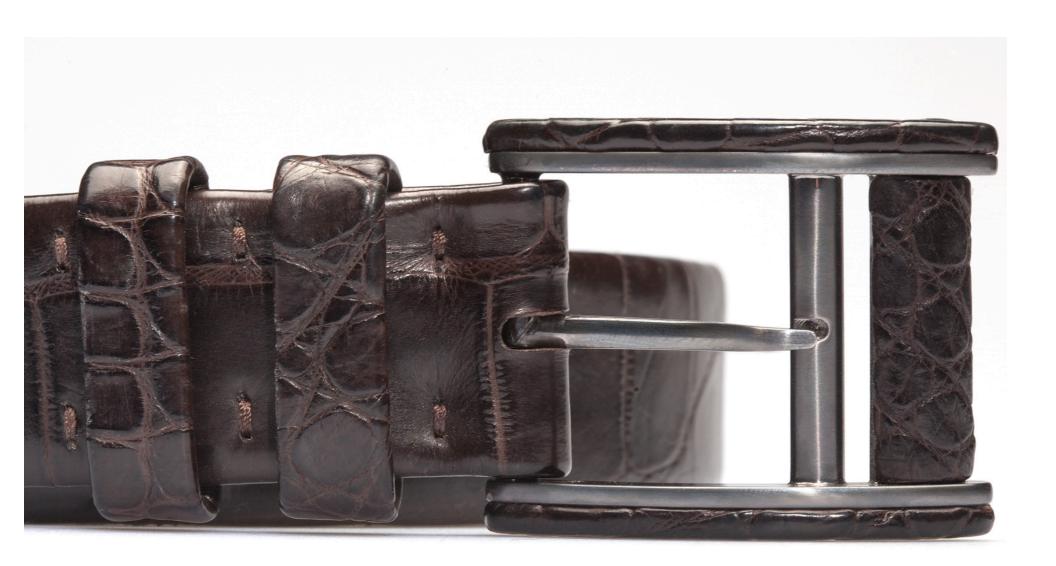

•

CONTOUR GENUINE ALLIGATOR BELT - TUBULAR CONSTRUCTION, HIGHT mm 35, SOLID BRASS BUCKLE WITH ALLIGATOR LEATHER.