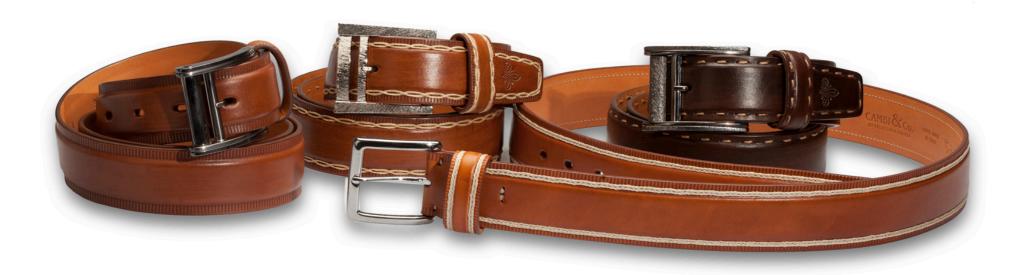

## **CONTOUR BELT**

**CLASSIC BELT** 

All our belts presented in this collection are "Contour Belt" (see photo at left). This type of belt is considered of superior quality because it has many advantages compared to a normal classical belt.

- 1) it is much more confortable when we wear.
- 2) it keeps longer in good condition because it does not take the shape of our body.
- 3) when we bend the knees does not go down on the back the pants and the shirt will remain more fixed in its place.
- 4) the processing of this type of belts is much more artisanal and this makes him a luxury product.