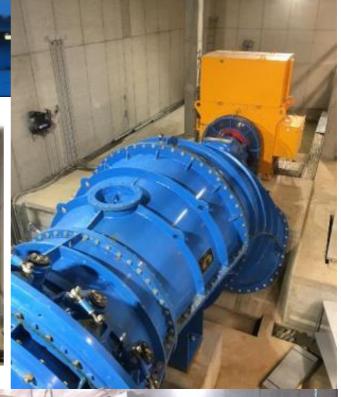

# References of hydroelectrics turbines

www.energtrade.com

Name of the station: Mele

Location: Mele (GE) Head: 21 meters Flow: 300 lt/s Power: 53 kW

Flow: 300 l/s Power: 159 kW

Head: 372 meters Flow: 500 l/s Power: 1523 kW