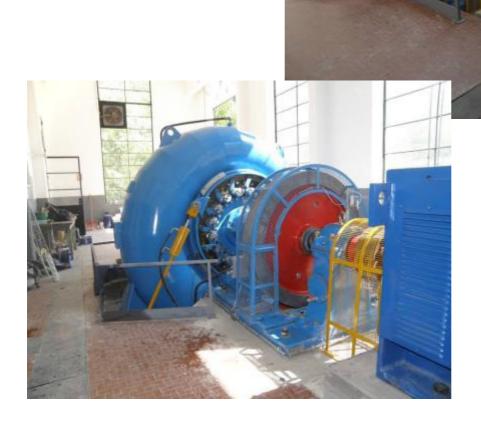

Flow: 60 l/s Power: 88 kW

Location: Comune di Palosco (BG)

Head: 3,06 m Flow: 12200 l/s Power: 307,5 kW