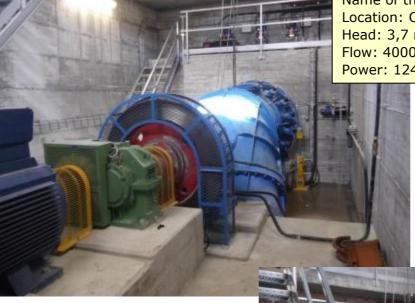

Name of the station: Dell'aglio station

Location: Comune di Cuneo (CN)

Head: 4,8 meters Flow: 3000 l/s Power: 117 kW

Head: 3,7 meters Flow: 4000 l/s Power: 124 kW

Name of the station: Sedesane

Location: Cimolais (UD) Head: 175 meters