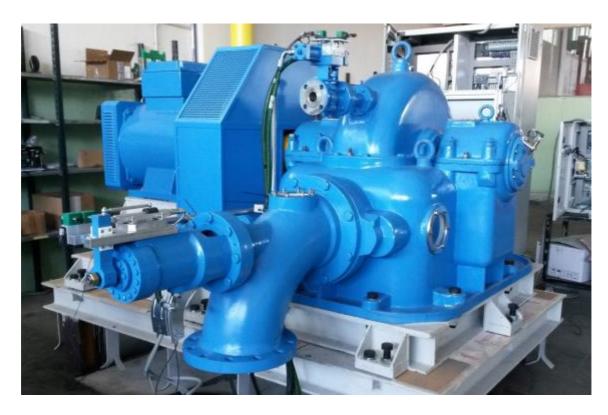

# References of hydroelectrics turbines



www.energtrade.com





Name of the station: Mele

Location: Mele (GE) Head: 21 meters Flow: 300 lt/s Power: 53 kW















Flow: 300 l/s Power: 159 kW

















Head: 372 meters Flow: 500 l/s Power: 1523 kW





Name of the station: Dell'aglio station

Location: Comune di Cuneo (CN)

Head: 4,8 meters Flow: 3000 l/s Power: 117 kW







Head: 3,7 meters Flow: 4000 l/s Power: 124 kW







Name of the station: Sedesane

Location: Cimolais (UD) Head: 175 meters

Flow: 60 l/s Power: 88 kW

















Location: Comune di Palosco (BG)

Head: 3,06 m Flow: 12200 l/s Power: 307,5 kW









#### Installations: abroad

| Year | Turbine | Station  | Country | Head<br>(m) | Flow<br>(I/s) | Power<br>(kW) |
|------|---------|----------|---------|-------------|---------------|---------------|
| 2008 | Francis | Kerpice  | Albania | 40          | 700           | 240           |
| 2008 | Francis | Homesh   | Albania | 37          | 650           | 207           |
| 2008 | Francis | Treske 2 | Albania | 57          | 400           | 195           |
| 2008 | Pelton  | Zerqan   | Albania | 121         | 375           | 360           |
| 2008 | Pelton  | Ujanik   | Albania | 271         | 230           | 541           |
| 2008 | Francis | Barmash  | Albania | 64          | 1100