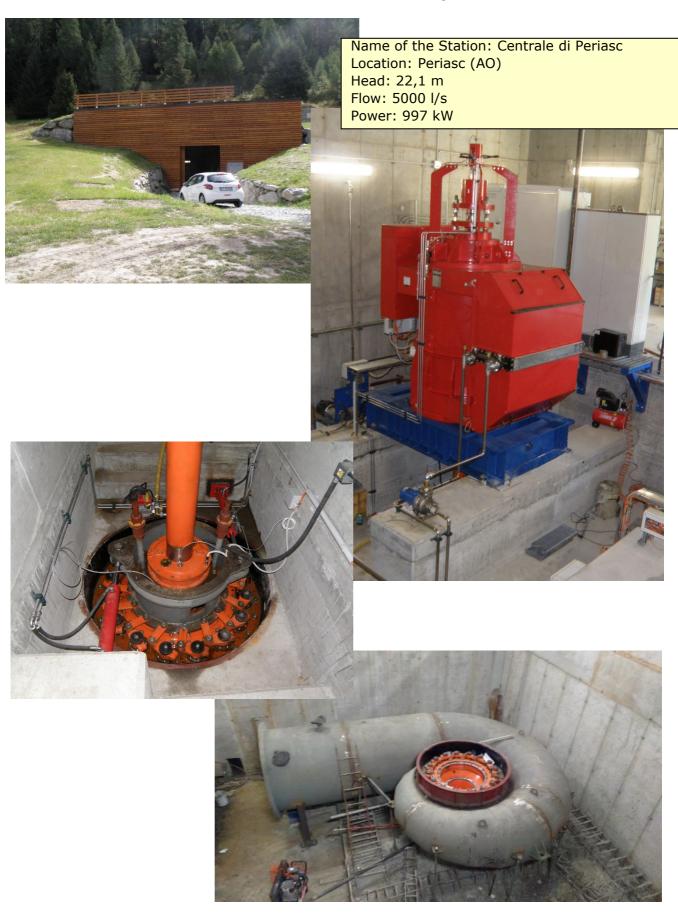

# References of hydroelectrics turbines



www.energtrade.com





Name of the station: Mele

Location: Mele (GE) Head: 21 meters Flow: 300 lt/s Power: 53 kW















Flow: 300 l/s Power: 159 kW

















Head: 372 meters Flow: 500 l/s Power: 1523 kW





Name of the station: Dell'aglio station

Location: Comune di Cuneo (CN)

Head: 4,8 meters Flow: 3000 l/s Power: 117 kW







Head: 3,7 meters Flow: 4000 l/s Power: 124 kW







Name of the station: Sedesane

Location: Cimolais (UD) Head: 175 meters

Flow: 60 l/s Power: 88 kW

















Location: Comune di Palosco (BG)

Head: 3,06 m Flow: 12200 l/s Power: 307,5 kW









#### Installations: abroad

| Year | Turbine | Station  | Country | Head<br>(m) | Flow<br>(I/s) | Power<br>(kW) |
|------|---------|----------|---------|-------------|---------------|---------------|
| 2008 | Francis | Kerpice  | Albania | 40          | 700           | 240           |
| 2008 | Francis | Homesh   | Albania | 37          | 650           | 207           |
| 2008 | Francis | Treske 2 | Albania | 57          | 400           | 195           |
| 2008 | Pelton  | Zerqan   | Albania | 121         | 375           | 360           |
| 2008 | Pelton  | Ujanik   | Albania | 271         | 230           | 541           |
| 2008 | Francis | Barmash  | Albania | 64          | 1100          | 597