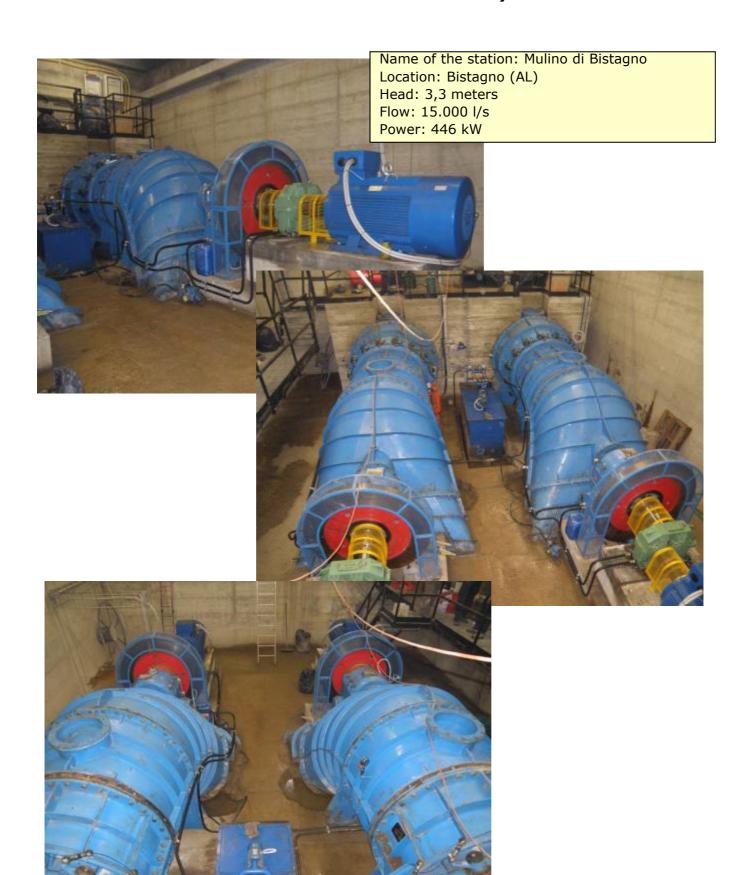

Name of the station: Dell'aglio station

Location: Comune di Cuneo (CN)

Head: 4,8 meters Flow: 3000 l/s Power: 117 kW

Head: 3,7 meters Flow: 4000 l/s Power: 124 kW

Name of the station: Sedesane

Location: Cimolais (UD) Head: 175 meters