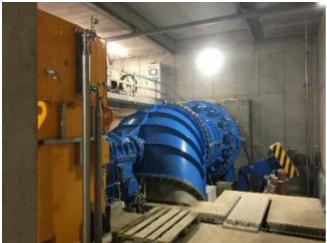

# References of hydroelectrics turbines

www.energtrade.com

Name of the station: Mele

Location: Mele (GE) Head: 21 meters Flow: 300 lt/s Power: 53 kW

Flow: 300 l/s Power: 159 kW

Head: 372 meters Flow: 500 l/s Power: 1523 kW