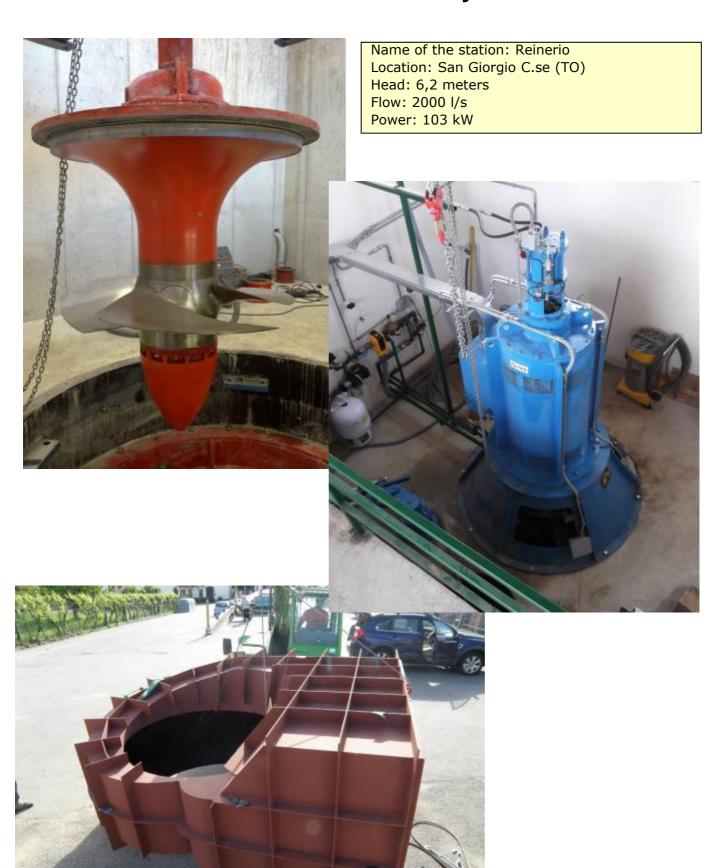

Flow: 60 l/s Power: 88 kW

Location: Comune di Palosco (BG)

Head: 3,06 m Flow: 12200 l/s Power: 307,5 kW