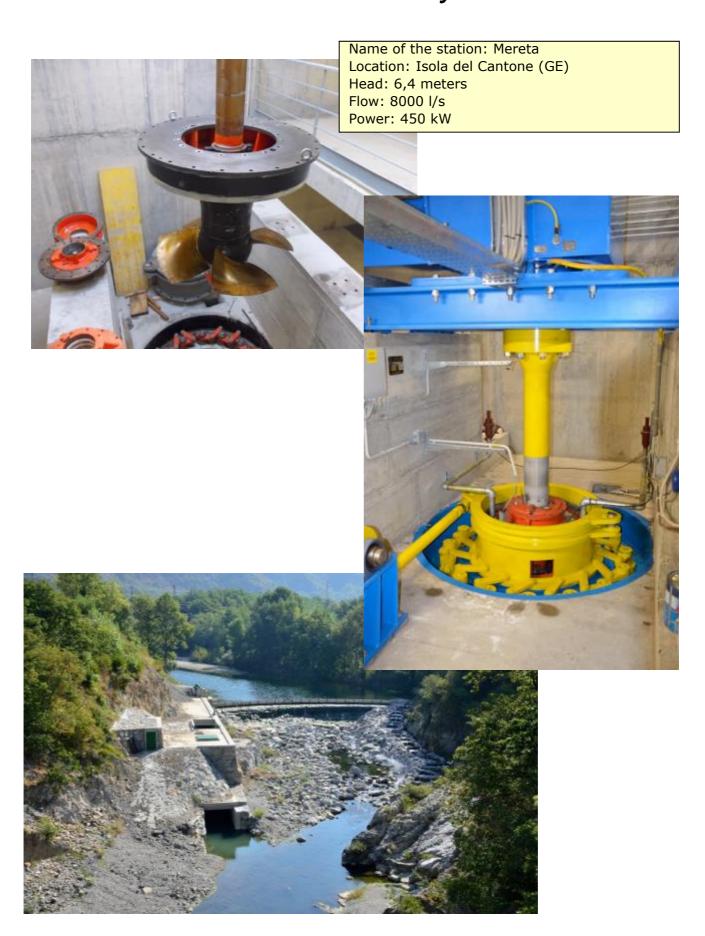

# References of hydroelectrics turbines



www.energtrade.com





Name of the station: Mele

Location: Mele (GE) Head: 21 meters Flow: 300 lt/s Power: 53 kW















Flow: 300 l/s Power: 159 kW

















Head: 372 meters Flow: 500 l/s Power: 1523 kW





Name of the station: Dell'aglio station

Location: Comune di Cuneo (CN)

Head: 4,8 meters Flow: 3000 l/s Power: 117 kW







Head: 3,7 meters Flow: 4000 l/s Power: 124 kW







Name of the station: Sedesane

Location: Cimolais (UD) Head: 175 meters

Flow: 60 l/s Power: 88 kW

















Location: Comune di Palosco (BG)

Head: 3,06 m Flow: 12200 l/s Power: 307,5 kW









#### Installations: abroad

| Year | Turbine | Station  | Country | Head<br>(m) | Flow<br>(I/s) | Power<br>(kW) |
|------|---------|----------|---------|-------------|---------------|---------------|
| 2008 | Francis | Kerpice  | Albania | 40          | 700           | 240           |
| 2008 | Francis | Homesh   | Albania | 37          | 650           | 207           |
| 2008 | Francis | Treske 2 | Albania | 57          | 400           | 195           |
| 2008 | Pelton  | Zerqan   | Albania | 121         | 375           | 360           |
| 2008 | Pelton  | Ujanik   | Albania | 271         | 230           | 541           |
| 2008 | Francis | Barmash  | Albania | 64          | 1100          |