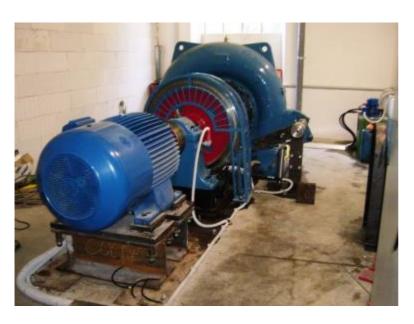

# References of hydroelectrics turbines

www.energtrade.com

Name of the station: Mele

Location: Mele (GE) Head: 21 meters Flow: 300 lt/s Power: 53 kW

Flow: 300 l/s Power: 159 kW

Head: 372 meters Flow: 500 l/s Power: 1523 kW