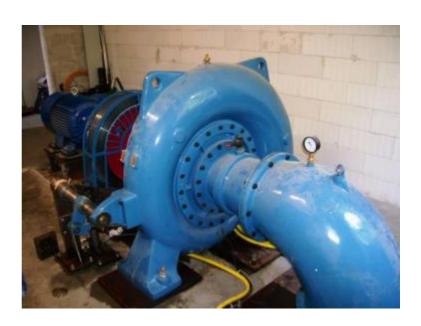

# References of hydroelectrics turbines

www.energtrade.com

Name of the station: Mele

Location: Mele (GE) Head: 21 meters Flow: 300 lt/s Power: 53 kW

Flow: 300 l/s Power: 159 kW

Head: 372 meters Flow: 500 l/s Power: 1523 kW