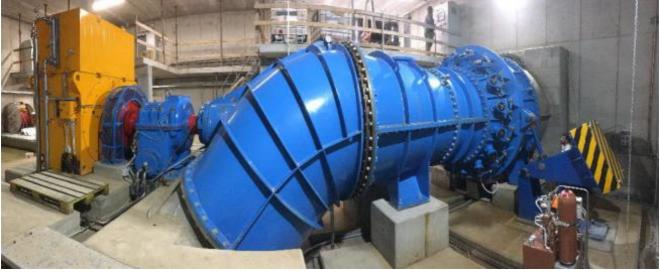

# References of hydroelectrics turbines

www.energtrade.com

Name of the station: Mele

Location: Mele (GE) Head: 21 meters Flow: 300 lt/s Power: 53 kW

Flow: 300 l/s Power: 159 kW

Head: 372 meters Flow: 500 l/s Power: 1523 kW