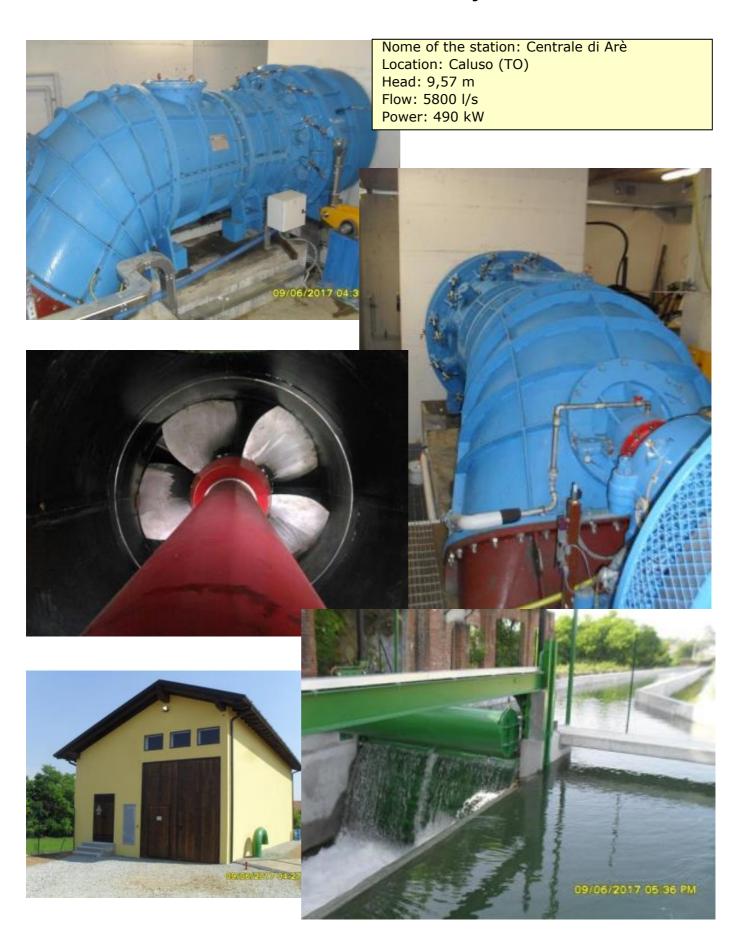

# References of hydroelectrics turbines



www.energtrade.com





Name of the station: Mele

Location: Mele (GE) Head: 21 meters Flow: 300 lt/s Power: 53 kW















Flow: 300 l/s Power: 159 kW

















Head: 372 meters Flow: 500 l/s Power: 1523 kW





Name of the station: Dell'aglio station

Location: Comune di Cuneo (CN)

Head: 4,8 meters Flow: 3000 l/s Power: 117 kW







Head: 3,7 meters Flow: 4000 l/s Power: 124 kW







Name of the station: Sedesane

Location: Cimolais (UD) Head: 175 meters

Flow: 60 l/s Power: 88 kW

















Location: Comune di Palosco (BG)

Head: 3,06 m Flow: 12200 l/s Power: 307,5 kW









#### Installations: abroad

| Year | Turbine | Station  | Country | Head<br>(m) | Flow<br>(I/s) | Power<br>(kW) |
|------|---------|----------|---------|-------------|---------------|---------------|
| 2008 | Francis | Kerpice  | Albania | 40          | 700           | 240           |
| 2008 | Francis | Homesh   | Albania | 37          | 650           | 207           |
| 2008 | Francis | Treske 2 | Albania | 57          | 400           | 195           |
| 2008 | Pelton  | Zerqan   | Albania | 121         | 375           | 360           |
| 2008 | Pelton  | Ujanik   | Albania | 271         | 230           | 541           |
| 2008 | Francis | Barmash  | Albania | 64          | 1100          | 597