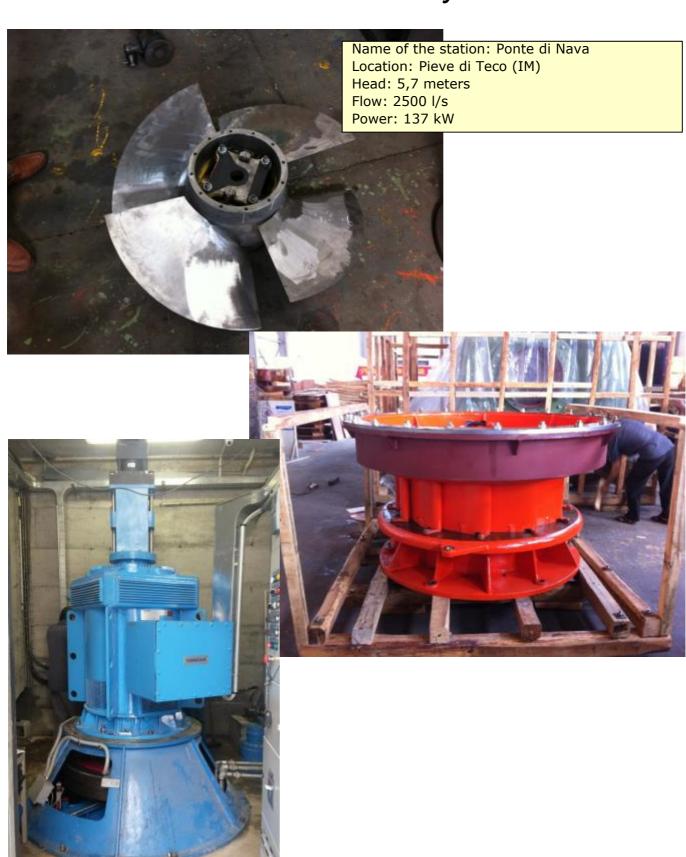

Flow: 60 l/s Power: 88 kW

Location: Comune di Palosco (BG)

Head: 3,06 m Flow: 12200 l/s Power: 307,5 kW