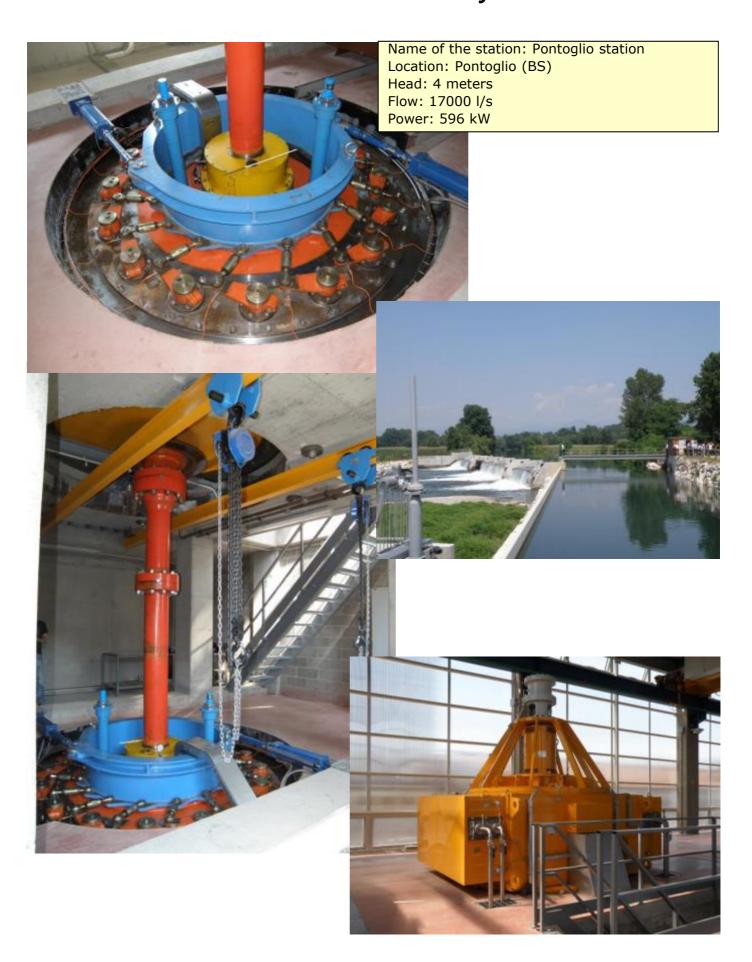

Flow: 60 l/s Power: 88 kW

Location: Comune di Palosco (BG)

Head: 3,06 m Flow: 12200 l/s Power: 307,5 kW