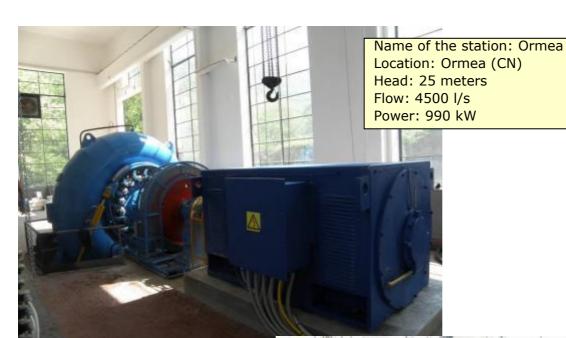

Flow: 60 l/s Power: 88 kW

Location: Comune di Palosco (BG)

Head: 3,06 m Flow: 12200 l/s Power: 307,5 kW