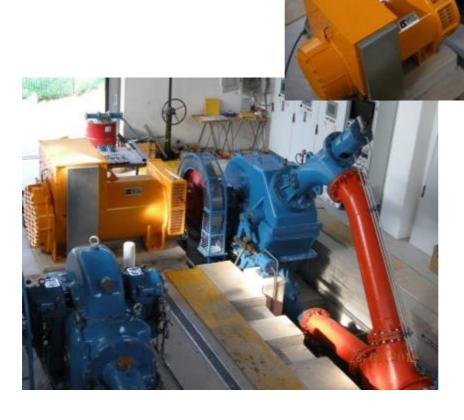

# References of hydroelectrics turbines

www.energtrade.com

Name of the station: Mele

Location: Mele (GE) Head: 21 meters Flow: 300 lt/s Power: 53 kW

Flow: 300 l/s Power: 159 kW

Head: 372 meters Flow: 500 l/s Power: 1523 kW