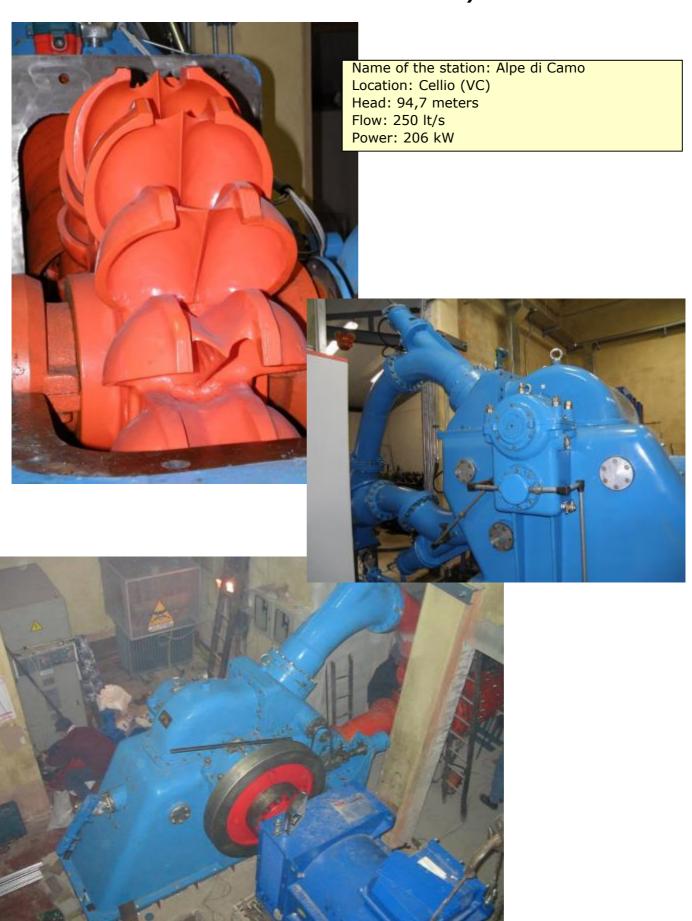

# References of hydroelectrics turbines

www.energtrade.com

Name of the station: Mele

Location: Mele (GE) Head: 21 meters Flow: 300 lt/s Power: 53 kW

Flow: 300 l/s Power: 159 kW

Head: 372 meters Flow: 500 l/s Power: 1523 kW