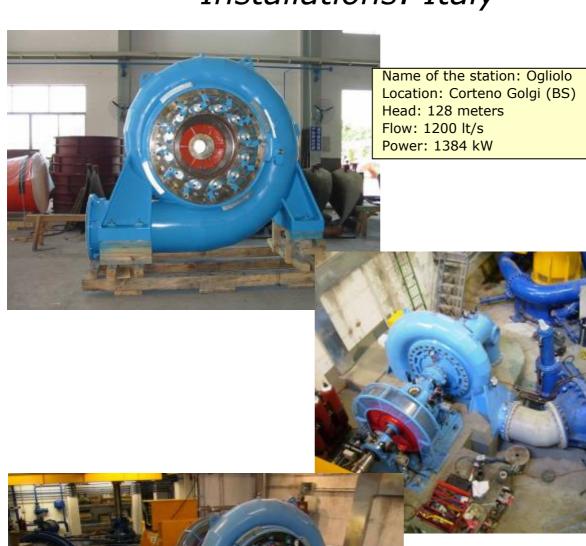

Flow: 60 l/s Power: 88 kW

Location: Comune di Palosco (BG)

Head: 3,06 m Flow: 12200 l/s Power: 307,5 kW