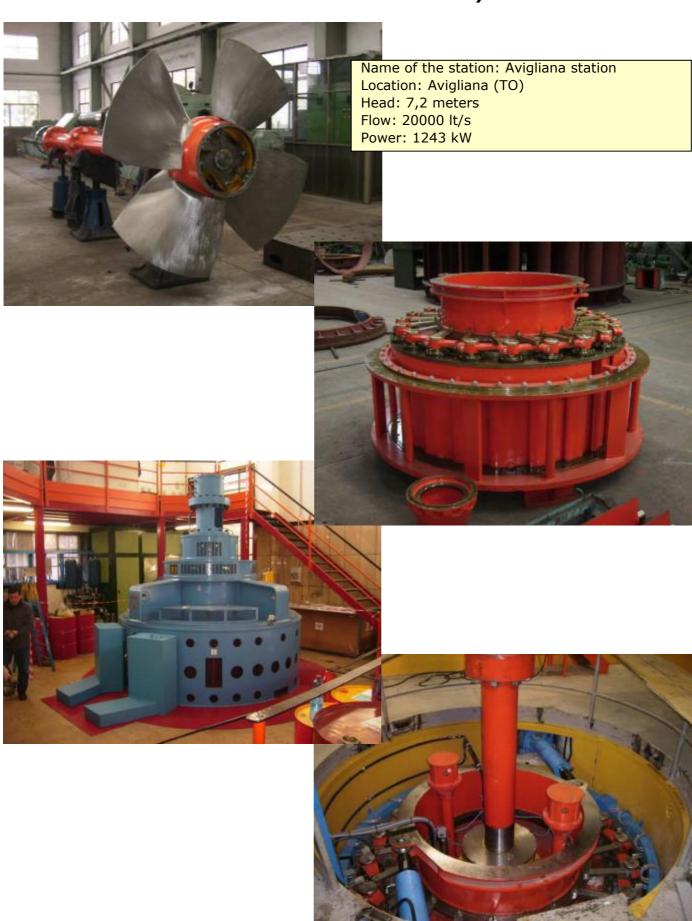

Flow: 60 l/s Power: 88 kW

Location: Comune di Palosco (BG)

Head: 3,06 m Flow: 12200 l/s Power: 307,5 kW