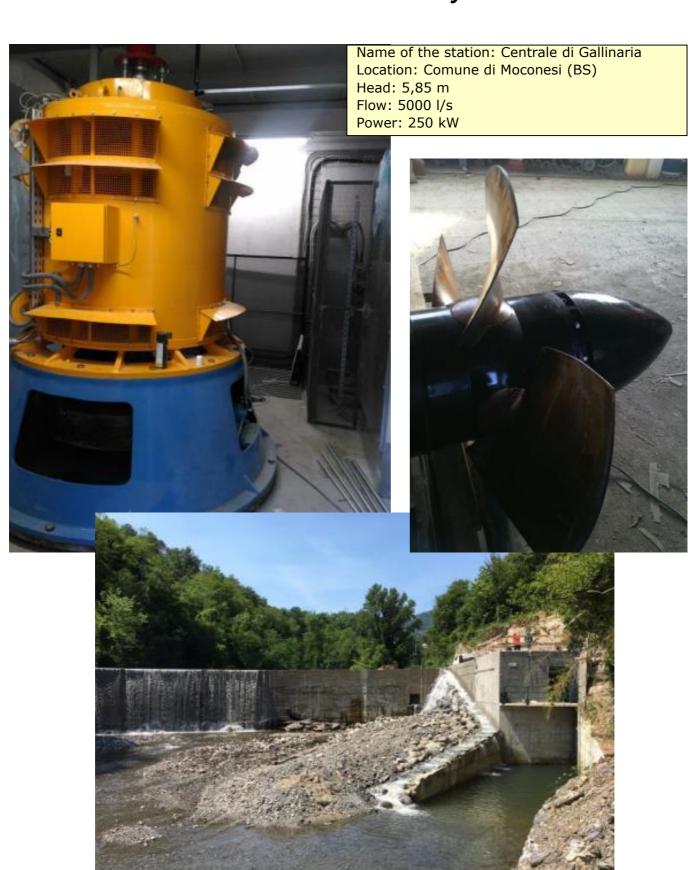

# References of hydroelectrics turbines



www.energtrade.com





Name of the station: Mele

Location: Mele (GE) Head: 21 meters Flow: 300 lt/s Power: 53 kW















Flow: 300 l/s Power: 159 kW

















Head: 372 meters Flow: 500 l/s Power: 1523 kW





Name of the station: Dell'aglio station

Location: Comune di Cuneo (CN)

Head: 4,8 meters Flow: 3000 l/s Power: 117 kW







Head: 3,7 meters Flow: 4000 l/s Power: 124 kW







Name of the station: Sedesane

Location: Cimolais (UD) Head: 175 meters

Flow: 60 l/s Power: 88 kW

















Location: Comune di Palosco (BG)

Head: 3,06 m Flow: 12200 l/s Power: 307,5 kW









#### Installations: abroad

| Year | Turbine | Station  | Country | Head<br>(m) | Flow<br>(I/s) | Power<br>(kW) |
|------|---------|----------|---------|-------------|---------------|---------------|
| 2008 | Francis | Kerpice  | Albania | 40          | 700           | 240           |
| 2008 | Francis | Homesh   | Albania | 37          | 650           | 207           |
| 2008 | Francis | Treske 2 | Albania | 57          | 400           | 195           |
| 2008 | Pelton  | Zerqan   | Albania | 121         | 375           | 360           |
| 2008 | Pelton  | Ujanik   | Albania | 271         | 230           | 541           |
| 2008 | Francis | Barmash  | Albania | 64          | 1100          | 597