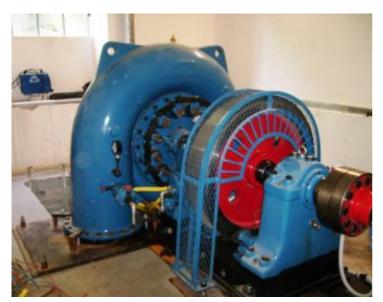

Flow: 60 l/s Power: 88 kW

Location: Comune di Palosco (BG)

Head: 3,06 m Flow: 12200 l/s Power: 307,5 kW