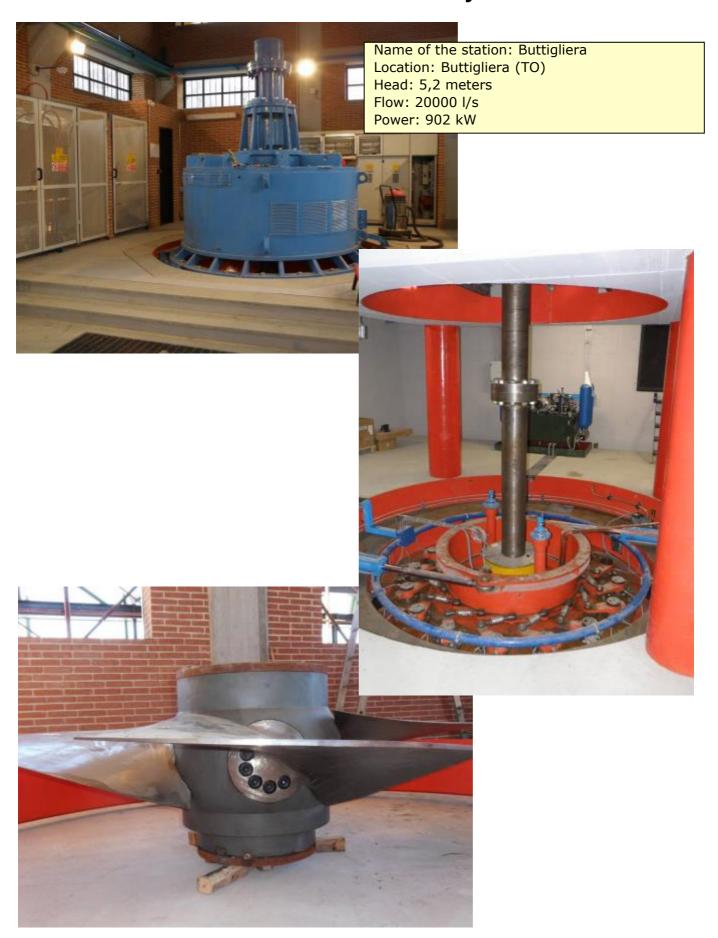

# References of hydroelectrics turbines

www.energtrade.com

Name of the station: Mele

Location: Mele (GE) Head: 21 meters Flow: 300 lt/s Power: 53 kW

Flow: 300 l/s Power: 159 kW

Head: 372 meters Flow: 500 l/s Power: 1523 kW