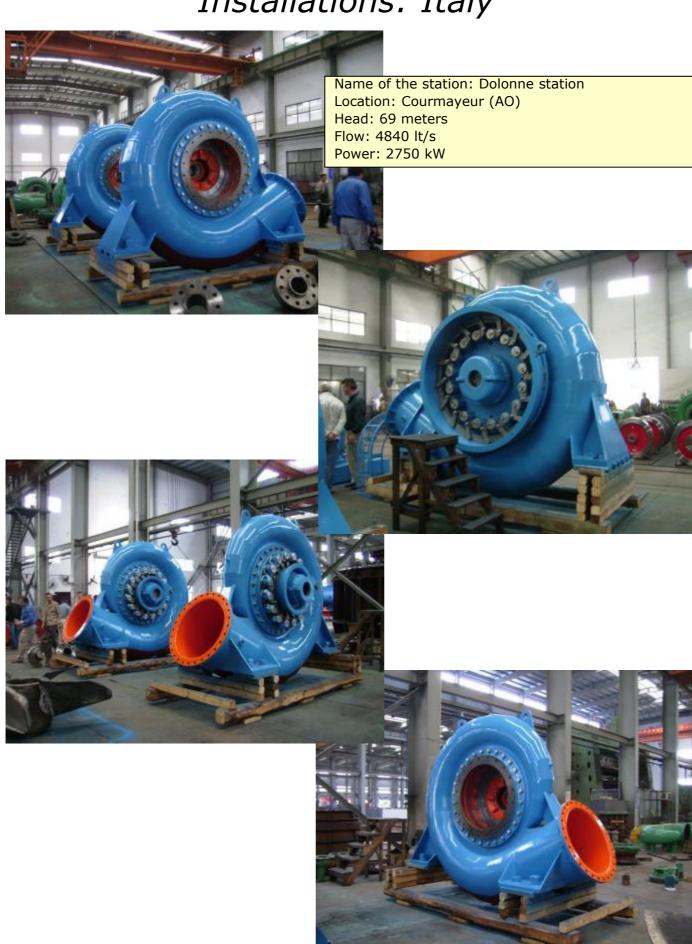

Name of the station: Dell'aglio station

Location: Comune di Cuneo (CN)

Head: 4,8 meters Flow: 3000 l/s Power: 117 kW

Head: 3,7 meters Flow: 4000 l/s Power: 124 kW

Name of the station: Sedesane

Location: Cimolais (UD) Head: 175 meters