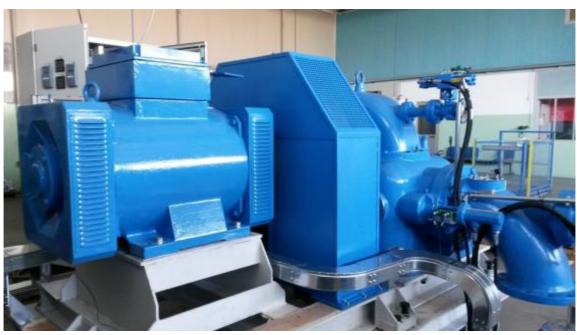

# References of hydroelectrics turbines

www.energtrade.com

Name of the station: Mele

Location: Mele (GE) Head: 21 meters Flow: 300 lt/s Power: 53 kW

Flow: 300 l/s Power: 159 kW

Head: 372 meters Flow: 500 l/s Power: 1523 kW