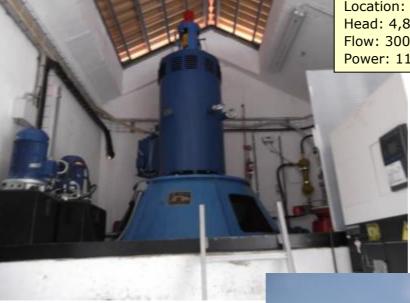

Name of the station: Dell'aglio station

Location: Comune di Cuneo (CN)

Head: 4,8 meters Flow: 3000 l/s Power: 117 kW

Head: 3,7 meters Flow: 4000 l/s Power: 124 kW

Name of the station: Sedesane

Location: Cimolais (UD) Head: 175 meters