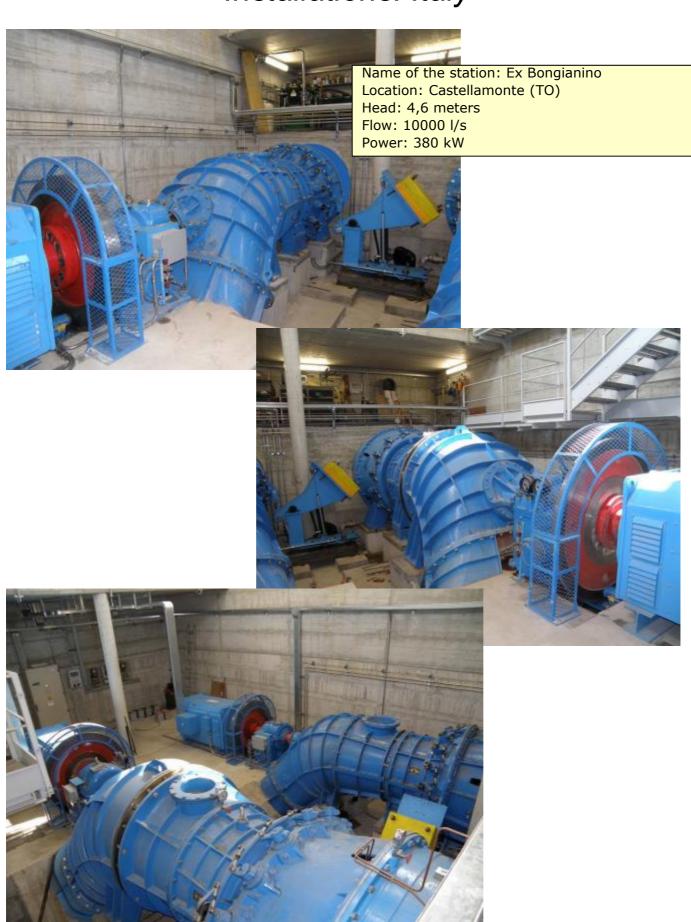

Flow: 60 l/s Power: 88 kW

Location: Comune di Palosco (BG)

Head: 3,06 m Flow: 12200 l/s Power: 307,5 kW