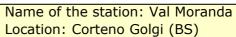

# References of hydroelectrics turbines

www.energtrade.com

Name of the station: Mele

Location: Mele (GE) Head: 21 meters Flow: 300 lt/s Power: 53 kW

Flow: 300 l/s Power: 159 kW

Head: 372 meters Flow: 500 l/s Power: 1523 kW