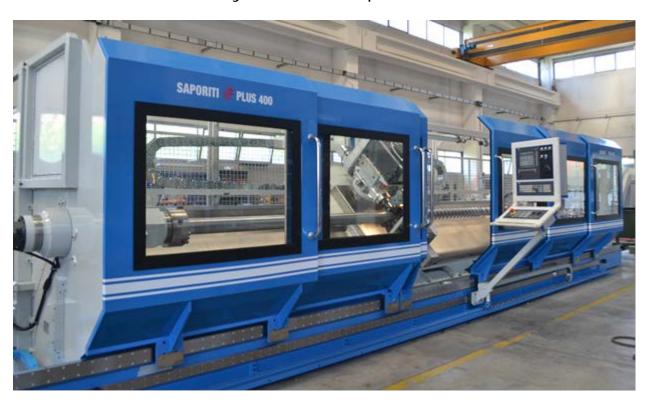

## CNC THREADER MACHINES SAPORITI PLUS 400

with mm 8400 inclined bed

These threader machines are suitable for the manufacturing of plasticizing screws and twin screws cylindrical or tapered.

www.saporiti.it

These milling machines are closed by safety doors with big glass surface for the better operator view and the easier chip fall in the frontal chip conveyor.

The models SAPORITI PLUS 400 are equipped with CNC, motors and drivers Siemens. The milling head motor power is 22 Kw. The spindle nose is ISO 50. Max spindle speed 5000 rpm.