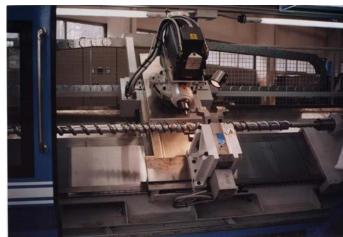

These milling machines are closed by safety doors with big glass surface for the better operator view and the easier chip fall in the frontal chip conveyor.

The models SAPORITI PLUS 400 are equipped with CNC, motors and drivers Siemens. The milling head motor power is 22 Kw. The spindle nose is ISO 50. Max spindle speed 5000 rpm.