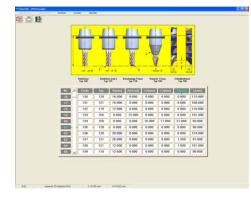

The bed is in electrowelded steel structure stress relieved with grinding surfaces to hold high precision guideways for rollers sliders.

In more than 40 years experience in threader machines manufacturing Saporiti has developed our own software "SAPOVITE" to aid the operator in the screw programming procedure.