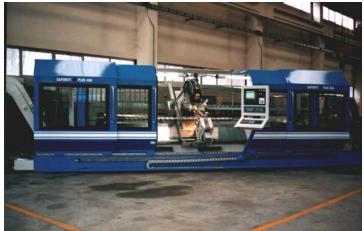

## CNC THREADER MACHINES SAPORITI PLUS 400

with mm 8400 inclined bed

These threader machines are suitable for the manufacturing of plasticizing screws and twin screws cylindrical or tapered.

www.saporiti.it

The screws can have length even more than mm 7200 and diameters from 15 mm up to 250 mm. These threaders machines are equipped with hydraulic self-centring rest with a wide working range and with tungsten carbide pads also suitable for conical screws.