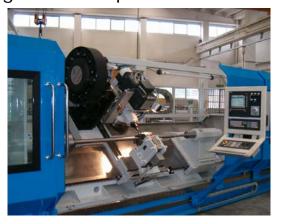

## CNC THREADER MACHINES SAPORITI PLUS 400

with mm 8400 inclined bed

These threader machines are suitable for the manufacturing of plasticizing screws and twin screws cylindrical or tapered.

www.saporiti.it

These milling machines are closed by safety doors with big glass surface for the better operator view and the easier chip fall in the frontal chip conveyor.

The models SAPORITI PLUS 400 are equipped with CNC, motors and drivers Siemens. The milling head motor power is 22 Kw. The spindle nose is ISO 50. Max spindle speed 5000 rpm.