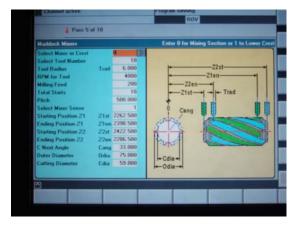

The bed is in electrowelded steel structure stress relieved with grinding surfaces to hold high precision guideways for rollers sliders.

In more than 40 years experience in threader machines manufacturing Saporiti has developed our own software "SAPOVITE" to aid the operator in the screw programming procedure.