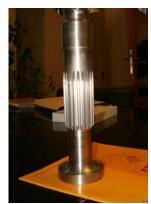

## CNC THREADER MACHINES SAPORITI PLUS 400

with mm 8400 inclined bed

These threader machines are suitable for the manufacturing of plasticizing screws and twin screws cylindrical or tapered.

www.saporiti.it

The screws can have length even more than mm 7200 and diameters from 15 mm up to 250 mm. These threaders machines are equipped with hydraulic self-centring rest with a wide working range and with tungsten carbide pads also suitable for conical screws.