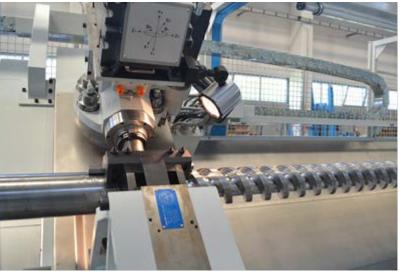

The screws can have length even more than mm 7200 and diameters from 15 mm up to 250 mm. These threaders machines are equipped with hydraulic self-centring rest with a wide working range and with tungsten carbide pads also suitable for conical screws.

The bed is in electrowelded steel structure stress relieved with grinding surfaces to hold high precision guideways for rollers sliders.

In more than 40 years experience in threader machines manufacturing Saporiti has developed our own software "SAPOVITE" to aid the operator in the screw programming procedure.