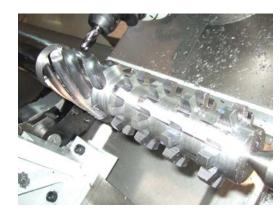

These milling machines are closed by safety doors with big glass surface for the better operator view and the easier chip fall in the frontal chip conveyor.

The models SAPORITI PLUS 400 are equipped with CNC, motors and drivers Siemens. The milling head motor power is 22 Kw. The spindle nose is ISO 50. Max spindle speed 5000 rpm.