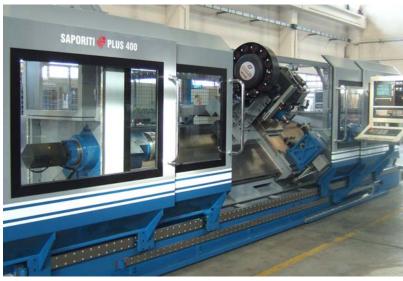

## CNC THREADER MACHINES SAPORITI PLUS 400

with mm 8400 inclined bed

These threader machines are suitable for the manufacturing of plasticizing screws and twin screws cylindrical or tapered.

www.saporiti.it

The screws can have length even more than mm 7200 and diameters from 15 mm up to 250 mm. These threaders machines are equipped with hydraulic self-centring rest with a wide working range and with tungsten carbide pads also suitable for conical screws.