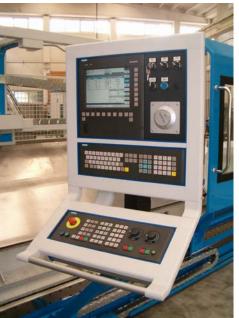

These milling machines are closed by safety doors with big glass surface for the better operator view and the easier chip fall in the frontal chip conveyor.

The models SAPORITI PLUS 400 are equipped with CNC, motors and drivers Siemens. The milling head motor power is 22 Kw. The spindle nose is ISO 50. Max spindle speed 5000 rpm.