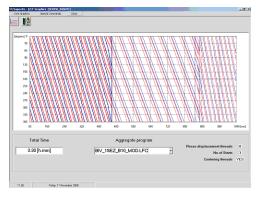

The bed is in electrowelded steel structure stress relieved with grinding surfaces to hold high precision guideways for rollers sliders.

In more than 40 years experience in threader machines manufacturing Saporiti has developed our own software "SAPOVITE" to aid the operator in the screw programming procedure.