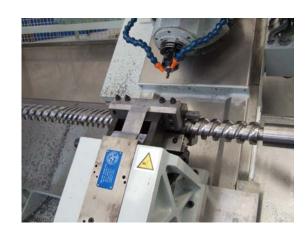

The screws can have length even more than mm 7200 and diameters from 15 mm up to 250 mm. These threaders machines are equipped with hydraulic self-centring rest with a wide working range and with tungsten carbide pads also suitable for conical screws.

The bed is in electrowelded steel structure stress relieved with grinding surfaces to hold high precision guideways for rollers sliders.

In more than 40 years experience in threader machines manufacturing Saporiti has developed our own software "SAPOVITE" to aid the operator in the screw programming procedure.