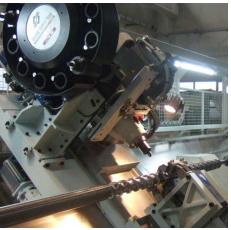

The screws can have length even more than mm 7200 and diameters from 15 mm up to 250 mm. These threaders machines are equipped with hydraulic self-centring rest with a wide working range and with tungsten carbide pads also suitable for conical screws.