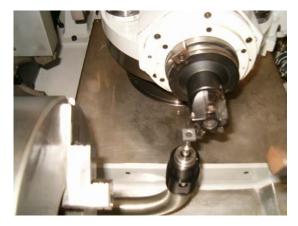

The screws can have length even more than mm 7200 and diameters from 15 mm up to 250 mm. These threaders machines are equipped with hydraulic self-centring rest with a wide working range and with tungsten carbide pads also suitable for conical screws.

These milling machines are closed by safety doors with big glass surface for the better operator view and the easier chip fall in the frontal chip conveyor.

The models SAPORITI PLUS 400 are equipped with CNC, motors and drivers Siemens. The milling head motor power is 22 Kw. The spindle nose is ISO 50. Max spindle speed 5000 rpm.