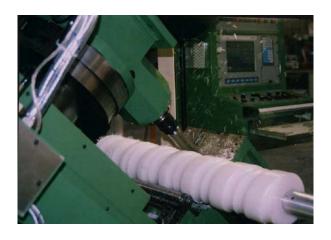

The screws can have length even more than mm 7200 and diameters from 15 mm up to 250 mm. These threaders machines are equipped with hydraulic self-centring rest with a wide working range and with tungsten carbide pads also suitable for conical screws.