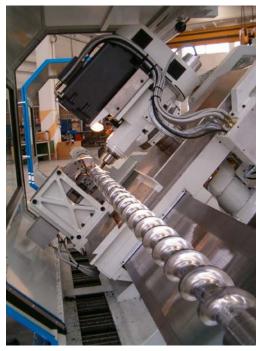

The screws can have length even more than mm 7200 and diameters from 15 mm up to 250 mm. These threaders machines are equipped with hydraulic self-centring rest with a wide working range and with tungsten carbide pads also suitable for conical screws.