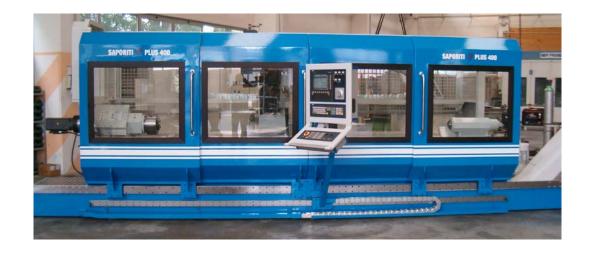

## CNC THREADER MACHINES SAPORITI PLUS 400

with mm 8400 inclined bed

These threader machines are suitable for the manufacturing of plasticizing screws and twin screws cylindrical or tapered.

www.saporiti.it

These milling machines are closed by safety doors with big glass surface for the better operator view and the easier chip fall in the frontal chip conveyor.

The models SAPORITI PLUS 400 are equipped with CNC, motors and drivers Siemens. The milling head motor power is 22 Kw. The spindle nose is ISO 50. Max spindle speed 5000 rpm.