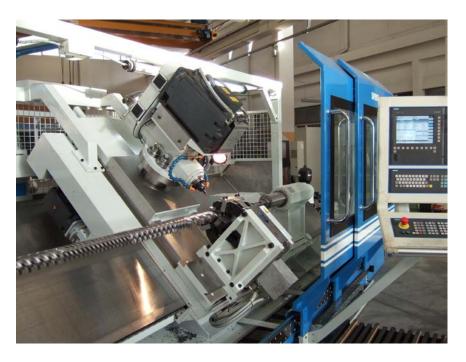

The screws can have length even more than mm 7200 and diameters from 15 mm up to 250 mm. These threaders machines are equipped with hydraulic self-centring rest with a wide working range and with tungsten carbide pads also suitable for conical screws.

These milling machines are closed by safety doors with big glass surface for the better operator view and the easier chip fall in the frontal chip conveyor.

The models SAPORITI PLUS 400 are equipped with CNC, motors and drivers Siemens. The milling head motor power is 22 Kw. The spindle nose is ISO 50. Max spindle speed 5000 rpm.