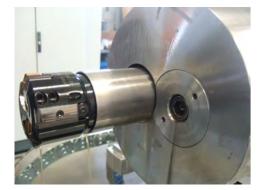

## **SAPORITI FL 500 DRILLING-BORING (HONING) MACHINE**

With today's technology in drilling and pull boring, counter rotating machines are no longer needed. The machine works on the principal of a clamped workpiece and rotary tools thus allowing the drilling and boring of non rotosymmetrical workpieces as in twin-screw barrels.

## The machine use CNC Siemens 840 D.

SAPORITI has studied customized software with mask especially studied for the solid drilling, boring and honing of barrels and twin-screws barrels

The high precision is guaranteed by the INA roller guide blocks which run on hardened and ground guideways integrated into the bed structure.