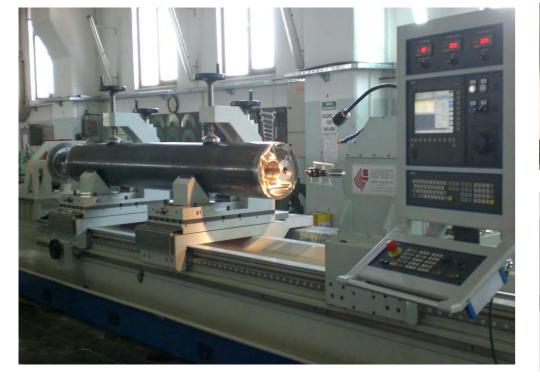

## **SAPORITI FL 500 DRILLING-BORING (HONING) MACHINE**

With today's technology in drilling and pull boring, counter rotating machines are no longer needed. The machine works on the principal of a clamped workpiece and rotary tools thus allowing the drilling and boring of non rotosymmetrical workpieces as in twin-screw barrels.

## The machine use CNC Siemens 840 D.

SAPORITI has studied customized software with mask especially studied for the solid drilling, boring and honing of barrels and twin-screws barrels

The high precision is guaranteed by the INA roller guide blocks which run on hardened and ground guideways integrated into the bed structure.

The machines has accuracy certificate

There are six controlled axis, four linear, Z1 longitudinal length of the machine, Z2 longitudinal of steady rest (lapping head optional), X1 transversal first carriage, X2 transversal second carriage and one rotary, S1 rotation drilling tool.

Main features:

Different drilling length available up to mm 5000. Center height mm 520. Max. piece diameter mm 500. Total length of electrowelded steel up to bed mm12500.