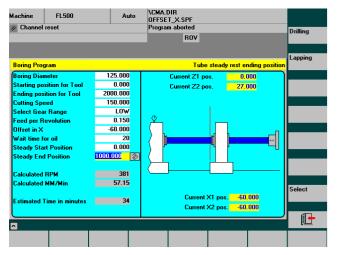

## The machine use CNC Siemens 840 D.

SAPORITI has studied customized software with mask especially studied for the solid drilling, boring and honing of barrels and twin-screws barrels

The high precision is guaranteed by the INA roller guide blocks which run on hardened and ground guideways integrated into the bed structure.

The machines has accuracy certificate

There are six controlled axis, four linear, Z1 longitudinal length of the machine, Z2 longitudinal of steady rest (lapping head optional), X1 transversal first carriage, X2 transversal second carriage and one rotary, S1 rotation drilling tool.