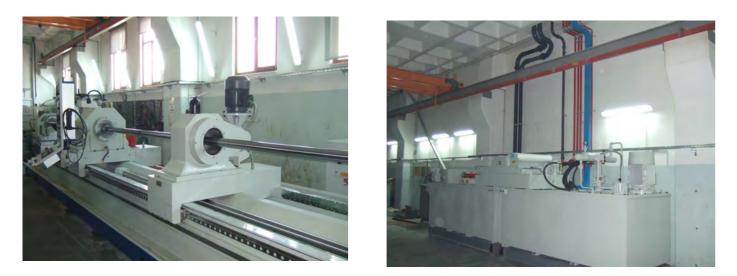

## **SAPORITI FL 500 DRILLING-BORING (HONING) MACHINE**

With today's technology in drilling and pull boring, counter rotating machines are no longer needed. The machine works on the principal of a clamped workpiece and rotary tools thus allowing the drilling and boring of non rotosymmetrical workpieces as in twin-screw barrels.

## The machine use CNC Siemens 840 D.

SAPORITI has studied customized software with mask especially studied for the solid drilling, boring and honing of barrels and twin-screws barrels

The high precision is guaranteed by the INA roller guide blocks which run on hardened and ground guideways integrated into the bed structure.

Main features:

Different drilling length available up to mm 5000. Center height mm 520. Max. piece diameter mm 500. Total length of electrowelded steel up to bed mm12500.

The Main Settling tanks can hold up to approx. 6000 Litres of Neat Oil and is accessible through the removable top plates. Each tank is divided into smaller sections of baffles and both are united via a transfer tube. There is a 37 KW Motor drives a Gear-pump, for the hydraulic circuit