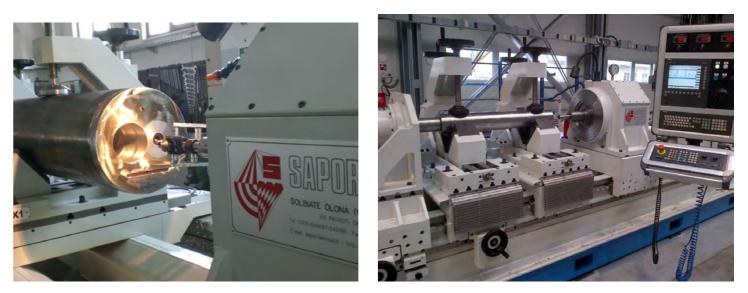

## **SAPORITI FL 500 DRILLING-BORING (HONING) MACHINE**

With today's technology in drilling and pull boring, counter rotating machines are no longer needed. The machine works on the principal of a clamped workpiece and rotary tools thus allowing the drilling and boring of non rotosymmetrical workpieces as in twin-screw barrels.

## The machine use CNC Siemens 840 D.

SAPORITI has studied customized software with mask especially studied for the solid drilling, boring and honing of barrels and twin-screws barrels

The high precision is guaranteed by the INA roller guide blocks which run on hardened and ground guideways integrated into the bed structure.