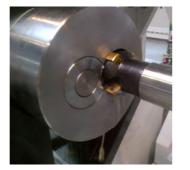

## **SAPORITI FL 500 DRILLING-BORING (HONING) MACHINE**

With today's technology in drilling and pull boring, counter rotating machines are no longer needed. The machine works on the principal of a clamped workpiece and rotary tools thus allowing the drilling and boring of non rotosymmetrical workpieces as in twin-screw barrels.

## The machine use CNC Siemens 840 D.

SAPORITI has studied customized software with mask especially studied for the solid drilling, boring and honing of barrels and twin-screws barrels

The high precision is guaranteed by the INA roller guide blocks which run on hardened and ground guideways integrated into the bed structure.