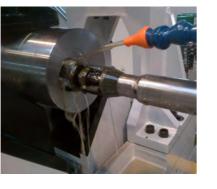

## **SAPORITI FL 500 DRILLING-BORING (HONING) MACHINE**

With today's technology in drilling and pull boring, counter rotating machines are no longer needed. The machine works on the principal of a clamped workpiece and rotary tools thus allowing the drilling and boring of non rotosymmetrical workpieces as in twin-screw barrels.

## The machine use CNC Siemens 840 D.

SAPORITI has studied customized software with mask especially studied for the solid drilling, boring and honing of barrels and twin-screws barrels

The high precision is guaranteed by the INA roller guide blocks which run on hardened and ground guideways integrated into the bed structure.