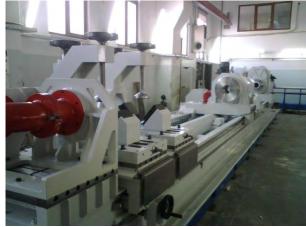

## **SAPORITI FL 500 DRILLING-BORING (HONING) MACHINE**

With today's technology in drilling and pull boring, counter rotating machines are no longer needed. The machine works on the principal of a clamped workpiece and rotary tools thus allowing the drilling and boring of non rotosymmetrical workpieces as in twin-screw barrels.

## The machine use CNC Siemens 840 D.

SAPORITI has studied customized software with mask especially studied for the solid drilling, boring and honing of barrels and twin-screws barrels

The high precision is guaranteed by the INA roller guide blocks which run on hardened and ground guideways integrated into the bed structure.

The machines has accuracy certificate

There are six controlled axis, four linear, Z1 longitudinal length of the machine, Z2 longitudinal of steady rest (lapping head optional), X1 transversal first carriage, X2 transversal second carriage and one rotary, S1 rotation drilling tool.

Main features:

Different drilling length available up to mm 5000. Center height mm 520. Max. piece diameter mm 500. Total length of electrowelded steel up to bed mm12500.