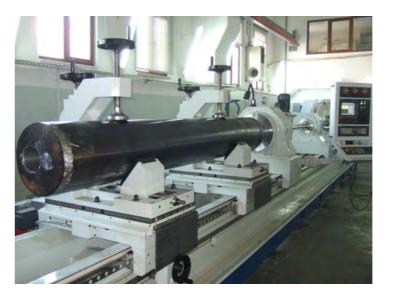

## **SAPORITI FL 500 DRILLING-BORING (HONING) MACHINE**

With today's technology in drilling and pull boring, counter rotating machines are no longer needed. The machine works on the principal of a clamped workpiece and rotary tools thus allowing the drilling and boring of non rotosymmetrical workpieces as in twin-screw barrels.

## The machine use CNC Siemens 840 D.

SAPORITI has studied customized software with mask especially studied for the solid drilling, boring and honing of barrels and twin-screws barrels

The high precision is guaranteed by the INA roller guide blocks which run on hardened and ground guideways integrated into the bed structure.