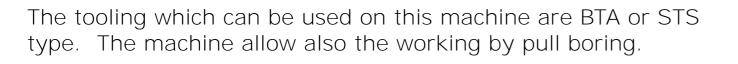

## **SAPORITI FL 500 DRILLING-BORING (HONING) MACHINE**

With today's technology in drilling and pull boring, counter rotating machines are no longer needed. The machine works on the principal of a clamped workpiece and rotary tools thus allowing the drilling and boring of non rotosymmetrical workpieces as in twin-screw barrels.

Main features:

Different drilling length available up to mm 5000. Center height mm 520. Max. piece diameter mm 500. Total length of electrowelded steel up to bed mm12500.