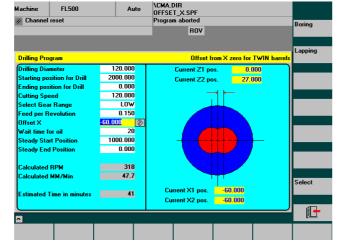

## The machine use CNC Siemens 840 D.

SAPORITI has studied customized software with mask especially studied for the solid drilling, boring and honing of barrels and twin-screws barrels

The high precision is guaranteed by the INA roller guide blocks which run on hardened and ground guideways integrated into the bed structure.

The machines has accuracy certificate

There are six controlled axis, four linear, Z1 longitudinal length of the machine, Z2 longitudinal of steady rest (lapping head optional), X1 transversal first carriage, X2 transversal second carriage and one rotary, S1 rotation drilling tool.