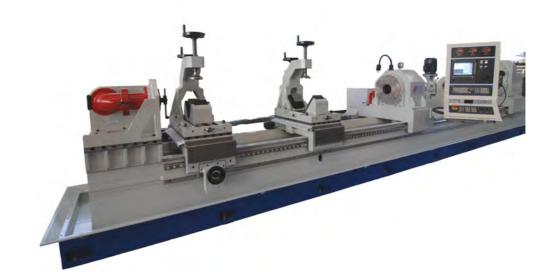

## **SAPORITI FL 500 DRILLING-BORING (HONING) MACHINE**

With today's technology in drilling and pull boring, counter rotating machines are no longer needed. The machine works on the principal of a clamped workpiece and rotary tools thus allowing the drilling and boring of non rotosymmetrical workpieces as in twin-screw barrels.

## The machine use CNC Siemens 840 D.

SAPORITI has studied customized software with mask especially studied for the solid drilling, boring and honing of barrels and twin-screws barrels

The high precision is guaranteed by the INA roller guide blocks which run on hardened and ground guideways integrated into the bed structure.

The machines has accuracy certificate

There are six controlled axis, four linear, Z1 longitudinal length of the machine, Z2 longitudinal of steady rest (lapping head optional), X1 transversal first carriage, X2 transversal second carriage and one rotary, S1 rotation drilling tool.

Main features:

Different drilling length available up to mm 5000. Center height mm 520. Max. piece diameter mm 500. Total length of electrowelded steel up to bed mm12500.