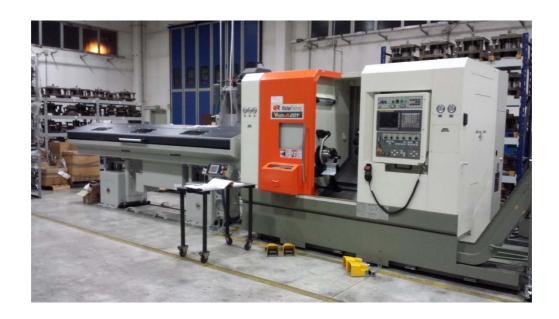

## **TURNING**

By means of a numerically controlled lathe with 5 axes, we are able to accomplish turning pieces of various shapes and dimensions according to customer specifications.

Maximum diameters of turning: Ø350

Length: 350 mm.

You can achieve medium / large production lots, as the lathe is fed by push-bar with bar passage  $\emptyset$ 75 mm. with variable lengths up to 350 mm.