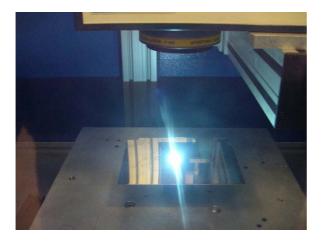

## LASER CUTTING-WELDING

Our production system offers LASER cutting and welding of stainless steel and/or iron up to a thickness of 1.5 mm and aluminium up to 1 mm, with a range of action of 1000x500 mm, by means of a robotized 5-axle LASER cell with capacitative cutting head that allows cutting even on surfaces that are not totally flat and/or slightly or considerably wavy. Nitrogen-shielded spot and /or continuous welding guarantees a result without the oxidation of the joined surfaces, therefore very light in color.