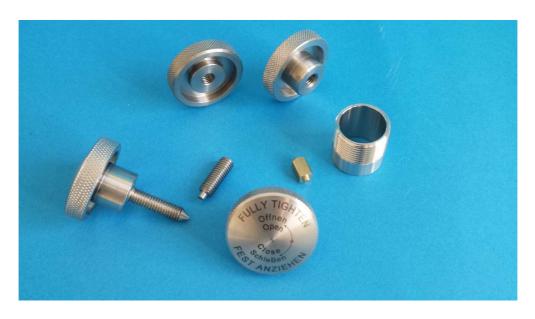

## **TURNING**

By means of a numerically controlled lathe with 5 axes, we are able to accomplish turning pieces of various shapes and dimensions according to customer specifications.

Maximum diameters of turning: Ø350

Length: 350 mm.

You can achieve medium / large production lots, as the lathe is fed by push-bar with bar passage  $\emptyset$ 75 mm. with variable lengths up to 350 mm.