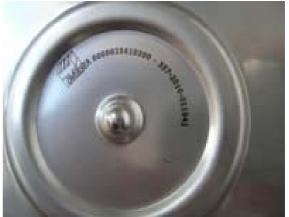

### **LASER MARKING**

We are capable of producing indelible laser marking on various materials, including stainless steel - iron – copper – aluminium – plastics (suitable for this type of process, ex: computer keys) - wood. Such marking may be alphabetic and/or designs of curved and/or geometric lines, ranging from 270x270 mm beginning with a DWG – DXF – or JPEG file and/or created on the same machine according to client specifications.