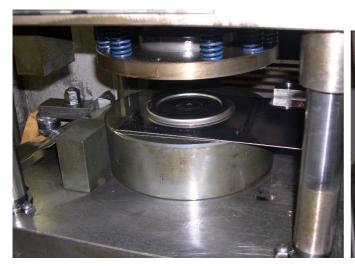

# **MOULDING - DEEP-DRAWING**

We can carry out blanking and presswork for small and mid-sized lots with 65-100 ton presses equipped with an electronic decoiler and roll feeder.