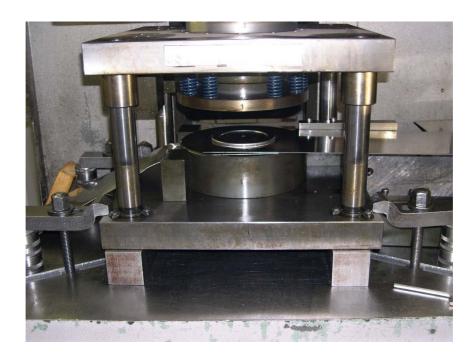

# **MOULDING - DEEP-DRAWING**

We can carry out blanking and presswork for small and mid-sized lots with 65-100 ton presses equipped with an electronic decoiler and roll feeder.