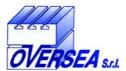

## LASER CUTTING-WELDING

Our production system offers LASER cutting and welding of stainless steel and/or iron up to a thickness of 1.5 mm and aluminium up to 1 mm, with a range of action of 1000x500 mm, by means of a robotized 5-axle LASER cell with capacitative cutting head that allows cutting even on surfaces that are not totally flat and/or slightly or considerably wavy. Nitrogen-shielded spot and /or continuous welding guarantees a result without the oxidation of the joined surfaces, therefore very light in color.