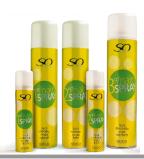

**VOLUME** - Volume boosting For fine, lifeless hair

Styling & finishing

foam Vo. sa

**SPRAY** - ECOLOGICAL HAIRSPRAYS No Gas Natural & Strong Hold, with gas

SPRAY - GELACCA

**FOAM - MOUSSE** for Volume, for Texture, for Modeling