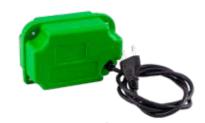

# **EGGTECH® INCUBATORS**



Eggtech® ET SOLARIS® system (Art.549/A/24S e Art. 570)

EGGTECH® ET SOLARIS is an integrated, high-tech system designed by the engineers of the River Systems Research and Development Department. It consists of a control unit (Art. 570) that allows the specific incubator (Art. 549/A/24S) to operate connected to various energy sources: not only batteries and mains, but also and above all solar panels.

## **ACCESSORIES FOR EGGTECH® BY RIVER SYSTEMS INCUBATORS**



## **NEBULA®**

Ultrasonic system for riversystehumidity control (Art. 560)



**NEBULA 2.0®** 

Ultrasonic system for ms. it humidity control Only usable with Et Top (Art. 560.01)



#### **STABILA**

Patented stabiliser for incubator eggs.



## **OVOMATIC**

Egg turning unit for incubators (Art. 556M-1)



#### **OVOLVO**

Egg turner unit for incubators. It controls the speed, the degrees of inclination and the number of daily oscillation cycles (Art. 557M)











riversystems.i







riversystems.it riversystems.it riversystems.it riversystems.it EGGTECH® INCUBATORS

#### **Semi-automatic ET incubators**

They are designed to be simple and straightforward to use, at the same time offering innovative technical solutions and high reliability.









Art. 549

Art. 512 systems

Art. 524

riversystems

#### Semi-automatic ET incubators with antibacterial additive Biomaster™

The Biomaster™ prevents the spread of infections in embryos, which is one of the main death causes during hatching.







Art. 512/BM Art. 524/BM