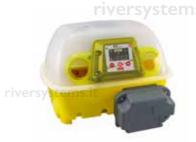

#### Semi-automatic ET incubators with antibacterial additive Biomaster™

The Biomaster™ prevents the spread of infections in embryos, which is one of the main death causes during hatching.

Art. 512/BM Art. 524/BM

Art. 549/BM ensystems.it