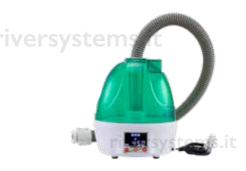

## **NEBULA®**

Ultrasonic system for riversystehumidity control (Art. 560)

**NEBULA 2.0®** 

Ultrasonic system for ms. it humidity control Only usable with Et Top (Art. 560.01)