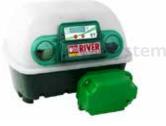

#### **ET Super incubators**

Although they maintain the same unbeatable basic operating characteristics, ET Super incubators come with a number of extra features:

- a larger and more readable display;
- in addition to the temperature regulation (standard function), the incubator is able to count the incubation days, to vary the speed of the fan and to switch on an internal light to check on the eggs or chicks. All of this can be selected using the useful "menu" button;
- one or two adjustable shutters to facilitate the exchange of fresh air between outside and inside the incubator according to requirements;
- the incubator is also equipped with both audible and visual alarms for malfunctions or failures.

riversys Art. 512/A/S

Art. 524/A/S

Art. 549/A/S