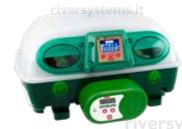

#### **ET TOP incubators**

ETTOP is the novelty in the world of incubators: its multiple functions can be **set and controlled via Wi-Fi** by the free River CovApp smartphone APP or by its own control panel. ETTOP is equipped with **8 pre-set programmes** designed by our experts to incubate the main poultry eggs, but it is possible to **create personalised** ones via our App.

The incubator is equipped with the egg turning unit OVOLVO, which allows to manage the number of daily tilt cycles of the eggs and their total degree of inclination.

ETTOP can be combined with the ultrasonic humidifier NEBULA 2.0. Thei connection allows to set, display and control the humidity percentage.