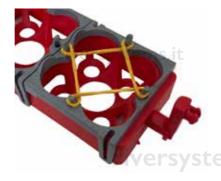

## **OVOMATIC**

Egg turning unit for incubators (Art. 556M-1)

#### **OVOLVO**

Egg turner unit for incubators. It controls the speed, the degrees of inclination and the number of daily oscillation cycles (Art. 557M)

riversystems.i

riversystems.it riversystems.it riversystems.it riversystems.it EGGTECH® INCUBATORS