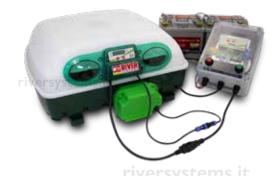

# **EGGTECH® INCUBATORS**

Eggtech® ET SOLARIS® system (Art.549/A/24S e Art. 570)

EGGTECH® ET SOLARIS is an integrated, high-tech system designed by the engineers of the River Systems Research and Development Department. It consists of a control unit (Art. 570) that allows the specific incubator (Art. 549/A/24S) to operate connected to various energy sources: not only batteries and mains, but also and above all solar panels.