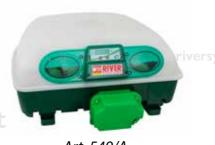

## **Automatic ET incubators**

The egg turning unit tilts the ergonomically designed swinging egg tray making the incubator automatic.

Art. 512/A

Art. 524/A

Art. 549/A