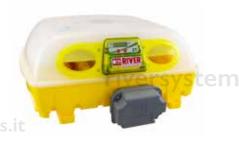

## **Automatic ET incubators**

The egg turning unit tilts the ergonomically designed swinging egg tray making the incubator automatic.

Art. 512/A

Art. 524/A

Art. 549/A