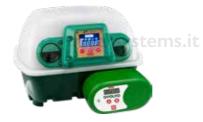

#### **ET Super incubators**

Although they maintain the same unbeatable basic operating characteristics, ET Super incubators come with a number of extra features:

- a larger and more readable display;
- in addition to the temperature regulation (standard function), the incubator is able to count the incubation days, to vary the speed of the fan and to switch on an internal light to check on the eggs or chicks. All of this can be selected using the useful "menu" button;
- one or two adjustable shutters to facilitate the exchange of fresh air between outside and inside the incubator according to requirements;
- the incubator is also equipped with both audible and visual alarms for malfunctions or failures.