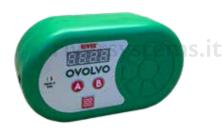

#### **OVOLVO**

Egg turner unit for incubators. It controls the speed, the degrees of inclination and the number of daily oscillation cycles (Art. 557M)

riversystems.i

riversystems.it riversystems.it riversystems.it riversystems.it EGGTECH® INCUBATORS