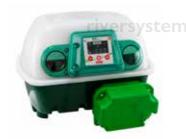

## **Automatic ET incubators**

The egg turning unit tilts the ergonomically designed swinging egg tray making the incubator automatic.

Art. 512/A

Art. 524/A

Art. 549/A