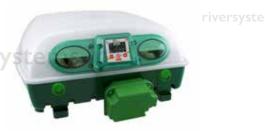

#### **ET Super incubators**

Although they maintain the same unbeatable basic operating characteristics, ET Super incubators come with a number of extra features:

- a larger and more readable display;
- in addition to the temperature regulation (standard function), the incubator is able to count the incubation days, to vary the speed of the fan and to switch on an internal light to check on the eggs or chicks. All of this can be selected using the useful "menu" button;
- one or two adjustable shutters to facilitate the exchange of fresh air between outside and inside the incubator according to requirements;
- the incubator is also equipped with both audible and visual alarms for malfunctions or failures.

riversys Art. 512/A/S

Art. 524/A/S

Art. 549/A/S