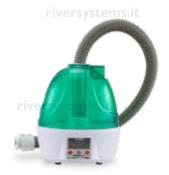

## **NEBULA®**

Ultrasonic system for riversystehumidity control (Art. 560)

**NEBULA 2.0®** 

Ultrasonic system for ms. it humidity control Only usable with Et Top (Art. 560.01)