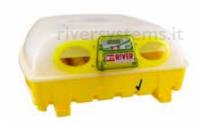

## **Automatic ET incubators**

The egg turning unit tilts the ergonomically designed swinging egg tray making the incubator automatic.

Art. 512/A

Art. 524/A

Art. 549/A