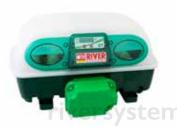

#### **ET TOP incubators**

ETTOP is the novelty in the world of incubators: its multiple functions can be **set and controlled via Wi-Fi** by the free River CovApp smartphone APP or by its own control panel. ETTOP is equipped with **8 pre-set programmes** designed by our experts to incubate the main poultry eggs, but it is possible to **create personalised** ones via our App.

The incubator is equipped with the egg turning unit OVOLVO, which allows to manage the number of daily tilt cycles of the eggs and their total degree of inclination.

ETTOP can be combined with the ultrasonic humidifier NEBULA 2.0. Thei connection allows to set, display and control the humidity percentage.