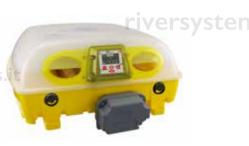

## **Automatic ET incubators**

The egg turning unit tilts the ergonomically designed swinging egg tray making the incubator automatic.

Art. 512/A

Art. 524/A

Art. 549/A