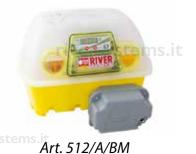

#### Semi-automatic ET incubators with antibacterial additive Biomaster™

The Biomaster™ prevents the spread of infections in embryos, which is one of the main death causes during hatching.

Art. 512/BM Art. 524/BM