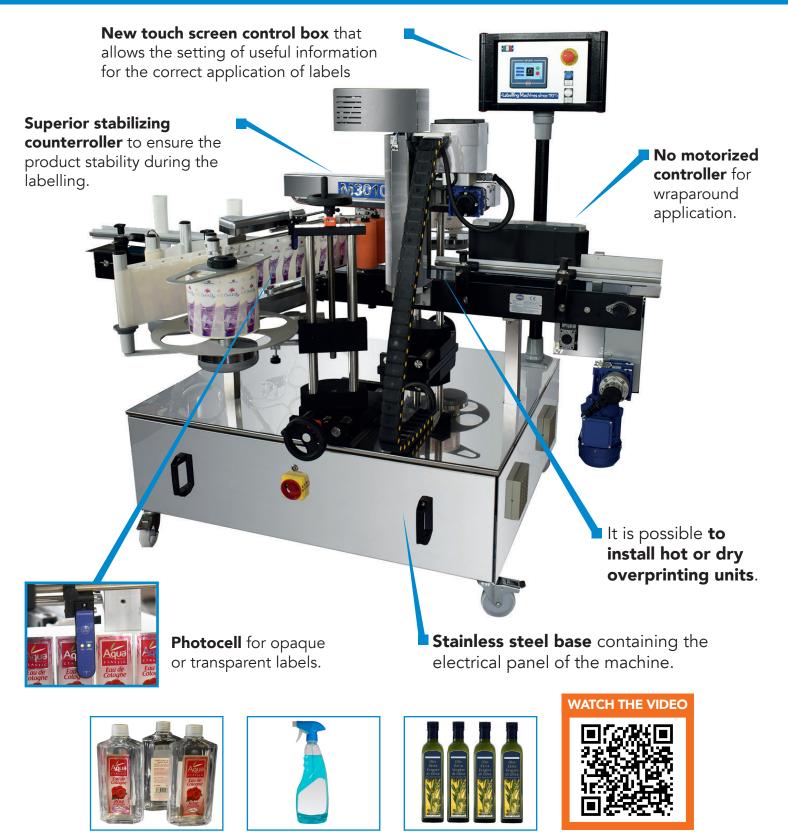

## **GENERAL FEATURES**

Automatic labeller for applying two labels or more on cylindrical, flat, oval and polygonal products at the same time. The machine consists in a conveyor and two of the following heads: Classic New 1, 2 or 3 and Plus. In case of wraparound label application a side conveyor is installed. The M3010 are also available with hot or dry overprinting unit and are designed to accommodate an inkjet marking system. The loading and unloading of products can done manually, or on a rotary table Ø 800 or 1000 mm, or alternatively directly from an existing production line.

# ACCESSORIES

Non motorized side wraparound conveyor - upper stabilizer conveyor lenght 500 or 900 - spacing wheel - orbital alignor endless screw spacer - pass not pass device - special plate for polygonal products - 3 rolls centering system.