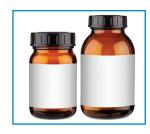

## LABELLING LINE FOR ROUND PRODUCTS

#### **GENERAL FEATURES**

Automatic labelling machine, with closed base, for wraparound label application on round and/or polygonal products.

The machine is equipped with conveyor belt, labelling head Classic New, New 2, New 3 or Plus and side counter-roller. The M3005 are also available with hot or dry overprinting unit and are designed to accommodate an inkjet marking system. The loading and unloading of products can done manually, or on a rotary table  $\varnothing$  800 or 1000 mm, or alternatively directly from an existing production line.