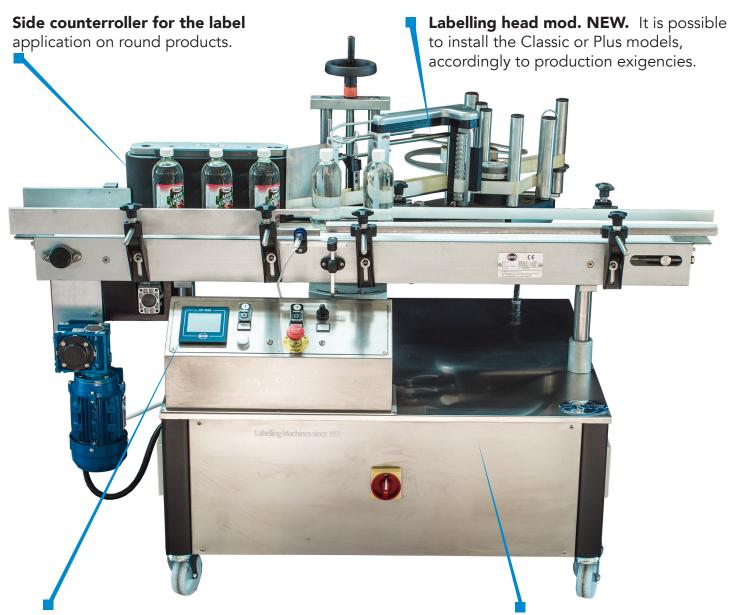

#### Electronic control box with touch screen.

It offers the possibility to set and store, for each format, parameters such as production speed and any other information useful for a proper labels application.

Base in stainless steel AISI 304 or AISI 316, on wheels.

#### **GENERAL FEATURES**

Automatic labelling machine, with closed base, for wraparound label application on round and/or polygonal products.

The machine is equipped with conveyor belt, labelling head Classic New, New 2, New 3 or Plus and side counter-roller. The M3005 are also available with hot or dry overprinting unit and are designed to accommodate an inkjet marking system. The loading and unloading of products can done manually, or on a rotary table  $\varnothing$  800 or 1000 mm, or alternatively directly from an existing production line.

#### **ACCESSORIES**

Motorized side counterroller or non motorized side counterroller - upper stabilizer conveyor lenght 500 or 900 - spacing weel - orbital alignor - endless screw spacer - product bypass - 3 rolls centering system.