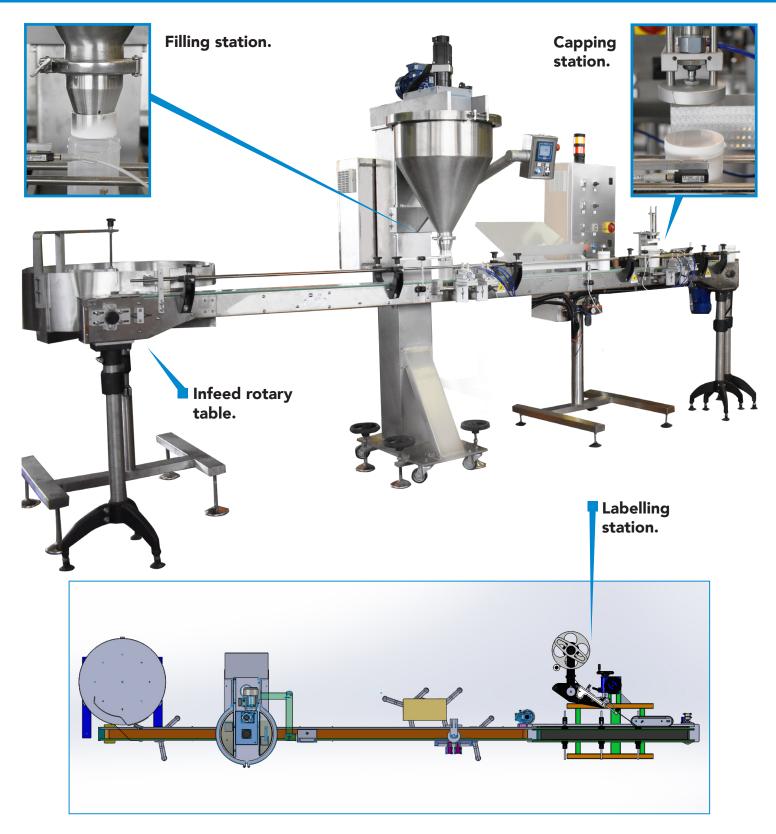

## **GENERAL FEATURES**

This line has been for the packaging of powdered sugar. The line is equipped with:

- infeed rotary table
- conveyor belt controlled by moto reduction gear with speed adjustment
- volumetric dosing unit with vertical cochlea to fill powder
- automatic capping unit to close plastic containers with screw/pressure cap
- automatic caps feeder
- labelling machine M3005 new.

This solution ensures an hourly production of 300-400 pcs. on pet jars 350 -400 gr. – size Ø 80 x h. 114 mm The packaging line is equipped with touch screen control box for the dosing setting and for the correct application of the labels.