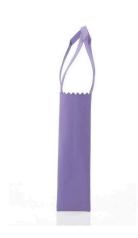

## DO I LOOK LIKE

A FRUIT BAG?

by Regenesi

VIOLET FRUIT BAG 30cm x 35cm x 10cm SI 06 605 FRU SP V

FRUIT BAG NATURE DOUBLE 30cm x 35cm x 10cm SI 06 605 FRU

GRAY FRUIT BAG 30cm x 35cm x 10cm SI 06 605 FRU SP GR