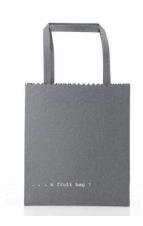

## DO I LOOK LIKE

A FRUIT BAG?

by Regenesi

VIOLET FRUIT BAG 30cm x 35cm x 10cm SI 06 605 FRU SP V

FRUIT BAG NATURE DOUBLE 30cm x 35cm x 10cm SI 06 605 FRU

GRAY FRUIT BAG 30cm x 35cm x 10cm SI 06 605 FRU SP GR