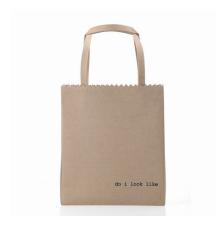

## DO I LOOK LIKE

A FRUIT BAG?

by Regenesi

VIOLET FRUIT BAG 30cm x 35cm x 10cm SI 06 605 FRU SP V

FRUIT BAG NATURE DOUBLE 30cm x 35cm x 10cm SI 06 605 FRU

GRAY FRUIT BAG 30cm x 35cm x 10cm SI 06 605 FRU SP GR