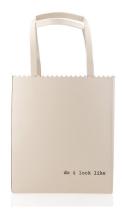

## DO I LOOK LIKE

A FRUIT BAG?

by Regenesi

VIOLET FRUIT BAG 30cm x 35cm x 10cm SI 06 605 FRU SP V

FRUIT BAG NATURE DOUBLE 30cm x 35cm x 10cm SI 06 605 FRU

GRAY FRUIT BAG 30cm x 35cm x 10cm SI 06 605 FRU SP GR