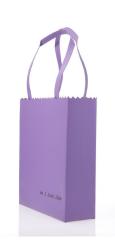

## DO I LOOK LIKE

A FRUIT BAG?

by Regenesi

VIOLET FRUIT BAG 30cm x 35cm x 10cm SI 06 605 FRU SP V

FRUIT BAG NATURE DOUBLE 30cm x 35cm x 10cm SI 06 605 FRU

GRAY FRUIT BAG 30cm x 35cm x 10cm SI 06 605 FRU SP GR

BEIGE FRUIT BAG 30cm x 35cm x 10cm SI 06 605 FRU SP B

YELLOW FRUIT BAG 30cm x 35cm x 10cm SI 06 605 FRU SP G