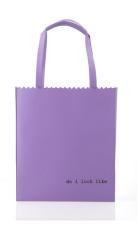

## DO I LOOK LIKE

A FRUIT BAG?

by Regenesi

VIOLET FRUIT BAG 30cm x 35cm x 10cm SI 06 605 FRU SP V

FRUIT BAG NATURE DOUBLE 30cm x 35cm x 10cm SI 06 605 FRU

GRAY FRUIT BAG 30cm x 35cm x 10cm SI 06 605 FRU SP GR

BEIGE FRUIT BAG 30cm x 35cm x 10cm SI 06 605 FRU SP B

YELLOW FRUIT BAG 30cm x 35cm x 10cm SI 06 605 FRU SP G