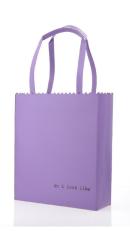

## DO I LOOK LIKE

A FRUIT BAG?

by Regenesi

VIOLET FRUIT BAG 30cm x 35cm x 10cm SI 06 605 FRU SP V

FRUIT BAG NATURE DOUBLE 30cm x 35cm x 10cm SI 06 605 FRU

GRAY FRUIT BAG 30cm x 35cm x 10cm SI 06 605 FRU SP GR

BEIGE FRUIT BAG 30cm x 35cm x 10cm SI 06 605 FRU SP B

YELLOW FRUIT BAG 30cm x 35cm x 10cm SI 06 605 FRU SP G