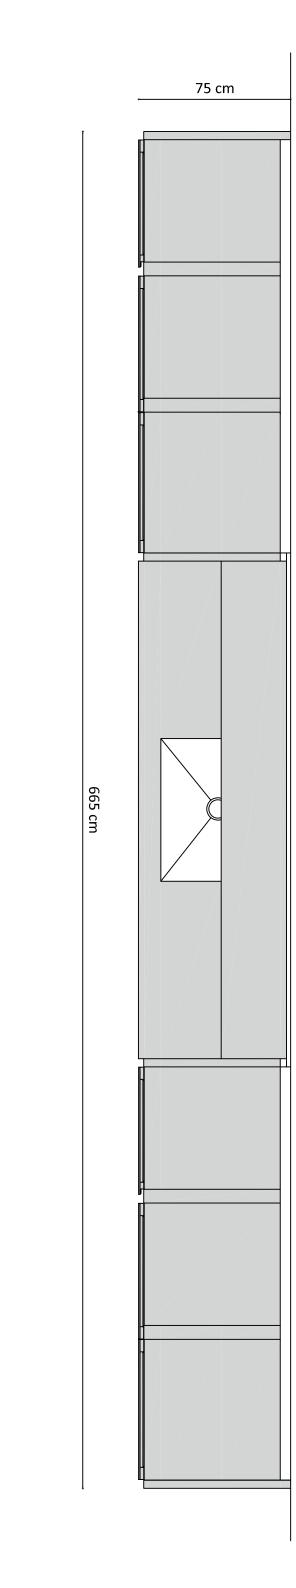

tensely tactile structure. Ceppo di Grè shutter doors assembled on wooden frames. Nero Marquinia stone bench top. Dark oak fronts. Antique bronze metallic finishes.

#### **Surface**

31,5 mq

## **Equipment**

Columns with pocket doors fitted with steel glass holders and wine cellar. Nero Marquinia stone top, with assembled basin and concealed cook top..

#### Elettrodomestici

- n. 2 frigo Bosch KIN86AF30F
- n. 1 forno Bosch HSG636BB1
- n. 1 Lavastoviglie Bosch SMV88TXT36E
- n. 1 frigo cantina Gaggenau RW 402-261
- n. 1 piano cottura Pitt Cooking mod. Danau
- n. 1 cappa downdraft Airone mod. Parsifal con motore AMD incluso

© TM Italia 2018. Company with certified Quality Management System in accordance with ISO 9001, 100% Made in Italy manufacturing process, 100% recycled wood panels.



354 cm

104 cm