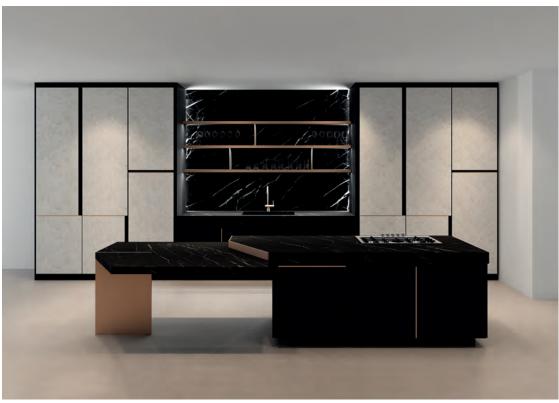

# Petra (18) – design: Bernhardt&Vella

Ten years after the first LAB experiments, in which the connection between artisan excellence and technological research brought to life the first automated kitchen made from travertine, corten steel, and select timber, the female duo of architects Bernhardt&Vella have interpreted with great formal elegance TM Italia's iconic firstborn kitchen: Petra.

The automation kinematics are transformed into sophisticated formal and compositional dynamism, combined with refined textural matching and extreme attention to detail. The column doors are characterized by alternating vertical and horizontal groove handles that create a modular design, a tribute to the unique tailoring of TM Italia's best creations. Materials and forms play with the surfaces and sophisticated signs: the bronze metal frames around each Ceppo di Grè or dark oak module bring to life an abstract painting more than a kitchen furniture surface.

The composition of stone columns is broken by a central operational opening, in which the Nero Marquinia stone (combined with dark oak doors) rises from the top to the whole living area with backlit dark oak shelves punctuated by antique bronze spacers. The island features a Nero Marquinia stone top, with a bench from the original asymmetrical cut-off supported by metal components in antique bronze.

## Materials

Intensely tactile structure. Ceppo di Grè shutter doors assembled on wooden frames. Nero Marquinia stone bench top. Dark oak fronts. Antique bronze metallic finishes.

## **Equipment**

Columns with pocket doors fitted with steel glass holders and wine cellar. Nero Marquinia stone top, with assembled basin and concealed cook top..