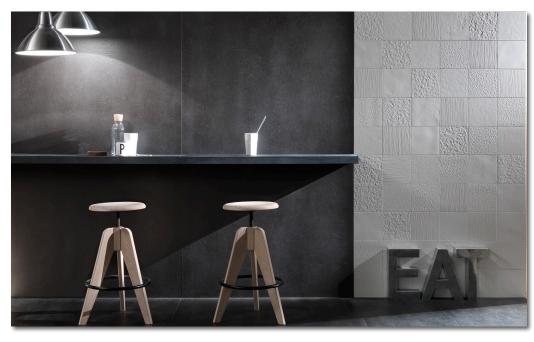

## Collection description:

Concrete, in synergy with Made 2.0 (page 58), is a flexible ceramic system at the service of living spaces. It is the most complete color / surface combination palette in neutral and natural shades: thirteen colors and four different surfaces that adapt to the different needs of living. The same color can be used from inside to outside, in floors and walls and for the creation of kitchen tops and bathroom furniture while maintaining a strong color consistency. The whole Concrete color palette corresponds to the colors Made 2.0; the White color matches the Made 2.0 White Sand.