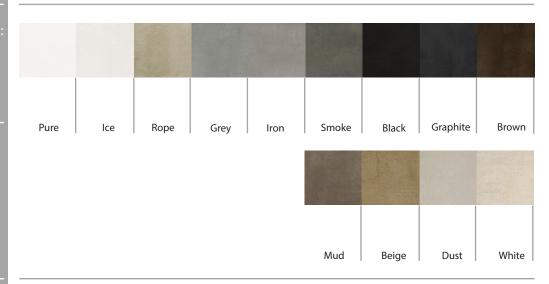

## Collection description:

Concrete, in synergy with Made 2.0 (page 58), is a flexible ceramic system at the service of living spaces. It is the most complete color / surface combination palette in neutral and natural shades: thirteen colors and four different surfaces that adapt to the different needs of living. The same color can be used from inside to outside, in floors and walls and for the creation of kitchen tops and bathroom furniture while maintaining a strong color consistency. The whole Concrete color palette corresponds to the colors Made 2.0; the White color matches the Made 2.0 White Sand.

## Colors:

Surfaces and sizes:

120x250 48"x100" 60x250 24"x100" 120x120 48"x48" 60x120 24"x48" 60x60 24"x24" 30x60 12"x24" 30x30 12"x12" 15x15 6"x6" Small hexagon 18x16 7"x6" Large hexagon 36x31 14"x12" Triangle 18x16 7"x6" Diamond 18x31 7"x12" Small pentagon 17x10 7"x4" Brick 9x18 3 1/2"x7" Plate 9x30 3 1/2"x12" Small 9x9 3 1/2"x3 1/2" Octagon 30x30 12"x12" Button 3x3 3 1/2"x3 1/2"