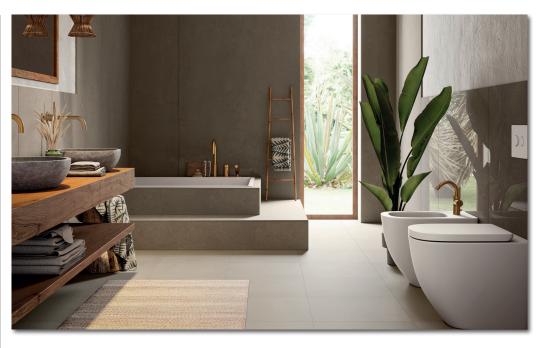

### Collection description:

Inspired by the force of the nature, Inclusioni blends the intensity of color and the poetry of shape creating endless creative possibilities. Surfaces are authentically material and refined: porcelain stoneware flakes produced under the skilful control of our laboratory technicians are deposited on the surface and incorporated; the result is a tangible and three-dimensional effect.

Five colours available: Bianco Perla, Ecrù, Tabacco, Cenere and Vulcano ranging from the white to black passing from a heated note of lionate.

There are two versions available of the surface: Inclusioni Soave shows the harmony of the materials fused in tones and shapes, whilst Inclusioni Extrafine is the final amalgam of the chromatic complex.

Inclusioni Extrafine is a 6mm thickness with two surfaces: Mat and Levigato. The low thickness allows an easy application of Extrafine in coatings or in cases of laying flooring overlapping the existing state, such as in restorations or renovations.

The combination of Inclusioni with other materials - such as metal, wood, velvet - creates special accents, expanding the creative possibilities.