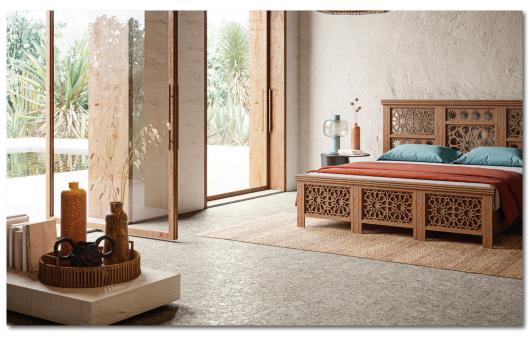

### Collection description:

Inspired by the force of the nature, Inclusioni blends the intensity of color and the poetry of shape creating endless creative possibilities. Surfaces are authentically material and refined: porcelain stoneware flakes produced under the skilful control of our laboratory technicians are deposited on the surface and incorporated; the result is a tangible and three-dimensional effect.

Five colours available: Bianco Perla, Ecrù, Tabacco, Cenere and Vulcano ranging from the white to black passing from a heated note of lionate.

There are two versions available of the surface: Inclusioni Soave shows the harmony of the materials fused in tones and shapes, whilst Inclusioni Extrafine is the final amalgam of the chromatic complex.

The combination of Inclusioni with other materials - such as metal, wood, velvet - creates special accents, expanding the creative possibilities.