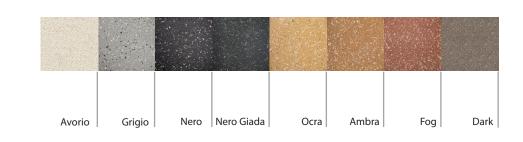

0546 637 127 info@gigacer.it www.gigacer.it



### Collection description:

Inspired by the force of the nature, Inclusioni is an encounter between contemporary aesthetics and timeless elegance.

In the Classico collection, new shades with a strong visual impact model and condition the surfaces. The timeless expressiveness of color meets the potential of the deep and material thickness, overflowing with perspectives and meanings: the full-body ceramic confirms its versatility, paving the way for multiple applications. Between vintage accents and classical references, Inclusioni Classico's eclectic character adapts to different styles of interior design, fitting with elegance and personality into modern and contemporary settings, to whom it lends a timeless and refined elegance.

Colors:



#### Surfaces and sizes:

Levigato Mat 120x250 48"x100" 120x120 48"x48" 60x120 24"x48" 60x60 24"x24" 30x60 12"x24"