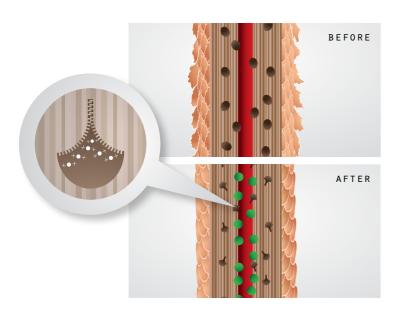

#### HOW DOES IT WORK?

#### MEDULLA

CREATES NEW IONIC BONDS WHICH
CLOSE THE AIR GAPS OF HAIR LIKE
AN IMAGINARY ZIP

#### CORTEX

COMPACTS THE HAIR STRUCTURE BY CREATING INTERCELLULAR CEMENT

#### CUTICLE

IT SEALS BY TRAPPING ALL THE ACTIVE INGREDIENTS AND COMPACTING THE FIBRE