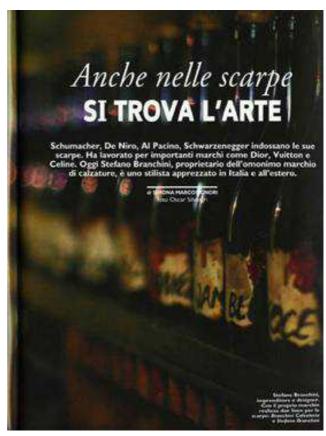

Since 1996 Stefano Branchini is committed to strengthening the strategic, structural and promotional trademark Branchini Calzoleria and Stefano Branchini Trofeo.

Taste, rigorous design, talent: these are the elements that have established quickly label success Branchini Calzoleria, Stefano Branchini and Trofeo. Daring footwear with a perfect craftsmanship are designed to amaze and to provide sophisticated and demanding customers with a strong identity support. In the album of memories of Stefano Branchini appear many famous names that shows the success of these creations among those who are accustomed to luxury and demand the highest quality. Wears Branchini's shoes, foots of great sportsmen like Alex Del Piero , Michael Schumacher, Jarno Trulli, Michael Jordan, for which was made an abundantly oversized tailored shoe , and even an entire Serie A football team. Among the VIPs from the entertainment world, stand out the names of many singers including Zucchero, Bocelli and Lionel richie, and between the actors even Hollywood stars such as Robert De Niro, Bruce Willis, Al Pacino and Arnold Schwarzenegger.

The Branchini Calzoleria brand name is used for luxury products made entirely by hand, particularly the *Norvegese* and *Goodyear* shoe lines, Briefcases, Travel bags, wallets and belts.

The Branchini *handmade shoes* are manufactured with extreme care and great attention to detail: they are hand sewn using natural twine string and realized through the ancient and traditional method of water tanning, coloured with natural waxes and water-polished. Unique pieces for true connoisseurs and for those who consider luxury as an art.