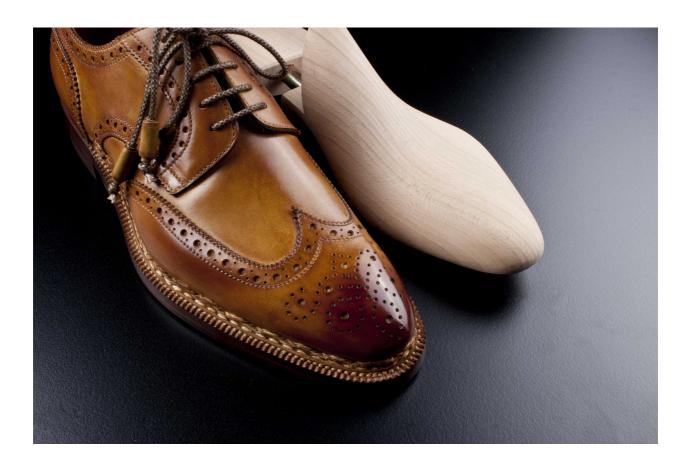

The Branchini Calzoleria brand name is used for luxury products made entirely by hand, particularly the *Norvegese* and *Goodyear* shoe lines, Briefcases, Travel bags, wallets and belts.

The Branchini *handmade shoes* are manufactured with extreme care and great attention to detail: they are hand sewn using natural twine string and realized through the ancient and traditional method of water tanning, coloured with natural waxes and water-polished. Unique pieces for true connoisseurs and for those who consider luxury as an art.

### STEFANO BRANCHINI

Exclusively ours. Medallion-toe whole-cut lace-ups in burgundy leather. UK sizes 6.5–12. Italy. \$650.

### **MAX VERRE**

Exclusively ours. Tassel slip-ons in light gray suede. UK sizes 6.5–10.5. Italy. \$925.

Exclusively ours. Spectator wingtips in brown/tan leather. European sizes 41–46. Italy. \$995.

STEFANO BRANCHINI
Exclusively ours. Wingtip tassel slip-ons in tan leather and neutral fabric. UK sizes 6.5–12. Italy. \$685.