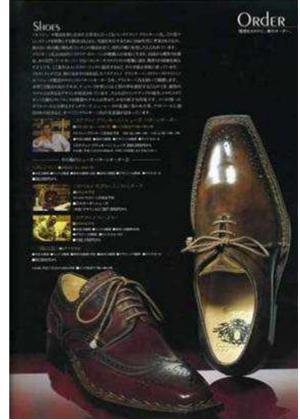

The Branchini Calzoleria brand name is used for luxury products made entirely by hand, particularly the *Norvegese* and *Goodyear* shoe lines, Briefcases, Travel bags, wallets and belts.

The Branchini *handmade shoes* are manufactured with extreme care and great attention to detail: they are hand sewn using natural twine string and realized through the ancient and traditional method of water tanning, coloured with natural waxes and water-polished. Unique pieces for true connoisseurs and for those who consider luxury as an art.