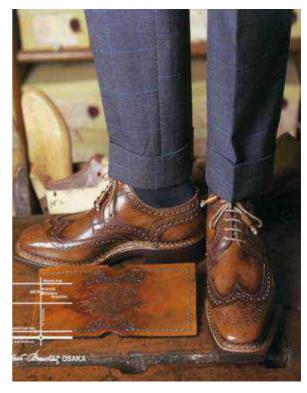

The Branchini Calzoleria brand name is used for luxury products made entirely by hand, particularly the *Norvegese* and *Goodyear* shoe lines, Briefcases, Travel bags, wallets and belts.

The Branchini *handmade shoes* are manufactured with extreme care and great attention to detail: they are hand sewn using natural twine string and realized through the ancient and traditional method of water tanning, coloured with natural waxes and water-polished. Unique pieces for true connoisseurs and for those who consider luxury as an art.