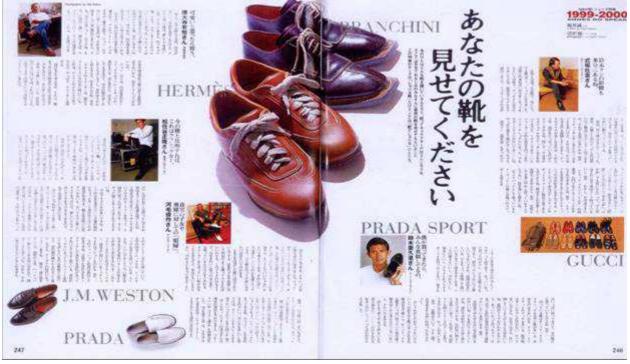

From **2009** till today Stefano Branchini collaborates with the company BALLY Shoe Factories Ltd as a designer for the creation of collections of men's shoes and sneakers for men and women.

The **Branchini Calzoleria** brand is a synonym of the highest quality, style, creativity, elegance and provocation: these are the undoubted qualities of Branchini man and maintain this brand on the top positions of the luxury shoe market.

The Branchini Calzoleria brand name is used for luxury products made entirely by hand, particularly the *Norvegese* and *Goodyear* shoe lines, Briefcases, Travel bags, wallets and belts.

The Branchini *handmade shoes* are manufactured with extreme care and great attention to detail: they are hand sewn using natural twine string and realized through the ancient and traditional method of water tanning, coloured with natural waxes and water-polished. Unique pieces for true connoisseurs and for those who consider luxury as an art.