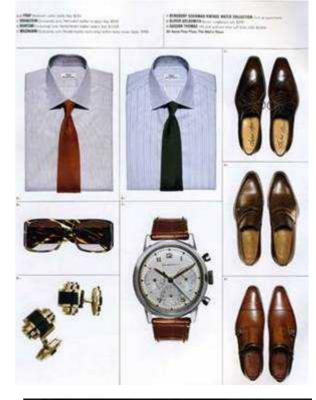

### LIDFORT

Exclusively ours. Plain-toe boots in dark brown leather with zipper. UK sizes 7.5-11. Italy. \$925.

### STEFANO BRANCHINI

Exclusively ours. Medallion-toe whole-cut lace-ups in burgundy leather. UK sizes 6.5–12. Italy. \$650.

### SILVANO SASSETTI FOR BERGDORF GOODMAN

Exclusively ours. Plain-toe slip-ons in burnished cognac leather with triple strap. Sizes 8-13. Italy. \$695.

### **MAX VERRE**

Exclusively ours. Tassel slip-ons in light gray suede. UK sizes 6.5–10.5. Italy. \$925.

Exclusively ours. Spectator wingtips in brown/tan leather. European sizes 41–46. Italy. \$995.

STEFANO BRANCHINI
Exclusively ours. Wingtip tassel slip-ons in tan leather and neutral fabric. UK sizes 6.5–12. Italy. \$685.