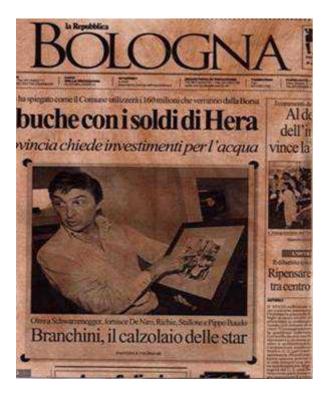

L'attore è arrivato con un volo privato al Marconi e ha pranzato con lo staffalla Drogheria della Rosa

Lo shopping di Schwarzenegger

Scarpe e camicie made in Bologna da Branchini

VALERIO VARISI

A DOLLANIA fanno le scarpe ad arronde Schwarzenegger, Non perché sotto le due terra als mato un nonvos pusicolosistimo simila di arronde sotto le due terra als mato un nonvos pusicolosistimo simila l'erranizator, una letteralmente vale al dire callambola a punifino. Proprio per questo, seri, idivo del cionma d'arronde sotto le due terra alla mostra città dove l'attenda punifino. Proprio per questo, seri, idivo del cionma d'arronde sotto le callambola sotto del pinifino. Proprio per questo, seri, idivo del cionma d'arronde sotto le callambola sotto del pinifino. Proprio per questo, seri, idivo del cionma d'arronde sotto le contra città dove l'attenda del contra del pinifino. Proprio per questo, seri, idivo del cionma d'arronde sotto le contra contra città dove l'attenda del contra città dove l'attenda del contra del contra del contra del contra contra città dove l'attenda del contra del con

siccome lo comodità si paga-

grante parecchio nel clelo sogna flologna prima di poter tocciare ierra con l'enreo petrato che l'ha condotto da noi, in un «Marconia affoliato da troi, in un «Marconia affoliato da troisti e selvolato via nenza farsi vedere a si è concesso un gito incittà tra i passenti increduli. Carniata e righe, pantaloni belge e gli immanocabili occhiali dauole, l'attroresi è presentato cir condato, dalle guardie del corpo io via Rizzoli per poi dirigeni in Strada Maggiore e voltare deutro. Branchini e altri commercialisti.
Dopo aver provi noi escarpe, l'immunicabile assaggio alla provesbiale cuorna bologinese. Assieme a una decine di amieti, scortan di 
Branchini. Schwarzenesger ha 
affittato i tavolti de la «Frogheria della rouse di via Cartoleria. Astuaggi di primi consulfiati dal patron Emanuele Addone per cominicare: tagliatelle e la sagnie al 
ragii, toristi alto stracchino e 
aquacquerone con foni di zuccia.

l'immancabile mortadella per peoséguire e caistello con Parmigiano per termitoire. Il nato accaffiato con un prosecco «Foss-Marai» e un più nostrano Piono nero di Zola. Parucolarmente apportezzio il mascarpone alle fragole della zan nil caffealla crema. «Una periona semplico e gradeviles dice di Terminator Adrinoquest olicino gli ha acche miostento con orgoglio la schiumarola vinta a Veneria il 6 lugio scorsoalia scan Pellerfinercoolung cup-