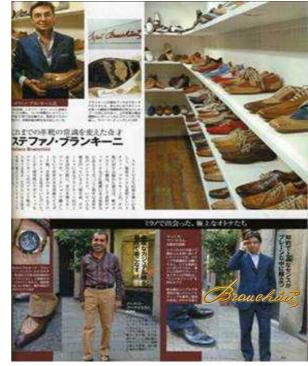

The Branchini Calzoleria brand name is used for luxury products made entirely by hand, particularly the *Norvegese* and *Goodyear* shoe lines, Briefcases, Travel bags, wallets and belts.

The Branchini *handmade shoes* are manufactured with extreme care and great attention to detail: they are hand sewn using natural twine string and realized through the ancient and traditional method of water tanning, coloured with natural waxes and water-polished. Unique pieces for true connoisseurs and for those who consider luxury as an art.