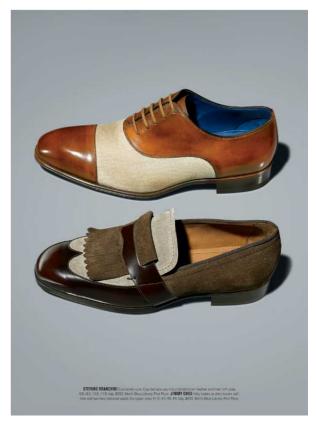

### **MAX VERRE**

Exclusively ours. Tassel slip-ons in light gray suede. UK sizes 6.5–10.5. Italy. \$925.

Exclusively ours. Spectator wingtips in brown/tan leather. European sizes 41–46. Italy. \$995.

STEFANO BRANCHINI
Exclusively ours. Wingtip tassel slip-ons in tan leather and neutral fabric. UK sizes 6.5–12. Italy. \$685.

STEFANO BRANCHINI
Exclusively ours. Wingtip short chelsea boots in antiqued chocolate brown leather. UK sizes 6.5–11.5. Italy. \$675.

BONTONI
Exclusively ours. Triple-buckle monk straps in burnished burgundy leather with medallion cap toe. European sizes 40.5–44, 45, 46. Italy. \$1,050.