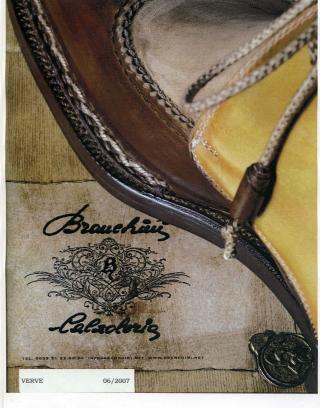

The Branchini Calzoleria brand name is used for luxury products made entirely by hand, particularly the *Norvegese* and *Goodyear* shoe lines, Briefcases, Travel bags, wallets and belts.

The Branchini *handmade shoes* are manufactured with extreme care and great attention to detail: they are hand sewn using natural twine string and realized through the ancient and traditional method of water tanning, coloured with natural waxes and water-polished. Unique pieces for true connoisseurs and for those who consider luxury as an art.