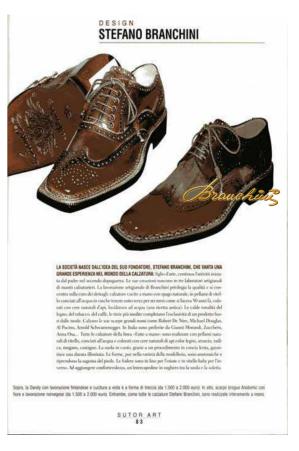

The Branchini Calzoleria brand name is used for luxury products made entirely by hand, particularly the *Norvegese* and *Goodyear* shoe lines, Briefcases, Travel bags, wallets and belts.

The Branchini *handmade shoes* are manufactured with extreme care and great attention to detail: they are hand sewn using natural twine string and realized through the ancient and traditional method of water tanning, coloured with natural waxes and water-polished. Unique pieces for true connoisseurs and for those who consider luxury as an art.

The **Stefano Branchini** brand represents the *casual* line, a comfortable line of shoes suitable for any situation. "As a fashion stylist and designer, the Stefano Branchini brand allows me to dare unique aesthetic interpretations, I mean, nothing to do with the classic tradition of the *Norvegese* and *Oxford* shoes". My collections arise from my feelings and emotions perceived following trends and tendencies of everyday life: