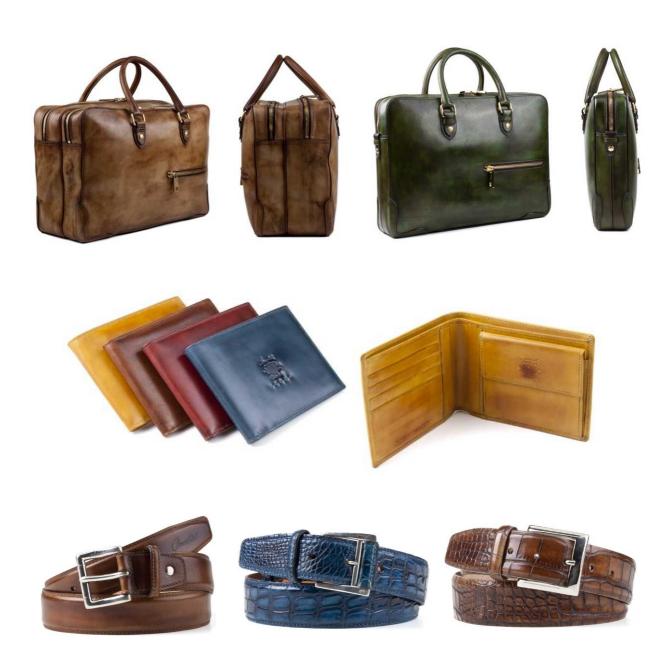

The Branchini Calzoleria brand name is used for luxury products made entirely by hand, particularly the *Norvegese* and *Goodyear* shoe lines, Briefcases, Travel bags, wallets and belts.

The Branchini *handmade shoes* are manufactured with extreme care and great attention to detail: they are hand sewn using natural twine string and realized through the ancient and traditional method of water tanning, coloured with natural waxes and water-polished. Unique pieces for true connoisseurs and for those who consider luxury as an art.

*Briefcases, Travel Bags, Wallets and Belts*: Unique and precious accessories that meet the needs of the most sophisticated buyers, whether men or women. A more depth look into these accessories is able to highlight not only the particularity of detail, expressive care of offered colors , sophisticated tanning skins used, but also to re-evaluate the overview: artifacts designed to suspend the sense of pleasure in the dandy traveller that comes across the intriguing and perfect shapes of these productions.