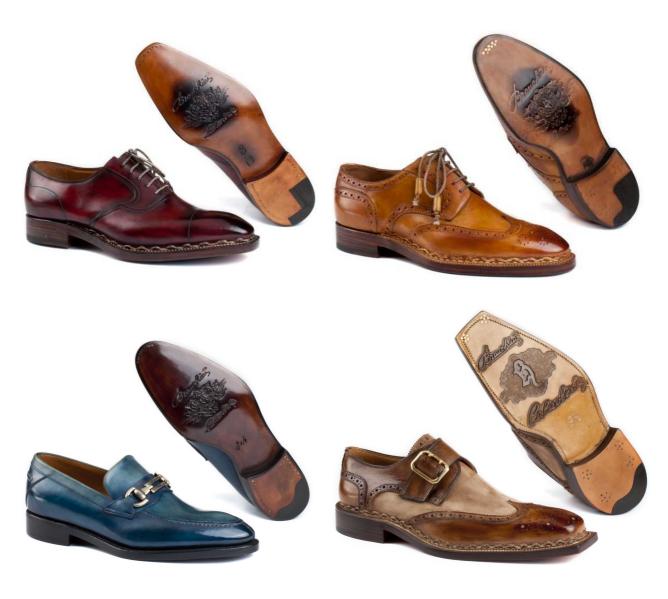

The Branchini Calzoleria brand name is used for luxury products made entirely by hand, particularly the *Norvegese* and *Goodyear* shoe lines, Briefcases, Travel bags, wallets and belts.

The Branchini *handmade shoes* are manufactured with extreme care and great attention to detail: they are hand sewn using natural twine string and realized through the ancient and traditional method of water tanning, coloured with natural waxes and water-polished. Unique pieces for true connoisseurs and for those who consider luxury as an art.