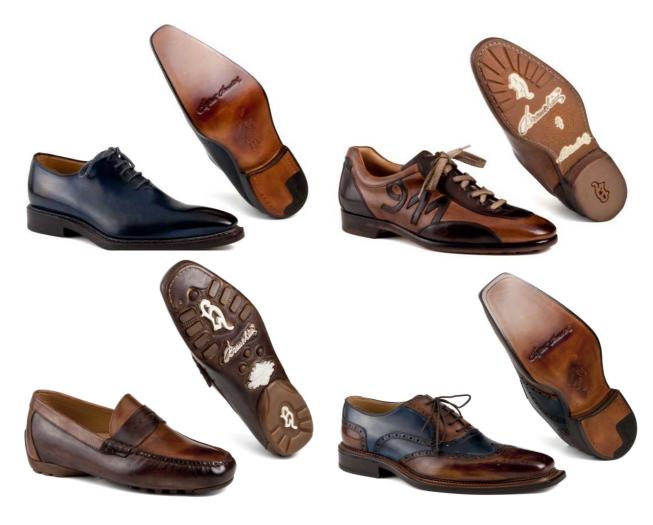

The Branchini Calzoleria brand name is used for luxury products made entirely by hand, particularly the *Norvegese* and *Goodyear* shoe lines, Briefcases, Travel bags, wallets and belts.

The Branchini *handmade shoes* are manufactured with extreme care and great attention to detail: they are hand sewn using natural twine string and realized through the ancient and traditional method of water tanning, coloured with natural waxes and water-polished. Unique pieces for true connoisseurs and for those who consider luxury as an art.

The **Stefano Branchini** brand represents the *casual* line, a comfortable line of shoes suitable for any situation. "As a fashion stylist and designer, the Stefano Branchini brand allows me to dare unique aesthetic interpretations, I mean, nothing to do with the classic tradition of the *Norvegese* and *Oxford* shoes". My collections arise from my feelings and emotions perceived following trends and tendencies of everyday life:

slender shapes, unusual chromatisms, uncommon combinations of materials. I would like to give our customers the opportunity to wear new stylish shoes, different from the luxury *Branchini Calzoleria* shoes, but provocative and charming as well". "I need to provoke and promote a different and innovative structural concept of shoe, this is the aim of my creative work and I could not act or behave in any other way. The Stefano Branchini line is exactly that: presuming and daring, preserving the traditional characteristics of the Branchini product. Slender shapes harmoniously supported by traditional structures revisited. he Stefano Branchini shoes line is timeless, allowing the customer to find a shoe for every occasion".