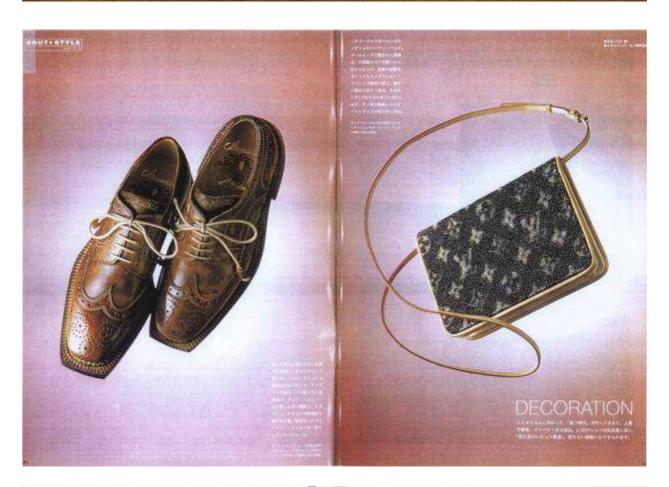

The Branchini Calzoleria brand name is used for luxury products made entirely by hand, particularly the *Norvegese* and *Goodyear* shoe lines, Briefcases, Travel bags, wallets and belts.

The Branchini *handmade shoes* are manufactured with extreme care and great attention to detail: they are hand sewn using natural twine string and realized through the ancient and traditional method of water tanning, coloured with natural waxes and water-polished. Unique pieces for true connoisseurs and for those who consider luxury as an art.

*Briefcases, Travel Bags, Wallets and Belts*: Unique and precious accessories that meet the needs of the most sophisticated buyers, whether men or women. A more depth look into these accessories is able to highlight not only the particularity of detail, expressive care of offered colors , sophisticated tanning skins used, but also to re-evaluate the overview: artifacts designed to suspend the sense of pleasure in the dandy traveller that comes across the intriguing and perfect shapes of these productions.