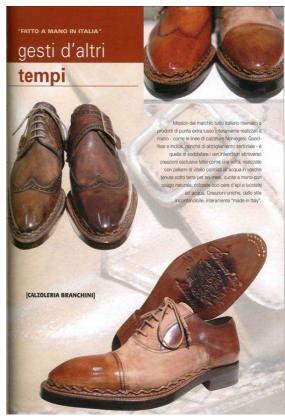

The Branchini Calzoleria brand name is used for luxury products made entirely by hand, particularly the *Norvegese* and *Goodyear* shoe lines, Briefcases, Travel bags, wallets and belts.

The Branchini *handmade shoes* are manufactured with extreme care and great attention to detail: they are hand sewn using natural twine string and realized through the ancient and traditional method of water tanning, coloured with natural waxes and water-polished. Unique pieces for true connoisseurs and for those who consider luxury as an art.