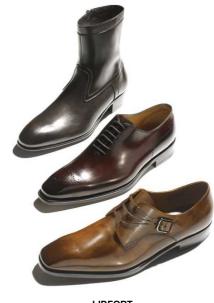

### LIDFORT

Exclusively ours. Plain-toe boots in dark brown leather with zipper. UK sizes 7.5-11. Italy. \$925.

### STEFANO BRANCHINI

Exclusively ours. Medallion-toe whole-cut lace-ups in burgundy leather. UK sizes 6.5–12. Italy. \$650.