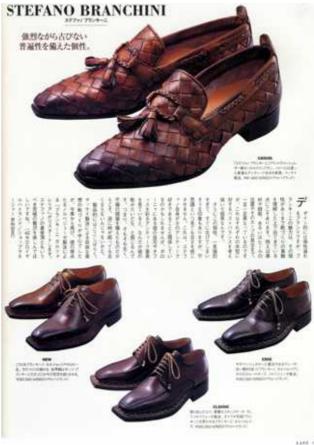

From **2009** till today Stefano Branchini collaborates with the company BALLY Shoe Factories Ltd as a designer for the creation of collections of men's shoes and sneakers for men and women.

The **Branchini Calzoleria** brand is a synonym of the highest quality, style, creativity, elegance and provocation: these are the undoubted qualities of Branchini man and maintain this brand on the top positions of the luxury shoe market.

The Branchini Calzoleria brand name is used for luxury products made entirely by hand, particularly the *Norvegese* and *Goodyear* shoe lines, Briefcases, Travel bags, wallets and belts.

The Branchini *handmade shoes* are manufactured with extreme care and great attention to detail: they are hand sewn using natural twine string and realized through the ancient and traditional method of water tanning, coloured with natural waxes and water-polished. Unique pieces for true connoisseurs and for those who consider luxury as an art.