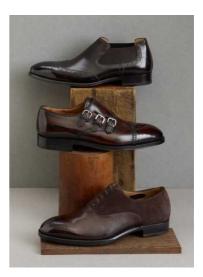

### STEFANO BRANCHINI

Exclusively ours. Medallion-toe whole-cut lace-ups in burgundy leather. UK sizes 6.5–12. Italy. \$650.

### **MAX VERRE**

Exclusively ours. Tassel slip-ons in light gray suede. UK sizes 6.5–10.5. Italy. \$925.

Exclusively ours. Spectator wingtips in brown/tan leather. European sizes 41–46. Italy. \$995.

STEFANO BRANCHINI
Exclusively ours. Wingtip tassel slip-ons in tan leather and neutral fabric. UK sizes 6.5–12. Italy. \$685.

STEFANO BRANCHINI
Exclusively ours. Wingtip short chelsea boots in antiqued chocolate brown leather. UK sizes 6.5–11.5. Italy. \$675.

BONTONI
Exclusively ours. Triple-buckle monk straps in burnished burgundy leather with medallion cap toe. European sizes 40.5–44, 45, 46. Italy. \$1,050.