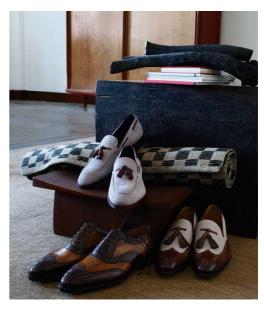

### SILVANO SASSETTI FOR BERGDORF GOODMAN

Exclusively ours. Plain-toe slip-ons in burnished cognac leather with triple strap. Sizes 8-13. Italy. \$695.

### **MAX VERRE**

Exclusively ours. Tassel slip-ons in light gray suede. UK sizes 6.5–10.5. Italy. \$925.

Exclusively ours. Spectator wingtips in brown/tan leather. European sizes 41–46. Italy. \$995.

STEFANO BRANCHINI
Exclusively ours. Wingtip tassel slip-ons in tan leather and neutral fabric. UK sizes 6.5–12. Italy. \$685.

STEFANO BRANCHINI
Exclusively ours. Wingtip short chelsea boots in antiqued chocolate brown leather. UK sizes 6.5–11.5. Italy. \$675.

BONTONI
Exclusively ours. Triple-buckle monk straps in burnished burgundy leather with medallion cap toe. European sizes 40.5–44, 45, 46. Italy. \$1,050.

SILVANO SASSETTI
Exclusively ours. Balmorals in dark brown suede and embossed leather with smooth cap toe. Sizes 8–11, 12, 13. Italy. \$695.