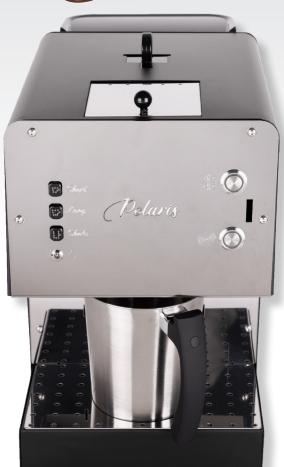

## Dislaris

Espresso

Shaked Coffee

Iced Coffee

Slushes

Frappe'

Cocktails

An absolute brand news of the New Made in Italy Line is P\*LARIS, the first machine for Shaked Coffee and much more. In a Compact Stainless Steel body, you can find a set of functions ideal to prepare in few seconds from the classic Italian Espresso Coffee to a perfect fresh Shaked Coffee, but also Slushes, Cocktails and Milkshakes thanks to Grinder and Mixer independent functions. Functional for all small and medium-sized restaurants and catering, which in a small space and with very low energy consumption (550W for the Coffee Group – 80W for Grinder&Mixer) have a machine that is simple to use and to clean, P\*LARIS is available for FAPØ36mm or Nespresso\* and Compatible Capsules. The machine can also be customized with a series of Optional to discover.

## Technical Data:

- Coffee Machine body in AISI Stainless Steel
- Short, Long Espresso Coffee Function Selections
- Automatic Shaked Coffee Function
- Ice Grinder Function
- Mixer Function
- Power Supply 220-240V/50Hz (110-120V/60Hz On demand)
- Rated Power: Coffee Group 550W
  Grinder + Mixer 80W
- Glow Wire Vibration Pump Fire retardant MADE IN ITALY
- Max Pressure: 20 bar
- NTC probe accurate Temperature Control

Anodized Anti-Scale Heat Exchanger in Food-Grade Aluminium

• Water Tank Capacity: 2 Liters

Power Cord: 2 m

Dimensions: 220x390x370 mm (LxWxH)

## Optional:

- Connection to the Water Line
- Ø50mm Adjustable Feet
- · Front Cover with Your Logo engraved
- Deconto System

## Supplied with:

- 1 Mixer Glass
- Removable Cup Rest