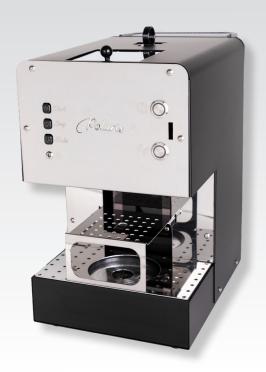

## Dislaris

Espresso

Shaked Coffee

Iced Coffee

Slushes

Frappe'

Cocktails

An absolute brand news of the New Made in Italy Line is P\*LARIS, the first machine for Shaked Coffee and much more. In a Compact Stainless Steel body, you can find a set of functions ideal to prepare in few seconds from the classic Italian Espresso Coffee to a perfect fresh Shaked Coffee, but also Slushes, Cocktails and Milkshakes thanks to Grinder and Mixer independent functions. Functional for all small and medium-sized restaurants and catering, which in a small space and with very low energy consumption (550W for the Coffee Group – 80W for Grinder&Mixer) have a machine that is simple to use and to clean, P\*LARIS is available for FAPØ36mm or Nespresso\* and Compatible Capsules. The machine can also be customized with a series of Optional to discover.

## Technical Data:

- Coffee Machine body in AISI Stainless Steel
- Short, Long Espresso Coffee Function Selections
- Automatic Shaked Coffee Function
- Ice Grinder Function
- Mixer Function
- Power Supply 220-240V/50Hz (110-120V/60Hz On demand)
- Rated Power: Coffee Group 550W
  Grinder + Mixer 80W
- Glow Wire Vibration Pump Fire retardant MADE IN ITALY
- Max Pressure: 20 bar
- NTC probe accurate Temperature Control

Anodized Anti-Scale Heat Exchanger in Food-Grade Aluminium

• Water Tank Capacity: 2 Liters

Power Cord: 2 m

Dimensions: 220x390x370 mm (LxWxH)