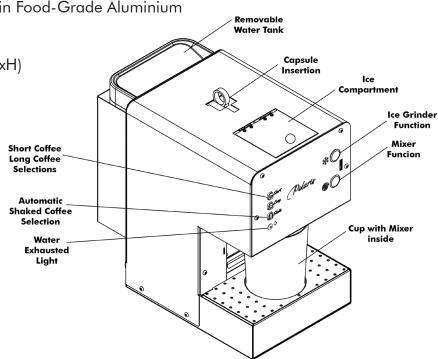

## Technical Data:

- Coffee Machine body in AISI Stainless Steel
- Short, Long Espresso Coffee Function Selections
- Automatic Shaked Coffee Function
- Ice Grinder Function
- Mixer Function
- Power Supply 220-240V/50Hz (110-120V/60Hz On demand)
- Rated Power: Coffee Group 550W
  Grinder + Mixer 80W
- Glow Wire Vibration Pump Fire retardant MADE IN ITALY
- Max Pressure: 20 bar
- NTC probe accurate Temperature Control

Anodized Anti-Scale Heat Exchanger in Food-Grade Aluminium

• Water Tank Capacity: 2 Liters

Power Cord: 2 m

Dimensions: 220x390x370 mm (LxWxH)

## Dislaris

Espresso

Shaked Coffee

Iced Coffee

Slushes

Frappe'

Cocktails

An absolute brand news of the New Made in Italy Line is P\*LARIS, the first machine for Shaked Coffee and much more. In a Compact Stainless Steel body, you can find a set of functions ideal to prepare in few seconds from the classic Italian Espresso Coffee to a perfect fresh Shaked Coffee, but also Slushes, Cocktails and Milkshakes thanks to Grinder and Mixer independent functions. Functional for all small and medium-sized restaurants and catering, which in a small space and with very low energy consumption (550W for the Coffee Group – 80W for Grinder&Mixer) have a machine that is simple to use and to clean, P\*LARIS is available for FAPØ36mm or Nespresso\* and Compatible Capsules. The machine can also be customized with a series of Optional to discover.