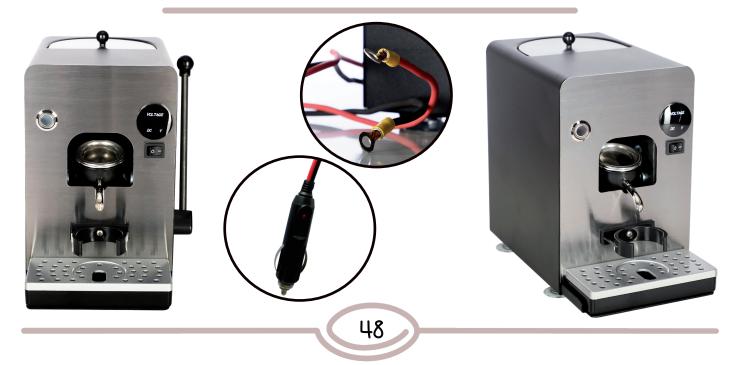

## Product Description:

- Espresso Coffee Machine for ESE Ø44 mm PAPER PODS (Ø38 mm Optional)
- NEW MECHANIC, ULTRA-COMPACT & ENERGY SAVING Model WITHOUT using INVERTER
- Specifically designed to be used on various types of vehicles such as: Campers, Trucks, Boats, Buses, Trains, Cars, etc. The Ultra-Compact Stainless Steel structure has been adapted for safe use in limited spaces even during transfers or in case of unstable support surfaces
- Removable Inner water tank with inspection lid & specific interlocking closure
- Anti-Vibration Cup-Blocker Clip
- Safety suction cups, for additional support on any type of surface
- Frontal Voltage-indicator to directly measure the input voltage
- The possibility to use the machine WITHOUT INVERTER allows a significant saving in both consumption and battery autonomy (in case other electrical appliances too are in operation), without the risk of creating electrocution phenomena
- Removable water tank & drip tray for an easy accessibility for interventions, cleaning & maintenance

## Technical Data:

- Espresso Coffee Selection
- Power Supply: 12V 14 Amp / 24V 7 Amp
- Rated Power: 168W
- 12V/24V Glow-wire, vibration & fire-retardant Pump MADE IN ITALY
- Pump Power: 48W / Max. Pressure: 15 Bar
- 85°C & 90°C Temperature Thermostats
- Safety Thermofuse 135°C
- Food Grade Aluminium Heat-Exchanger
- "Quick-Release" protection fuse, calibrated 20A-12V / 12A-24V
- Specific accessories for safe use in any surface and situation:
  - Anti-vibration Cup-blocker Clip
  - Frontal ON/OFF Button & Voltmeter
  - Suction cups for fixing the machine to the support surface
  - Inner Water Tank with double inspection lid
- Coffee Machine body in Stainless Steel
- Water Tank Capacity 650 ml
- Power Supply Cables: N.2 Single core cables with 4mm. square section with final eyelets Length 1.50 m
- Product Size: (LxWxH) mm 175x275x260 Packaging (LxPxH) mm 210x365x300
- N.W.: 5.60 Kg / G.W.: 6.60 Kg

### Optional:

- POD-SUPPORT filter Ø38mm.
- Male ADAPTER for 20A Cigar Lighter