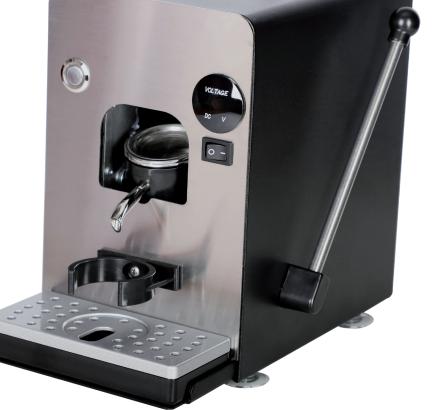

## Product Description:

- Espresso Coffee Machine for ESE Ø44 mm PAPER PODS (Ø38 mm Optional)
- NEW MECHANIC, ULTRA-COMPACT & ENERGY SAVING Model WITHOUT using INVERTER
- Specifically designed to be used on various types of vehicles such as: Campers, Trucks, Boats, Buses, Trains, Cars, etc. The Ultra-Compact Stainless Steel structure has been adapted for safe use in limited spaces even during transfers or in case of unstable support surfaces
- Removable Inner water tank with inspection lid & specific interlocking closure
- Anti-Vibration Cup-Blocker Clip
- Safety suction cups, for additional support on any type of surface
- Frontal Voltage-indicator to directly measure the input voltage
- The possibility to use the machine WITHOUT INVERTER allows a significant saving in both consumption and battery autonomy (in case other electrical appliances too are in operation), without the risk of creating electrocution phenomena
- Removable water tank & drip tray for an easy accessibility for interventions, cleaning & maintenance

## Technical Data:

- Espresso Coffee Selection
- Power Supply: 12V 14 Amp / 24V 7 Amp
- Rated Power: 168W
- 12V/24V Glow-wire, vibration & fire-retardant Pump MADE IN ITALY
- Pump Power: 48W / Max. Pressure: 15 Bar
- 85°C & 90°C Temperature Thermostats
- Safety Thermofuse 135°C
- Food Grade Aluminium Heat-Exchanger
- "Quick-Release" protection fuse, calibrated 20A-12V / 12A-24V
- Specific accessories for safe use in any surface and situation:
  - Anti-vibration Cup-blocker Clip
  - Frontal ON/OFF Button & Voltmeter
  - Suction cups for fixing the machine to the support surface
  - Inner Water Tank with double inspection lid
- Coffee Machine body in Stainless Steel
- Water Tank Capacity 650 ml
- Power Supply Cables: N.2 Single core cables with 4mm. square section with final eyelets Length 1.50 m
- Product Size: (LxWxH) mm 175x275x260 Packaging (LxPxH) mm 210x365x300
- N.W.: 5.60 Kg / G.W.: 6.60 Kg