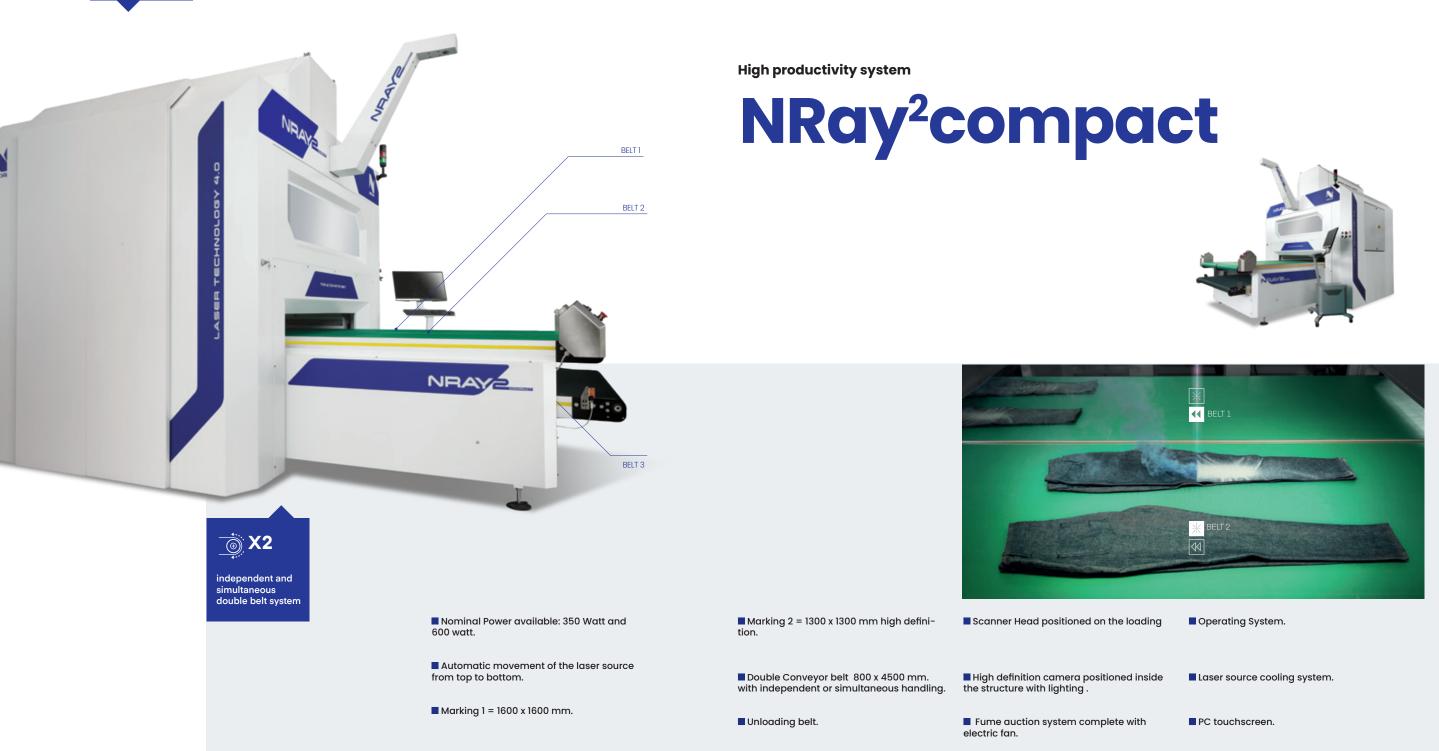

# Nray <sup>1/T</sup>

Nray<sup>2 compact</sup>

Nray<sup>2/m</sup>

Nray<sup>4</sup>

neous double belt system it is possible position. to simultaneously load and produce 4

vertical laser source

Welcome to high productivity and re- garments at the same time. The autoduced production times era. Thanks nomous lower conveyor belt transports to the new independent and simulta- the processed garments to the starting