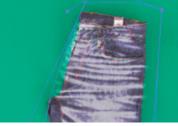

#### Camera:

Thanks to an in-built camera, garments can be scanned and viewed for the correct position required when marking material.

## Projector:

The use of a projector helps in the positioning of garments to be marked. Mistakes can also be avoided as, by way of inserting various information with the software.