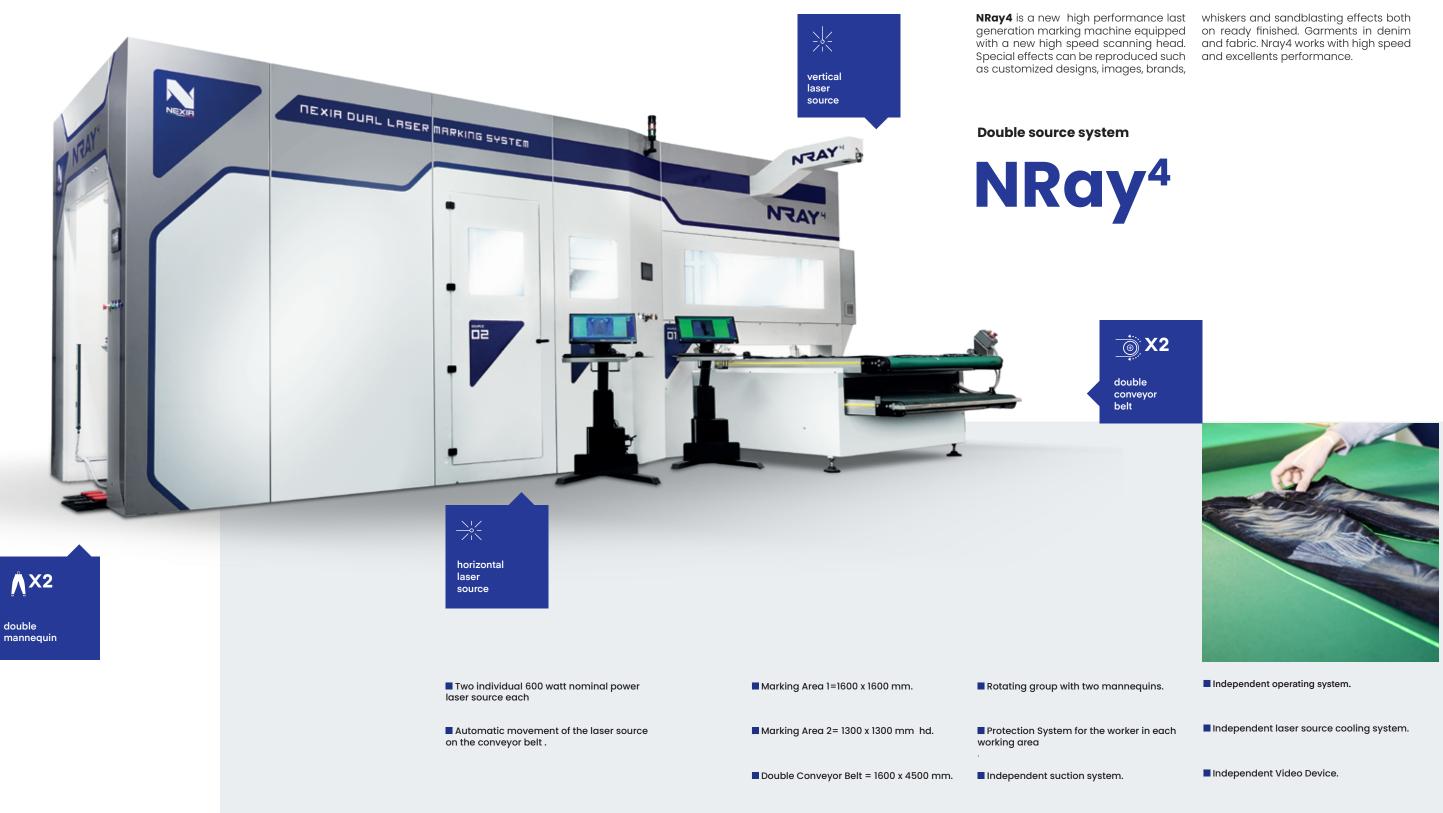

# Nray <sup>1/T</sup>

Nray<sup>2 compact</sup>

Nray<sup>2/m</sup>

Nray<sup>4</sup>

neous double belt system it is possible position. to simultaneously load and produce 4

vertical laser source

Welcome to high productivity and re- garments at the same time. The autoduced production times era. Thanks nomous lower conveyor belt transports to the new independent and simulta- the processed garments to the starting