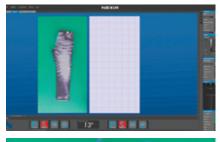

#### Camera:

Thanks to an in-built camera, garments can be scanned and viewed for the correct position required when marking material.

## Projector:

The use of a projector helps in the positioning of garments to be marked. Mistakes can also be avoided as, by way of inserting various information with the software.