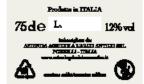

Harvest time: First ten days of October Harvest: by hand Fermentation: thermos-controlled Type of fermentation tanks: Steel Fermentation temperature: <10 ° C Duration of fermentation: 8-10 days Maturation: 6 months in steel and aging in bottle Alcohol content: 12% Vol Total acidity: 6.0 g / 1 Processing method: Traditional (unfiltered, minimum presence of sulphites, no further additives).