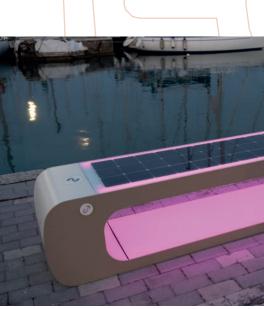

4 ports for fast USB charging (Qualcomm Quick Charge 3.0)18W with electrical protections

((4))

ſ

4

I -⇔ |

2 wireless Qi 15W chargers under the seat surface

RGB LED night lighting with multi-color light configurable from the management dashboard