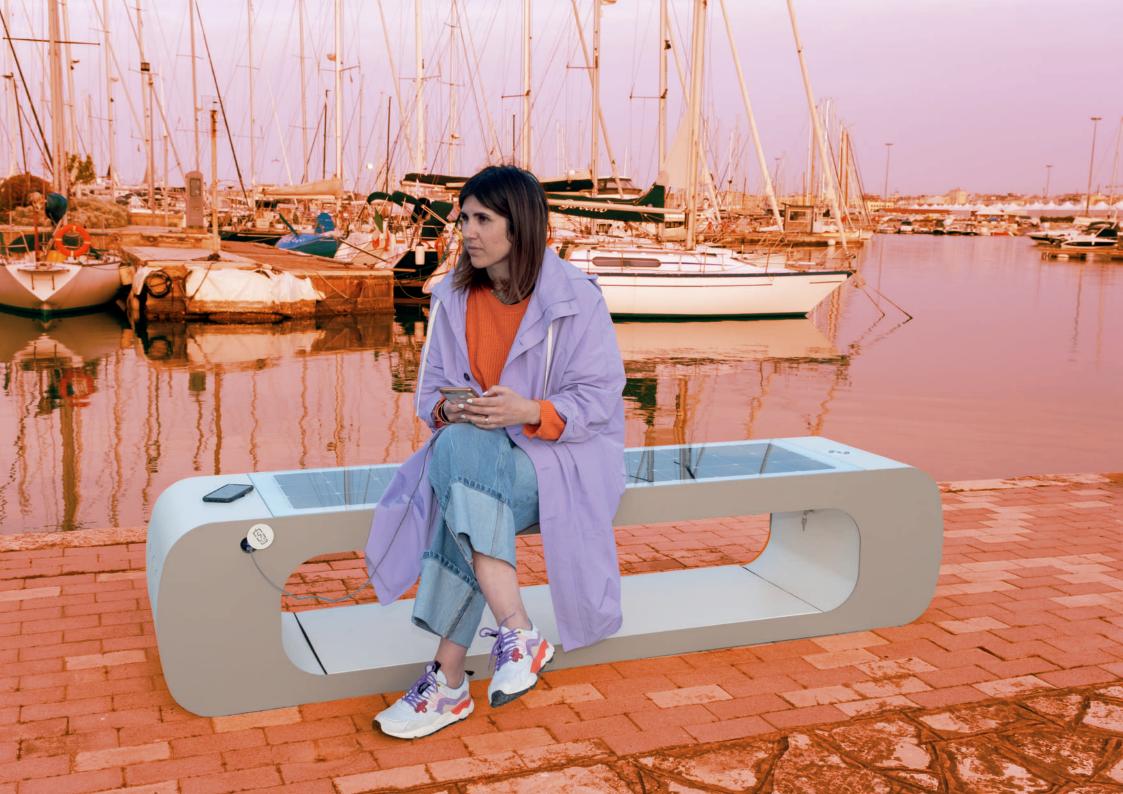

conceived to live the public space respecting our philosophy of positive city, the Elios Smart bench is the excellence created by Citysi to offer to the user an increasingly complete experience within the city space.

We have combined a bench with a modern design new technological solutions, such as energy supply renewable, recharging of IT devices, smart lighting and Internet Connection

Our benches are constantly monitored telematically and all functions can be controlled through our intuitive web portal, directly from the end customer.

4 ports for fast USB charging (Qualcomm Quick Charge 3.0)18W with electrical protections

((4))

ſ

4

I -⇔ |

2 wireless Qi 15W chargers under the seat surface

RGB LED night lighting with multi-color light configurable from the management dashboard

seat dimensions without backrest 2150×550×465mm; sitting height 465 m