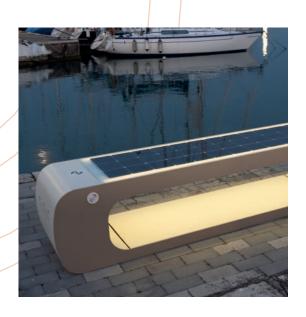

conceived to live the public space respecting our philosophy of positive city, the Elios Smart bench is the excellence created by Citysi to offer to the user an increasingly complete experience within the city space.

We have combined a bench with a modern design new technological solutions, such as energy supply renewable, recharging of IT devices, smart lighting and Internet Connection

Our benches are constantly monitored telematically and all functions can be controlled through our intuitive web portal, directly from the end customer.

Totally MADE IN ITALY, with small dimensions, and from attractive design, the Elios is a bench that fits all needs, and all the contexts urban.