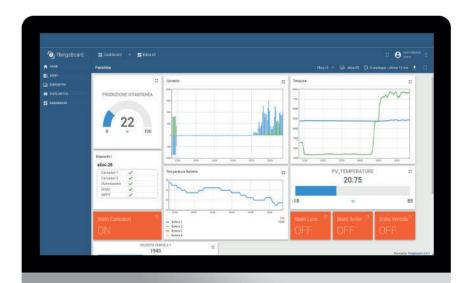

# Solar production

6.23

Ø

Panca Elios Exposed to the South (optimal position)

blue line (battery voltage = state of charge) remains constant despite the natural variation of the Solar production (green line).