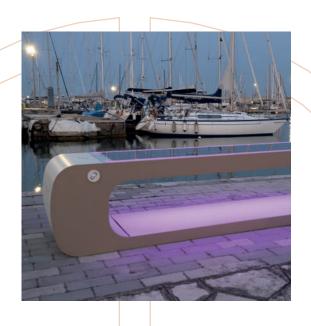

4 ports for fast USB charging (Qualcomm Quick Charge 3.0)18W with electrical protections

((4))

ſ

4

I -⇔ |

2 wireless Qi 15W chargers under the seat surface

RGB LED night lighting with multi-color light configurable from the management dashboard