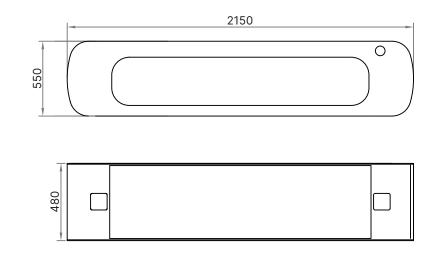

conceived to live the public space respecting our philosophy of positive city, the Elios Smart bench is the excellence created by Citysi to offer to the user an increasingly complete experience within the city space.

We have combined a bench with a modern design new technological solutions, such as energy supply renewable, recharging of IT devices, smart lighting and Internet Connection











Our benches are constantly monitored telematically and all functions can be controlled through our intuitive web portal, directly from the end customer.

Elios, in its standard version, does not require any wiring electricity and the only installation requirement is one outdoor area with sun.

All electronic components are enclosed in waterproof enclosures and all connection points are safe and resistant to weathering













It is safe because it is controlled by sensors that protect it from short circuit, and all the components are regulated by strict European regulations, guaranteeing to the product the CE certification

Totally MADE IN ITALY, with small dimensions, and from attractive design, the Elios is a bench that fits all needs, and all the contexts urban.



### **TECHNICA