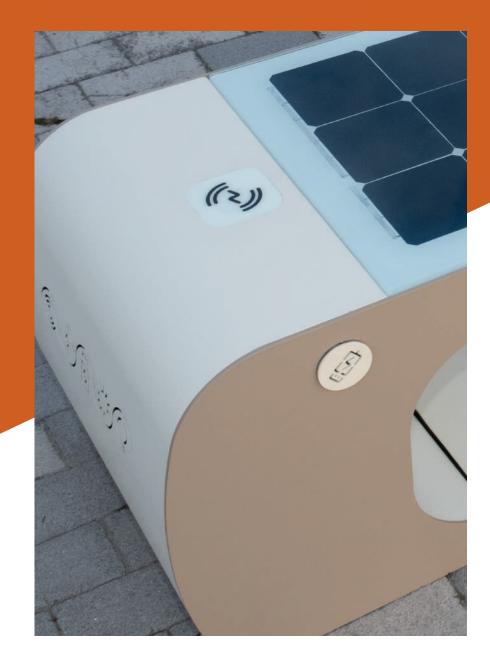

4 ports for fast USB charging (Qualcomm Quick Charge 3.0)18W with electrical protections

((4))

ſ

4

I -⇔ |

2 wireless Qi 15W chargers under the seat surface

RGB LED night lighting with multi-color light configurable from the management dashboard

lithium batteries LiFePO4 100Ah 12V= 1.2kWh batteries ideal for a high number of discharge cycles, with an estimated average life of 7-10 years

Monitoring and management connectivity via Wi-Fi network

## Remote control

Monitoring and management connectivity via Wi-Fi network