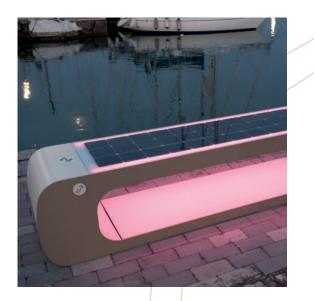

conceived to live the public space respecting our philosophy of positive city, the Elios Smart bench is the excellence created by Citysi to offer to the user an increasingly complete experience within the city space.

We have combined a bench with a modern design new technological solutions, such as energy supply renewable, recharging of IT devices, smart lighting and Internet Connection

Our benches are constantly monitored telematically and all functions can be controlled through our intuitive web portal, directly from the end customer.