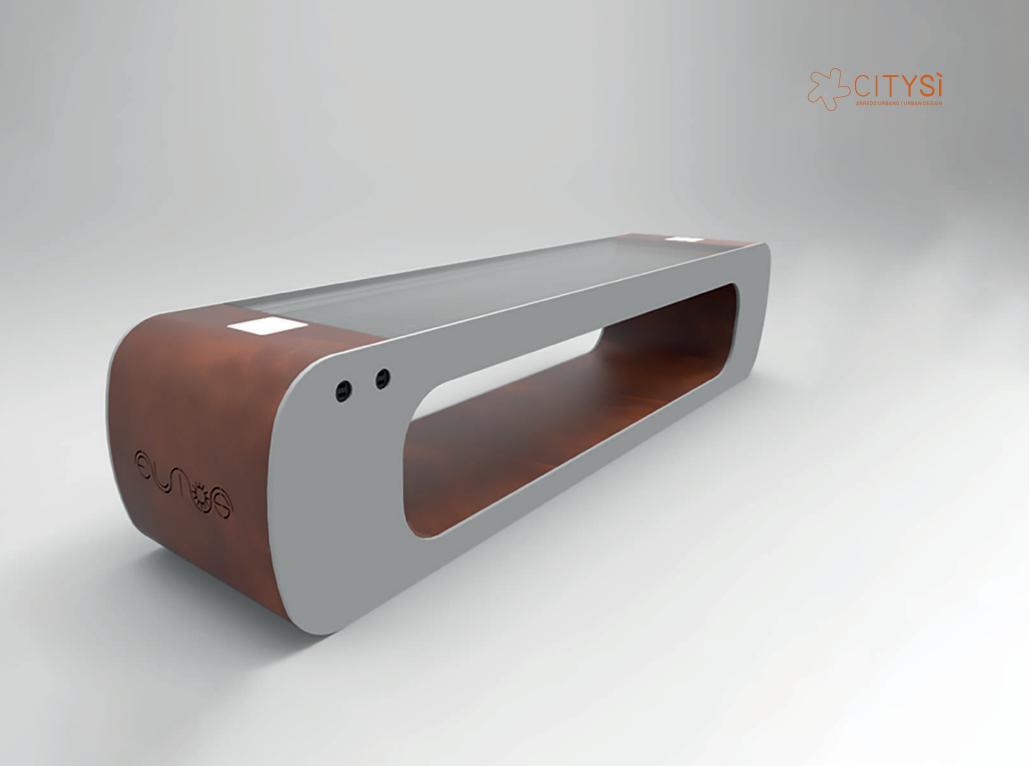

conceived to live the public space respecting our philosophy of positive city, the Elios Smart bench is the excellence created by Citysi to offer to the user an increasingly complete experience within the city space.

Totally MADE IN ITALY, with small dimensions, and from attractive design, the Elios is a bench that fits all needs, and all the contexts urban.

#### FINITURE

Seat in tempered stratified photovoltaic glass  $\ensuremath{\textit{black}}$ 

external structure of the seat and internal part of the seat, available in galvanized steel painted in light ivory RAL 1015, brown ral 8019

front and rear structure in brown ral 8019, light ivory ral 1015, pure white RAL 9010, tele gray RAL 7046, anthracite gray RAL 7016, signal yellow RAL 1003, fire red RAL 3000, telemagenta RAL 4010, sky blue RAL 5010, yellow green RAL 6018.