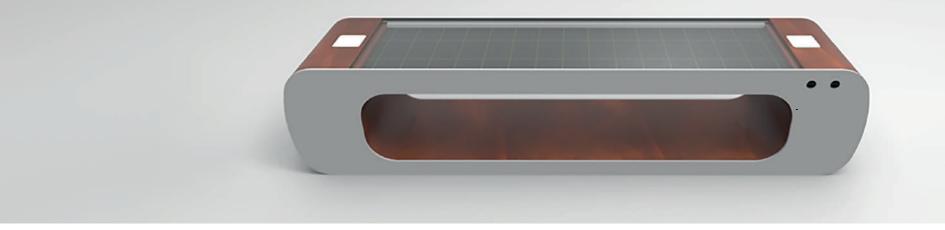

### **TECHNICAL SPECIFICATIONS** Complete photovoltaic set-up

MPPT 10A 75V solar charge controller

170W 12V monocrystalline photovoltaic GLASS with high efficiency monocrystalline cells

Cooling system with centrifugal blowers with a capacity of 120 m ^ 3 / h

#### FINITURE

Seat in tempered stratified photovoltaic glass  $\ensuremath{\textit{black}}$ 

external structure of the seat and internal part of the seat, available in galvanized steel painted in light ivory RAL 1015, brown ral 8019

front and rear structure in brown ral 8019, light ivory ral 1015, pure white RAL 9010, tele gray RAL 7046, anthracite gray RAL 7016, signal yellow RAL 1003, fire red RAL 3000, telemagenta RAL 4010, sky blue RAL 5010, yellow green RAL 6018.