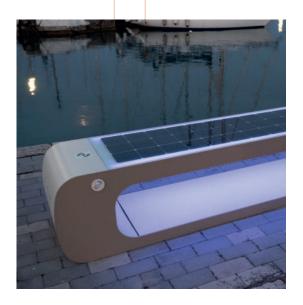

4 ports for fast USB charging (Qualcomm Quick Charge 3.0)18W with electrical protections

((4))

ſ

4

I -⇔ |

2 wireless Qi 15W chargers under the seat surface

RGB LED night lighting with multi-color light configurable from the management dashboard