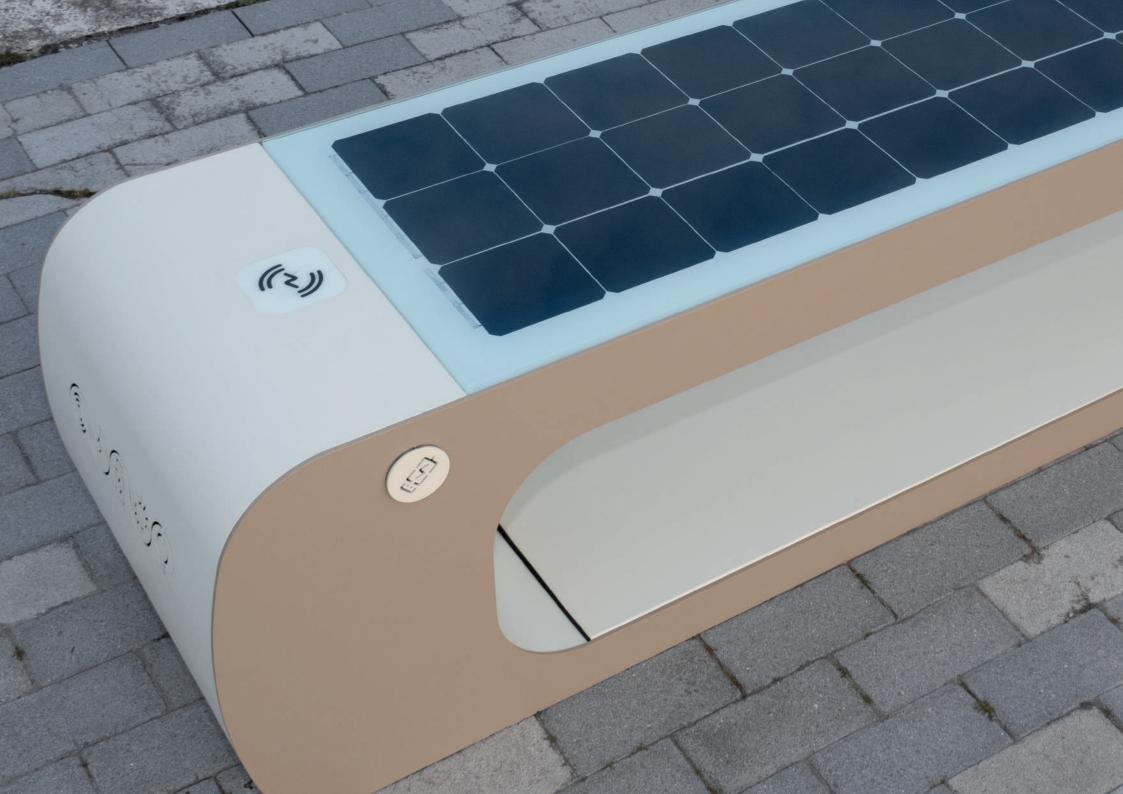

### **TECHNICAL SPECIFICATIONS** Complete photovoltaic set-up

MPPT 10A 75V solar charge controller

170W 12V monocrystalline photovoltaic GLASS with high efficiency monocrystalline cells

Cooling system with centrifugal blowers with a capacity of 120 m ^ 3 / h

4 ports for fast USB charging (Qualcomm Quick Charge 3.0)18W with electrical protections

((4))

ſ

4

I -⇔ |

2 wireless Qi 15W chargers under the seat surface

RGB LED night lighting with multi-color light configurable from the management dashboard

lithium batteries LiFePO4 100Ah 12V= 1.2kWh batteries ideal for a high number of discharge cycles, with an estimated average life of 7-10 years

Monitoring and management connectivity via Wi-Fi network