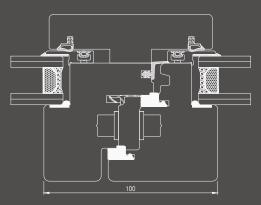

### DIMENSIONS

Fixed lamellar frame nominal section 78 x 85 mm. Mobile lamellar panel nominal section 68 x 63 mm.

**Only 6.3 cm of visible door** that allows greater brightness to the rooms and creates a minimal and modern style for your environments

Wooden doors and windows / MINIMAL

Upper/lateral node for windows and French windows

Window lower node

French window lower node with threshold

Central node with profile in aluminium (standard) of Window/French window

Central node with external wooden profile (optional) of window/French window