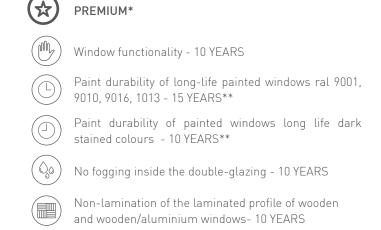

### STANDARD WARRANTY\*

Functionality of the windows - 10 YEARS

- 10 YEARS Non-lamination of the laminated

No fogging inside the glazing

profile of wooden and wooden/ aluminium windows- 10 YEARS

\* See the conditions set out in the warranty certificate and the provisions of article 5 of the general terms and conditions of sale \*\* According to the values defined by the standards ISO 4628-2-4-5, UNI EN 13722, UNI 8941-1-2-3