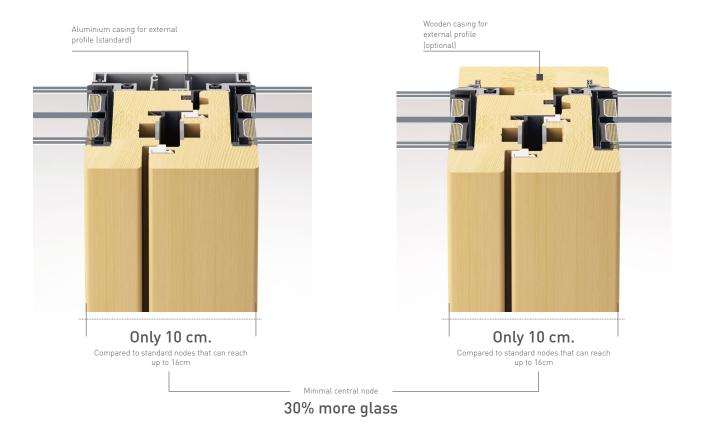

Window lower node

French window lower node with threshold

Central node with profile in aluminium (standard) of Window/French window

Central node with external wooden profile (optional) of window/French window