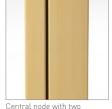

Window lower node

French window lower node with threshold

Central node with profile in aluminium (standard) of Window/French window

Central node with external wooden profile (optional) of window/French window