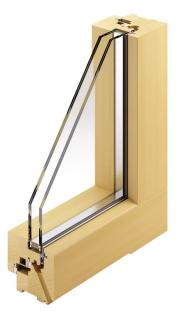

### DIMENSIONS

Fixed lamellar frame nominal section 78 x 85 mm. Mobile lamellar panel nominal section 68 x 63 mm.

#### GASKET AND SEAL

Triple abutment sealing profile with triple gasket. Square shaped integral glazing bead.

### DOUBLE-GLAZING

Use of single-chamber double glazing or low-emission double-chamber triple glazing with standard Argon gas and Warm edge duct, in accordance with the current regulations. Of variable thicknesses and types (solar control, safety, acoustic, satin...) according to requirements.

**Only 6.3 cm of visible door** that allows greater brightness to the rooms and creates a minimal and modern style for your environments

Wooden doors and windows / MINIMAL

Upper/lateral node for windows and French windows