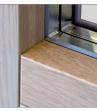

## More light with the Over View range

Aluminium Threshold

Detail Low aluminium threshold for French windows without protrusions on the floor. Very high air, rain and wind tightness.

Internal elevation window with one panel.

Window lower node

French window lower node with threshold

Central node with profile in aluminium (standard) of Window/French window

Central node with external wooden profile (optional) of window/French window