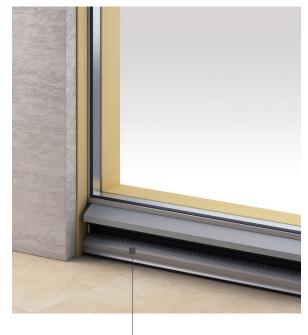

## More light with the Over View range

Aluminium Threshold

Detail Low aluminium threshold for French windows without protrusions on the floor. Very high air, rain and wind tightness.

Internal elevation window with one panel.

**Only 6.3 cm of visible door** that allows greater brightness to the rooms and creates a minimal and modern style for your environments

Wooden doors and windows / MINIMAL

Upper/lateral node for windows and French windows