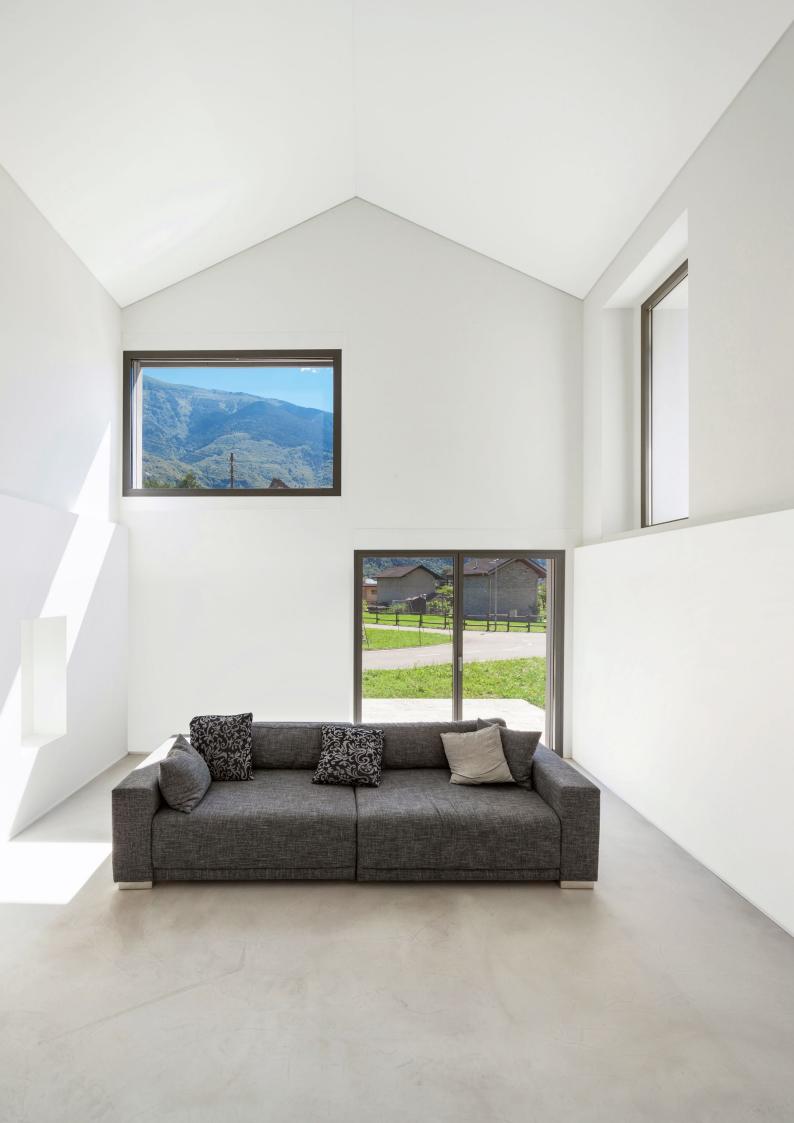

## More light with the Over View range

Aluminium Threshold

Detail Low aluminium threshold for French windows without protrusions on the floor. Very high air, rain and wind tightness.

Internal elevation window with one panel.

**Only 6.3 cm of visible door** that allows greater brightness to the rooms and creates a minimal and modern style for your environments

Wooden doors and windows / MINIMAL

Upper/lateral node for windows and French windows