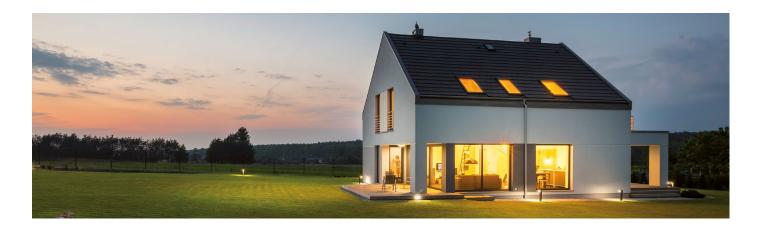

# **MINIMALSeries**

Wooden Windows

Geometric shapes with clean lines, minimal interiors and façades with maximum performance.

The OVER VIEW Minimal line is created, ideal for modern or contemporary environments, it is characterised by very small dimensions (63mm panel) and designed to completely hide the panel in the overall dimensions of the frame. A window that leaves room for light, design and the panorama.

Windows, wooden window doors, with elements of advanced technology, which guarantee extraordinary thermal, acoustic and safety performance. Always maintaining a superior quality.

A new window concept that enhances environments, making them essential and bright. The window that disappears externally, giving elegance and cleanliness to façades, while at the same time guaranteeing safety and reliability.

### WOOD, TIMELESS BEAUTY AND REFINEMENT

CUSTOMISABLE IN SHAPES, WITH MINIMAL CHARACTERS

FULL GLASS VIEW FROM THE OUTSIDE

THE PLEASURE OF WOOD INSIDE, WITH CLEAN LINES

HARMONIOUS SYNTHESIS OF ART AND TECHNOLOGY