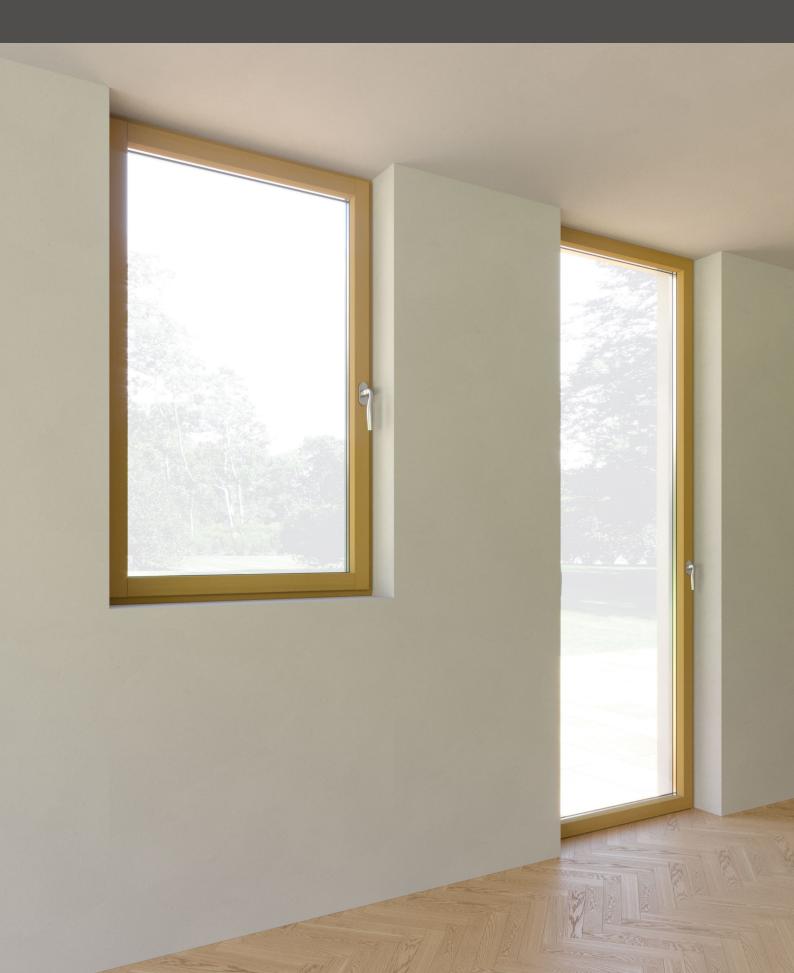

# **MINIMALSeries**

Wooden Windows

Geometric shapes with clean lines, minimal interiors and façades with maximum performance.

The OVER VIEW Minimal line is created, ideal for modern or contemporary environments, it is characterised by very small dimensions (63mm panel) and designed to completely hide the panel in the overall dimensions of the frame. A window that leaves room for light, design and the panorama.

Windows, wooden window doors, with elements of advanced technology, which guarantee extraordinary thermal, acoustic and safety performance. Always maintaining a superior quality.

A new window concept that enhances environments, making them essential and bright. The window that disappears externally, giving elegance and cleanliness to façades, while at the same time guaranteeing safety and reliability.

**Only 6.3 cm of visible door** that allows greater brightness to the rooms and creates a minimal and modern style for your environments

Wooden doors and windows / MINIMAL

Upper/lateral node for windows and French windows