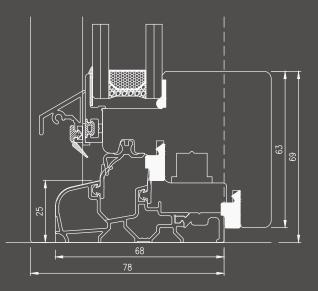

### DIMENSIONS

Fixed lamellar frame nominal section 78 x 85 mm. Mobile lamellar panel nominal section 68 x 63 mm.

**Only 6.3 cm of visible door** that allows greater brightness to the rooms and creates a minimal and modern style for your environments

Wooden doors and windows / MINIMAL

Upper/lateral node for windows and French windows