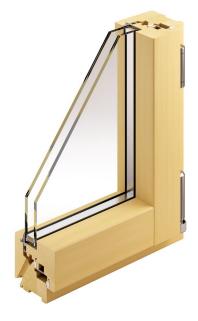

### DIMENSIONS

Fixed lamellar frame nominal section 78 x 85 mm. Mobile lamellar panel nominal section 68 x 63 mm.

#### GASKET AND SEAL

Triple abutment sealing profile with triple gasket. Square shaped integral glazing bead.

### DOUBLE-GLAZING

Use of single-chamber double glazing or low-emission double-chamber triple glazing with standard Argon gas and Warm edge duct, in accordance with the current regulations. Of variable thicknesses and types (solar control, safety, acoustic, satin...) according to requirements.

**Only 6.3 cm of visible door** that allows greater brightness to the rooms and creates a minimal and modern style for your environments

Wooden doors and windows / MINIMAL

Upper/lateral node for windows and French windows