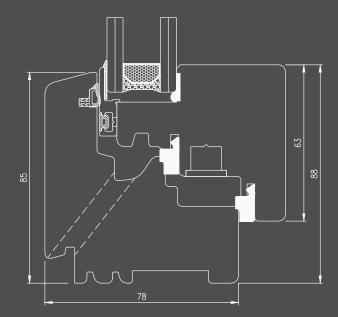

### DIMENSIONS

Fixed lamellar frame nominal section 78 x 85 mm. Mobile lamellar panel nominal section 68 x 63 mm.

**Only 6.3 cm of visible door** that allows greater brightness to the rooms and creates a minimal and modern style for your environments

Wooden doors and windows / MINIMAL

Upper/lateral node for windows and French windows