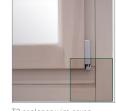

## More light with the Over View range

Aluminium Threshold

Detail Low aluminium threshold for French windows without protrusions on the floor. Very high air, rain and wind tightness.

Internal elevation window with one panel.

**Only 6.3 cm of visible door** that allows greater brightness to the rooms and creates a minimal and modern style for your environments

Wooden doors and windows / MINIMAL

Upper/lateral node for windows and French windows