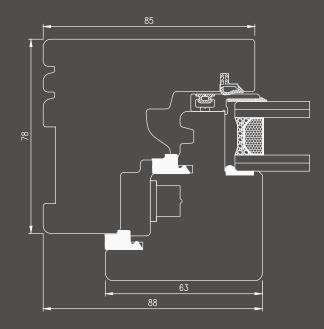

### DIMENSIONS

Fixed lamellar frame nominal section 78 x 85 mm. Mobile lamellar panel nominal section 68 x 63 mm.

**Only 6.3 cm of visible door** that allows greater brightness to the rooms and creates a minimal and modern style for your environments

Wooden doors and windows / MINIMAL

Upper/lateral node for windows and French windows