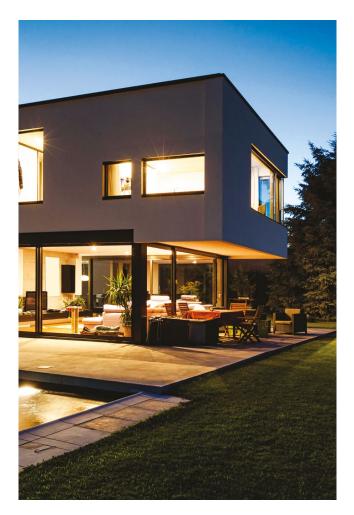

All glass exterior

minimal doors

Coplanar kit with concealed hinae

Wooden profile mod.Q

T1 overlap wire cover

Central node entry "0" A6

Central asymmetrical node A5