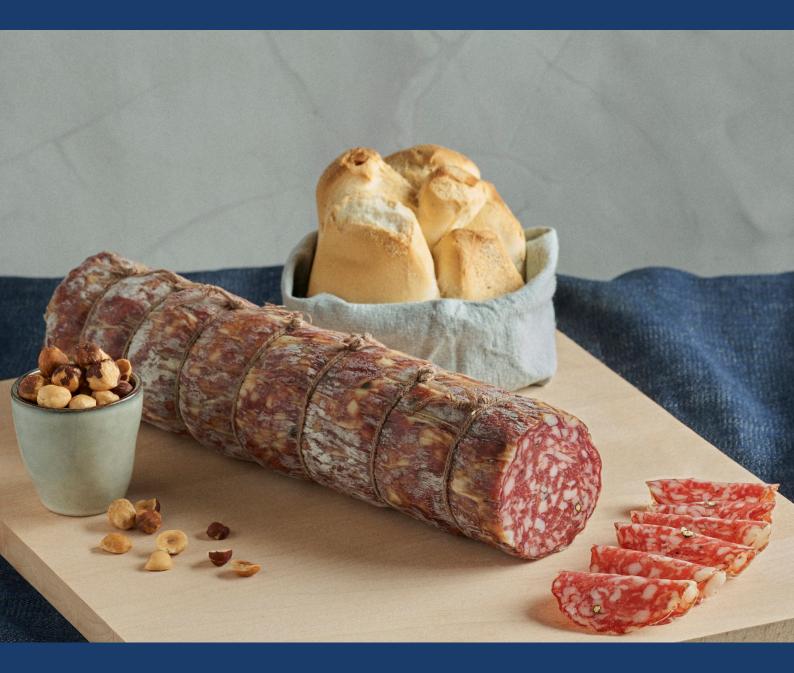

## DOLCE NAPOLI SALAMI

We use only pork cuts form selected Italian-born and locally raised swine for our salami Napoli. The meat is ground coarsely and flavoured with seasonings and aromatics, including whole peppercorns. After this stage, the mixture is shaped

and hand-tied in the traditional salami form. Our Napoli sweet salami has a distinct flavour that originates from a traditional Neapolitan recipe. The flavour is a delicious combination of savoury and sweet, with hints of smoky spices.