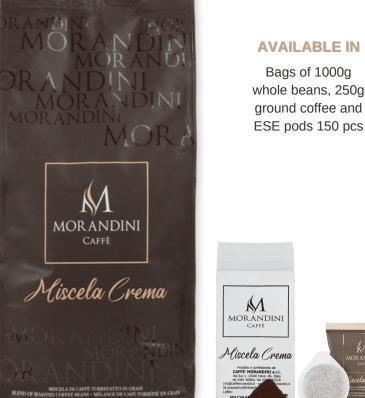

## **MISCELA CREMA**

| COMPOSITION | 50% Robusta, 50% Arabica  |
|-------------|---------------------------|
| ORIGINS     | Brazil, India, Uganda     |
| NOTES       | Biscuit, chocolate, nutty |

**AVAILABLE IN** 

Bags of 1000g

ground coffee and

ESE pods 150 pcs