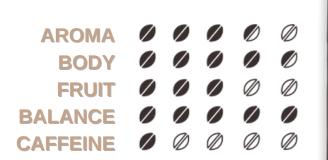

## **MISCELA CREMA**

| COMPOSITION | 50% Robusta, 50% Arabica  |
|-------------|---------------------------|
| ORIGINS     | Brazil, India, Uganda     |
| NOTES       | Biscuit, chocolate, nutty |

**AVAILABLE IN** 