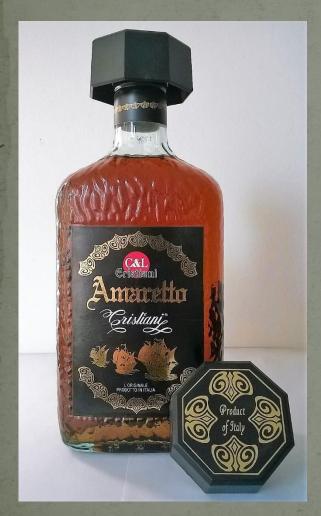

## Amaretto Classico Cristiani

- The Formula for Amaretto Classico Cristiani is derived from an age old artisan recipe. This Amaretto consumed today is produced in the same time honored tradition that has been used trough the centuries. The process begins with the Master Distiller who takes great pride in selecting only the finest of sweet almonds, bitter almonds, creating a unique fusion of intense aromas and flavor. The Master Distiller then slowly and carefully mixes the finest alcohol and other ingredients, which creates the distinctive taste of our Amaretto.
- We still practice the art authentic liquors. Infusions of plants, with dedication and precision. All liquors are continuously mixed, tested by master distillers, and kept until maturity. The manufacturing process of our liquors is meticulous, never rushed and it is necessary several months to create the product. It is with passion and love for the good things of the past that we have managed to create a unique liquor in taste, quality and perfection.
- Alcohol: 100% fine alcohol
- **Production Area and characteristic:** Our ingredients is chosen especially in the are of Piemonte, the main composition is made from a mix of almond bitter and sweet.
- **Aroma:** The almond aroma is created throw the maceration of the almond sweet and bitter for 60 days where the master distiller mix, following his experience
- **Sensory Properties:** The Amaretto Cristiani is a typical almond products with a little test of bitter, but mainly sweet.
- **How to drink:** The Amaretto is an excellent drink for dessert, but also to drink during a conversation, with ice or without.
- Alcohol: 25%Vol