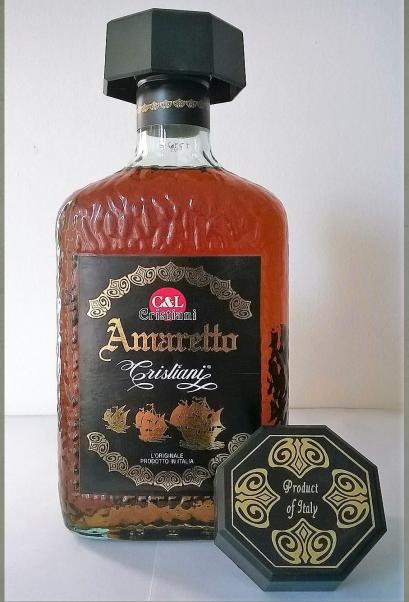

## Amaretto Classico Cristiani

- The Formula for Amaretto Classico Cristiani is derived from an age old artisan recipe. This Amaretto consumed today is produced in the same time honored tradition that has been used trough the centuries. The process begins with the Master Distiller who takes great pride in selecting only the finest of sweet almonds, bitter almonds, creating a unique fusion of intense aromas and flavor. The Master Distiller then slowly and carefully mixes the finest alcohol and other ingredients, which creates the distinctive taste of our Amaretto.
- We still practice the art authentic liquors. Infusions of plants, with dedication and precision. All liquors are continuously mixed, tested by master distillers, and kept until maturity. The manufacturing process of our liquors is meticulous, never rushed and it is necessary several months to create the product. It is with passion and love for the good things of the past that we have managed to create a unique liquor in taste, quality and perfection.
- Alcohol: 100% fine alcohol
- **Production Area and characteristic:** Our ingredients is chosen especially in the are of Piemonte, the main composition is made from a mix of almond bitter and sweet.
- **Aroma:** The almond aroma is created throw the maceration of the almond sweet and bitter for 60 days where the master distiller mix, following his experience
- **Sensory Properties:** The Amaretto Cristiani is a typical almond products with a little test of bitter, but mainly sweet.
- **How to drink:** The Amaretto is an excellent drink for dessert, but also to drink during a conversation, with ice or without.
- Alcohol: 25%Vol