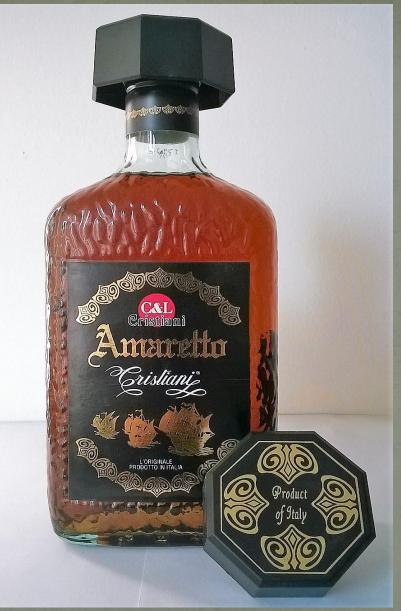

## Amaretto Classico Cristiani

- The Formula for Amaretto Classico Cristiani is derived from an age old artisan recipe. This Amaretto consumed today is produced in the same time honored tradition that has been used trough the centuries. The process begins with the Master Distiller who takes great pride in selecting only the finest of sweet almonds, bitter almonds, creating a unique fusion of intense aromas and flavor. The Master Distiller then slowly and carefully mixes the finest alcohol and other ingredients, which creates the distinctive taste of our Amaretto.
- We still practice the art authentic liquors. Infusions of plants, with dedication and precision. All liquors are continuously mixed, tested by master distillers, and kept until maturity. The manufacturing process of our liquors is meticulous, never rushed and it is necessary several months to create the product. It is with passion and love for the good things of the past that we have managed to create a unique liquor in taste, quality and perfection.
- Alcohol: 100% fine alcohol
- **Production Area and characteristic:** Our ingredients is chosen especially in the are of Piemonte, the main composition is made from a mix of almond bitter and sweet.
- **Aroma:** The almond aroma is created throw the maceration of the almond sweet and bitter for 60 days where the master distiller mix, following his experience
- **Sensory Properties:** The Amaretto Cristiani is a typical almond products with a little test of bitter, but mainly sweet.
- **How to drink:** The Amaretto is an excellent drink for dessert, but also to drink during a conversation, with ice or without.
- Alcohol: 25%Vol