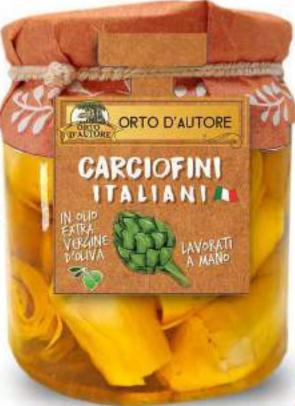

oil

Made in Italy

ITALIAN ARTICHOKES

HAND (RAFTED

| NET WEIGHT | VAT | SHELF LIFE<br>(months) | PIECES PER CARTON |
|------------|-----|------------------------|-------------------|
| 280 g      | 10  | 24                     | 12                |
| 520 g      | 10  | 24                     | 6                 |

ARTICHOKES WITH STEMS Ingredients: artichokes with stems (55%), extra virgin olive oil (43%), salt, laurel, peppercorns, vinegar.

Acidifier: citric acid.

**BORRETAN ONIONS** 

Acidifier: citric acid.

salt, origan.

white vinegar.

garlic, white vinegar.

**RUSTIC ARTICHOKE** Ingredients: artichokes (54%), extra virgin olive oil, vinegar, salt. Acidifier: citric acid.

100% italian ingredients With no aroma

> olio gine

Made in Italy