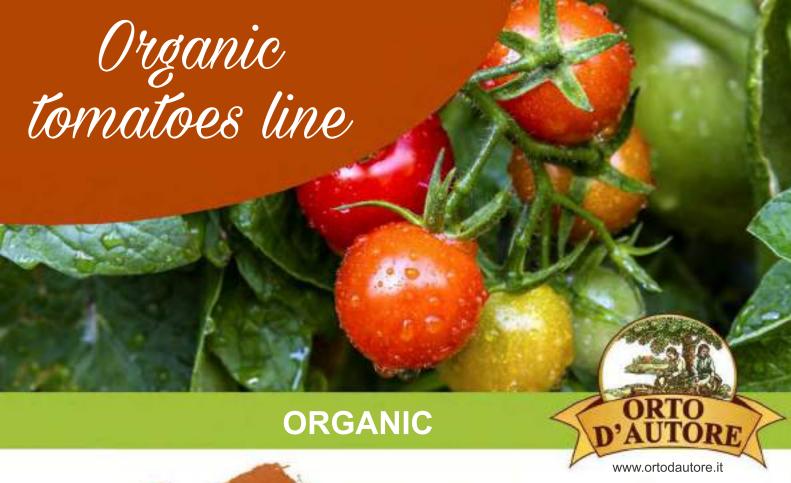

To guarantee the consumers more, Orto d'Autore has the Organic certification, Vegan OK (Gluten and Lactose are not used in the production plant) and IFS certifications, in addition to an efficient HACCP self-control system for the safety of its products. These are the 100% Italian Orto d'Autore Specialties, which contain the passion of a family and the uniqueness of a territory:

### PRODU(ED ONLY IN SUMMER

DATTERINI TOMATOES

| NET WEIGHT | VAT | SHELF LIFE<br>(months) | PIECES PER CARTON |
|------------|-----|------------------------|-------------------|
| 700 g      | -4  | 36                     | 12                |
| 360 g      | 4   | 36                     | 12                |
| 360 g      | 4   | -36                    | 20                |
| 190 g      | -4  | 36                     | 12                |
| 250 y      | 4   | 36                     | 12                |
| 250 g      | -6  | 36                     | 12                |

DATTERINI

# 100% tomatoes cultivated and processed in Italy

| NET WEIGHT | VAT | SHELF LIFE (months) | PIECES PER CARTON |
|------------|-----|---------------------|-------------------|
| 365 g      | 10  | 24.                 | 12                |
| 300 g      | 10  | 24                  | 12                |
| 295 g      | 10  | 24                  | 12                |