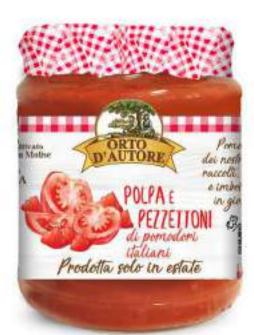

# 100% tomatoes cultivated and processed in Italy

| NET WEIGHT | VAT | SHELF LIFE (months) | PIECES PER CARTON |
|------------|-----|---------------------|-------------------|
| 365 g      | 10  | 24.                 | 12                |
| 300 g      | 10  | 24                  | 12                |
| 295 g      | 10  | 24                  | 12                |

### WHOLE PEELED TOMATOES IN PASSATA

Ingredients: peeled tomatoes (80%), tomatoes purée (19.7%), sea salt.

300 g

8032715243191

**TOMATOES PULP AND CHUNKS** 

Ingredients: tomato, sea salt.

365 g

8032715243900