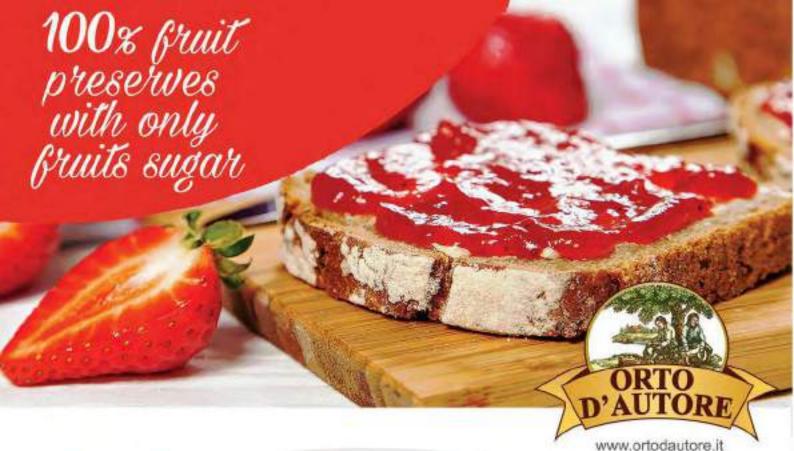

## WITH NO ADDED SUGAR

100% ITALIAN FRUIT

100 g of fruit for 100 g of product

| NET WEIGHT | VAT | SHELF LIFE<br>(months) | PIECES PER CARTON |
|------------|-----|------------------------|-------------------|
| 230 g      | 10  | 24                     | 12                |

## 100% ITALIAN FRUITS

with lernon juice

100 g of fruits per 100 g of product

> Prepared only by whole fruit

> > Made in Italy
> >
> > MOLISE

| NETWEIGHT | VAT | SHELF LIFE<br>(months) | PIECES PER CARTON |
|-----------|-----|------------------------|-------------------|
| 340 g     | 10  | 24                     | 12                |

# THE UNIQUE ON THE MARKET WITH 100 G OF FRUITS USED

### OUR PLUS:

- ✓ 100g of product obtained from 100 g of fruit
- made only with the whole fruit or pieces (no purée)
- ✓ 10 flavours made with italian fruit
- with only fruits sugar
- with lemon juice (no citric acid)
- vegan ok certificate
- I handmade and produced by the production plant
- with pectin that comes from fruit
- vuse of wind energy