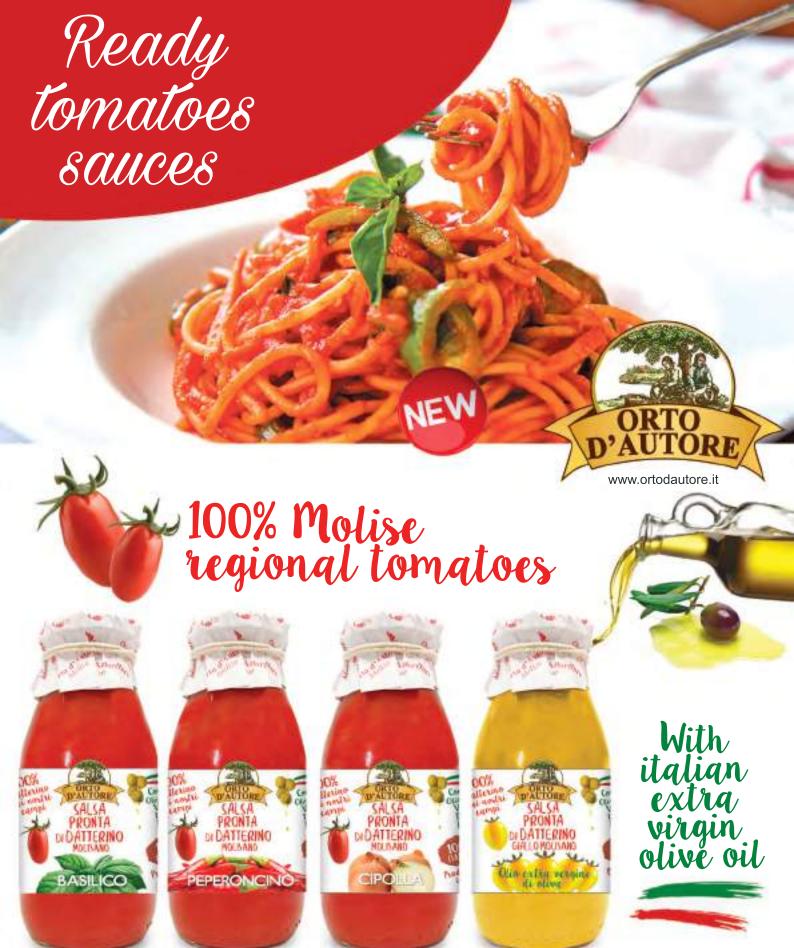

READY YELOW TOMATO SAUCES Ingredients: yellow datterino tomatoes (96%), extra virgin olive oil (3.5%), sea salt.

250 g 8032715243238

With basil and pistachies

| NET WEIGHT | VAT | SHELF LIFE<br>(months) | PIECES PER CARTON |
|------------|-----|------------------------|-------------------|
| 180 g      | 10  | 24                     | 12                |