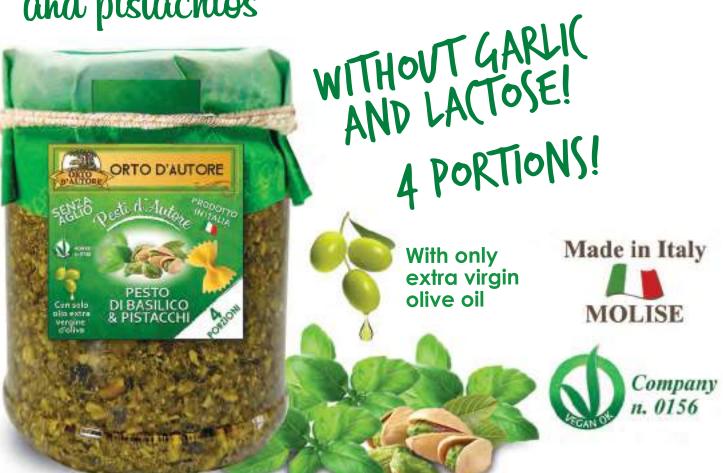

100% Italian tomatoes with extra vergin olive oil

HAND MADE PRESERVES IN OIL

100% Italian handmade vegetables with extra vergin olive oil

READY MADE PESTO

Without garlic and lactose with extra vergin olive oil

|                                                                                                                                                                                                                                                                                                                                                                                                                                                                                                                                                                                                                                                                                                                                                                                                                                                                                                                                                                                                                                                                                                                                                                                                                                                                                                                                                                                                                                                                                                                                                                                                                                                                                                                                                                                                                                                                                                                                                                                                                                                                                                                                |                                                                                                                                                                                     | Peso Netto | EAN           |
|--------------------------------------------------------------------------------------------------------------------------------------------------------------------------------------------------------------------------------------------------------------------------------------------------------------------------------------------------------------------------------------------------------------------------------------------------------------------------------------------------------------------------------------------------------------------------------------------------------------------------------------------------------------------------------------------------------------------------------------------------------------------------------------------------------------------------------------------------------------------------------------------------------------------------------------------------------------------------------------------------------------------------------------------------------------------------------------------------------------------------------------------------------------------------------------------------------------------------------------------------------------------------------------------------------------------------------------------------------------------------------------------------------------------------------------------------------------------------------------------------------------------------------------------------------------------------------------------------------------------------------------------------------------------------------------------------------------------------------------------------------------------------------------------------------------------------------------------------------------------------------------------------------------------------------------------------------------------------------------------------------------------------------------------------------------------------------------------------------------------------------|-------------------------------------------------------------------------------------------------------------------------------------------------------------------------------------|------------|---------------|
|                                                                                                                                                                                                                                                                                                                                                                                                                                                                                                                                                                                                                                                                                                                                                                                                                                                                                                                                                                                                                                                                                                                                                                                                                                                                                                                                                                                                                                                                                                                                                                                                                                                                                                                                                                                                                                                                                                                                                                                                                                                                                                                                | PESTO WITH BASIL AND PISTACHIOS Ingredients: extra virgin olive oil (44%), basil (35%), pistachios (20%), sea salt. Acidifier: citric acid.                                         | 180 g      | 8052787301346 |
|                                                                                                                                                                                                                                                                                                                                                                                                                                                                                                                                                                                                                                                                                                                                                                                                                                                                                                                                                                                                                                                                                                                                                                                                                                                                                                                                                                                                                                                                                                                                                                                                                                                                                                                                                                                                                                                                                                                                                                                                                                                                                                                                | PESTO WITH DRIED TOMATOES AND CASHEW NUTS Ingredients: dried tomatoes (35%), extra virgin olive oil (27%), cashew nuts (20%), tomato puree (17%), sea salt. Acidifier: citric acid. | 180 g      | 8052787301339 |
|                                                                                                                                                                                                                                                                                                                                                                                                                                                                                                                                                                                                                                                                                                                                                                                                                                                                                                                                                                                                                                                                                                                                                                                                                                                                                                                                                                                                                                                                                                                                                                                                                                                                                                                                                                                                                                                                                                                                                                                                                                                                                                                                | PESTO WITH RADICCHIO AND WALNUTS Ingredients: radicchio (85%), walnuts (10.3%), extra virgin olive oil (4.3%), sea salt. Acidifier: citric acid.                                    | 180 g      | 8052787301223 |
|                                                                                                                                                                                                                                                                                                                                                                                                                                                                                                                                                                                                                                                                                                                                                                                                                                                                                                                                                                                                                                                                                                                                                                                                                                                                                                                                                                                                                                                                                                                                                                                                                                                                                                                                                                                                                                                                                                                                                                                                                                                                                                                                | PESTO WITH ARTICHOKES AND PEAS Ingredients: artichockes (65%), peas (25%), extra virgin olive oil (5.8%), onion, sea salt, piper nigrum. Acidifier: citric acid                     | 180 g      | 8052787301216 |
|                                                                                                                                                                                                                                                                                                                                                                                                                                                                                                                                                                                                                                                                                                                                                                                                                                                                                                                                                                                                                                                                                                                                                                                                                                                                                                                                                                                                                                                                                                                                                                                                                                                                                                                                                                                                                                                                                                                                                                                                                                                                                                                                | PESTO WITH RED CHARD AND PISTACHIOS Ingredients: red chard (46%), extra virgin olive oil (35%), pistachios (16%), sea salt. Acidifier: citric acid.                                 | 180 g      | 8032715243887 |
| Continue of the continue of th | PESTO WITH SHALLOT AND PISTACHIOS Ingredients: shallot (50%), extra virgin olive oil (31%), pistachios (17%), sea salt. Acidifier: citric acid.                                     | 180 g      | 8032715243863 |
| CONTROL OF THE PARTY OF THE PAR | PESTO WITH ROCKET AND ALMONDS Ingredients: rocked salad (50%), extra virgin olive oil (33%), almonds (15%), sunflower oil, sea salt. Acidifier: citric acid.                        | 180 g      | 8032715243870 |