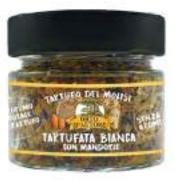

BLACK TRUFFLE CARPACCIO Ingredients: black truffle (Tuber Aestivum Vitt) 55%, extra virgin olive oil (44%), sea salt.

40 g 8032715243955

WHITE TARTUFATA WITH ALMONDS
Ingredients: champignon mushrooms
(Agaricus bisporus) (31%),
cardoncelli mushrooms
(Pleurotus eryngi) 31%,
olive oil (16%), extra virgin
olive oil (8%), chopped
almonds (5%), green olives (5%),
Bianchetto truffle (Tuber Borchii Vittadini) 3%,
onion, parsley, sea salt, garlic, black pepper