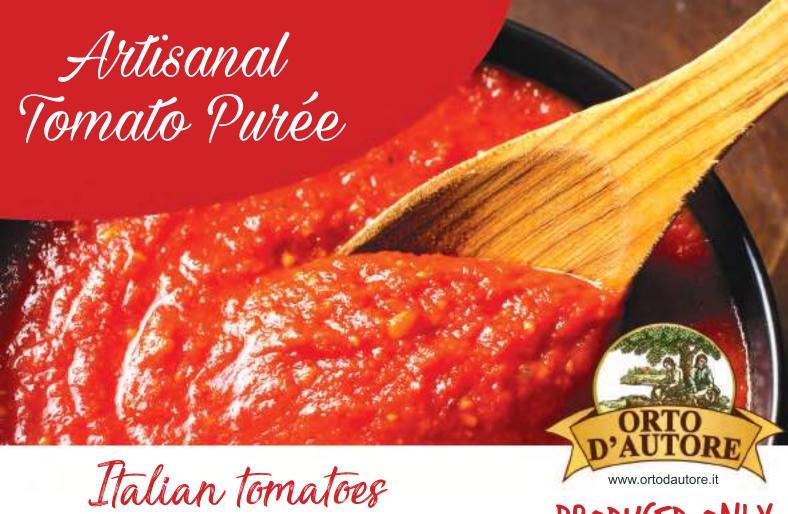

# 100% tomatoes cultivated and processed in Italy

| NET WEIGHT | VAT | SHELF LIFE (months) | PIECES PER CARTON |
|------------|-----|---------------------|-------------------|
| 365 g      | 10  | 24.                 | 12                |
| 300 g      | 10  | 24                  | 12                |
| 295 g      | 10  | 24                  | 12                |

WHOLE CHERRY TOMATOES IN PASSATA

Ingredients: cherry tomatoes (87%), tomatoes purée (12.7%), sea salt.

295 g

8032715243207

### WHOLE PEELED TOMATOES IN PASSATA

Ingredients: peeled tomatoes (80%), tomatoes purée (19.7%), sea salt.

300 g

8032715243191

**TOMATOES PULP AND CHUNKS** 

Ingredients: tomato, sea salt.

365 g

8032715243900