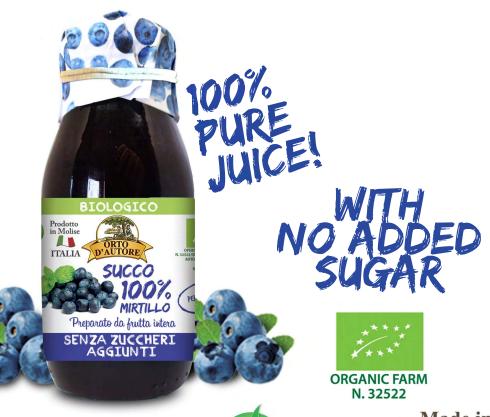

## WITH NO ADDED SUGAR

100% ITALIAN FRUIT

100 g of fruit for 100 g of product

| NET WEIGHT | VAT | SHELF LIFE<br>(months) | PIECES PER CARTON |
|------------|-----|------------------------|-------------------|
| 230 g      | 10  | 24                     | 12                |

## 100% ITALIAN FRUITS

with lernon juice

100 g of fruits per 100 g of product

> Prepared only by whole fruit

> > Made in Italy
> >
> > MOLISE

| NETWEIGHT | VAT | SHELF LIFE<br>(months) | PIECES PER CARTON |
|-----------|-----|------------------------|-------------------|
| 340 g     | 10  | 24                     | 12                |

# THE UNIQUE ON THE MARKET WITH 100 G OF FRUITS USED

### OUR PLUS:

- ✓ 100g of product obtained from 100 g of fruit
- made only with the whole fruit or pieces (no purée)
- ✓ 10 flavours made with italian fruit
- with only fruits sugar
- with lemon juice (no citric acid)
- vegan ok certificate
- I handmade and produced by the production plant
- with pectin that comes from fruit
- vuse of wind energy