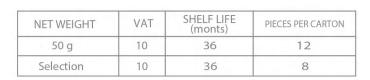

Indications on pairing with food inside

Made in Italy
MOLISE

Indications on pairing with food inside

| NET WEIGHT | VAT | SHELF LIFE<br>(months) | PIECES PER CARTON |
|------------|-----|------------------------|-------------------|
| 160 g      | 10  | 36                     | .20               |
| 300 g      | 10  | 36                     | 12                |