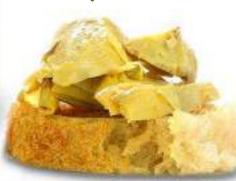

oil

Made in Italy

ITALIAN ARTICHOKES

HAND (RAFTED

| NET WEIGHT | VAT | SHELF LIFE<br>(months) | PIECES PER CARTON |
|------------|-----|------------------------|-------------------|
| 280 g      | 10  | 24                     | 12                |
| 520 g      | 10  | 24                     | 6                 |

ARTICHOKES WITH STEMS Ingredients: artichokes with stems (55%), extra virgin olive oil (43%), salt, laurel, peppercorns, vinegar.

Acidifier: citric acid.

**BORRETAN ONIONS** 

Acidifier: citric acid.

salt, origan.

white vinegar.

garlic, white vinegar.

**RUSTIC ARTICHOKE** Ingredients: artichokes (54%), extra virgin olive oil, vinegar, salt. Acidifier: citric acid.

100% italian ingredients With no aroma

> olio gine

Made in Italy