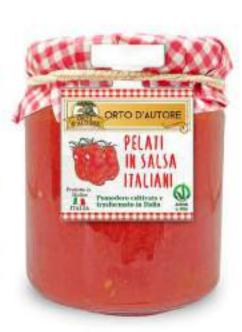

WHOLE TOMATOES

Packed by hand, 100% Italian Tomatoes - also ORGANIC

HANDMADE READY SAV(ES

100% Italian ingredients, without aroma and extra vergin Italian olive oil - also ORGANIC

READY MADE SAU(ES WITH DATTERINO

# 100% tomatoes cultivated and processed in Italy

| NET WEIGHT | VAT | SHELF LIFE (months) | PIECES PER CARTON |
|------------|-----|---------------------|-------------------|
| 365 g      | 10  | 24.                 | 12                |
| 300 g      | 10  | 24                  | 12                |
| 295 g      | 10  | 24                  | 12                |

### WHOLE PEELED TOMATOES IN PASSATA

Ingredients: peeled tomatoes (80%), tomatoes purée (19.7%), sea salt.

300 g

8032715243191

**TOMATOES PULP AND CHUNKS** 

Ingredients: tomato, sea salt.

365 g

8032715243900