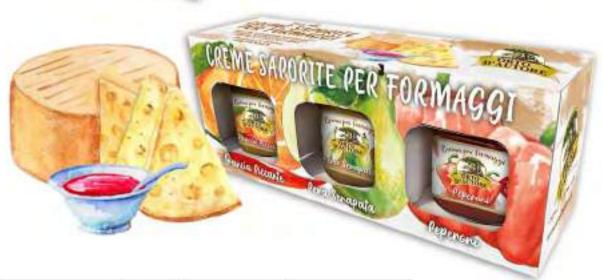

NATURAL LEGUMES

km 0, italian short chain, from natural legume plants

ITALIAN LEGUME SOUPS

Ready in two minutes, only to be heated, with extra vergin olive oil

TASTY (REAM (HEESES

in tris format, with tips on pairings

|                                                                                       | BLUE TRIS                                                                                                               | Net Weight   | EAN           |
|---------------------------------------------------------------------------------------|-------------------------------------------------------------------------------------------------------------------------|--------------|---------------|
|                                                                                       | bauc 111/3                                                                                                              | 300 g        | 8032715243368 |
| Crema per Formaggi<br>TA Serviciliata d'Uva                                           | GRAPES JAM Ingredients: grapes (150%), sugar, lemon juice. Thicknener: pectin.                                          | 100 g        | 8032715243382 |
| RUTTA ALIANA Fichi Piccarti                                                           | SPICY FIG Ingredients: figs (70%), sugar, mustard, hot chilli (1%), natural aroma, lemon juice. Thickener: pectin.      | 100 g        | 8032715240916 |
| Crema per Formagge  Crema per Formagge  ALIANTI  D'ATTORE  TO MANUE  TO CIPOLLA HOSSA | RED ONION Ingredients: red oninon (70%). sugar, lemon juice. Thickener: pectin.                                         | 100 g        | 8032715243115 |
|                                                                                       | GOLD TRIS                                                                                                               | <b>300</b> g | 8032715243351 |
| Grema per Formaggi  ONTO  ONTO  AND  APAINCIA PICCAME                                 | SPICY ORANGE Ingredients: oranges (70%), sugar, hot chilli (0.05%), lemon juice. Thickener: pectin.                     | 100 g        | 8032715240060 |
| Grema per Fermaggi  UTTA ALIANAI ADABTORE TOWN RUITA TA Perra Servapaja               | SPICY PEAR Ingredients: pears (70%), sugar, mustard (0.05%), hot chilli, natural aroma, lemon juice. Thickener: pectin. | 100 g        | 8032715240114 |
| Grema per Fermagge  GRID  GRANI  GRANI  GRANI  GRANI  GRANI  REPERONI                 | PEPPER JAM Ingredients: pepper (70%), sugar, lemon juice. Thickener: pectin.                                            | 100 g        | 8032715243375 |
|                                                                                       |                                                                                                                         |              |               |