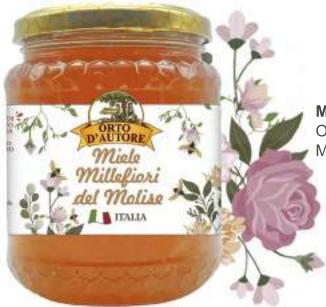

# Millefiori

**Made in Italy** 

| NET WEIGHT | VAT | SHELF LIFE<br>(monts) | PIECES PER CARTON |
|------------|-----|-----------------------|-------------------|
| 500 g      | 10  | 24                    | 6                 |

**MILLEFIORI HONEY** 

Origin: Italian honey from

Molise region.

500 g

8032715244020

THE LIGHT MILLEFIORI HONEY IS RICH IN PERFUMES AND NUTRITIVE ELEMENTS. MILLEFIORI HONEY: PRODUCED IN SPRING FROM A MULTITUDE OF FLOWERS IN THE UNCONTAMINATED ENVIRONMENT OF THE MOLISE HILLS.