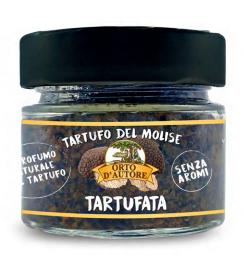

## TRUFFLE FROM MOLISE REGION

Truffle has a light and delicate taste. U/ith no aromas. Through our products you will taste the real flavour of the truffle.

| NET WEIGHT | VAT | SHELF LIFE<br>(monts) | PIECES PER CARTON |
|------------|-----|-----------------------|-------------------|
| 40 g       | 10  | 24                    | 6                 |
| 80 g       | 10  | 24                    | 6                 |

80 g 8032715243979

**TARTUFATA** 

Ingredients: champignon mushrooms (Agaricus bisporus) 55%, olive oil (16%), black truffle (Tuber aestivum) 10%, black olives (10%), extra virgin olive oil (8%), onion, parsley, sea salt, black pepper.