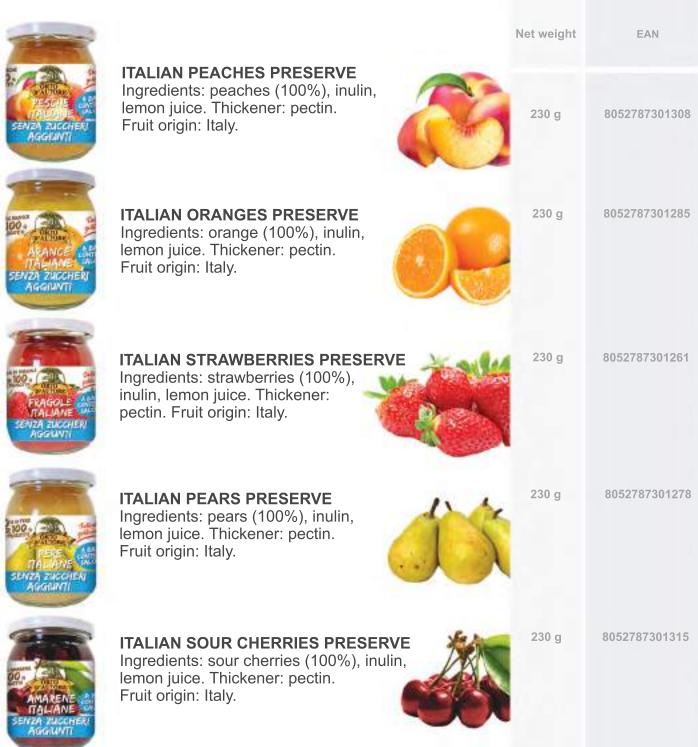

## WITH NO ADDED SUGAR

100% ITALIAN FRUIT

100 g of fruit for 100 g of product

| NET WEIGHT | VAT | SHELF LIFE<br>(months) | PIECES PER CARTON |
|------------|-----|------------------------|-------------------|
| 230 g      | 10  | 24                     | 12                |

## 100% ITALIAN FRUITS

with lernon juice

100 g of fruits per 100 g of product

> Prepared only by whole fruit

> > Made in Italy
> >
> > MOLISE

| NETWEIGHT | VAT | SHELF LIFE<br>(months) | PIECES PER CARTON |
|-----------|-----|------------------------|-------------------|
| 340 g     | 10  | 24                     | 12                |