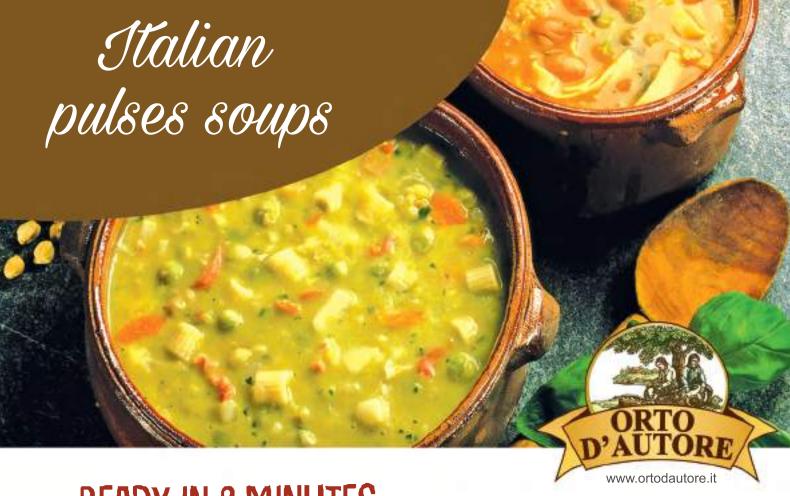

NATURAL LEGUMES

km 0, italian short chain, from natural legume plants

ITALIAN LEGUME SOUPS

Ready in two minutes, only to be heated, with extra vergin olive oil

TASTY (REAM (HEESES

in tris format, with tips on pairings

ITALIAN LENTILS "AL NATURALE" Ingredients: lentils (80%), water, sea salt.

310 g 8032715243290

READY IN 2 MINUTES
JUST HEAT UP!

ITALIAN PULSES

| NET WEIGHT | VAT | SHELF LIFE<br>(months) | PIECES PER CARTON |
|------------|-----|------------------------|-------------------|
| 300 g      | 10  | 24                     | 6                 |