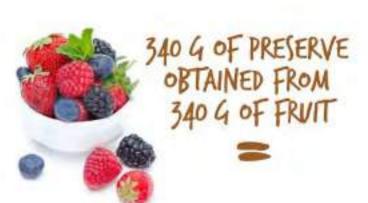

## 100% ITALIAN FRUITS

with lernon juice

100 g of fruits per 100 g of product

> Prepared only by whole fruit

> > Made in Italy
> >
> > MOLISE

| NETWEIGHT | VAT | SHELF LIFE<br>(months) | PIECES PER CARTON |
|-----------|-----|------------------------|-------------------|
| 340 g     | 10  | 24                     | 12                |

### OUR PLUS:

- ✓ 100g of product obtained from 100 g of fruit
- made only with the whole fruit or pieces (no purée)
- ✓ 10 flavours made with italian fruit
- with only fruits sugar
- with lemon juice (no citric acid)
- vegan ok certificate
- I handmade and produced by the production plant
- with pectin that comes from fruit
- vuse of wind energy