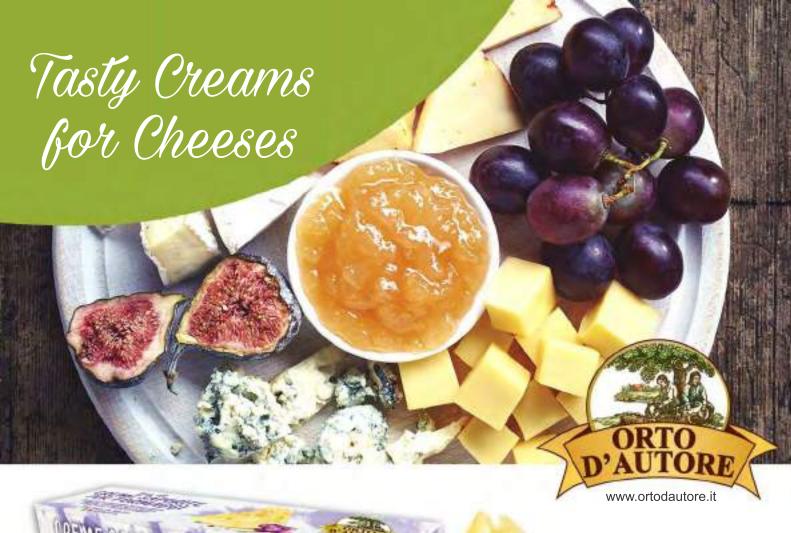

NATURAL LEGUMES

km 0, italian short chain, from natural legume plants

ITALIAN LEGUME SOUPS

Ready in two minutes, only to be heated, with extra vergin olive oil

TASTY (REAM (HEESES

in tris format, with tips on pairings

Indications on pairing with food inside

Made in Italy
MOLISE

Indications on pairing with food inside

| NET WEIGHT | VAT | SHELF LIFE<br>(months) | PIECES PER CARTON |
|------------|-----|------------------------|-------------------|
| 160 g      | 10  | 36                     | .20               |
| 300 g      | 10  | 36                     | 12                |