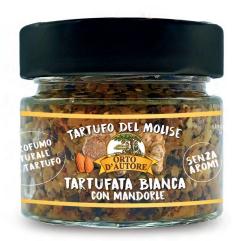

## TRUFFLE FROM MOLISE REGION

Truffle has a light and delicate taste. U/ith no aromas. Through our products you will taste the real flavour of the truffle.

| NET WEIGHT | VAT | SHELF LIFE<br>(monts) | PIECES PER CARTON |
|------------|-----|-----------------------|-------------------|
| 40 g       | 10  | 24                    | 6                 |
| 80 g       | 10  | 24                    | 6                 |

BLACK TRUFFLE CARPACCIO Ingredients: black truffle (Tuber Aestivum Vitt) 55%, extra virgin olive oil (44%), sea salt.

40 g 8032715243955

WHITE TARTUFATA WITH ALMONDS
Ingredients: champignon mushrooms
(Agaricus bisporus) (31%),
cardoncelli mushrooms
(Pleurotus eryngi) 31%,
olive oil (16%), extra virgin
olive oil (8%), chopped
almonds (5%), green olives (5%),
Bianchetto truffle (Tuber Borchii Vittadini) 3%,
onion, parsley, sea salt, garlic, black pepper