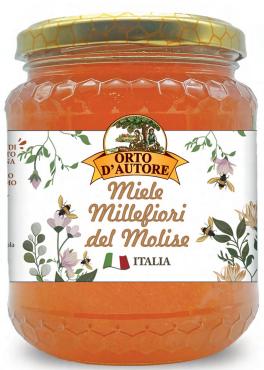

# Millefiori

**Made in Italy** 

| NET WEIGHT | VAT | SHELF LIFE<br>(monts) | PIECES PER CARTON |
|------------|-----|-----------------------|-------------------|
| 500 g      | 10  | 24                    | 6                 |

**MILLEFIORI HONEY** 

Origin: Italian honey from

Molise region.

500 g

8032715244020

THE LIGHT MILLEFIORI HONEY IS RICH IN PERFUMES AND NUTRITIVE ELEMENTS. MILLEFIORI HONEY: PRODUCED IN SPRING FROM A MULTITUDE OF FLOWERS IN THE UNCONTAMINATED ENVIRONMENT OF THE MOLISE HILLS.