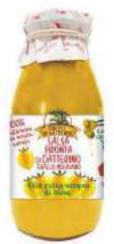

READY YELOW TOMATO SAUCES Ingredients: yellow datterino tomatoes (96%), extra virgin olive oil (3.5%), sea salt.

250 g 8032715243238

With basil and pistachies

| NET WEIGHT | VAT | SHELF LIFE<br>(months) | PIECES PER CARTON |
|------------|-----|------------------------|-------------------|
| 180 g      | 10  | 24                     | 12                |