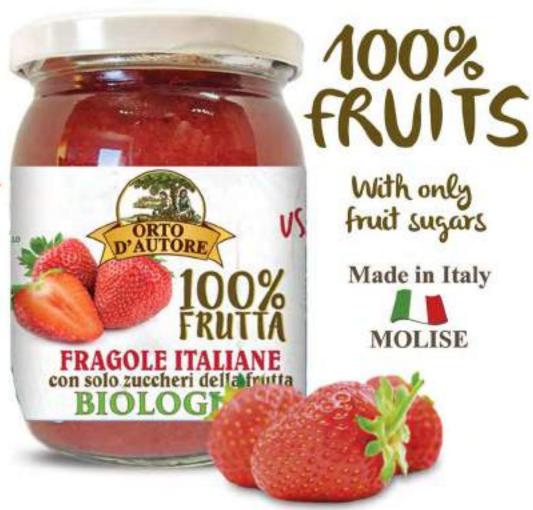

## 100% ITALIAN FRUITS

with lernon juice

100 g of fruits per 100 g of product

> Prepared only by whole fruit

> > Made in Italy
> >
> > MOLISE

| NETWEIGHT | VAT | SHELF LIFE<br>(months) | PIECES PER CARTON |
|-----------|-----|------------------------|-------------------|
| 340 g     | 10  | 24                     | 12                |

# THE UNIQUE ON THE MARKET WITH 100 G OF FRUITS USED

### OUR PLUS:

- ✓ 100g of product obtained from 100 g of fruit
- made only with the whole fruit or pieces (no purée)
- ✓ 10 flavours made with italian fruit
- with only fruits sugar
- with lemon juice (no citric acid)
- vegan ok certificate
- I handmade and produced by the production plant
- with pectin that comes from fruit
- vuse of wind energy