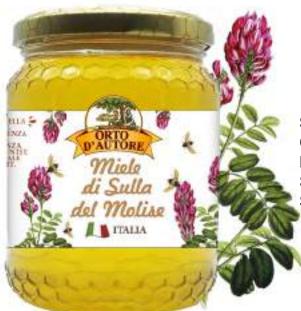

## Sulla

Ideal for sweetening herbal teas and infusions and making desserts even more delicious.

**SULLA HONEY** 

Origin: Italian honey from

Molise region.

Sulla Honey: produced from Sulla flowers on the Molise hills.

500 g

8032715244037

A delicate aroma and flavour. High in trace elements and in fructose. IDEAL FOR SPORTS PEOPLE, EXCELLENT FOR BREAKFAST, DESSERTS AND PLATTERS.