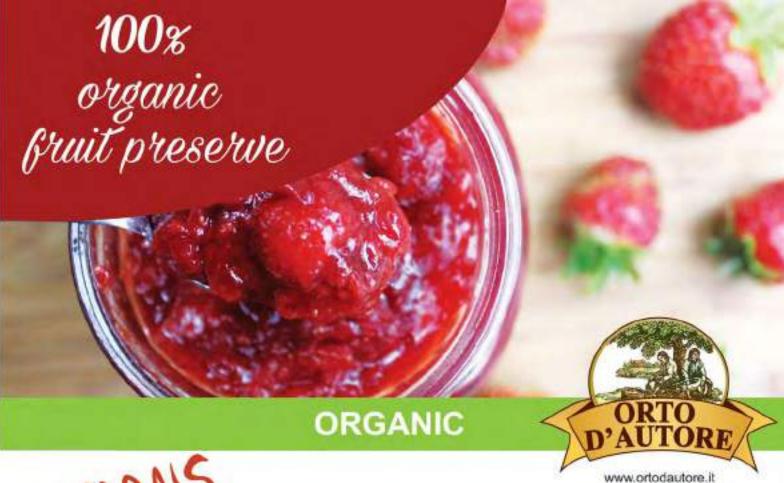

## WITH NO ADDED SUGAR

100% ITALIAN FRUIT

100 g of fruit for 100 g of product

| NET WEIGHT | VAT | SHELF LIFE<br>(months) | PIECES PER CARTON |
|------------|-----|------------------------|-------------------|
| 230 g      | 10  | 24                     | 12                |

**ITALIAN APRICOTS PRESERVE** Ingredients: apricots (100%), inulin, lemon juice. Thickener: pectin. Fruit origin: Italy.

8052787301292

WITH NO ADDED SUGAR!

## 100% ITALIAN FRUITS

with lernon juice

100 g of fruits per 100 g of product

> Prepared only by whole fruit

> > Made in Italy
> >
> > MOLISE

| NETWEIGHT | VAT | SHELF LIFE<br>(months) | PIECES PER CARTON |
|-----------|-----|------------------------|-------------------|
| 340 g     | 10  | 24                     | 12                |