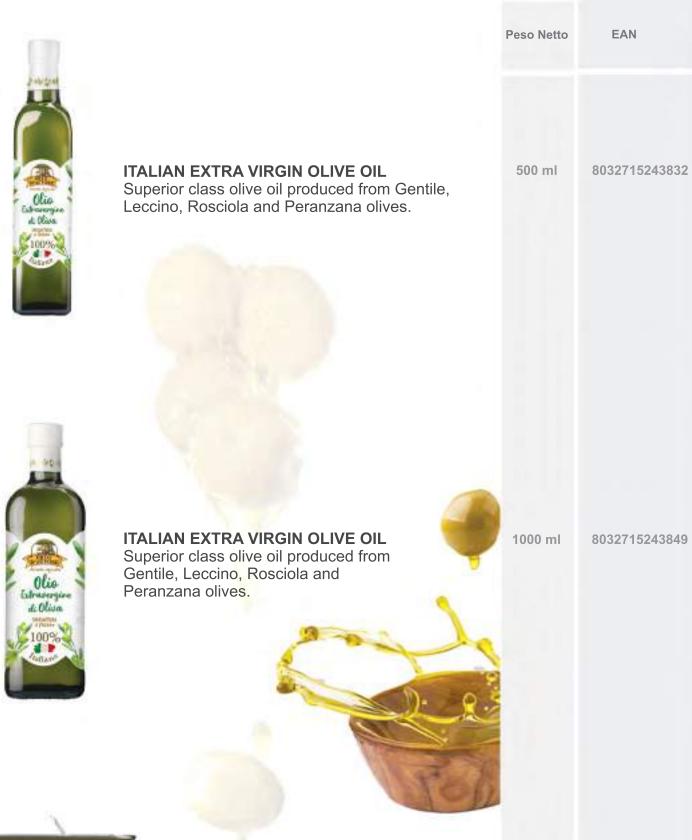

ITALIAN EXTRA VIRGIN OLIVE OIL
Superior class olive oil produced from
Gentile, Leccino, Rosciola and
Peranzana olives.

3 L 803

8032715243856