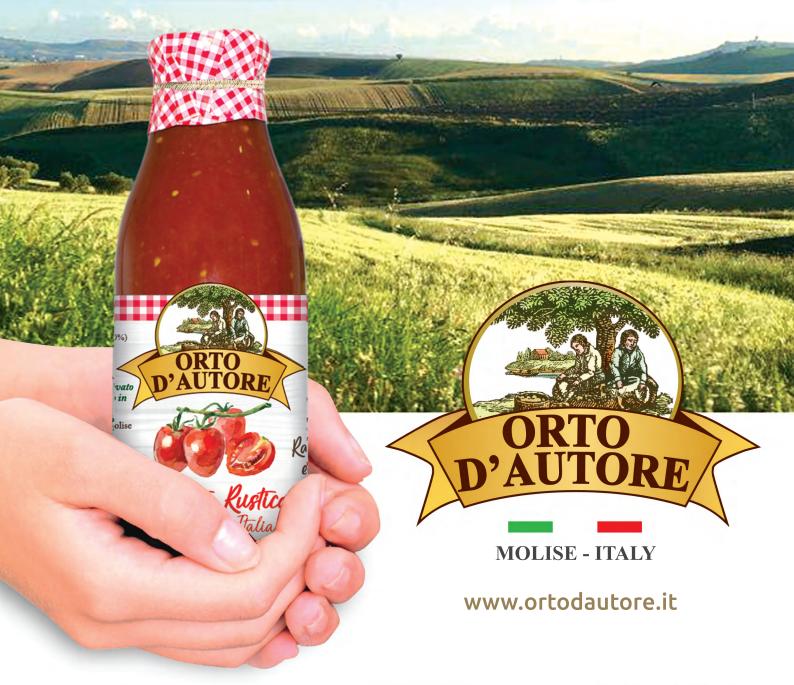

# Catalogue 2021

Made in Italy
MOLISE

# (OMPANY PROFILE D'AUTORE

The Azienda Agricola Orto d'Autore was founded in 2000 in Molise (a small green region of Southern Italy, between the Adriatic Sea and the Apennines Mountains Chain) by the young women Angelica and Antonella, the wives of the D'Arienzo brothers. After finished their studies, the two women decided to go back to their homeland to carry forward the farming tradition of the D'Arienzo family. They started to produce tomato puree first and then other products by directly managing the supply chain, from sowing to harvesting, to processing and packaging. Orto d'Autore has always been careful to the nutritional aspects, all products are made with: the use of selected raw materials, mainly of own production and 100% Italian of short supply chain, materials harvested at the right level of ripeness in full respect of nature's times; the processing of the fresh product, immediately after the harvesting, in order to safeguard its organoleptic characteristics and nutritional principles; the artisanal method "homemade" of slow pasteurization at low temperature; no additives and / or preservatives added; a full respect for the environment by using raw materials as possible at Km Ø and green energy sources such as photovoltaic and wind.