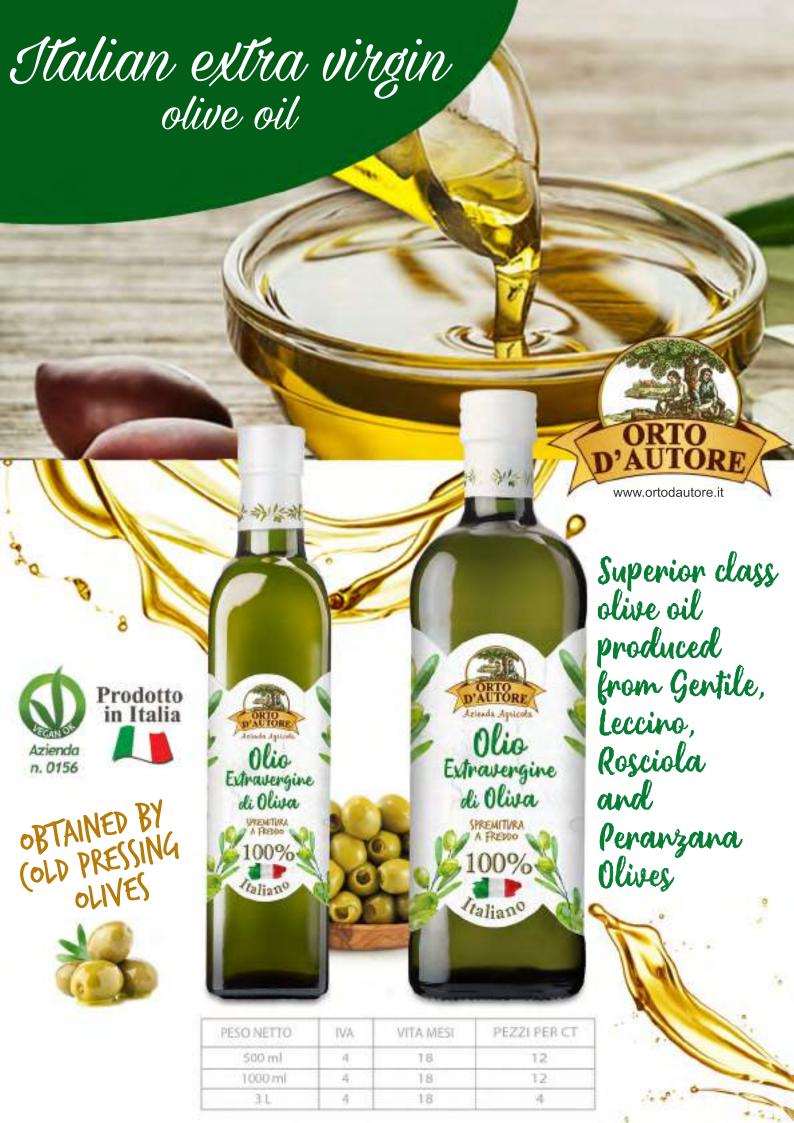

GRAPE S(RV((HIATA

150% Italian grapes, pastry line, ideal for desserts

EXTRA VIRGIN OLIVE OIL

100 % Italian olives

Harvested, processed and bottled during the day

ITALIAN EXTRA VIRGIN OLIVE OIL
Superior class olive oil produced from
Gentile, Leccino, Rosciola and
Peranzana olives.

3 L 803

8032715243856