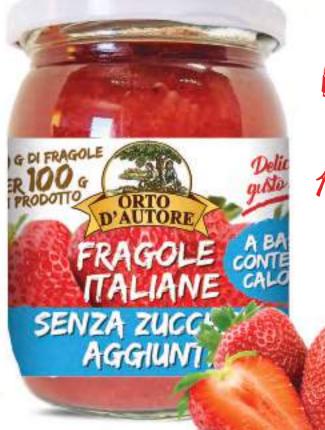

## WITH NO ADDED SUGAR

100% ITALIAN FRUIT

100 g of fruit for 100 g of product

| NET WEIGHT | VAT | SHELF LIFE<br>(months) | PIECES PER CARTON |
|------------|-----|------------------------|-------------------|
| 230 g      | 10  | 24                     | 12                |