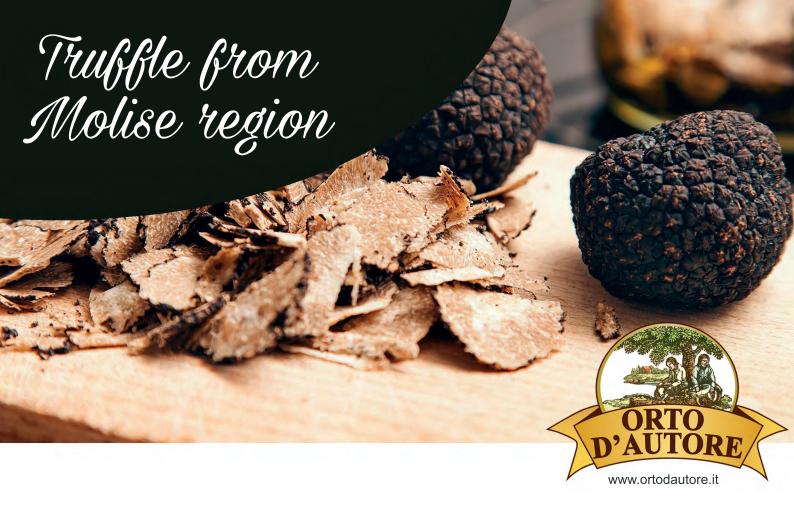

## TRUFFLE FROM MOLISE REGION

Truffle has a light and delicate taste. U/ith no aromas. Through our products you will taste the real flavour of the truffle.

| NET WEIGHT | VAT | SHELF LIFE<br>(monts) | PIECES PER CARTON |
|------------|-----|-----------------------|-------------------|
| 40 g       | 10  | 24                    | 6                 |
| 80 g       | 10  | 24                    | 6                 |