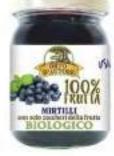

#### **BLUEBERRIES PRESERVE**

Ingredients: blueberries (100%), sugar from grapes, lemon juice. Thickener: pectin. Fruits: 100 g per 100 g of product.

340 g

8032715242118