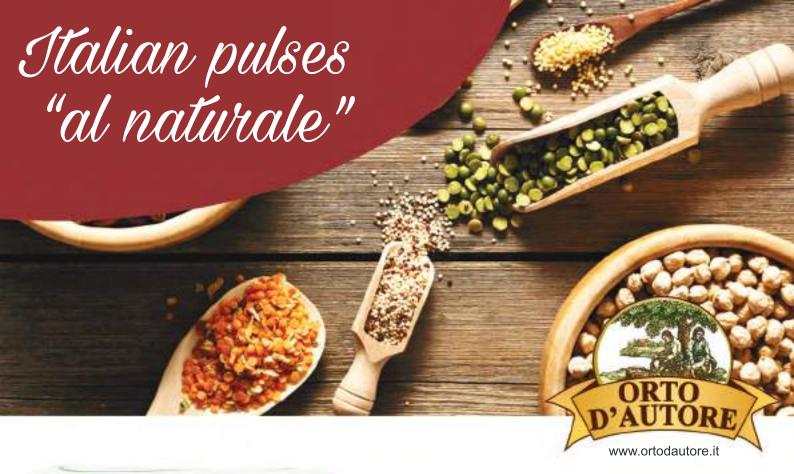

NATURAL LEGUMES

km 0, italian short chain, from natural legume plants

ITALIAN LEGUME SOUPS

Ready in two minutes, only to be heated, with extra vergin olive oil

TASTY (REAM (HEESES

in tris format, with tips on pairings

Italian Short Chain

PLANTED, CULTIVATED AND HARVESTED BY ORTO D'AUTORE

STEAMED IN THEIR OWN GLASS
JARS TO MAINTAIN THEIR
NUTRITIONAL AND ORGANOLEPTIC
PROPERTIES

| NET WEIGHT | VAT | SHELF LIFE<br>(months) | PIECES PER CARTON |
|------------|-----|------------------------|-------------------|
| 315 g      | 10  | 24                     | 6                 |
| 310 g      | 10  | 24                     | 6                 |
| 200 6      | 10  | 2.4                    | - 6               |