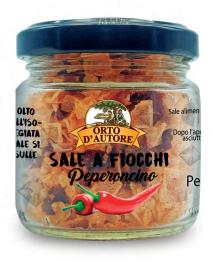

80 g 8032715243962

Sea salt flakes coming from the water of the Mediterranean Sea. The precious and authentic pyramid-shaped crystals melted on the dishes give them a unique taste.

Ideal for giving your dishes a spicy flavour