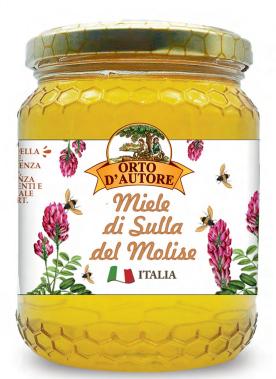

Ideal for sweetening herbal teas and infusions and making desserts even more delicious.

**SULLA HONEY** 

Origin: Italian honey from

Molise region.

Sulla Honey: produced from Sulla flowers on the Molise hills.

500 g

8032715244037

A delicate aroma and flavour. High in trace elements and in fructose. IDEAL FOR SPORTS PEOPLE, EXCELLENT FOR BREAKFAST, DESSERTS AND PLATTERS.