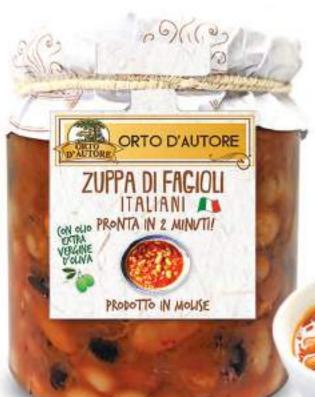

NATURAL LEGUMES

km 0, italian short chain, from natural legume plants

ITALIAN LEGUME SOUPS

Ready in two minutes, only to be heated, with extra vergin olive oil

TASTY (REAM (HEESES

in tris format, with tips on pairings

ITALIAN LENTILS "AL NATURALE" Ingredients: lentils (80%), water, sea salt.

310 g 8032715243290

READY IN 2 MINUTES
JUST HEAT UP!

ITALIAN PULSES

| NET WEIGHT | VAT | SHELF LIFE<br>(months) | PIECES PER CARTON |
|------------|-----|------------------------|-------------------|
| 300 g      | 10  | 24                     | 6                 |