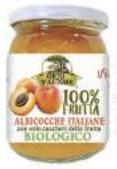

**ITALIAN APRICOTS PRESERVE** Ingredients: apricots (100%), inulin, lemon juice. Thickener: pectin. Fruit origin: Italy.

8052787301292

WITH NO ADDED SUGAR!