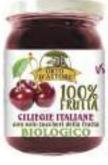

ITALIAN SOUR CHERRIES PRESERVE Ingredients: sour cherries (100%), sugar

ITALIAN FIGS PRESERVE

Ingredients: figs (100%), sugar from grapes,

lemon juice. Thickener: pectin. Fruits: 100 g per 100 g of product.