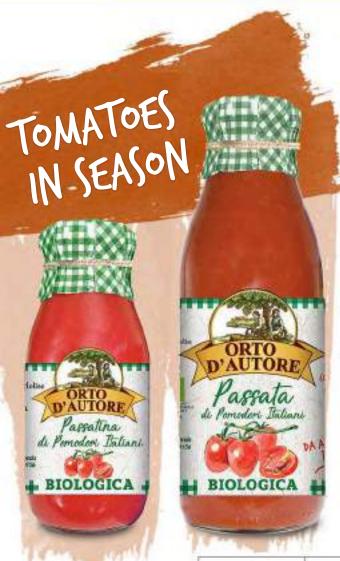

# 100% tomatoes cultivated and processed in Italy

| NET WEIGHT | VAT | SHELF LIFE (months) | PIECES PER CARTON |
|------------|-----|---------------------|-------------------|
| 365 g      | 10  | 24.                 | 12                |
| 300 g      | 10  | 24                  | 12                |
| 295 g      | 10  | 24                  | 12                |

WHOLE CHERRY TOMATOES IN PASSATA

Ingredients: cherry tomatoes (87%), tomatoes purée (12.7%), sea salt.

295 g

8032715243207

### WHOLE PEELED TOMATOES IN PASSATA

Ingredients: peeled tomatoes (80%), tomatoes purée (19.7%), sea salt.

300 g

8032715243191

**TOMATOES PULP AND CHUNKS** 

Ingredients: tomato, sea salt.

365 g

8032715243900