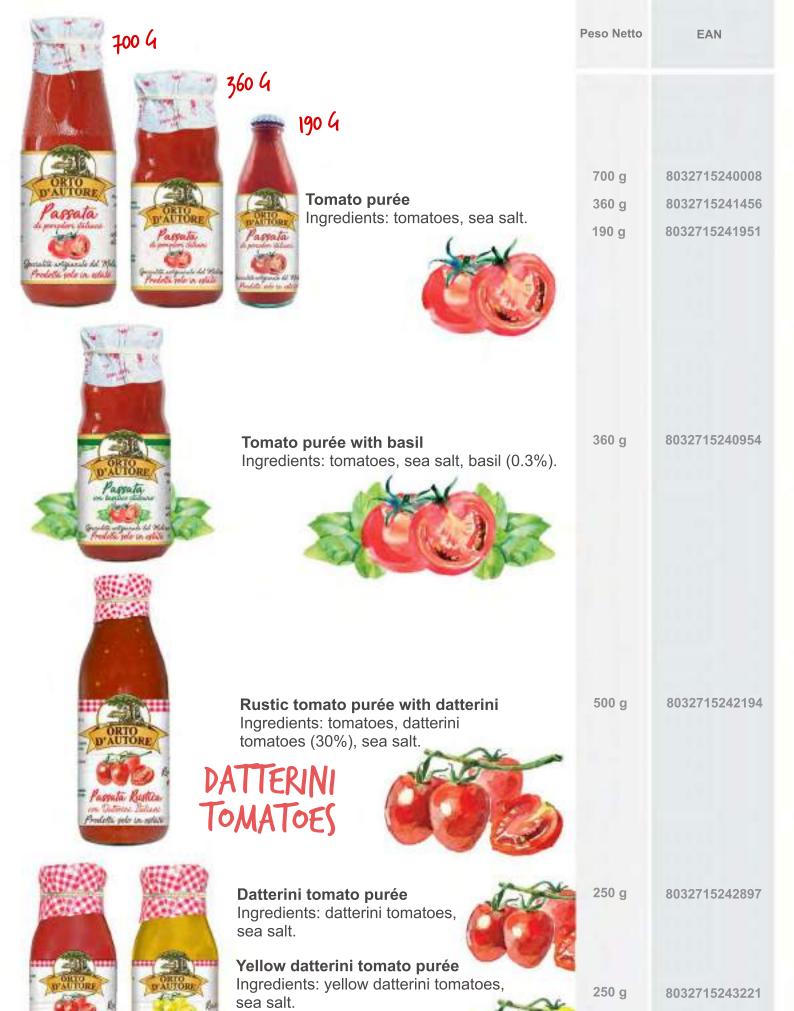

# 100% tomatoes cultivated and processed in Italy

| NET WEIGHT | VAT | SHELF LIFE (months) | PIECES PER CARTON |
|------------|-----|---------------------|-------------------|
| 365 g      | 10  | 24.                 | 12                |
| 300 g      | 10  | 24                  | 12                |
| 295 g      | 10  | 24                  | 12                |

WHOLE CHERRY TOMATOES IN PASSATA

Ingredients: cherry tomatoes (87%), tomatoes purée (12.7%), sea salt.

295 g

8032715243207

### WHOLE PEELED TOMATOES IN PASSATA

Ingredients: peeled tomatoes (80%), tomatoes purée (19.7%), sea salt.

300 g

8032715243191

**TOMATOES PULP AND CHUNKS** 

Ingredients: tomato, sea salt.

365 g

8032715243900