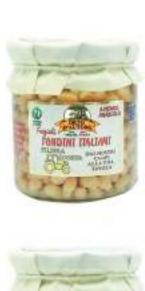

Italian Short Chain

PLANTED, CULTIVATED AND HARVESTED BY ORTO D'AUTORE

STEAMED IN THEIR OWN GLASS
JARS TO MAINTAIN THEIR
NUTRITIONAL AND ORGANOLEPTIC
PROPERTIES

| NET WEIGHT | VAT | SHELF LIFE<br>(months) | PIECES PER CARTON |
|------------|-----|------------------------|-------------------|
| 315 g      | 10  | 24                     | 6                 |
| 310 g      | 10  | 24                     | 6                 |
| 200 6      | 10  | 2.4                    | - 6               |

8032715243306

CANNELLINI BEANS "AL NATURALE" Ingredients: cannellini beans (80%), water, sea salt.

290 g

8032715243283

ITALIAN CHICKPEAS "AL NATURALE" Ingredients: chickpeas (79%), water, sea salt.

8032715243276