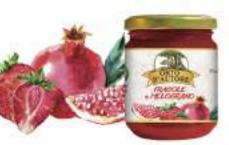

## 100% ITALIAN FRUITS

with lernon juice

100 g of fruits per 100 g of product

> Prepared only by whole fruit

> > Made in Italy
> >
> > MOLISE

| NETWEIGHT | VAT | SHELF LIFE<br>(months) | PIECES PER CARTON |
|-----------|-----|------------------------|-------------------|
| 340 g     | 10  | 24                     | 12                |

ITALIAN SOUR CHERRIES PRESERVE Ingredients: sour cherries (100%), sugar

ITALIAN FIGS PRESERVE

Ingredients: figs (100%), sugar from grapes,

lemon juice. Thickener: pectin. Fruits: 100 g per 100 g of product.

340 g

8032715242125

ITALIAN GRAPES PRESERVE

Ingredients: grapes (100%), sugar from grapes, lemon juice. Thickener: pectin. Fruits: 100 g per 100 g of product.

340 g

8032715242095