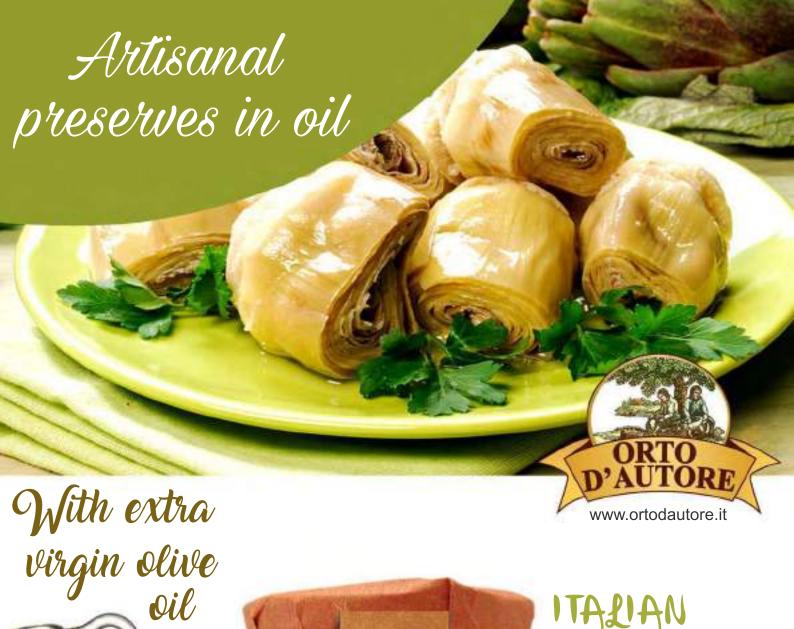

100% Italian tomatoes with extra vergin olive oil

HAND MADE PRESERVES IN OIL

100% Italian handmade vegetables with extra vergin olive oil

READY MADE PESTO

Without garlic and lactose with extra vergin olive oil

oil

Made in Italy

ITALIAN ARTICHOKES

HAND (RAFTED

| NET WEIGHT | VAT | SHELF LIFE<br>(months) | PIECES PER CARTON |
|------------|-----|------------------------|-------------------|
| 280 g      | 10  | 24                     | 12                |
| 520 g      | 10  | 24                     | 6                 |