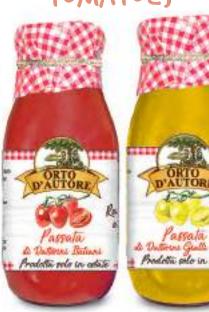

DATTERINI

| NET WEIGHT | VAT | SHELF LIFE<br>(months) | PIECES PER CARTON |
|------------|-----|------------------------|-------------------|
| 250 g      | 10  | 24                     | 12                |
| 250 g      | 10  | 24                     | 12                |
| 250 g      | 10  | 24                     | 12                |
| 250 g      | 10  | 24                     | 12                |

READY YELOW TOMATO SAUCES Ingredients: yellow datterino tomatoes (96%), extra virgin olive oil (3.5%), sea salt.

250 g 8032715243238

With basil and pistachies

| NET WEIGHT | VAT | SHELF LIFE<br>(months) | PIECES PER CARTON |
|------------|-----|------------------------|-------------------|
| 180 g      | 10  | 24                     | 12                |