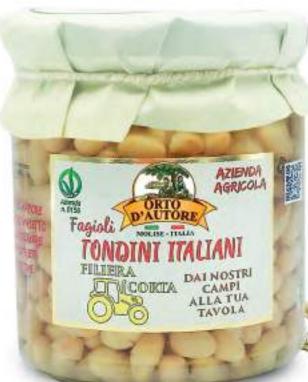

Italian Short Chain

PLANTED, CULTIVATED AND HARVESTED BY ORTO D'AUTORE

STEAMED IN THEIR OWN GLASS
JARS TO MAINTAIN THEIR
NUTRITIONAL AND ORGANOLEPTIC
PROPERTIES

| NET WEIGHT | VAT | SHELF LIFE<br>(months) | PIECES PER CARTON |
|------------|-----|------------------------|-------------------|
| 315 g      | 10  | 24                     | 6                 |
| 310 g      | 10  | 24                     | 6                 |
| 200 6      | 10  | 2.4                    | - 6               |

BEANS TONDINI "AL NATURALE" Ingredients: beans tondini (75%), water, sea salt.

310 g 8032715243313

**EAN** 

Net weight

310 g

BORLOTTI BEANS "AL NATURALE" Ingredients: borlotti beans (80%), water, sea salt.