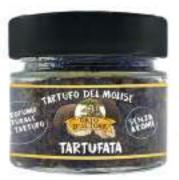

80 g 8032715243979

**TARTUFATA** 

Ingredients: champignon mushrooms (Agaricus bisporus) 55%, olive oil (16%), black truffle (Tuber aestivum) 10%, black olives (10%), extra virgin olive oil (8%), onion, parsley, sea salt, black pepper.