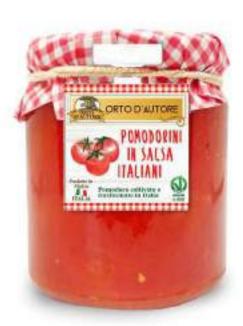

DATTERINI

# 100% tomatoes cultivated and processed in Italy

| NET WEIGHT | VAT | SHELF LIFE (months) | PIECES PER CARTON |
|------------|-----|---------------------|-------------------|
| 365 g      | 10  | 24.                 | 12                |
| 300 g      | 10  | 24                  | 12                |
| 295 g      | 10  | 24                  | 12                |

WHOLE CHERRY TOMATOES IN PASSATA

Ingredients: cherry tomatoes (87%), tomatoes purée (12.7%), sea salt.

295 g

8032715243207