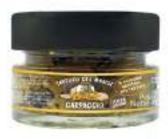

## TRUFFLE FROM MOLISE REGION

Truffle has a light and delicate taste. U/ith no aromas. Through our products you will taste the real flavour of the truffle.

| NET WEIGHT | VAT | SHELF LIFE<br>(monts) | PIECES PER CARTON |
|------------|-----|-----------------------|-------------------|
| 40 g       | 10  | 24                    | 6                 |
| 80 g       | 10  | 24                    | 6                 |

BLACK TRUFFLE CARPACCIO Ingredients: black truffle (Tuber Aestivum Vitt) 55%, extra virgin olive oil (44%), sea salt.

40 g 8032715243955

WHITE TARTUFATA WITH ALMONDS
Ingredients: champignon mushrooms
(Agaricus bisporus) (31%),
cardoncelli mushrooms
(Pleurotus eryngi) 31%,
olive oil (16%), extra virgin
olive oil (8%), chopped
almonds (5%), green olives (5%),
Bianchetto truffle (Tuber Borchii Vittadini) 3%,
onion, parsley, sea salt, garlic, black pepper