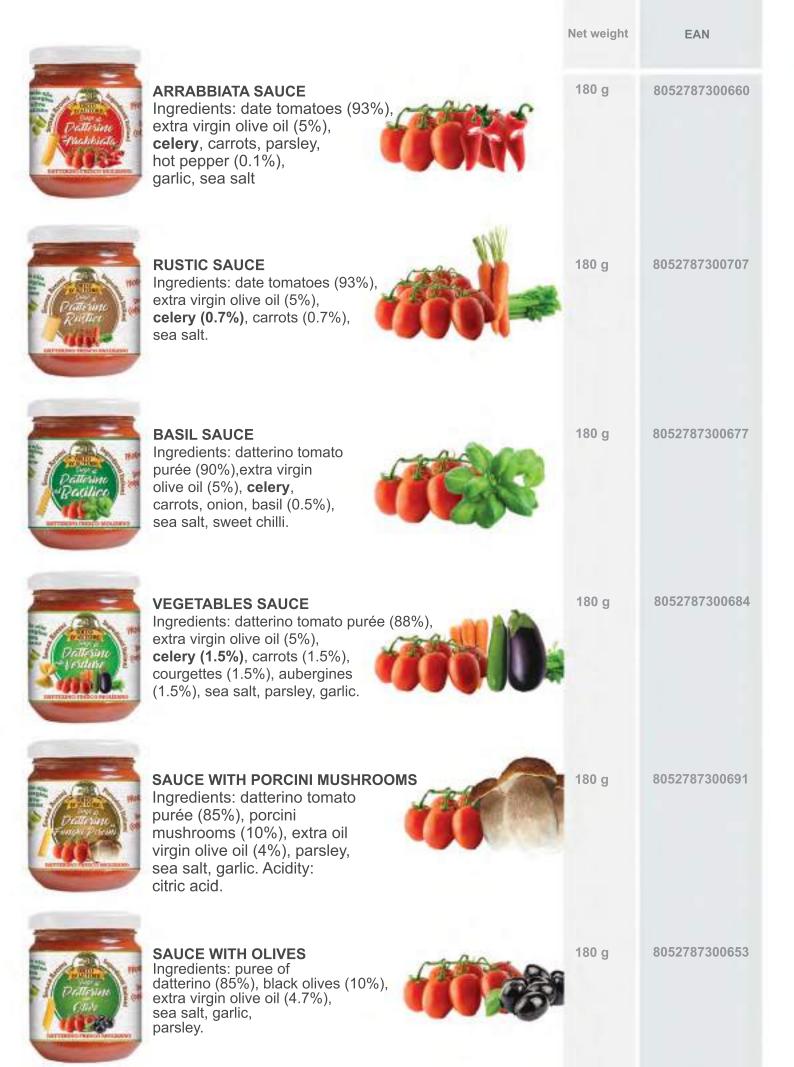

| NET WEIGHT | VAT | SHELF LIFE<br>(months) | PIECES PER CARTON |
|------------|-----|------------------------|-------------------|
| 250 g      | 10  | 24                     | 12                |
| 250 g      | 10  | 24                     | 12                |
| 250 g      | 10  | 24                     | 12                |
| 250 g      | 10  | 24                     | 12                |

READY YELOW TOMATO SAUCES Ingredients: yellow datterino tomatoes (96%), extra virgin olive oil (3.5%), sea salt.

250 g 8032715243238

With basil and pistachies

| NET WEIGHT | VAT | SHELF LIFE<br>(months) | PIECES PER CARTON |
|------------|-----|------------------------|-------------------|
| 180 g      | 10  | 24                     | 12                |