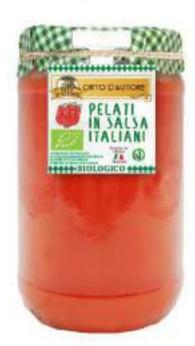

### WHOLE PEELED TOMATOES IN PASSATA

Ingredients: peeled tomatoes (80%), tomatoes purée (19.7%), sea salt.

300 g

8032715243191

**TOMATOES PULP AND CHUNKS** 

Ingredients: tomato, sea salt.

365 g

8032715243900