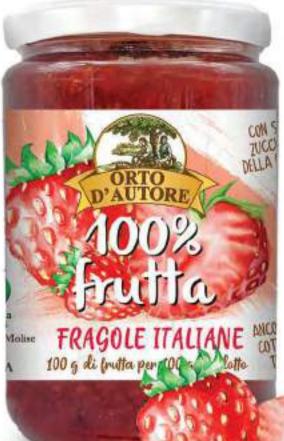

## 100% ITALIAN FRUITS

with lernon juice

100 g of fruits per 100 g of product

> Prepared only by whole fruit

> > Made in Italy
> >
> > MOLISE

| NETWEIGHT | VAT | SHELF LIFE<br>(months) | PIECES PER CARTON |
|-----------|-----|------------------------|-------------------|
| 340 g     | 10  | 24                     | 12                |