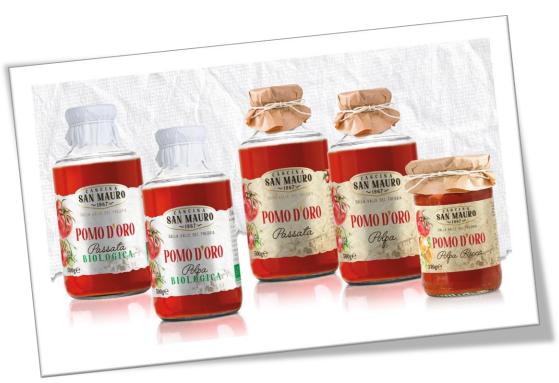

#### NATURAL LINE

| <b>PRODUCTS</b>         | SIZE            | NET WEIGHT |
|-------------------------|-----------------|------------|
| POLPA                   | Bottiglia 500 g | 500 g      |
| PASSATA                 | Bottiglia 500 g | 500 g      |
| POMO D'ORO E<br>VERDURE | Vasetto 400 g   | 340 g      |

#### **ORGANIG LINE**

| <b>PRODUCTS</b>                          | SIZE            | NET WEIGHT |
|------------------------------------------|-----------------|------------|
| POLPA                                    | Bottiglia 500 g | 500 g      |
| PASSATA                                  | Bottiglia 500 g | 500 g      |
| <i>POMO D'ORO E</i><br><i>VERDURE</i> ** | Vasetto 400 g   | 340 g      |

\*\* AVALAIBLE FROM DECEMBER 2021

www.lasanmauro.com